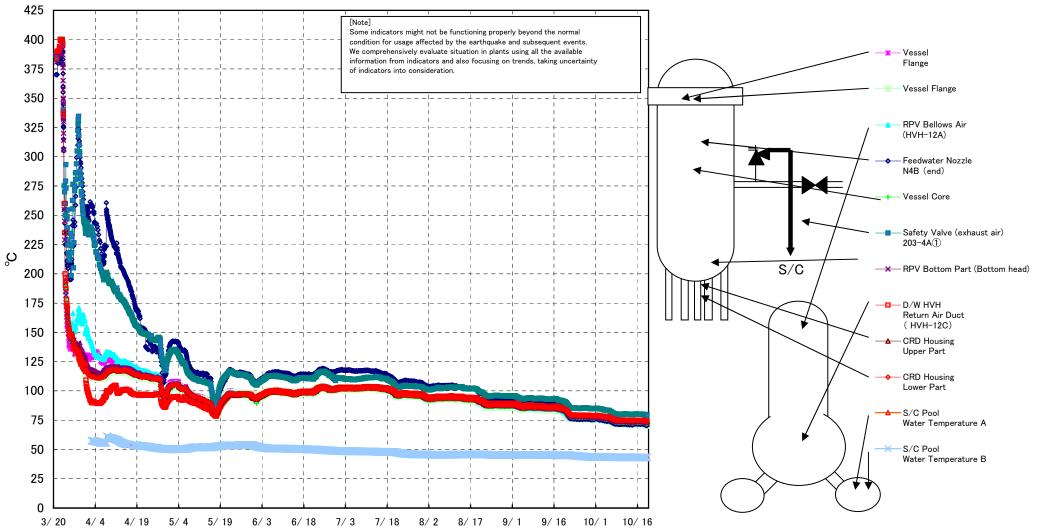

## Fukushima Daiichi Nuclear Power Station Unit 1 Parameters of Temperature (Typical Points)

Fukushima Daiichi Nuclear Power Station Unit 1 Parameters of Temperature (Feedwater Nozzle and Safety Valve (Exhaust Air))

## Fukushima Daiichi Nuclear Power Station Unit1 Parameters of Temperature

[Note] Some indicators might not be functioning properly beyond the normal condition for usage affected by the earthquake and subsequent events. We comprehensively evaluate situation in plants using all the available information from indicators and also focusing on trends, taking uncertainty

| Date        | _    | Flange | Feedwater<br>Nozzle<br>N4B (end) | Feedwater<br>Nozzle<br>N4B (inside) | Feedwater<br>Nozzle<br>N4C (end) | Feedwater<br>Nozzle<br>N4C (inside) | Gore | Part (Bottom<br>head) | Upper Part | CRD<br>Housing<br>Lower Part | _    | Safety<br>Valve<br>(exhaust air)<br>203-4C(2) | 203-4B(3) |      | SR Valve<br>(exhaust<br>air)<br>203-3B(7) | SR Valve<br>(exhaust<br>air)<br>203-3C(8) |      | (HVH-12C) | RPV<br>Bellows Air<br>(HVH-12A) | S/C Pool<br>Water<br>Temperatu<br>re A | re B | note |
|-------------|------|--------|----------------------------------|-------------------------------------|----------------------------------|-------------------------------------|------|-----------------------|------------|------------------------------|------|-----------------------------------------------|-----------|------|-------------------------------------------|-------------------------------------------|------|-----------|---------------------------------|----------------------------------------|------|------|
| 10/13 5:00  | 71.7 | 71.7   | 71.1                             | 73.0                                | 72.2                             | 72.4                                | 72.8 |                       | 74.5       | 74.6                         | 79.9 | 75.8                                          | 74.4      | 74.5 | 74.2                                      | 75.1                                      | 73.5 | 74.5      | 72.1                            | 43.7                                   | 43.4 |      |
| 10/13 11:00 | 72.0 | 71.9   | 71.4                             | 73.2                                | 72.4                             | 72.7                                | 73.0 | 73.4                  | 74.6       | 74.7                         | 80.1 | 75.9                                          | 74.5      | 74.7 | 74.5                                      | 75.3                                      | 73.7 | 74.6      | 72.4                            | 43.6                                   | 43.4 |      |
| 10/13 17:00 | 72.1 | 72.0   | 71.5                             | 73.3                                | 72.5                             | 72.7                                | 73.1 | 73.5                  | 74.7       | 74.8                         | 80.1 | 76.0                                          | 74.6      | 74.9 | 74.6                                      | 75.4                                      | 73.8 | 74.7      | 72.5                            | 43.6                                   | 43.5 |      |
| 10/13 23:00 | 71.7 | 71.7   | 71.2                             |                                     | 72.2                             | 72.4                                | 72.8 | 73.3                  | 74.5       | 74.6                         | 79.9 | 75.8                                          | 74.3      | 74.5 | 74.2                                      | 75.0                                      | 73.5 | 74.5      | 72.2                            | 43.6                                   | 43.4 |      |
| 10/14 5:00  | 71.5 | 71.4   | 70.9                             | 72.8                                | 71.9                             | 72.2                                | 72.6 | 73.1                  | 74.3       | 74.4                         | 79.7 | 75.5                                          | 74.1      | 74.2 | 74.0                                      | 74.8                                      | 73.3 | 74.3      | 72.0                            | 43.6                                   | 43.4 |      |
| 10/14 11:00 | 71.8 | 71.7   | 71.2                             |                                     | 72.2                             | 72.4                                | 72.8 | 73.2                  | 74.4       | 74.5                         | 79.8 | 75.7                                          | 74.3      | 74.5 | 74.2                                      | 75.0                                      | 73.5 | 74.4      | 72.1                            | 43.6                                   | 43.4 |      |
| 10/14 17:00 |      | 72.2   | 71.7                             | 73.4                                | 72.6                             | 72.8                                | 73.2 | 73.6                  | 74.7       | 74.8                         | 80.1 | 76.1                                          | 74.7      | 75.0 | 74.7                                      | 75.5                                      | 73.9 | 74.7      | 72.6                            | 43.5                                   | 43.4 |      |
| 10/14 23:00 | 72.3 | 72.2   | 71.7                             | 73.4                                | 72.6                             | 72.8                                | 73.2 | 73.6                  | 74.7       | 74.8                         | 80.1 | 76.1                                          | 74.7      | 75.0 | 74.6                                      | 75.5                                      | 73.9 | 74.7      | 72.6                            | 43.5                                   | 43.4 |      |
| 10/15 5:00  | 72.5 | 72.4   | 71.9                             | 73.5                                | 72.8                             | 73.0                                | 73.3 | 73.8                  | 74.9       | 75.0                         | 80.3 | 76.2                                          | 74.9      | 75.1 | 74.9                                      | 75.7                                      | 74.1 | 74.8      | 72.8                            | 43.5                                   | 43.4 |      |
| 10/15 11:00 | 72.6 | 72.5   | 72.0                             | 73.6                                | 72.9                             | 73.1                                | 73.4 | 73.9                  | 74.9       | 75.0                         | 80.4 | 76.3                                          | 74.9      | 75.3 | 75.0                                      | 75.8                                      | 74.2 | 74.9      | 73.0                            | 43.5                                   | 43.3 |      |
| 10/15 17:00 | 72.4 | 72.3   | 71.8                             | 73.4                                | 72.7                             | 73.0                                | 73.3 | 73.7                  | 74.8       | 75.0                         | 80.2 | 76.2                                          | 74.8      | 75.1 | 74.8                                      | 75.6                                      | 74.0 | 74.8      | 72.8                            | 43.5                                   | 43.3 |      |
| 10/15 23:00 | 72.2 | 72.1   | 71.7                             |                                     | 72.6                             | 72.8                                | 73.1 | 73.6                  | 74.7       | 74.8                         | 80.1 | 76.0                                          | 74.6      | 74.9 | 74.6                                      | 75.4                                      | 73.9 | 74.8      | 72.6                            | 43.5                                   | 43.3 |      |
| 10/16 5:00  | 72.1 | 72.0   | 71.6                             | 73.2                                | 72.5                             | 72.7                                | 73.0 | 73.5                  | 74.6       | 74.7                         | 80.1 | 75.9                                          | 74.6      | 74.8 | 74.5                                      | 75.4                                      | 73.8 | 74.7      | 72.5                            | 43.5                                   | 43.3 |      |
| 10/16 11:00 | 72.2 | 72.1   | 71.6                             | 73.3                                | 72.6                             | 72.8                                | 73.1 | 73.5                  | 74.7       | 74.8                         | 80.1 | 76.0                                          | 74.6      | 74.9 | 74.6                                      | 75.4                                      | 73.8 | 74.7      | 72.6                            | 43.5                                   | 43.3 |      |
| 10/16 17:00 | 72.4 | 72.4   | 71.9                             | 73.4                                | 72.8                             | 73.0                                | 73.3 | 73.8                  | 74.8       | 75.0                         | 80.2 | 76.2                                          | 74.8      | 75.1 | 74.8                                      | 75.6                                      | 74.1 | 74.9      | 72.8                            | 43.4                                   | 43.3 |      |
| 10/16 23:00 | 72.1 | 72.1   | 71.6                             | 73.2                                | 72.5                             | 72.8                                | 73.1 | 73.5                  | 74.7       | 74.8                         | 80.1 | 76.0                                          | 74.6      | 74.8 | 74.6                                      | 75.4                                      | 73.8 | 74.7      | 72.6                            | 43.4                                   | 43.2 |      |
| 10/17 5:00  | 72.1 | 71.9   | 71.5                             | 73.2                                | 72.4                             | 72.7                                | 73.0 | 73.4                  | 74.6       | 74.7                         | 80.0 | 75.9                                          | 74.5      | 74.7 | 74.5                                      | 75.3                                      | 73.7 | 74.6      | 72.4                            | 43.4                                   | 43.3 |      |
| 10/17 11:00 | 72.3 | 72.3   | 71.7                             | 73.4                                | 72.7                             | 73.0                                | 73.2 | 73.7                  | 74.8       | 74.9                         | 80.1 | 76.2                                          | 74.7      | 75.0 | 74.8                                      | 75.5                                      | 74.0 | 74.8      | 72.7                            | 43.4                                   | 43.2 |      |
| 10/17 17:00 | 72.4 | 72.4   | 71.9                             |                                     | 72.8                             | 73.0                                | 73.3 | 73.7                  | 74.8       | 75.0                         | 80.3 | 76.2                                          | 74.8      | 75.1 | 74.9                                      | 75.6                                      | 74.1 | 74.9      | 72.8                            | 43.4                                   | 43.1 |      |
| 10/17 23:00 | 72.2 | 72.1   | 71.6                             |                                     | 72.6                             | 72.8                                | 73.1 | 73.6                  | 74.7       | 74.8                         | 80.1 | 76.1                                          | 74.6      | 74.9 | 74.6                                      | 75.4                                      | 73.9 | 74.7      | 72.7                            | 43.4                                   | 43.2 |      |
| 10/18 5:00  | 72.0 | 71.9   | 71.5                             | 73.2                                | 72.4                             | 72.7                                | 73.0 | 73.4                  | 74.6       | 74.7                         | 79.9 | 75.9                                          | 74.5      | 74.7 | 74.4                                      | 75.2                                      | 73.7 | 74.6      | 72.4                            | 43.4                                   | 43.2 |      |
| 10/18 11:00 | 71.9 | 71.8   | 71.3                             | 73.1                                | 72.3                             | 72.6                                | 73.0 | 73.3                  | 74.5       | 74.6                         | 79.7 | 75.9                                          | 74.2      | 74.4 | 74.1                                      | 75.0                                      | 73.4 | 74.5      | 72.2                            | 43.4                                   | 43.2 |      |
| 10/18 17:00 | 72.0 | 71.9   | 71.4                             | 73.1                                | 72.4                             | 72.7                                | 73.0 | 73.4                  | 74.6       | 74.7                         | 79.9 | 75.8                                          | 74.5      | 74.7 | 74.5                                      | 75.3                                      | 73.7 | 74.6      | 72.4                            | 43.4                                   | 43.2 |      |
| 10/18 23:00 | 71.4 |        | 70.8                             |                                     | 71.8                             | 72.2                                | 72.5 | 73.0                  | 74.2       | 74.3                         | 79.5 | 75.4                                          | 74.0      | 74.2 |                                           | 74.8                                      | 73.2 | 74.2      | 71.9                            | 43.4                                   | 43.2 |      |
| 10/19 5:00  | 71.0 | 70.9   | 70.4                             | 72.3                                | 71.5                             | 71.8                                | 72.1 | 72.6                  | 73.9       | 74.0                         | 79.1 | 75.1                                          | 73.7      | 73.7 | 73.5                                      | 74.4                                      | 72.8 | 73.9      | 71.5                            | 43.4                                   | 43.2 |      |
| 10/19 11:00 | 71.0 | 70.9   | 70.4                             | 72.3                                | 71.4                             | 71.7                                | 72.1 | 72.5                  | 73.8       | 73.9                         | 79.1 | 75.0                                          | 73.6      | 73.7 | 73.5                                      | 74.3                                      | 72.8 | 73.9      | 71.4                            | 43.4                                   | 43.2 |      |