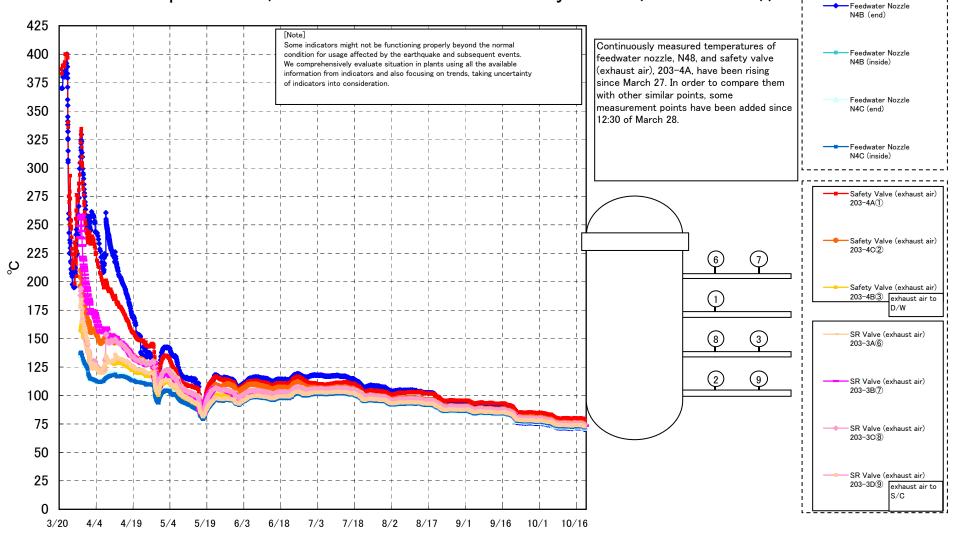

## Fukushima Daiichi Nuclear Power Station Unit 1 Parameters of Temperature (Typical Points)

Fukushima Daiichi Nuclear Power Station Unit 1 Parameters of Temperature (Feedwater Nozzle and Safety Valve (Exhaust Air))

## Fukushima Daiichi Nuclear Power Station Unit1 Parameters of Temperature

[Note] Some indicators might not be functioning properly beyond the normal condition for usage affected by the earthquake and subsequent events. We comprehensively evaluate situation in plants using all the available information from indicators and also focusing on trends, taking uncertainty

| Date        | _    | Flange | Feedwater<br>Nozzle<br>N4B (end) | Feedwater<br>Nozzle<br>N4B (inside) | Feedwater<br>Nozzle<br>N4C (end) | Feedwater<br>Nozzle<br>N4C (inside) | Gore | Part (Bottom<br>head) | Upper Part | CRD<br>Housing<br>Lower Part | _    | Safety<br>Valve<br>(exhaust air)<br>203-4C(2) | 203-4B(3) |      | SR Valve<br>(exhaust<br>air)<br>203-3B(7) | SR Valve<br>(exhaust<br>air)<br>203-3C(8) |      | (HVH-12C) | RPV<br>Bellows Air<br>(HVH-12A) | S/C Pool<br>Water<br>Temperatu<br>re A | re B | note |
|-------------|------|--------|----------------------------------|-------------------------------------|----------------------------------|-------------------------------------|------|-----------------------|------------|------------------------------|------|-----------------------------------------------|-----------|------|-------------------------------------------|-------------------------------------------|------|-----------|---------------------------------|----------------------------------------|------|------|
| 10/13 5:00  | 71.7 | 71.7   | 71.1                             | 73.0                                | 72.2                             | 72.4                                | 72.8 |                       | 74.5       | 74.6                         | 79.9 | 75.8                                          | 74.4      | 74.5 | 74.2                                      | 75.1                                      | 73.5 | 74.5      | 72.1                            | 43.7                                   | 43.4 |      |
| 10/13 11:00 | 72.0 | 71.9   | 71.4                             | 73.2                                | 72.4                             | 72.7                                | 73.0 | 73.4                  | 74.6       | 74.7                         | 80.1 | 75.9                                          | 74.5      | 74.7 | 74.5                                      | 75.3                                      | 73.7 | 74.6      | 72.4                            | 43.6                                   | 43.4 |      |
| 10/13 17:00 | 72.1 | 72.0   | 71.5                             | 73.3                                | 72.5                             | 72.7                                | 73.1 | 73.5                  | 74.7       | 74.8                         | 80.1 | 76.0                                          | 74.6      | 74.9 | 74.6                                      | 75.4                                      | 73.8 | 74.7      | 72.5                            | 43.6                                   | 43.5 |      |
| 10/13 23:00 | 71.7 | 71.7   | 71.2                             |                                     | 72.2                             | 72.4                                | 72.8 | 73.3                  | 74.5       | 74.6                         | 79.9 | 75.8                                          | 74.3      | 74.5 | 74.2                                      | 75.0                                      | 73.5 | 74.5      | 72.2                            | 43.6                                   | 43.4 |      |
| 10/14 5:00  | 71.5 | 71.4   | 70.9                             | 72.8                                | 71.9                             | 72.2                                | 72.6 | 73.1                  | 74.3       | 74.4                         | 79.7 | 75.5                                          | 74.1      | 74.2 | 74.0                                      | 74.8                                      | 73.3 | 74.3      | 72.0                            | 43.6                                   | 43.4 |      |
| 10/14 11:00 | 71.8 | 71.7   | 71.2                             |                                     | 72.2                             | 72.4                                | 72.8 | 73.2                  | 74.4       | 74.5                         | 79.8 | 75.7                                          | 74.3      | 74.5 | 74.2                                      | 75.0                                      | 73.5 | 74.4      | 72.1                            | 43.6                                   | 43.4 |      |
| 10/14 17:00 |      | 72.2   | 71.7                             | 73.4                                | 72.6                             | 72.8                                | 73.2 | 73.6                  | 74.7       | 74.8                         | 80.1 | 76.1                                          | 74.7      | 75.0 | 74.7                                      | 75.5                                      | 73.9 | 74.7      | 72.6                            | 43.5                                   | 43.4 |      |
| 10/14 23:00 | 72.3 | 72.2   | 71.7                             | 73.4                                | 72.6                             | 72.8                                | 73.2 | 73.6                  | 74.7       | 74.8                         | 80.1 | 76.1                                          | 74.7      | 75.0 | 74.6                                      | 75.5                                      | 73.9 | 74.7      | 72.6                            | 43.5                                   | 43.4 |      |
| 10/15 5:00  | 72.5 | 72.4   | 71.9                             | 73.5                                | 72.8                             | 73.0                                | 73.3 | 73.8                  | 74.9       | 75.0                         | 80.3 | 76.2                                          | 74.9      | 75.1 | 74.9                                      | 75.7                                      | 74.1 | 74.8      | 72.8                            | 43.5                                   | 43.4 |      |
| 10/15 11:00 | 72.6 | 72.5   | 72.0                             | 73.6                                | 72.9                             | 73.1                                | 73.4 | 73.9                  | 74.9       | 75.0                         | 80.4 | 76.3                                          | 74.9      | 75.3 | 75.0                                      | 75.8                                      | 74.2 | 74.9      | 73.0                            | 43.5                                   | 43.3 |      |
| 10/15 17:00 | 72.4 | 72.3   | 71.8                             | 73.4                                | 72.7                             | 73.0                                | 73.3 | 73.7                  | 74.8       | 75.0                         | 80.2 | 76.2                                          | 74.8      | 75.1 | 74.8                                      | 75.6                                      | 74.0 | 74.8      | 72.8                            | 43.5                                   | 43.3 |      |
| 10/15 23:00 | 72.2 | 72.1   | 71.7                             |                                     | 72.6                             | 72.8                                | 73.1 | 73.6                  | 74.7       | 74.8                         | 80.1 | 76.0                                          | 74.6      | 74.9 | 74.6                                      | 75.4                                      | 73.9 | 74.8      | 72.6                            | 43.5                                   | 43.3 |      |
| 10/16 5:00  | 72.1 | 72.0   | 71.6                             | 73.2                                | 72.5                             | 72.7                                | 73.0 | 73.5                  | 74.6       | 74.7                         | 80.1 | 75.9                                          | 74.6      | 74.8 | 74.5                                      | 75.4                                      | 73.8 | 74.7      | 72.5                            | 43.5                                   | 43.3 |      |
| 10/16 11:00 | 72.2 | 72.1   | 71.6                             | 73.3                                | 72.6                             | 72.8                                | 73.1 | 73.5                  | 74.7       | 74.8                         | 80.1 | 76.0                                          | 74.6      | 74.9 | 74.6                                      | 75.4                                      | 73.8 | 74.7      | 72.6                            | 43.5                                   | 43.3 |      |
| 10/16 17:00 | 72.4 | 72.4   | 71.9                             | 73.4                                | 72.8                             | 73.0                                | 73.3 | 73.8                  | 74.8       | 75.0                         | 80.2 | 76.2                                          | 74.8      | 75.1 | 74.8                                      | 75.6                                      | 74.1 | 74.9      | 72.8                            | 43.4                                   | 43.3 |      |
| 10/16 23:00 | 72.1 | 72.1   | 71.6                             | 73.2                                | 72.5                             | 72.8                                | 73.1 | 73.5                  | 74.7       | 74.8                         | 80.1 | 76.0                                          | 74.6      | 74.8 | 74.6                                      | 75.4                                      | 73.8 | 74.7      | 72.6                            | 43.4                                   | 43.2 |      |
| 10/17 5:00  | 72.1 | 71.9   | 71.5                             | 73.2                                | 72.4                             | 72.7                                | 73.0 | 73.4                  | 74.6       | 74.7                         | 80.0 | 75.9                                          | 74.5      | 74.7 | 74.5                                      | 75.3                                      | 73.7 | 74.6      | 72.4                            | 43.4                                   | 43.3 |      |
| 10/17 11:00 | 72.3 | 72.3   | 71.7                             | 73.4                                | 72.7                             | 73.0                                | 73.2 | 73.7                  | 74.8       | 74.9                         | 80.1 | 76.2                                          | 74.7      | 75.0 | 74.8                                      | 75.5                                      | 74.0 | 74.8      | 72.7                            | 43.4                                   | 43.2 |      |
| 10/17 17:00 | 72.4 | 72.4   | 71.9                             |                                     | 72.8                             | 73.0                                | 73.3 | 73.7                  | 74.8       | 75.0                         | 80.3 | 76.2                                          | 74.8      | 75.1 | 74.9                                      | 75.6                                      | 74.1 | 74.9      | 72.8                            | 43.4                                   | 43.1 |      |
| 10/17 23:00 | 72.2 | 72.1   | 71.6                             |                                     | 72.6                             | 72.8                                | 73.1 | 73.6                  | 74.7       | 74.8                         | 80.1 | 76.1                                          | 74.6      | 74.9 | 74.6                                      | 75.4                                      | 73.9 | 74.7      | 72.7                            | 43.4                                   | 43.2 |      |
| 10/18 5:00  | 72.0 | 71.9   | 71.5                             | 73.2                                | 72.4                             | 72.7                                | 73.0 | 73.4                  | 74.6       | 74.7                         | 79.9 | 75.9                                          | 74.5      | 74.7 | 74.4                                      | 75.2                                      | 73.7 | 74.6      | 72.4                            | 43.4                                   | 43.2 |      |
| 10/18 11:00 | 71.9 | 71.8   | 71.3                             | 73.1                                | 72.3                             | 72.6                                | 73.0 | 73.3                  | 74.5       | 74.6                         | 79.7 | 75.9                                          | 74.2      | 74.4 | 74.1                                      | 75.0                                      | 73.4 | 74.5      | 72.2                            | 43.4                                   | 43.2 |      |
| 10/18 17:00 | 72.0 | 71.9   | 71.4                             | 73.1                                | 72.4                             | 72.7                                | 73.0 | 73.4                  | 74.6       | 74.7                         | 79.9 | 75.8                                          | 74.5      | 74.7 | 74.5                                      | 75.3                                      | 73.7 | 74.6      | 72.4                            | 43.4                                   | 43.2 |      |
| 10/18 23:00 | 71.4 |        | 70.8                             |                                     | 71.8                             | 72.2                                | 72.5 | 73.0                  | 74.2       | 74.3                         | 79.5 | 75.4                                          | 74.0      | 74.2 |                                           | 74.8                                      | 73.2 | 74.2      | 71.9                            | 43.4                                   | 43.2 |      |
| 10/19 5:00  | 71.0 | 70.9   | 70.4                             | 72.3                                | 71.5                             | 71.8                                | 72.1 | 72.6                  | 73.9       | 74.0                         | 79.1 | 75.1                                          | 73.7      | 73.7 | 73.5                                      | 74.4                                      | 72.8 | 73.9      | 71.5                            | 43.4                                   | 43.2 |      |
| 10/19 11:00 | 71.0 | 70.9   | 70.4                             | 72.3                                | 71.4                             | 71.7                                | 72.1 | 72.5                  | 73.8       | 73.9                         | 79.1 | 75.0                                          | 73.6      | 73.7 | 73.5                                      | 74.3                                      | 72.8 | 73.9      | 71.4                            | 43.4                                   | 43.2 |      |