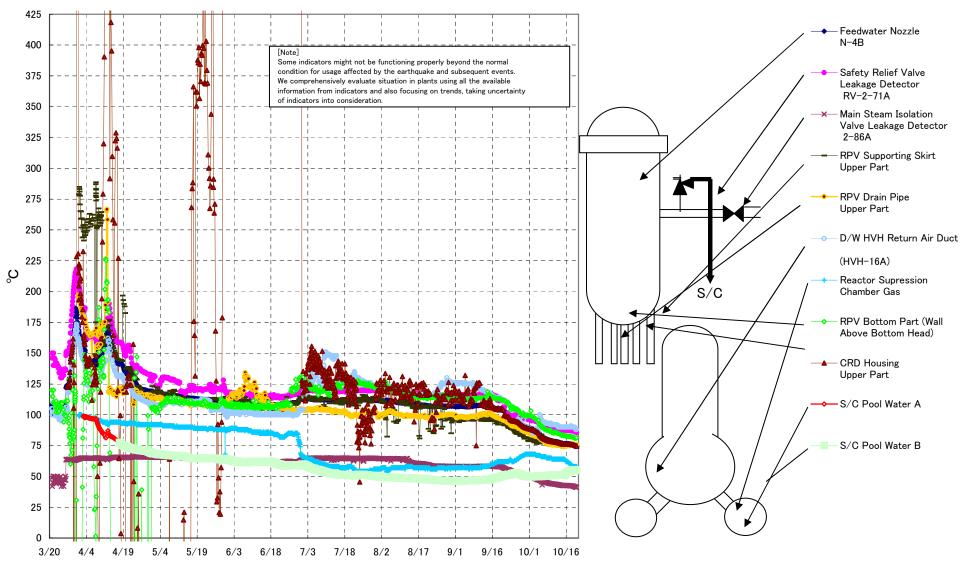

## Fukushima Daiichi Nuclear Power Station Unit2 Parameters of Temperature (Typical Points)

## Fukushima Daiichi Nuclear Power Station Unit2 Parameters of Temperature

[Note]
Some indicators might not be functioning properly beyond the normal condition for usage affected by the earthquake and subsequent events.
We comprehensively evaluate situation in plants using all the available information from indicators and also focusing on trends, taking uncertainty of indicators into consideration.

| Date        | Safety Relief Valve<br>Leakage Detector<br>RV-2-71A | Main Steam<br>Isolation Valve<br>Leakage Detector<br>2-86A | Feedwater Nozzle<br>N-4B | CRD Housing<br>Upper Part | RPV Bottom Part (Wall<br>Above Bottom Head) | RPV Supporting Skirt<br>Upper Part | RPV Drain Pipe<br>Upper Part | D/W HVH Return<br>Air Duct<br>(HVH-16A) | RPV<br>Bellows Air | Reactor<br>Supression<br>Chamber Gas | S/C Pool<br>Water A | S/C Pool<br>Water B | note |
|-------------|-----------------------------------------------------|------------------------------------------------------------|--------------------------|---------------------------|---------------------------------------------|------------------------------------|------------------------------|-----------------------------------------|--------------------|--------------------------------------|---------------------|---------------------|------|
| 10/14 5:00  | 87.6                                                | 42.7                                                       | 76.9                     | 76.4                      | 83.3                                        | 77.6                               | 74.5                         | 90.0                                    | 76.0               | 64.0                                 | 51.1                | 51.0                |      |
| 10/14 11:00 | 87.5                                                | 42.6                                                       | 76.8                     | 76.3                      | 83.4                                        | 76.4                               | 74.2                         | 90.0                                    | 76.0               | 64.0                                 | 51.1                | 51.1                |      |
| 10/14 17:00 | 87.5                                                | 42.6                                                       | 76.7                     | 76.3                      | 83.3                                        | 76.3                               | 74.4                         | 90.0                                    | 76.0               | 64.0                                 | 51.1                | 51.1                |      |
| 10/14 23:00 | 87.5                                                | 42.6                                                       | 76.7                     | 76.3                      | 83.1                                        | 76.5                               | 74.2                         | 90.0                                    | 76.0               | 64.0                                 | 51.1                | 51.1                |      |
| 10/15 5:00  | 87.4                                                | 42.6                                                       | 76.7                     | 76.2                      | 83.4                                        | 76.3                               | 74.3                         | 90.0                                    | 76.0               | 64.0                                 | 51.1                | 51.1                |      |
| 10/15 11:00 | 87.5                                                | 42.6                                                       | 76.6                     | 76.2                      | 83.0                                        | 76.2                               | 74.3                         | 90.0                                    | 76.0               | 64.0                                 | 51.2                | 51.2                |      |
| 10/15 17:00 | 87.4                                                | 42.6                                                       | 76.6                     | 76.2                      | 82.8                                        | 76.8                               | 74.4                         | 90.0                                    | 76.0               | 63.0                                 | 51.8                | 51.7                |      |
| 10/15 23:00 | 87.4                                                | 42.7                                                       | 76.6                     | 76.2                      | 82.9                                        | 77.5                               | 74.6                         | 90.0                                    | 75.0               | 62.0                                 | 52.3                | 52.3                |      |
| 10/16 5:00  | 87.4                                                | 42.6                                                       | 76.5                     | 76.1                      | 82.6                                        | 76.0                               | 74.8                         | 90.0                                    | 75.0               | 62.0                                 | 52.8                | 52.7                |      |
| 10/16 11:00 | 87.3                                                | 42.6                                                       | 76.5                     | 76.1                      | 82.5                                        | 76.6                               | 74.8                         | 90.0                                    | 75.0               | 62.0                                 | 53.2                | 53.2                |      |
| 10/16 17:00 | 87.3                                                | 42.6                                                       | 76.6                     | 76.2                      | 82.7                                        | 77.1                               | 75.1                         | 90.0                                    | 76.0               | 62.0                                 | 53.6                | 53.5                |      |
| 10/16 23:00 | 87.3                                                | 42.6                                                       | 76.5                     | 76.1                      | 82.5                                        | 77.2                               | 75.0                         | 90.0                                    | 76.0               | 61.0                                 | 53.9                | 53.8                |      |
| 10/17 5:00  | 87.2                                                | 42.5                                                       | 76.4                     | 76.2                      | 82.4                                        | 77.1                               | 74.9                         | 90.0                                    | 75.0               | 61.0                                 | 54.2                | 54.1                |      |
| 10/17 11:00 | 87.2                                                | 42.4                                                       | 76.4                     | 76.1                      | 82.3                                        | 76.6                               | 74.9                         | 90.0                                    | 76.0               | 60.0                                 | 54.4                | 54.3                |      |
| 10/17 17:00 | 87.2                                                | 42.4                                                       | 76.4                     | 76.1                      | 82.3                                        | 76.8                               | 75.2                         |                                         | 75.0               | 60.0                                 | 54.6                | 54.5                |      |
| 10/17 23:00 | 87.1                                                | 42.4                                                       | 76.3                     | 76.1                      | 82.3                                        | 77.0                               | 75.5                         | 91.0                                    | 75.0               | 60.0                                 | 54.7                | 54.7                |      |
| 10/18 5:00  | 86.9                                                | 42.3                                                       | 76.2                     | 75.9                      | 82.3                                        | 75.4                               | 75.6                         | 90.0                                    | 75.0               | 59.0                                 | 54.9                | 54.8                |      |
| 10/18 11:00 | 86.9                                                | 42.2                                                       | 76.1                     | 75.7                      | 81.9                                        | 76.1                               | 76.3                         | 90.0                                    | 75.0               | 58.0                                 | 55.0                | 54.9                |      |
| 10/18 17:00 | 86.9                                                | 42.2                                                       | 76.1                     | 75.8                      | 81.8                                        | 77.1                               | 76.4                         | 90.0                                    | 73.0               | 58.0                                 | 55.0                | 55.0                |      |
| 10/18 23:00 | 86.7                                                | 42.0                                                       | 75.9                     | 75.7                      | 81.8                                        | 76.7                               | 76.1                         | 90.0                                    | 72.0               | 58.0                                 | 55.1                | 55.0                |      |
| 10/19 5:00  | 86.6                                                | 41.8                                                       | 75.7                     | 75.5                      | 81.6                                        | 74.5                               | 75.9                         | 90.0                                    | 72.0               | 58.0                                 | 55.1                | 55.0                |      |
| 10/19 11:00 | 86.4                                                | 41.5                                                       | 75.4                     | 75.2                      | 81.2                                        | 75.8                               | 75.7                         | 90.0                                    | 72.0               | 58.0                                 | 55.1                | 55.0                |      |
| 10/19 17:00 | 86.1                                                | 41.4                                                       | 75.3                     | 75.1                      | 80.9                                        | 76.0                               | 75.7                         | 89.0                                    | 72.0               | 58.0                                 | 55.1                | 55.0                | ·    |
| 10/19 23:00 | 85.8                                                | 41.3                                                       | 75.1                     | 74.9                      | 80.9                                        | 75.7                               | 75.7                         | 88.0                                    | 72.0               | 58.0                                 | 55.1                | 55.0                |      |
| 10/20 5:00  | 85.6                                                | 41.0                                                       | 74.7                     | 74.4                      | 81.4                                        | 74.3                               | 75.8                         | 88.0                                    | 72.0               | 58.0                                 | 55.1                | 55.0                | ·    |