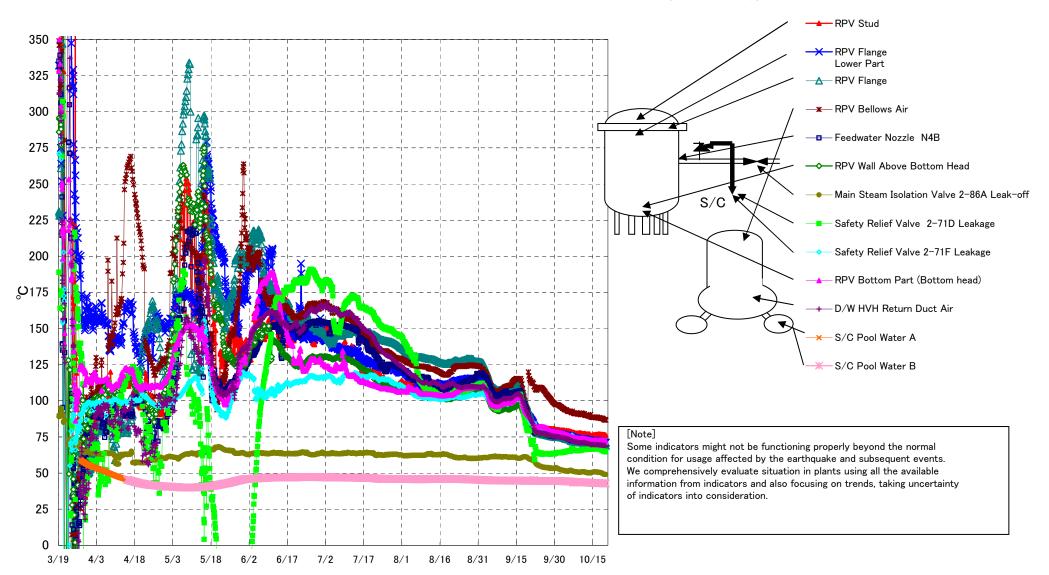

## Fukushima Daiichi Nuclear Power Station Unit3 Parameters of Temperature (Typical Points)

## Note

Some indicators might not be functioning properly beyond the normal condition for usage affected by the earthquake and subsequent events. We comprehensively evaluate situation in plants using all the available information from indicators and also focusing on trends, taking uncertainty of indicators into consideration.

| Date        | Feedwater<br>Nozzle N4B | RPV Wall<br>Above Bottom<br>Head | RPV Flange | RPV Bottom Part<br>(Bottom head) | RPV Stud | RPV Flange<br>Lower Part | Safety Relief Valve<br>2-71D Leakage | Safety Relief Valve<br>2-71F Leakage | Main Steam<br>Isolation Valve<br>2-86A Leak-off | D/W HVH Return<br>Duct Air | RPV Bellows Air | S/C Pool<br>Water A | S/C Pool<br>Water B | note     |
|-------------|-------------------------|----------------------------------|------------|----------------------------------|----------|--------------------------|--------------------------------------|--------------------------------------|-------------------------------------------------|----------------------------|-----------------|---------------------|---------------------|----------|
| 10/14 5:00  | 70.7                    | 70.9                             | 70.0       | 72.9                             | 76.0     | 72.1                     | 66.3                                 | 72.4                                 | 50.0                                            | 69.7                       | 90.5            | 43.1                | 43.3                |          |
| 10/14 11:00 | 70.5                    | 70.7                             | 70.0       | 72.8                             | 75.8     | 72.1                     | 66.4                                 | 72.4                                 | 50.1                                            | 69.7                       | 88.7            | 43.1                | 43.3                |          |
| 10/14 17:00 | 70.8                    | 71.1                             | 70.1       | 72.9                             | 76.1     | 72.2                     | 66.5                                 | 72.5                                 | 50.4                                            | 69.8                       | 88.6            | 43.1                | 43.2                |          |
| 10/14 23:00 | 70.6                    | 70.9                             | 69.9       | 72.8                             | 76.4     | 72.3                     | 66.5                                 | 72.5                                 | 50.5                                            | 69.8                       | 88.6            | 43.0                | 43.2                |          |
| 10/15 5:00  | 70.5                    | 70.9                             | 70.0       | 72.7                             | 76.4     | 72.4                     | 66.6                                 | 72.4                                 | 50.6                                            | 69.8                       | 88.4            | 43.0                | 43.2                |          |
| 10/15 11:00 | 70.4                    | 71.0                             | 69.9       | 72.6                             | 76.3     | 72.3                     | 66.7                                 | 72.4                                 | 50.8                                            | 69.6                       | 88.5            | 43.0                | 43.2                |          |
| 10/15 17:00 | 70.3                    | 70.9                             | 70.0       | 72.7                             | 76.4     | 72.3                     | 66.8                                 | 72.4                                 | 50.8                                            | 69.7                       | 88.7            | 43.0                | 43.2                |          |
| 10/15 23:00 | 70.4                    | 71.2                             | 70.1       | 72.8                             | 76.6     | 72.4                     | 66.6                                 | 72.3                                 | 50.7                                            | 69.8                       | 88.7            | 43.0                | 43.1                |          |
| 10/16 5:00  | 70.3                    | 71.1                             | 70.0       | 72.8                             | 76.4     | 72.4                     | 66.6                                 | 72.3                                 | 50.7                                            | 69.7                       | 88.3            | 42.9                | 43.1                |          |
| 10/16 11:00 | 70.3                    | 71.0                             | 69.9       | 72.8                             | 76.7     | 72.3                     | 66.7                                 | 72.4                                 | 50.6                                            | 69.7                       | 88.4            | 42.9                | 43.1                |          |
| 10/16 17:00 | 70.2                    | 70.9                             | 70.1       | 72.8                             | 76.8     | 72.4                     | 66.9                                 | 72.4                                 | 50.8                                            | 69.7                       | 88.8            | 42.9                | 43.1                |          |
| 10/16 23:00 | 70.4                    | 70.6                             | 70.1       | 72.7                             | 76.8     | 72.2                     | 66.8                                 | 72.3                                 | 50.5                                            | 69.7                       | 88.5            | 42.9                | 43.1                |          |
| 10/17 5:00  | 70.4                    | 70.6                             | 70.0       | 72.6                             | 76.9     | 72.0                     | 66.7                                 | 72.2                                 | 50.4                                            | 69.6                       | 88.1            | 42.9                | 43.1                |          |
| 10/17 11:00 | 70.3                    | 70.6                             | 70.0       | 72.8                             | 77.0     | 72.1                     | 66.6                                 | 72.2                                 | 50.4                                            | 69.5                       | 88.1            | 42.9                | 43.1                |          |
| 10/17 17:00 | 70.2                    | 70.6                             | 70.0       | 72.6                             | 77.0     | 72.2                     | 66.9                                 | 72.1                                 | 50.5                                            | 69.5                       | 88.4            | 42.8                | 43.0                |          |
| 10/17 23:00 | 70.5                    | 70.8                             | 70.0       | 72.9                             | 76.9     | 72.0                     | 66.7                                 | 72.1                                 | 50.4                                            | 69.5                       | 88.0            | 42.8                | 43.0                |          |
| 10/18 5:00  | 70.6                    | 70.6                             | 69.9       | 72.8                             | 76.8     | 71.7                     | 66.3                                 | 71.9                                 | 50.2                                            | 69.3                       | 87.7            | 42.8                | 43.0                |          |
| 10/18 11:00 | 70.5                    | 70.7                             | 69.7       | 72.8                             | 76.6     | 71.6                     | 65.9                                 | 71.8                                 | 50.0                                            | 69.2                       | 87.8            | 42.8                | 43.0                |          |
| 10/18 17:00 | 70.4                    | 70.6                             | 69.8       | 73.0                             | 76.8     | 71.6                     | 66.0                                 | 71.8                                 | 50.1                                            | 69.3                       | 88.0            | 42.8                | 43.0                |          |
| 10/18 23:00 | 70.5                    | 70.2                             | 69.4       | 72.8                             | 76.7     | 71.4                     | 65.6                                 | 71.6                                 | 49.7                                            | 69.2                       | 87.6            | 42.8                | 42.9                |          |
| 10/19 5:00  | 70.2                    | 70.1                             | 69.2       | 72.7                             | 76.5     | 71.2                     | 65.2                                 | 71.5                                 | 49.3                                            | 69.0                       | 87.4            | 42.7                | 42.9                | ·        |
| 10/19 11:00 | 70.1                    | 69.9                             | 69.2       | 72.5                             | 76.3     | 71.1                     | 65.0                                 | 71.3                                 | 49.1                                            | 69.0                       | 87.0            | 42.7                | 42.9                |          |
| 10/19 17:00 | 70.0                    | 69.8                             | 69.2       | 72.4                             | 76.6     | 71.2                     | 65.2                                 | 71.4                                 | 49.2                                            | 69.2                       | 86.7            | 42.7                | 42.9                | <u> </u> |
| 10/19 23:00 | 69.9                    | 69.8                             | 69.0       | 72.3                             | 76.4     | 71.1                     | 64.8                                 | 71.1                                 | 49.1                                            | 69.0                       | 87.1            | 42.7                | 42.9                |          |
| 10/20 5:00  | 69.7                    | 69.6                             | 68.9       | 72.2                             | 76.2     | 71.0                     | 64.6                                 | 71.0                                 | 49.0                                            | 68.9                       | 86.5            | 42.7                | 42.9                | ·        |