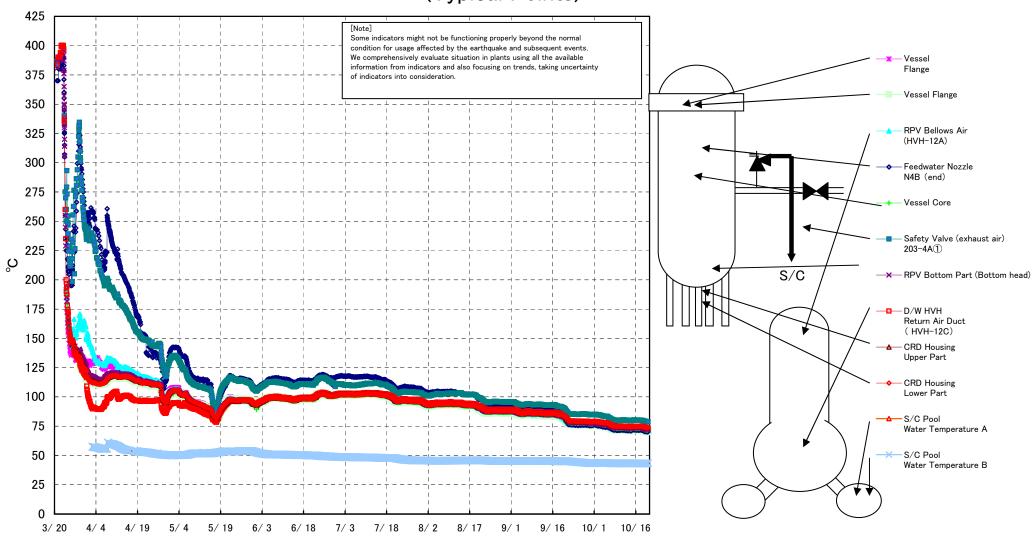

Fukushima Daiichi Nuclear Power Station Unit 1 Parameters of Temperature (Typical Points)

## Fukushima Daiichi Nuclear Power Station Unit1 Parameters of Temperature

[Note]
Some indicators might not be functioning properly beyond the normal condition for usage affected by the earthquake and subsequent events.
We comprehensively evaluate situation in plants using all the available information from indicators and also focusing on trends, taking uncertainty

|             |        |        | Feedwater | Feedwater    | Feedwater | Feedwater    |        | RPV Bottom   | CRD        | CRD        | Safety Valve  | Safety        | Safety        | SR Valve  | SR Valve  | SR Valve  | SR Valve  | D/W HVH         | RPV         |           | S/C Pool  |      |
|-------------|--------|--------|-----------|--------------|-----------|--------------|--------|--------------|------------|------------|---------------|---------------|---------------|-----------|-----------|-----------|-----------|-----------------|-------------|-----------|-----------|------|
| Date        | Vessel | Vessel |           | I I          |           | Nozzle       | Vessel |              |            |            |               | Valve         | Valve         | (exhaust  | (exhaust  | (exhaust  | (exhaust  | Return Air Duct | Bellows Air | Water     | Water     |      |
| Date        | Flange | Flange | Nozzle    | Nozzle       | Nozzle    |              | Core   | Part (Bottom |            | Housing    | (exhaust air) | (exhaust air) | (exhaust air) | air)      | air)      | air)      | air)      |                 | (HVH-12A)   | Temperatu | Temperatu | note |
|             |        | ŭ      | N4B (end) | N4B (inside) | N4C (end) | N4C (inside) |        | head)        | Upper Part | Lower Part | 203-4A①       | 203-4C(2)     |               | 203-3A(6) | 203-3B(7) | 203-3C(8) | 203-3D(9) | ( HVH-12C)      | (HVH-1ZA)   | re A      | re B      |      |
| 10/14 5:00  | 71.5   | 71.4   | 70.9      | 72.8         | 71.9      | 72.2         | 72.6   | 73.1         | 74.3       | 74.4       | 79.7          | 75.5          | 74.1          | 74.2      | 74.0      | 74.8      | 73.3      | 74.3            | 72.0        | 43.6      | 43.4      |      |
| 10/14 11:00 | 71.8   | 71.7   | 71.2      | 73.0         | 72.2      | 72.4         | 72.8   | 73.2         | 74.4       | 74.5       | 79.8          | 75.7          | 74.3          | 74.5      | 74.2      | 75.0      | 73.5      | 74.4            | 72.1        | 43.6      | 43.4      |      |
| 10/14 17:00 | 72.3   | 72.2   | 71.7      | 73.4         | 72.6      | 72.8         | 73.2   | 73.6         | 74.7       | 74.8       | 80.1          | 76.1          | 74.7          | 75.0      | 74.7      | 75.5      | 73.9      | 74.7            | 72.6        | 43.5      | 43.4      |      |
| 10/14 23:00 | 72.3   | 72.2   | 71.7      | 73.4         | 72.6      | 72.8         | 73.2   | 73.6         | 74.7       | 74.8       | 80.1          | 76.1          | 74.7          | 75.0      | 74.6      | 75.5      | 73.9      | 74.7            | 72.6        | 43.5      | 43.4      |      |
| 10/15 5:00  | 72.5   | 72.4   | 71.9      | 73.5         | 72.8      | 73.0         | 73.3   | 73.8         | 74.9       | 75.0       | 80.3          | 76.2          | 74.9          | 75.1      | 74.9      | 75.7      | 74.1      | 74.8            | 72.8        | 43.5      | 43.4      |      |
| 10/15 11:00 | 72.6   | 72.5   | 72.0      | 73.6         | 72.9      | 73.1         | 73.4   | 73.9         | 74.9       | 75.0       | 80.4          | 76.3          | 74.9          | 75.3      | 75.0      | 75.8      | 74.2      | 74.9            | 73.0        | 43.5      | 43.3      |      |
| 10/15 17:00 | 72.4   | 72.3   | 71.8      | 73.4         | 72.7      | 73.0         | 73.3   | 73.7         | 74.8       | 75.0       | 80.2          | 76.2          | 74.8          | 75.1      | 74.8      | 75.6      | 74.0      | 74.8            | 72.8        | 43.5      | 43.3      |      |
| 10/15 23:00 | 72.2   | 72.1   | 71.7      | 73.3         | 72.6      | 72.8         | 73.1   | 73.6         | 74.7       | 74.8       | 80.1          | 76.0          | 74.6          | 74.9      | 74.6      | 75.4      | 73.9      | 74.8            | 72.6        | 43.5      | 43.3      |      |
| 10/16 5:00  | 72.1   | 72.0   | 71.6      | 73.2         | 72.5      | 72.7         | 73.0   | 73.5         | 74.6       | 74.7       | 80.1          | 75.9          | 74.6          | 74.8      | 74.5      | 75.4      | 73.8      | 74.7            | 72.5        | 43.5      | 43.3      |      |
| 10/16 11:00 | 72.2   | 72.1   | 71.6      | 73.3         | 72.6      | 72.8         | 73.1   | 73.5         | 74.7       | 74.8       | 80.1          | 76.0          | 74.6          | 74.9      | 74.6      | 75.4      | 73.8      | 74.7            | 72.6        | 43.5      | 43.3      |      |
| 10/16 17:00 | 72.4   | 72.4   | 71.9      | 73.4         | 72.8      | 73.0         | 73.3   | 73.8         | 74.8       | 75.0       | 80.2          | 76.2          | 74.8          | 75.1      | 74.8      | 75.6      | 74.1      | 74.9            | 72.8        | 43.4      | 43.3      |      |
| 10/16 23:00 | 72.1   | 72.1   | 71.6      | 73.2         | 72.5      | 72.8         | 73.1   | 73.5         | 74.7       | 74.8       | 80.1          | 76.0          | 74.6          | 74.8      | 74.6      | 75.4      | 73.8      | 74.7            | 72.6        | 43.4      | 43.2      |      |
| 10/17 5:00  | 72.1   | 71.9   | 71.5      | 73.2         | 72.4      | 72.7         | 73.0   | 73.4         | 74.6       | 74.7       | 80.0          | 75.9          | 74.5          | 74.7      | 74.5      | 75.3      | 73.7      | 74.6            | 72.4        | 43.4      | 43.3      |      |
| 10/17 11:00 | 72.3   | 72.3   | 71.7      | 73.4         | 72.7      | 73.0         | 73.2   | 73.7         | 74.8       | 74.9       | 80.1          | 76.2          | 74.7          | 75.0      | 74.8      | 75.5      | 74.0      | 74.8            | 72.7        | 43.4      | 43.2      |      |
| 10/17 17:00 | 72.4   | 72.4   | 71.9      | 73.5         | 72.8      | 73.0         | 73.3   | 73.7         | 74.8       | 75.0       | 80.3          | 76.2          | 74.8          | 75.1      | 74.9      | 75.6      | 74.1      | 74.9            | 72.8        | 43.4      | 43.1      |      |
| 10/17 23:00 | 72.2   | 72.1   | 71.6      | 73.3         | 72.6      | 72.8         | 73.1   | 73.6         | 74.7       | 74.8       | 80.1          | 76.1          | 74.6          | 74.9      | 74.6      | 75.4      | 73.9      | 74.7            | 72.7        | 43.4      | 43.2      |      |
| 10/18 5:00  | 72.0   | 71.9   | 71.5      | 73.2         | 72.4      | 72.7         | 73.0   | 73.4         | 74.6       | 74.7       | 79.9          | 75.9          | 74.5          | 74.7      | 74.4      | 75.2      | 73.7      | 74.6            | 72.4        | 43.4      | 43.2      |      |
| 10/18 11:00 | 71.9   | 71.8   | 71.3      | 73.1         | 72.3      | 72.6         | 73.0   | 73.3         | 74.5       | 74.6       | 79.7          | 75.9          | 74.2          | 74.4      | 74.1      | 75.0      | 73.4      | 74.5            | 72.2        | 43.4      | 43.2      |      |
| 10/18 17:00 | 72.0   | 71.9   | 71.4      | 73.1         | 72.4      | 72.7         | 73.0   | 73.4         | 74.6       | 74.7       | 79.9          | 75.8          | 74.5          | 74.7      | 74.5      | 75.3      | 73.7      | 74.6            | 72.4        | 43.4      | 43.2      |      |
| 10/18 23:00 | 71.4   | 71.4   | 70.8      | 72.7         | 71.8      | 72.2         | 72.5   | 73.0         | 74.2       | 74.3       | 79.5          | 75.4          | 74.0          | 74.2      | 73.9      | 74.8      | 73.2      | 74.2            | 71.9        | 43.4      | 43.2      |      |
| 10/19 5:00  | 71.0   | 70.9   | 70.4      | 72.3         | 71.5      | 71.8         | 72.1   | 72.6         | 73.9       | 74.0       | 79.1          | 75.1          | 73.7          | 73.7      | 73.5      | 74.4      | 72.8      | 73.9            | 71.5        | 43.4      | 43.2      |      |
| 10/19 11:00 | 71.0   | 70.9   | 70.4      | 72.3         | 71.4      | 71.7         | 72.1   | 72.5         | 73.8       | 73.9       | 79.1          | 75.0          | 73.6          | 73.7      | 73.5      | 74.3      | 72.8      | 73.9            | 71.4        | 43.4      | 43.2      |      |
| 10/19 17:00 | 71.0   | 70.9   | 70.4      | 72.3         | 71.4      | 71.7         | 72.1   | 72.5         | 73.8       | 73.9       | 79.0          | 74.9          | 73.5          |           | 73.4      | 74.3      | 72.8      | 73.8            | 71.5        | 43.4      | 43.1      |      |
| 10/19 23:00 | 70.7   | 70.7   | 70.2      | 72.1         | 71.2      | 71.6         | 71.8   | 72.3         | 73.6       | 73.7       | 78.8          | 74.7          | 73.3          | 73.5      | 73.2      | 74.1      | 72.6      | 73.6            | 71.3        | 43.4      | 43.2      |      |
| 10/20 5:00  | 70.6   | 70.6   | 70.1      | 71.9         | 71.1      | 71.4         | 71.7   | 72.2         | 73.5       | 73.6       | 78.6          | 74.6          | 73.2          | 73.3      | 73.1      | 74.0      | 72.5      | 73.5            | 71.2        | 43.4      | 43.2      |      |
| 10/20 11:00 | 70.9   | 70.9   | 70.3      | 72.2         | 71.3      | 71.6         | 72.0   | 72.3         | 73.6       | 73.7       | 78.7          | 74.7          | 73.4          | 73.6      | 73.3      | 74.1      | 72.7      | 73.6            | 71.3        | 43.4      | 43.3      |      |