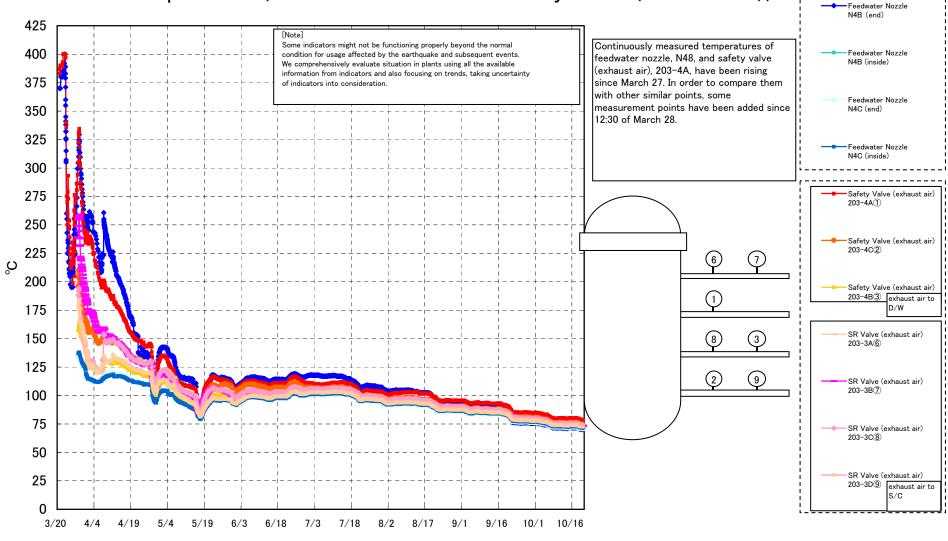

## Fukushima Daiichi Nuclear Power Station Unit 1 Parameters of Temperature (Feedwater Nozzle and Safety Valve (Exhaust Air))