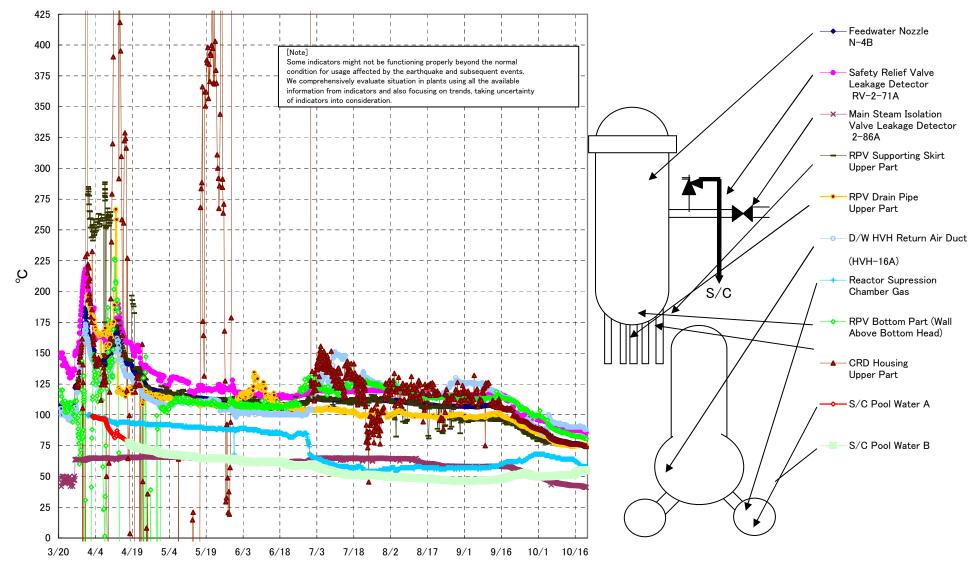

Fukushima Daiichi Nuclear Power Station Unit2 Parameters of Temperature (Typical Points)

## Fukushima Daiichi Nuclear Power Station Unit2 Parameters of Temperature

[Note] Some indicators might not be functioning properly beyond the normal condition for usage affected by the earthquake and subsequent events. We comprehensively evaluate situation in plants using all the available information from indicators and also focusing on trends, taking uncertainty of indicators into consideration.

| Date        | Safety Relief Valve<br>Leakage Detector<br>RV-2-71A | Main Steam<br>Isolation Valve<br>Leakage Detector<br>2-86A | Feedwater Nozzle<br>N−4B | CRD Housing<br>Upper Part | RPV Bottom Part (Wall<br>Above Bottom Head) | RPV Supporting Skirt<br>Upper Part | RPV Drain Pipe<br>Upper Part | D/W HVH Return<br>Air Duct<br>(HVH-16A) | RPV<br>Bellows Air | Reactor<br>Supression<br>Chamber Gas | S/C Pool<br>Water A | S/C Pool<br>Water B | note |
|-------------|-----------------------------------------------------|------------------------------------------------------------|--------------------------|---------------------------|---------------------------------------------|------------------------------------|------------------------------|-----------------------------------------|--------------------|--------------------------------------|---------------------|---------------------|------|
| 10/14 5:00  | 87.6                                                | 42.7                                                       | 76.9                     | 76.4                      | 83.3                                        | 77.6                               | 74.5                         | 90.0                                    | 76.0               | 64.0                                 | 51.1                | 51.0                |      |
| 10/14 11:00 | 87.5                                                | 42.6                                                       | 76.8                     | 76.3                      | 83.4                                        | 76.4                               | 74.2                         | 90.0                                    | 76.0               | 64.0                                 | 51.1                | 51.1                |      |
| 10/14 17:00 | 87.5                                                | 42.6                                                       | 76.7                     | 76.3                      | 83.3                                        | 76.3                               | 74.4                         | 90.0                                    | 76.0               | 64.0                                 | 51.1                | 51.1                |      |
| 10/14 23:00 | 87.5                                                | 42.6                                                       | 76.7                     | 76.3                      | 83.1                                        | 76.5                               | 74.2                         | 90.0                                    | 76.0               | 64.0                                 | 51.1                | 51.1                |      |
| 10/15 5:00  | 87.4                                                | 42.6                                                       | 76.7                     | 76.2                      | 83.4                                        | 76.3                               | 74.3                         | 90.0                                    | 76.0               | 64.0                                 | 51.1                | 51.1                |      |
| 10/15 11:00 | 87.5                                                | 42.6                                                       | 76.6                     | 76.2                      | 83.0                                        | 76.2                               | 74.3                         | 90.0                                    | 76.0               | 64.0                                 | 51.2                |                     |      |
| 10/15 17:00 | 87.4                                                | 42.6                                                       | 76.6                     | 76.2                      | 82.8                                        | 76.8                               | 74.4                         | 90.0                                    | 76.0               | 63.0                                 | 51.8                | 51.7                |      |
| 10/15 23:00 | 87.4                                                | 42.7                                                       | 76.6                     | 76.2                      | 82.9                                        | 77.5                               | 74.6                         | 90.0                                    | 75.0               | 62.0                                 | 52.3                | 52.3                |      |
| 10/16 5:00  | 87.4                                                | 42.6                                                       | 76.5                     | 76.1                      | 82.6                                        | 76.0                               | 74.8                         | 90.0                                    | 75.0               | 62.0                                 | 52.8                | 52.7                |      |
| 10/16 11:00 | 87.3                                                | 42.6                                                       | 76.5                     | 76.1                      | 82.5                                        | 76.6                               | 74.8                         | 90.0                                    | 75.0               | 62.0                                 | 53.2                | 53.2                |      |
| 10/16 17:00 | 87.3                                                | 42.6                                                       | 76.6                     | 76.2                      | 82.7                                        | 77.1                               | 75.1                         | 90.0                                    | 76.0               | 62.0                                 | 53.6                | 53.5                |      |
| 10/16 23:00 | 87.3                                                | 42.6                                                       | 76.5                     | 76.1                      | 82.5                                        | 77.2                               | 75.0                         | 90.0                                    | 76.0               | 61.0                                 | 53.9                | 53.8                |      |
| 10/17 5:00  | 87.2                                                | 42.5                                                       | 76.4                     | 76.2                      | 82.4                                        | 77.1                               | 74.9                         | 90.0                                    | 75.0               | 61.0                                 | 54.2                | 54.1                |      |
| 10/17 11:00 | 87.2                                                | 42.4                                                       | 76.4                     | 76.1                      | 82.3                                        | 76.6                               | 74.9                         | 90.0                                    | 76.0               | 60.0                                 | 54.4                | 54.3                |      |
| 10/17 17:00 | 87.2                                                | 42.4                                                       | 76.4                     | 76.1                      | 82.3                                        | 76.8                               | 75.2                         | 90.0                                    | 75.0               | 60.0                                 | 54.6                | 54.5                |      |
| 10/17 23:00 | 87.1                                                | 42.4                                                       | 76.3                     | 76.1                      | 82.3                                        | 77.0                               | 75.5                         | 91.0                                    | 75.0               | 60.0                                 | 54.7                | 54.7                |      |
| 10/18 5:00  | 86.9                                                | 42.3                                                       | 76.2                     | 75.9                      | 82.3                                        | 75.4                               | 75.6                         | 90.0                                    | 75.0               | 59.0                                 | 54.9                | 54.8                |      |
| 10/18 11:00 | 86.9                                                | 42.2                                                       | 76.1                     | 75.7                      | 81.9                                        | 76.1                               | 76.3                         | 90.0                                    | 75.0               | 58.0                                 | 55.0                | 54.9                |      |
| 10/18 17:00 | 86.9                                                | 42.2                                                       | 76.1                     | 75.8                      | 81.8                                        | 77.1                               | 76.4                         | 90.0                                    | 73.0               | 58.0                                 | 55.0                | 55.0                |      |
| 10/18 23:00 | 86.7                                                | 42.0                                                       | 75.9                     | 75.7                      | 81.8                                        | 76.7                               | 76.1                         | 90.0                                    | 72.0               | 58.0                                 | 55.1                | 55.0                |      |
| 10/19 5:00  | 86.6                                                | 41.8                                                       | 75.7                     | 75.5                      | 81.6                                        | 74.5                               | 75.9                         | 90.0                                    | 72.0               | 58.0                                 | 55.1                | 55.0                |      |
| 10/19 11:00 | 86.4                                                | 41.5                                                       | 75.4                     | 75.2                      | 81.2                                        | 75.8                               | 75.7                         | 90.0                                    | 72.0               | 58.0                                 | 55.1                | 55.0                |      |
| 10/19 17:00 | 86.1                                                | 41.4                                                       | 75.3                     | 75.1                      | 80.9                                        | 76.0                               | 75.7                         | 89.0                                    | 72.0               | 58.0                                 | 55.1                | 55.0                |      |
| 10/19 23:00 | 85.8                                                | 41.3                                                       | 75.1                     | 74.9                      | 80.9                                        | 75.7                               | 75.7                         | 88.0                                    | 72.0               | 58.0                                 | 55.1                | 55.0                |      |
| 10/20 5:00  | 85.6                                                | 41.0                                                       | 74.7                     | 74.4                      | 81.4                                        | 74.3                               | 75.8                         | 88.0                                    | 72.0               | 58.0                                 | 55.1                | 55.0                |      |
| 10/20 11:00 | 85.4                                                | 41.0                                                       | 74.5                     | 74.3                      | 80.7                                        | 74.1                               | 75.7                         | 88.0                                    | 72.0               | 58.0                                 | 55.1                | 55.0                |      |