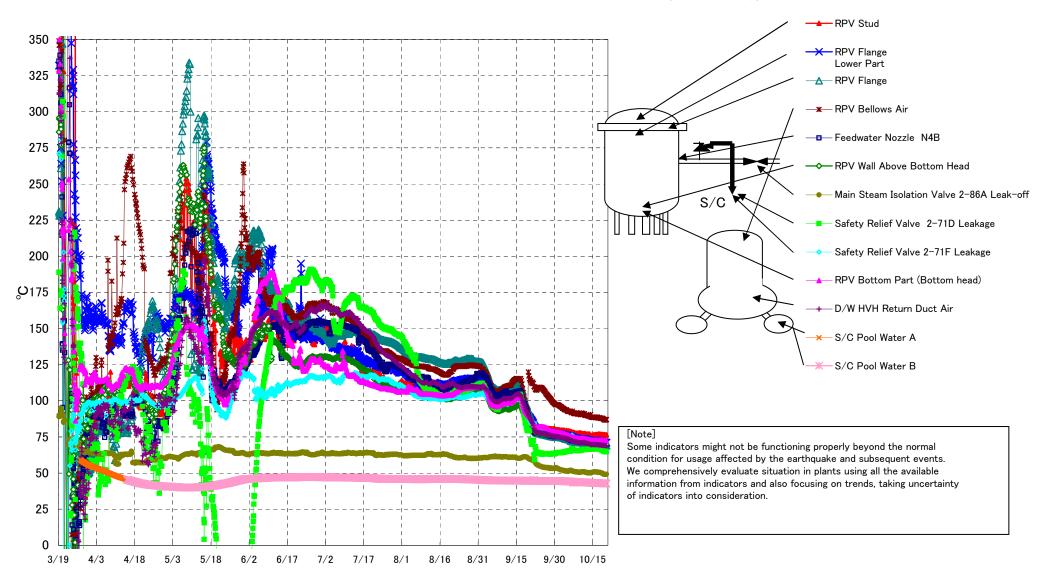

## Fukushima Daiichi Nuclear Power Station Unit3 Parameters of Temperature (Typical Points)

## Note

Some indicators might not be functioning properly beyond the normal condition for usage affected by the earthquake and subsequent events. We comprehensively evaluate situation in plants using all the available information from indicators and also focusing on trends, taking uncertainty of indicators into consideration.