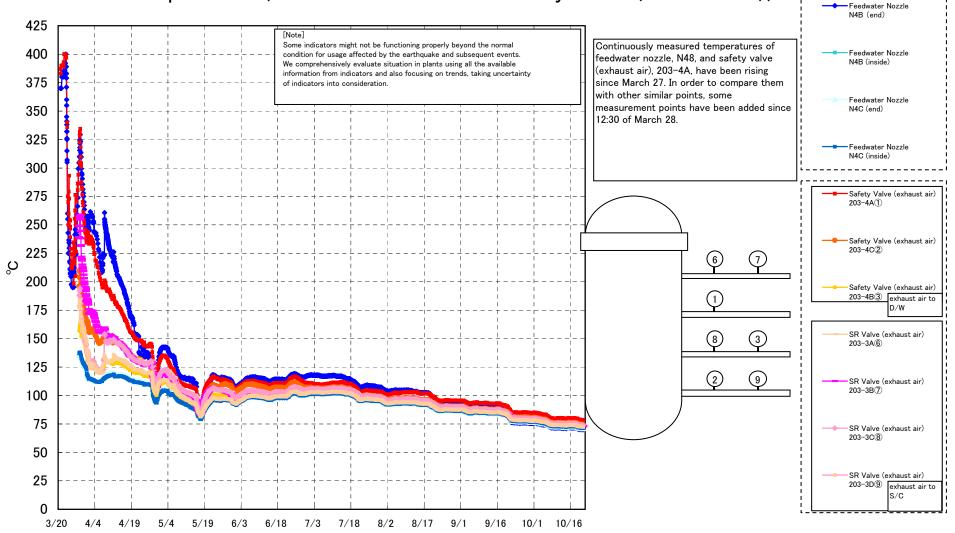

## Fukushima Daiichi Nuclear Power Station Unit 1 Parameters of Temperature (Typical Points)

Fukushima Daiichi Nuclear Power Station Unit 1 Parameters of Temperature (Feedwater Nozzle and Safety Valve (Exhaust Air))

## Fukushima Daiichi Nuclear Power Station Unit1 Parameters of Temperature

[Note] Some indicators might not be functioning properly beyond the normal condition for usage affected by the earthquake and subsequent events. We comprehensively evaluate situation in plants using all the available information from indicators and also focusing on trends, taking uncertainty

| Date        | Vessel<br>Flange | Flange | Feedwater<br>Nozzle<br>N4B (end) | Feedwater<br>Nozzle<br>N4B (inside) | Feedwater<br>Nozzle<br>N4C (end) | Feedwater<br>Nozzle<br>N4C (inside) | Vessel<br>Core | Part (Bottom<br>head) | Housing<br>Upper Part |      | -    | Safety<br>Valve<br>(exhaust air)<br>203-4C(2) | 203-4B(3) | SR Valve<br>(exhaust<br>air)<br>203-3A(6) | SR Valve<br>(exhaust<br>air)<br>203-3B(7) | SR Valve<br>(exhaust<br>air)<br>203-3C(8) | SR Valve<br>(exhaust<br>air)<br>203-3D(9) | (HVH-12C) | RPV<br>Bellows Air<br>(HVH-12A) | S/C Pool<br>Water<br>Temperatu<br>re A | re B | note |
|-------------|------------------|--------|----------------------------------|-------------------------------------|----------------------------------|-------------------------------------|----------------|-----------------------|-----------------------|------|------|-----------------------------------------------|-----------|-------------------------------------------|-------------------------------------------|-------------------------------------------|-------------------------------------------|-----------|---------------------------------|----------------------------------------|------|------|
| 10/15 5:00  | 72.5             | 72.4   | 71.9                             | 73.5                                | 72.8                             | 73.0                                |                | 73.8                  | 74.9                  | 75.0 |      | 76.2                                          | 74.9      | 75.1                                      | 74.9                                      | 75.7                                      | 74.1                                      | 74.8      | 72.8                            | 43.5                                   | 43.4 |      |
| 10/15 11:00 | 72.6             | 72.5   | 72.0                             |                                     | 72.9                             | 73.1                                | 73.4           | 73.9                  | 74.9                  | 75.0 | 80.4 | 76.3                                          | 74.9      | 75.3                                      | 75.0                                      | 75.8                                      | 74.2                                      | 74.9      | 73.0                            | 43.5                                   | 43.3 | -    |
| 10/15 17:00 | 72.4             | 72.3   | 71.8                             | 73.4                                | 72.7                             | 73.0                                |                | 73.7                  | 74.8                  | 75.0 |      | 76.2                                          | 74.8      | 75.1                                      | 74.8                                      | 75.6                                      | 74.0                                      | 74.8      | 72.8                            | 43.5                                   | 43.3 |      |
| 10/15 23:00 | 72.2             | 72.1   | 71.7                             | 73.3                                | 72.6                             | 72.8                                | 73.1           | 73.6                  | 74.7                  | 74.8 | 80.1 | 76.0                                          | 74.6      | 74.9                                      | 74.6                                      | 75.4                                      | 73.9                                      | 74.8      | 72.6                            | 43.5                                   | 43.3 |      |
| 10/16 5:00  | 72.1             | 72.0   | 71.6                             | 73.2                                | 72.5                             | 72.7                                |                | 73.5                  | 74.6                  | 74.7 | 80.1 | 75.9                                          | 74.6      | 74.8                                      | 74.5                                      | 75.4                                      | 73.8                                      | 74.7      | 72.5                            |                                        | 43.3 |      |
| 10/16 11:00 | 72.2             | 72.1   | 71.6                             | 73.3                                | 72.6                             | 72.8                                | 73.1           | 73.5                  | 74.7                  | 74.8 | 80.1 | 76.0                                          | 74.6      | 74.9                                      | 74.6                                      | 75.4                                      | 73.8                                      | 74.7      | 72.6                            | 43.5                                   | 43.3 |      |
| 10/16 17:00 | 72.4             | 72.4   | 71.9                             |                                     | 72.8                             | 73.0                                |                | 73.8                  | 74.8                  | 75.0 |      | 76.2                                          | 74.8      | 75.1                                      | 74.8                                      | 75.6                                      | 74.1                                      | 74.9      | 72.8                            | 43.4                                   | 43.3 |      |
| 10/16 23:00 | 72.1             | 72.1   | 71.6                             | 73.2                                | 72.5                             | 72.8                                | 73.1           | 73.5                  | 74.7                  | 74.8 | 80.1 | 76.0                                          | 74.6      | 74.8                                      | 74.6                                      | 75.4                                      | 73.8                                      | 74.7      | 72.6                            | 43.4                                   | 43.2 | -    |
| 10/17 5:00  | 72.1             | 71.9   | 71.5                             | 73.2                                | 72.4                             | 72.7                                | 73.0           | 73.4                  | 74.6                  | 74.7 | 80.0 | 75.9                                          | 74.5      | 74.7                                      | 74.5                                      | 75.3                                      | 73.7                                      | 74.6      | 72.4                            | 43.4                                   | 43.3 |      |
| 10/17 11:00 | 72.3             | 72.3   | 71.7                             | 73.4                                | 72.7                             | 73.0                                | 73.2           | 73.7                  | 74.8                  | 74.9 | 80.1 | 76.2                                          | 74.7      | 75.0                                      | 74.8                                      | 75.5                                      | 74.0                                      | 74.8      | 72.7                            | 43.4                                   | 43.2 |      |
| 10/17 17:00 | 72.4             | 72.4   | 71.9                             | 73.5                                | 72.8                             | 73.0                                | 73.3           | 73.7                  | 74.8                  | 75.0 | 80.3 | 76.2                                          | 74.8      | 75.1                                      | 74.9                                      | 75.6                                      | 74.1                                      | 74.9      | 72.8                            | 43.4                                   | 43.1 |      |
| 10/17 23:00 | 72.2             | 72.1   | 71.6                             | 73.3                                | 72.6                             | 72.8                                | 73.1           | 73.6                  | 74.7                  | 74.8 | 80.1 | 76.1                                          | 74.6      | 74.9                                      | 74.6                                      | 75.4                                      | 73.9                                      | 74.7      | 72.7                            | 43.4                                   | 43.2 |      |
| 10/18 5:00  | 72.0             | 71.9   | 71.5                             | 73.2                                | 72.4                             | 72.7                                | 73.0           | 73.4                  | 74.6                  | 74.7 | 79.9 | 75.9                                          | 74.5      | 74.7                                      | 74.4                                      | 75.2                                      | 73.7                                      | 74.6      | 72.4                            | 43.4                                   | 43.2 |      |
| 10/18 11:00 | 71.9             | 71.8   | 71.3                             | 73.1                                | 72.3                             | 72.6                                | 73.0           | 73.3                  | 74.5                  | 74.6 | 79.7 | 75.9                                          | 74.2      | 74.4                                      | 74.1                                      | 75.0                                      | 73.4                                      | 74.5      | 72.2                            | 43.4                                   | 43.2 |      |
| 10/18 17:00 | 72.0             | 71.9   | 71.4                             | 73.1                                | 72.4                             | 72.7                                | 73.0           | 73.4                  | 74.6                  | 74.7 | 79.9 | 75.8                                          | 74.5      | 74.7                                      | 74.5                                      | 75.3                                      | 73.7                                      | 74.6      | 72.4                            | 43.4                                   | 43.2 |      |
| 10/18 23:00 | 71.4             | 71.4   | 70.8                             | 72.7                                | 71.8                             | 72.2                                | 72.5           | 73.0                  | 74.2                  | 74.3 | 79.5 | 75.4                                          | 74.0      | 74.2                                      | 73.9                                      | 74.8                                      | 73.2                                      | 74.2      | 71.9                            | 43.4                                   | 43.2 |      |
| 10/19 5:00  | 71.0             | 70.9   | 70.4                             | 72.3                                | 71.5                             | 71.8                                | 72.1           | 72.6                  | 73.9                  | 74.0 | 79.1 | 75.1                                          | 73.7      | 73.7                                      |                                           | 74.4                                      | 72.8                                      | 73.9      | 71.5                            | 43.4                                   | 43.2 |      |
| 10/19 11:00 | 71.0             | 70.9   | 70.4                             | 72.3                                | 71.4                             | 71.7                                | 72.1           | 72.5                  | 73.8                  | 73.9 | 79.1 | 75.0                                          | 73.6      | 73.7                                      | 73.5                                      | 74.3                                      | 72.8                                      | 73.9      | 71.4                            | 43.4                                   | 43.2 |      |
| 10/19 17:00 | 71.0             | 70.9   | 70.4                             | 72.3                                | 71.4                             | 71.7                                | 72.1           | 72.5                  | 73.8                  | 73.9 | 79.0 | 74.9                                          | 73.5      | 73.7                                      |                                           | 74.3                                      | 72.8                                      | 73.8      | 71.5                            | 43.4                                   | 43.1 |      |
| 10/19 23:00 | 70.7             | 70.7   | 70.2                             | 72.1                                | 71.2                             | 71.6                                | 71.8           | 72.3                  | 73.6                  | 73.7 | 78.8 | 74.7                                          | 73.3      | 73.5                                      |                                           | 74.1                                      | 72.6                                      | 73.6      | 71.3                            | 43.4                                   | 43.2 |      |
| 10/20 5:00  | 70.6             | 70.6   | 70.1                             | 71.9                                | 71.1                             | 71.4                                | 71.7           | 72.2                  | 73.5                  | 73.6 | 78.6 | 74.6                                          | 73.2      | 73.3                                      |                                           | 74.0                                      | 72.5                                      | 73.5      | 71.2                            | 43.4                                   | 43.2 |      |
| 10/20 11:00 | 70.9             | 70.9   | 70.3                             | 72.2                                | 71.3                             | 71.6                                | 72.0           | 72.3                  | 73.6                  | 73.7 | 78.7 | 74.7                                          | 73.4      | 73.6                                      | 73.3                                      | 74.1                                      | 72.7                                      | 73.6      | 71.3                            | 43.4                                   | 43.3 |      |
| 10/20 17:00 | 71.0             | 71.0   | 70.5                             | 72.2                                | 71.4                             | 71.7                                | 72.1           | 72.5                  | 73.7                  | 73.8 | 78.8 | 74.8                                          | 73.5      | 73.7                                      | 73.5                                      | 74.3                                      | 72.8                                      | 73.7      | 71.5                            | 43.4                                   | 43.3 |      |
| 10/20 23:00 | 70.6             | 70.6   | 70.1                             | 71.9                                | 71.1                             | 71.5                                | 71.8           | 72.2                  | 73.4                  | 73.5 | 78.6 | 74.6                                          | 73.2      | 73.4                                      | 73.1                                      | 74.0                                      | 72.5                                      | 73.5      | 71.2                            | 43.5                                   | 43.3 |      |
| 10/21 5:00  | 70.5             | 70.4   | 70.0                             | 71.8                                | 71.0                             | 71.3                                | 71.6           | 72.1                  | 73.3                  | 73.4 | 78.4 | 74.4                                          | 73.1      | 73.3                                      | 73.0                                      | 73.8                                      | 72.3                                      | 73.3      | 71.1                            | 43.5                                   | 43.3 |      |