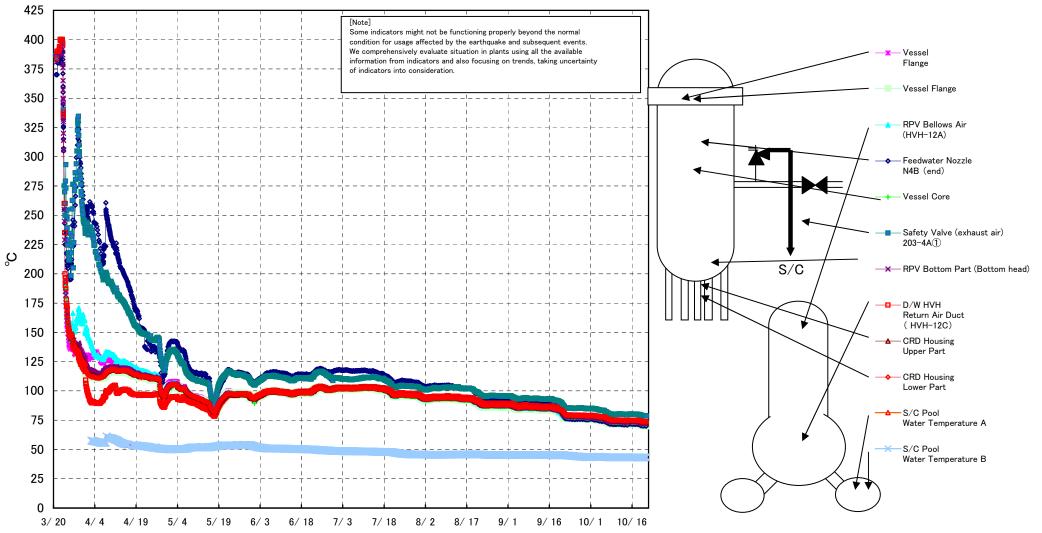

## Fukushima Daiichi Nuclear Power Station Unit 1 Parameters of Temperature (Typical Points)

Fukushima Daiichi Nuclear Power Station Unit 1 Parameters of Temperature (Feedwater Nozzle and Safety Valve (Exhaust Air))

## Fukushima Daiichi Nuclear Power Station Unit1 Parameters of Temperature

[Note] Some indicators might not be functioning properly beyond the normal condition for usage affected by the earthquake and subsequent events. We comprehensively evaluate situation in plants using all the available information from indicators and also focusing on trends, taking uncertainty

| Date        | Vessel<br>Flange | Flange | Feedwater<br>Nozzle<br>N4B (end) | Feedwater<br>Nozzle<br>N4B (inside) | Feedwater<br>Nozzle<br>N4C (end) | Feedwater<br>Nozzle<br>N4C (inside) | Vessel<br>Core | Part (Bottom<br>head) | Housing<br>Upper Part |      | -    | Safety<br>Valve<br>(exhaust air)<br>203-4C(2) | 203-4B(3) | SR Valve<br>(exhaust<br>air)<br>203-3A(6) | SR Valve<br>(exhaust<br>air)<br>203-3B(7) | SR Valve<br>(exhaust<br>air)<br>203-3C(8) | SR Valve<br>(exhaust<br>air)<br>203-3D(9) | (HVH-12C) | RPV<br>Bellows Air<br>(HVH-12A) | S/C Pool<br>Water<br>Temperatu<br>re A | re B | note |
|-------------|------------------|--------|----------------------------------|-------------------------------------|----------------------------------|-------------------------------------|----------------|-----------------------|-----------------------|------|------|-----------------------------------------------|-----------|-------------------------------------------|-------------------------------------------|-------------------------------------------|-------------------------------------------|-----------|---------------------------------|----------------------------------------|------|------|
| 10/15 5:00  | 72.5             | 72.4   | 71.9                             | 73.5                                | 72.8                             | 73.0                                |                | 73.8                  | 74.9                  | 75.0 |      | 76.2                                          | 74.9      | 75.1                                      | 74.9                                      | 75.7                                      | 74.1                                      | 74.8      | 72.8                            | 43.5                                   | 43.4 |      |
| 10/15 11:00 | 72.6             | 72.5   | 72.0                             |                                     | 72.9                             | 73.1                                | 73.4           | 73.9                  | 74.9                  | 75.0 | 80.4 | 76.3                                          | 74.9      | 75.3                                      | 75.0                                      | 75.8                                      | 74.2                                      | 74.9      | 73.0                            | 43.5                                   | 43.3 | -    |
| 10/15 17:00 | 72.4             | 72.3   | 71.8                             | 73.4                                | 72.7                             | 73.0                                |                | 73.7                  | 74.8                  | 75.0 |      | 76.2                                          | 74.8      | 75.1                                      | 74.8                                      | 75.6                                      | 74.0                                      | 74.8      | 72.8                            | 43.5                                   | 43.3 |      |
| 10/15 23:00 | 72.2             | 72.1   | 71.7                             | 73.3                                | 72.6                             | 72.8                                | 73.1           | 73.6                  | 74.7                  | 74.8 | 80.1 | 76.0                                          | 74.6      | 74.9                                      | 74.6                                      | 75.4                                      | 73.9                                      | 74.8      | 72.6                            | 43.5                                   | 43.3 |      |
| 10/16 5:00  | 72.1             | 72.0   | 71.6                             | 73.2                                | 72.5                             | 72.7                                |                | 73.5                  | 74.6                  | 74.7 | 80.1 | 75.9                                          | 74.6      | 74.8                                      | 74.5                                      | 75.4                                      | 73.8                                      | 74.7      | 72.5                            |                                        | 43.3 |      |
| 10/16 11:00 | 72.2             | 72.1   | 71.6                             | 73.3                                | 72.6                             | 72.8                                | 73.1           | 73.5                  | 74.7                  | 74.8 | 80.1 | 76.0                                          | 74.6      | 74.9                                      | 74.6                                      | 75.4                                      | 73.8                                      | 74.7      | 72.6                            | 43.5                                   | 43.3 |      |
| 10/16 17:00 | 72.4             | 72.4   | 71.9                             |                                     | 72.8                             | 73.0                                |                | 73.8                  | 74.8                  | 75.0 |      | 76.2                                          | 74.8      | 75.1                                      | 74.8                                      | 75.6                                      | 74.1                                      | 74.9      | 72.8                            | 43.4                                   | 43.3 |      |
| 10/16 23:00 | 72.1             | 72.1   | 71.6                             | 73.2                                | 72.5                             | 72.8                                | 73.1           | 73.5                  | 74.7                  | 74.8 | 80.1 | 76.0                                          | 74.6      | 74.8                                      | 74.6                                      | 75.4                                      | 73.8                                      | 74.7      | 72.6                            | 43.4                                   | 43.2 | -    |
| 10/17 5:00  | 72.1             | 71.9   | 71.5                             | 73.2                                | 72.4                             | 72.7                                | 73.0           | 73.4                  | 74.6                  | 74.7 | 80.0 | 75.9                                          | 74.5      | 74.7                                      | 74.5                                      | 75.3                                      | 73.7                                      | 74.6      | 72.4                            | 43.4                                   | 43.3 |      |
| 10/17 11:00 | 72.3             | 72.3   | 71.7                             | 73.4                                | 72.7                             | 73.0                                | 73.2           | 73.7                  | 74.8                  | 74.9 | 80.1 | 76.2                                          | 74.7      | 75.0                                      | 74.8                                      | 75.5                                      | 74.0                                      | 74.8      | 72.7                            | 43.4                                   | 43.2 |      |
| 10/17 17:00 | 72.4             | 72.4   | 71.9                             | 73.5                                | 72.8                             | 73.0                                | 73.3           | 73.7                  | 74.8                  | 75.0 | 80.3 | 76.2                                          | 74.8      | 75.1                                      | 74.9                                      | 75.6                                      | 74.1                                      | 74.9      | 72.8                            | 43.4                                   | 43.1 |      |
| 10/17 23:00 | 72.2             | 72.1   | 71.6                             | 73.3                                | 72.6                             | 72.8                                | 73.1           | 73.6                  | 74.7                  | 74.8 | 80.1 | 76.1                                          | 74.6      | 74.9                                      | 74.6                                      | 75.4                                      | 73.9                                      | 74.7      | 72.7                            | 43.4                                   | 43.2 |      |
| 10/18 5:00  | 72.0             | 71.9   | 71.5                             | 73.2                                | 72.4                             | 72.7                                | 73.0           | 73.4                  | 74.6                  | 74.7 | 79.9 | 75.9                                          | 74.5      | 74.7                                      | 74.4                                      | 75.2                                      | 73.7                                      | 74.6      | 72.4                            | 43.4                                   | 43.2 |      |
| 10/18 11:00 | 71.9             | 71.8   | 71.3                             | 73.1                                | 72.3                             | 72.6                                | 73.0           | 73.3                  | 74.5                  | 74.6 | 79.7 | 75.9                                          | 74.2      | 74.4                                      | 74.1                                      | 75.0                                      | 73.4                                      | 74.5      | 72.2                            | 43.4                                   | 43.2 |      |
| 10/18 17:00 | 72.0             | 71.9   | 71.4                             | 73.1                                | 72.4                             | 72.7                                | 73.0           | 73.4                  | 74.6                  | 74.7 | 79.9 | 75.8                                          | 74.5      | 74.7                                      | 74.5                                      | 75.3                                      | 73.7                                      | 74.6      | 72.4                            | 43.4                                   | 43.2 |      |
| 10/18 23:00 | 71.4             | 71.4   | 70.8                             | 72.7                                | 71.8                             | 72.2                                | 72.5           | 73.0                  | 74.2                  | 74.3 | 79.5 | 75.4                                          | 74.0      | 74.2                                      | 73.9                                      | 74.8                                      | 73.2                                      | 74.2      | 71.9                            | 43.4                                   | 43.2 |      |
| 10/19 5:00  | 71.0             | 70.9   | 70.4                             | 72.3                                | 71.5                             | 71.8                                | 72.1           | 72.6                  | 73.9                  | 74.0 | 79.1 | 75.1                                          | 73.7      | 73.7                                      |                                           | 74.4                                      | 72.8                                      | 73.9      | 71.5                            | 43.4                                   | 43.2 |      |
| 10/19 11:00 | 71.0             | 70.9   | 70.4                             | 72.3                                | 71.4                             | 71.7                                | 72.1           | 72.5                  | 73.8                  | 73.9 | 79.1 | 75.0                                          | 73.6      | 73.7                                      | 73.5                                      | 74.3                                      | 72.8                                      | 73.9      | 71.4                            | 43.4                                   | 43.2 |      |
| 10/19 17:00 | 71.0             | 70.9   | 70.4                             | 72.3                                | 71.4                             | 71.7                                | 72.1           | 72.5                  | 73.8                  | 73.9 | 79.0 | 74.9                                          | 73.5      | 73.7                                      |                                           | 74.3                                      | 72.8                                      | 73.8      | 71.5                            | 43.4                                   | 43.1 |      |
| 10/19 23:00 | 70.7             | 70.7   | 70.2                             | 72.1                                | 71.2                             | 71.6                                | 71.8           | 72.3                  | 73.6                  | 73.7 | 78.8 | 74.7                                          | 73.3      | 73.5                                      |                                           | 74.1                                      | 72.6                                      | 73.6      | 71.3                            | 43.4                                   | 43.2 |      |
| 10/20 5:00  | 70.6             | 70.6   | 70.1                             | 71.9                                | 71.1                             | 71.4                                | 71.7           | 72.2                  | 73.5                  | 73.6 | 78.6 | 74.6                                          | 73.2      | 73.3                                      |                                           | 74.0                                      | 72.5                                      | 73.5      | 71.2                            | 43.4                                   | 43.2 |      |
| 10/20 11:00 | 70.9             | 70.9   | 70.3                             | 72.2                                | 71.3                             | 71.6                                | 72.0           | 72.3                  | 73.6                  | 73.7 | 78.7 | 74.7                                          | 73.4      | 73.6                                      | 73.3                                      | 74.1                                      | 72.7                                      | 73.6      | 71.3                            | 43.4                                   | 43.3 |      |
| 10/20 17:00 | 71.0             | 71.0   | 70.5                             | 72.2                                | 71.4                             | 71.7                                | 72.1           | 72.5                  | 73.7                  | 73.8 | 78.8 | 74.8                                          | 73.5      | 73.7                                      | 73.5                                      | 74.3                                      | 72.8                                      | 73.7      | 71.5                            | 43.4                                   | 43.3 |      |
| 10/20 23:00 | 70.6             | 70.6   | 70.1                             | 71.9                                | 71.1                             | 71.5                                | 71.8           | 72.2                  | 73.4                  | 73.5 | 78.6 | 74.6                                          | 73.2      | 73.4                                      | 73.1                                      | 74.0                                      | 72.5                                      | 73.5      | 71.2                            | 43.5                                   | 43.3 |      |
| 10/21 5:00  | 70.5             | 70.4   | 70.0                             | 71.8                                | 71.0                             | 71.3                                | 71.6           | 72.1                  | 73.3                  | 73.4 | 78.4 | 74.4                                          | 73.1      | 73.3                                      | 73.0                                      | 73.8                                      | 72.3                                      | 73.3      | 71.1                            | 43.5                                   | 43.3 |      |