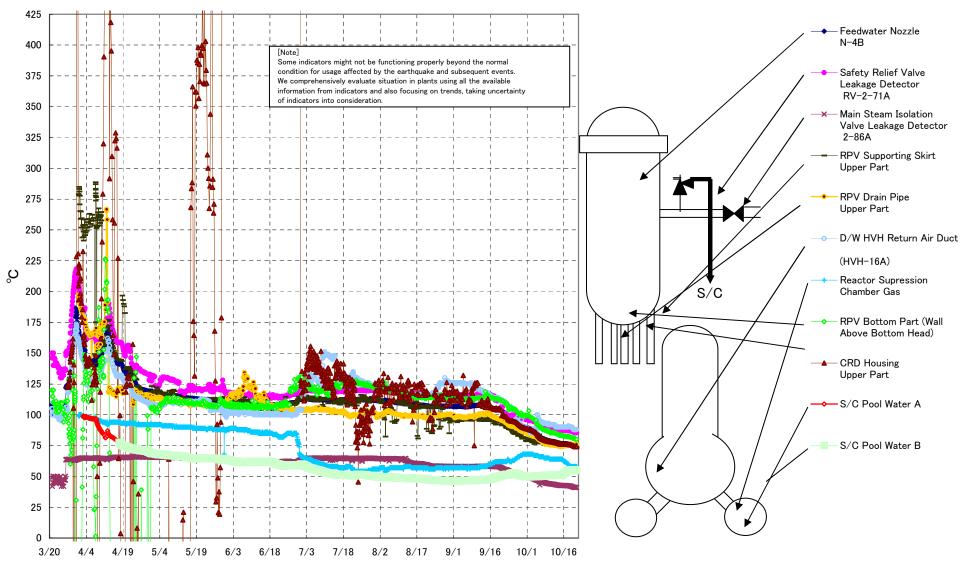

## Fukushima Daiichi Nuclear Power Station Unit2 Parameters of Temperature (Typical Points)

## Fukushima Daiichi Nuclear Power Station Unit2 Parameters of Temperature

[Note]
Some indicators might not be functioning properly beyond the normal condition for usage affected by the earthquake and subsequent events.
We comprehensively evaluate situation in plants using all the available information from indicators and also focusing on trends, taking uncertainty of indicators into consideration.

| Date        | Safety Relief Valve<br>Leakage Detector<br>RV-2-71A | Main Steam<br>Isolation Valve<br>Leakage Detector<br>2-86A | Feedwater Nozzle<br>N-4B | CRD Housing<br>Upper Part | RPV Bottom Part (Wall<br>Above Bottom Head) | RPV Supporting Skirt<br>Upper Part | RPV Drain Pipe<br>Upper Part | D/W HVH Return<br>Air Duct<br>(HVH-16A) | RPV<br>Bellows Air | Reactor<br>Supression<br>Chamber Gas | S/C Pool<br>Water A | S/C Pool<br>Water B | note |
|-------------|-----------------------------------------------------|------------------------------------------------------------|--------------------------|---------------------------|---------------------------------------------|------------------------------------|------------------------------|-----------------------------------------|--------------------|--------------------------------------|---------------------|---------------------|------|
| 10/15 5:00  | 87.4                                                | 42.6                                                       | 76.7                     | 76.2                      | 83.4                                        | 76.3                               | 74.3                         | 90.0                                    | 76.0               | 64.0                                 | 51.1                | 51.1                |      |
| 10/15 11:00 | 87.5                                                | 42.6                                                       | 76.6                     | 76.2                      | 83.0                                        | 76.2                               | 74.3                         | 90.0                                    | 76.0               | 64.0                                 | 51.2                | 51.2                |      |
| 10/15 17:00 | 87.4                                                | 42.6                                                       | 76.6                     | 76.2                      | 82.8                                        | 76.8                               | 74.4                         | 90.0                                    | 76.0               | 63.0                                 | 51.8                | 51.7                |      |
| 10/15 23:00 | 87.4                                                | 42.7                                                       | 76.6                     | 76.2                      | 82.9                                        | 77.5                               | 74.6                         | 90.0                                    | 75.0               | 62.0                                 | 52.3                | 52.3                |      |
| 10/16 5:00  | 87.4                                                | 42.6                                                       | 76.5                     | 76.1                      | 82.6                                        | 76.0                               | 74.8                         | 90.0                                    | 75.0               | 62.0                                 | 52.8                | 52.7                |      |
| 10/16 11:00 | 87.3                                                | 42.6                                                       | 76.5                     | 76.1                      | 82.5                                        | 76.6                               | 74.8                         |                                         | 75.0               | 62.0                                 |                     | 53.2                |      |
| 10/16 17:00 | 87.3                                                | 42.6                                                       | 76.6                     | 76.2                      | 82.7                                        | 77.1                               | 75.1                         | 90.0                                    | 76.0               | 62.0                                 | 53.6                | 53.5                |      |
| 10/16 23:00 | 87.3                                                | 42.6                                                       | 76.5                     | 76.1                      | 82.5                                        | 77.2                               | 75.0                         |                                         | 76.0               | 61.0                                 |                     | 53.8                |      |
| 10/17 5:00  | 87.2                                                | 42.5                                                       | 76.4                     | 76.2                      | 82.4                                        | 77.1                               | 74.9                         | 90.0                                    | 75.0               | 61.0                                 | 54.2                | 54.1                |      |
| 10/17 11:00 | 87.2                                                | 42.4                                                       |                          | 76.1                      | 82.3                                        | 76.6                               | 74.9                         | 90.0                                    | 76.0               | 60.0                                 |                     | 54.3                |      |
| 10/17 17:00 | 87.2                                                | 42.4                                                       |                          | 76.1                      | 82.3                                        | 76.8                               | 75.2                         |                                         | 75.0               | 60.0                                 | 54.6                | 54.5                |      |
| 10/17 23:00 | 87.1                                                | 42.4                                                       |                          | 76.1                      | 82.3                                        | 77.0                               | 75.5                         | 91.0                                    | 75.0               | 60.0                                 |                     | 54.7                |      |
| 10/18 5:00  | 86.9                                                | 42.3                                                       |                          | 75.9                      | 82.3                                        | 75.4                               | 75.6                         | 90.0                                    | 75.0               | 59.0                                 |                     | 54.8                |      |
| 10/18 11:00 | 86.9                                                | 42.2                                                       | 76.1                     | 75.7                      | 81.9                                        | 76.1                               | 76.3                         | 90.0                                    | 75.0               | 58.0                                 |                     | 54.9                |      |
| 10/18 17:00 | 86.9                                                | 42.2                                                       |                          | 75.8                      | 81.8                                        | 77.1                               | 76.4                         | 90.0                                    | 73.0               | 58.0                                 |                     | 55.0                |      |
| 10/18 23:00 | 86.7                                                | 42.0                                                       | 75.9                     | 75.7                      | 81.8                                        | 76.7                               | 76.1                         | 90.0                                    | 72.0               | 58.0                                 |                     | 55.0                |      |
| 10/19 5:00  | 86.6                                                | 41.8                                                       | 75.7                     | 75.5                      | 81.6                                        | 74.5                               | 75.9                         | 90.0                                    | 72.0               | 58.0                                 |                     | 55.0                |      |
| 10/19 11:00 | 86.4                                                | 41.5                                                       | 75.4                     | 75.2                      | 81.2                                        | 75.8                               | 75.7                         | 90.0                                    | 72.0               | 58.0                                 |                     | 55.0                |      |
| 10/19 17:00 | 86.1                                                | 41.4                                                       | 75.3                     | 75.1                      | 80.9                                        | 76.0                               | 75.7                         | 89.0                                    | 72.0               | 58.0                                 |                     | 55.0                |      |
| 10/19 23:00 | 85.8                                                | 41.3                                                       | 75.1                     | 74.9                      | 80.9                                        | 75.7                               | 75.7                         | 88.0                                    | 72.0               | 58.0                                 |                     | 55.0                |      |
| 10/20 5:00  | 85.6                                                | 41.0                                                       | 74.7                     | 74.4                      | 81.4                                        | 74.3                               | 75.8                         | 88.0                                    | 72.0               | 58.0                                 |                     | 55.0                | ·    |
| 10/20 11:00 | 85.4                                                | 41.0                                                       | 74.5                     | 74.3                      | 80.7                                        | 74.1                               | 75.7                         | 88.0                                    | 72.0               | 58.0                                 |                     | 55.0                | ·    |
| 10/20 17:00 | 85.3                                                | 41.1                                                       | 74.5                     | 74.1                      | 80.3                                        | 74.9                               | 75.9                         | 88.0                                    | 72.0               | 58.0                                 |                     | 54.9                |      |
| 10/20 23:00 | 85.4                                                | 41.0                                                       | 74.4                     | 74.1                      | 80.3                                        | 74.0                               | 76.2                         |                                         | 72.0               | 58.0                                 |                     | 54.9                |      |
| 10/21 5:00  | 85.3                                                | 40.9                                                       | 74.4                     | 74.2                      | 80.1                                        | 73.2                               | 76.1                         | 88.0                                    | 72.0               | 58.0                                 | 55.0                | 54.9                |      |