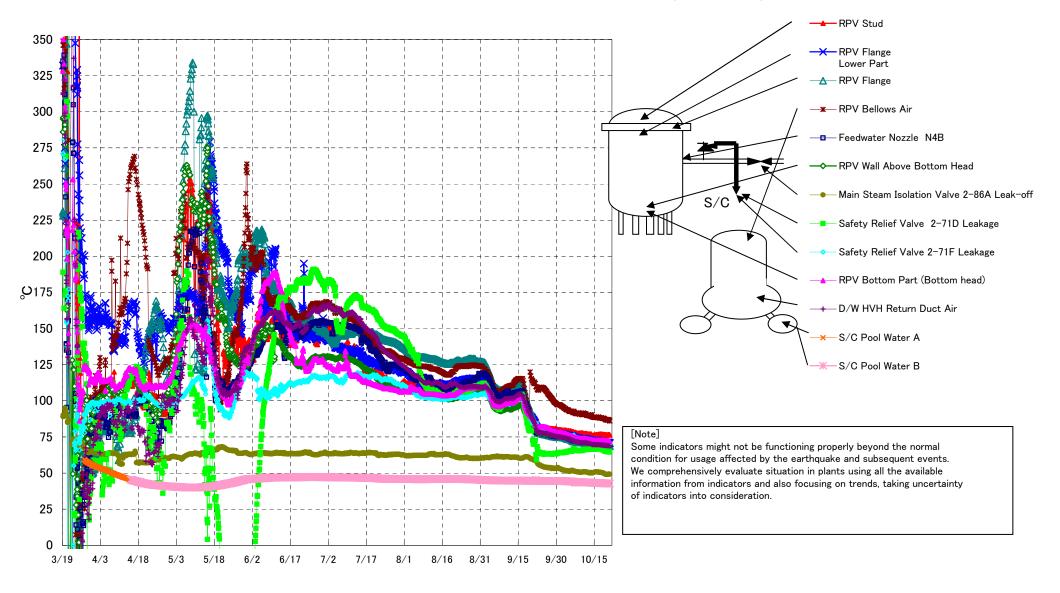

Fukushima Daiichi Nuclear Power Station Unit3 Parameters of Temperature (Typical Points)

## Fukushima Daiichi Nuclear Power Station Unit3 Parameters of Temperature

[Note] Some indicators might not be functioning properly beyond the normal condition for usage affected by the earthquake and subsequent events. We comprehensively evaluate situation in plants using all the available information from indicators and also focusing on trends, taking uncertainty of indicators into consideration.

| Date        | Feedwater<br>Nozzle N4B | RPV Wall<br>Above Bottom<br>Head | RPV Flange | RPV Bottom Part<br>(Bottom head) | RPV Stud | RPV Flange<br>Lower Part | Safety Relief Valve<br>2-71D Leakage | Safety Relief Valve<br>2-71F Leakage | Main Steam<br>Isolation Valve<br>2-86A Leak-off | D/W HVH Return<br>Duct Air | RPV Bellows Air | S/C Pool<br>Water A | S/C Pool<br>Water B | note |
|-------------|-------------------------|----------------------------------|------------|----------------------------------|----------|--------------------------|--------------------------------------|--------------------------------------|-------------------------------------------------|----------------------------|-----------------|---------------------|---------------------|------|
| 10/15 5:00  | 70.5                    | 70.9                             | 70.0       | 72.7                             | 76.4     | 72.4                     | 66.6                                 | 72.4                                 | 50.6                                            | 69.8                       | 88.4            | 43.0                | 43.2                |      |
| 10/15 11:00 | 70.4                    | 71.0                             | 69.9       | 72.6                             | 76.3     | 72.3                     | 66.7                                 | 72.4                                 | 50.8                                            | 69.6                       | 88.5            | 43.0                | 43.2                |      |
| 10/15 17:00 | 70.3                    | 70.9                             | 70.0       | 72.7                             | 76.4     | 72.3                     | 66.8                                 | 72.4                                 | 50.8                                            | 69.7                       | 88.7            | 43.0                | 43.2                |      |
| 10/15 23:00 | 70.4                    | 71.2                             | 70.1       | 72.8                             | 76.6     | 72.4                     | 66.6                                 | 72.3                                 | 50.7                                            | 69.8                       | 88.7            | 43.0                | 43.1                |      |
| 10/16 5:00  | 70.3                    | 71.1                             | 70.0       | 72.8                             | 76.4     | 72.4                     | 66.6                                 | 72.3                                 | 50.7                                            | 69.7                       | 88.3            | 42.9                | 43.1                |      |
| 10/16 11:00 | 70.3                    | 71.0                             | 69.9       | 72.8                             | 76.7     | 72.3                     | 66.7                                 | 72.4                                 | 50.6                                            | 69.7                       | 88.4            | 42.9                | 43.1                |      |
| 10/16 17:00 | 70.2                    | 70.9                             | 70.1       | 72.8                             | 76.8     | 72.4                     | 66.9                                 | 72.4                                 | 50.8                                            | 69.7                       | 88.8            | 42.9                | 43.1                |      |
| 10/16 23:00 | 70.4                    | 70.6                             | 70.1       | 72.7                             | 76.8     | 72.2                     | 66.8                                 | 72.3                                 | 50.5                                            | 69.7                       | 88.5            | 42.9                | 43.1                |      |
| 10/17 5:00  | 70.4                    | 70.6                             | 70.0       | 72.6                             | 76.9     | 72.0                     | 66.7                                 | 72.2                                 | 50.4                                            | 69.6                       | 88.1            | 42.9                | 43.1                |      |
| 10/17 11:00 | 70.3                    | 70.6                             | 70.0       | 72.8                             | 77.0     | 72.1                     | 66.6                                 | 72.2                                 | 50.4                                            | 69.5                       | 88.1            | 42.9                | 43.1                |      |
| 10/17 17:00 | 70.2                    | 70.6                             | 70.0       | 72.6                             | 77.0     | 72.2                     | 66.9                                 | 72.1                                 | 50.5                                            | 69.5                       | 88.4            | 42.8                | 43.0                |      |
| 10/17 23:00 | 70.5                    | 70.8                             | 70.0       | 72.9                             | 76.9     | 72.0                     | 66.7                                 | 72.1                                 | 50.4                                            | 69.5                       | 88.0            | 42.8                | 43.0                |      |
| 10/18 5:00  | 70.6                    | 70.6                             | 69.9       | 72.8                             | 76.8     | 71.7                     | 66.3                                 | 71.9                                 | 50.2                                            | 69.3                       | 87.7            | 42.8                | 43.0                |      |
| 10/18 11:00 | 70.5                    | 70.7                             | 69.7       | 72.8                             | 76.6     | 71.6                     | 65.9                                 | 71.8                                 | 50.0                                            | 69.2                       | 87.8            | 42.8                | 43.0                |      |
| 10/18 17:00 | 70.4                    | 70.6                             | 69.8       | 73.0                             | 76.8     | 71.6                     | 66.0                                 | 71.8                                 | 50.1                                            | 69.3                       | 88.0            | 42.8                | 43.0                |      |
| 10/18 23:00 | 70.5                    | 70.2                             | 69.4       | 72.8                             | 76.7     | 71.4                     | 65.6                                 | 71.6                                 | 49.7                                            | 69.2                       | 87.6            | 42.8                | 42.9                |      |
| 10/19 5:00  | 70.2                    | 70.1                             | 69.2       | 72.7                             | 76.5     | 71.2                     | 65.2                                 | 71.5                                 | 49.3                                            | 69.0                       | 87.4            | 42.7                | 42.9                |      |
| 10/19 11:00 | 70.1                    | 69.9                             | 69.2       | 72.5                             | 76.3     | 71.1                     | 65.0                                 | 71.3                                 | 49.1                                            | 69.0                       | 87.0            | 42.7                | 42.9                |      |
| 10/19 17:00 | 70.0                    | 69.8                             | 69.2       | 72.4                             | 76.6     | 71.2                     | 65.2                                 | 71.4                                 | 49.2                                            | 69.2                       | 86.7            | 42.7                | 42.9                |      |
| 10/19 23:00 | 69.9                    | 69.8                             | 69.0       | 72.3                             | 76.4     | 71.1                     | 64.8                                 | 71.1                                 | 49.1                                            | 69.0                       | 87.1            | 42.7                | 42.9                |      |
| 10/20 5:00  | 69.7                    | 69.6                             | 68.9       | 72.2                             | 76.2     | 71.0                     | 64.6                                 | 71.0                                 | 49.0                                            | 68.9                       | 86.5            | 42.7                | 42.9                |      |
| 10/20 11:00 | 69.7                    | 69.7                             | 69.0       | 72.2                             | 76.5     | 71.0                     | 64.8                                 | 71.0                                 | 49.2                                            | 69.0                       | 87.1            | 42.6                | 42.8                |      |
| 10/20 17:00 | 69.7                    | 69.7                             | 69.0       | 72.3                             | 76.6     | 71.0                     | 65.1                                 | 71.0                                 | 49.4                                            | 69.1                       | 87.0            | 42.6                | 42.8                |      |
| 10/20 23:00 | 69.6                    | 69.5                             | 68.7       | 72.0                             | 76.5     | 70.8                     | 64.7                                 | 70.8                                 | 49.2                                            | 68.8                       | 86.4            | 42.6                | 42.8                |      |
| 10/21 5:00  | 69.4                    | 69.3                             | 68.7       | 71.9                             | 76.3     | 70.7                     | 64.5                                 | 70.7                                 | 49.2                                            | 68.7                       | 86.0            | 42.6                | 42.8                |      |