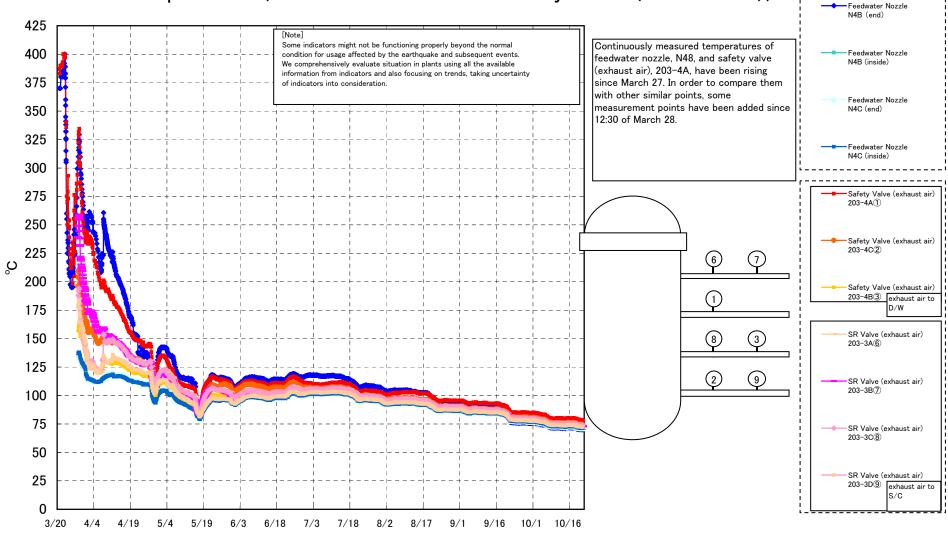

## Fukushima Daiichi Nuclear Power Station Unit 1 Parameters of Temperature (Feedwater Nozzle and Safety Valve (Exhaust Air))

## Fukushima Daiichi Nuclear Power Station Unit1 Parameters of Temperature

[Note]
Some indicators might not be functioning properly beyond the normal condition for usage affected by the earthquake and subsequent events.
We comprehensively evaluate situation in plants using all the available information from indicators and also focusing on trends, taking uncertainty

|             |        |        |                     |                        |                     |                        |        |            |      |                       |                          |              |                            |                      | reamey               |                      |                      |                               |                          |                   |                   |      |
|-------------|--------|--------|---------------------|------------------------|---------------------|------------------------|--------|------------|------|-----------------------|--------------------------|--------------|----------------------------|----------------------|----------------------|----------------------|----------------------|-------------------------------|--------------------------|-------------------|-------------------|------|
|             | Vessel | Vessel | Feedwater           | Feedwater              | Feedwater           | Feedwater              | Vessel | RPV Bottom |      | CRD                   | Safety Valve             |              | Safety<br>Valve            | SR Valve<br>(exhaust | SR Valve<br>(exhaust | SR Valve<br>(exhaust | SR Valve<br>(exhaust | D/W HVH                       | RPV .                    | S/C Pool<br>Water | S/C Pool<br>Water |      |
| Date        | Flange | Flange | Nozzle<br>N4B (end) | Nozzle<br>N4B (inside) | Nozzle<br>N4C (end) | Nozzle<br>N4C (inside) | Core   |            |      | Housing<br>Lower Part | (exhaust air)<br>203-4A① | (exnaust air | (exhaust air)<br>203-4B(3) | air)<br>203-3A(6)    | air)<br>203-3B(7)    | air)<br>203-3C®      | air)<br>203-3D(9)    | Return Air Duct<br>( HVH-12C) | Bellows Air<br>(HVH-12A) | Temperatu<br>re A | Temperatu<br>re B | note |
| 10/15 5:00  | 72.5   | 72.4   | 71.9                | 73.5                   | 72.8                | 73.0                   | 73.3   | 73.8       | 74.9 | 75.0                  | 80.3                     | 76.2         | 74.9                       | 75.1                 | 74.9                 | 75.7                 | 74.1                 | 74.8                          | 72.8                     | 43.5              | 43.4              |      |
| 10/15 11:00 | 72.6   | 72.5   | 72.0                | 73.6                   | 72.9                | 73.1                   | 73.4   | 73.9       | 74.9 | 75.0                  | 80.4                     | 76.3         | 74.9                       | 75.3                 | 75.0                 | 75.8                 | 74.2                 | 74.9                          | 73.0                     | 43.5              | 43.3              |      |
| 10/15 17:00 | 72.4   | 72.3   | 71.8                |                        | 72.7                | 73.0                   | 73.3   | 73.7       | 74.8 | 75.0                  | 80.2                     |              |                            | 75.1                 | 74.8                 | 75.6                 | 74.0                 | 74.8                          | 72.8                     | 43.5              | 43.3              |      |
| 10/15 23:00 | 72.2   | 72.1   | 71.7                | 73.3                   | 72.6                | 72.8                   | 73.1   | 73.6       | 74.7 | 74.8                  | 80.1                     |              |                            |                      |                      | 75.4                 | 73.9                 | 74.8                          | 72.6                     | 43.5              | 43.3              |      |
| 10/16 5:00  | 72.1   | 72.0   | 71.6                |                        | 72.5                | 72.7                   | 73.0   | 73.5       | 74.6 | 74.7                  | 80.1                     |              |                            |                      |                      | 75.4                 | 73.8                 | 74.7                          | 72.5                     | 43.5              | 43.3              |      |
| 10/16 11:00 | 72.2   | 72.1   | 71.6                | 73.3                   | 72.6                | 72.8                   |        | 73.5       | 74.7 | 74.8                  | 80.1                     | 76.0         |                            |                      |                      | 75.4                 | 73.8                 | 74.7                          | 72.6                     | 43.5              | 43.3              |      |
| 10/16 17:00 |        |        | 71.9                |                        | 72.8                | 73.0                   |        | 73.8       | 74.8 | 75.0                  | 80.2                     |              |                            |                      | 74.8                 | 75.6                 | 74.1                 | 74.9                          | 72.8                     | 43.4              | 43.3              |      |
| 10/16 23:00 | 72.1   | 72.1   | 71.6                |                        | 72.5                | 72.8                   |        | 73.5       | 74.7 | 74.8                  | 80.1                     |              |                            |                      |                      | 75.4                 | 73.8                 | 74.7                          | 72.6                     | 43.4              | 43.2              |      |
| 10/17 5:00  | 72.1   | 71.9   | 71.5                | 73.2                   | 72.4                | 72.7                   | 73.0   | 73.4       | 74.6 | 74.7                  | 80.0                     |              |                            |                      |                      | 75.3                 | 73.7                 | 74.6                          | 72.4                     | 43.4              | 43.3              |      |
| 10/17 11:00 |        |        | 71.7                | 73.4                   | 72.7                | 73.0                   |        | 73.7       | 74.8 | 74.9                  | 80.1                     |              |                            |                      |                      | 75.5                 | 74.0                 | 74.8                          | 72.7                     | 43.4              | 43.2              |      |
| 10/17 17:00 | 72.4   | 72.4   | 71.9                |                        | 72.8                | 73.0                   |        | 73.7       | 74.8 | 75.0                  | 80.3                     |              |                            |                      | 74.9                 | 75.6                 | 74.1                 | 74.9                          | 72.8                     | 43.4              | 43.1              |      |
| 10/17 23:00 |        |        | 71.6                | 73.3                   | 72.6                | 72.8                   |        | 73.6       | 74.7 | 74.8                  | 80.1                     |              |                            |                      |                      | 75.4                 | 73.9                 | 74.7                          | 72.7                     | 43.4              | 43.2              |      |
| 10/18 5:00  | 72.0   |        | 71.5                |                        | 72.4                | 72.7                   | 73.0   | 73.4       | 74.6 | 74.7                  | 79.9                     |              |                            |                      |                      | 75.2                 | 73.7                 | 74.6                          | 72.4                     | 43.4              | 43.2              |      |
| 10/18 11:00 |        | 71.8   | 71.3                |                        | 72.3                | 72.6                   |        | 73.3       | 74.5 | 74.6                  | 79.7                     |              |                            |                      |                      | 75.0                 | 73.4                 | 74.5                          | 72.2                     | 43.4              | 43.2              |      |
| 10/18 17:00 |        |        | 71.4                | 73.1                   | 72.4                | 72.7                   |        | 73.4       | 74.6 | 74.7                  | 79.9                     |              |                            |                      |                      | 75.3                 | 73.7                 | 74.6                          | 72.4                     | 43.4              | 43.2              |      |
| 10/18 23:00 | 71.4   |        | 70.8                |                        | 71.8                | 72.2                   |        | 73.0       | 74.2 | 74.3                  | 79.5                     |              |                            |                      |                      | 74.8                 | 73.2                 | 74.2                          | 71.9                     | 43.4              | 43.2              |      |
| 10/19 5:00  | 71.0   |        | 70.4                | 72.3                   | 71.5                | 71.8                   |        | 72.6       | 73.9 | 74.0                  | 79.1                     |              |                            |                      | 73.5                 | 74.4                 | 72.8                 | 73.9                          | 71.5                     | 43.4              | 43.2              |      |
| 10/19 11:00 |        |        | 70.4                | 72.3                   | 71.4                | 71.7                   | 72.1   | 72.5       | 73.8 | 73.9                  | 79.1                     |              |                            |                      |                      | 74.3                 | 72.8                 | 73.9                          | 71.4                     | 43.4              | 43.2              |      |
| 10/19 17:00 | 71.0   | 70.9   | 70.4                | 72.3                   | 71.4                | 71.7                   | 72.1   | 72.5       | 73.8 | 73.9                  | 79.0                     |              |                            |                      | 73.4                 | 74.3                 | 72.8                 | 73.8                          | 71.5                     | 43.4              | 43.1              |      |
| 10/19 23:00 | 70.7   |        | 70.2                | 72.1                   | 71.2                | 71.6                   |        | 72.3       | 73.6 | 73.7                  | 78.8                     |              |                            |                      |                      | 74.1                 | 72.6                 | 73.6                          | 71.3                     | 43.4              | 43.2              |      |
| 10/20 5:00  | /0.6   | 70.6   | 70.1                | 71.9                   | 71.1                | 71.4                   |        | 72.2       | 73.5 | 73.6                  | 78.6                     |              |                            |                      |                      | 74.0                 | 72.5                 | 73.5                          | 71.2                     | 43.4              | 43.2              |      |
| 10/20 11:00 |        | 70.9   | 70.3                | 72.2                   | 71.3                | 71.6                   |        | 72.3       | 73.6 | 73.7                  | 78.7                     |              |                            |                      |                      | 74.1                 | 72.7                 | 73.6                          | 71.3                     | 43.4              | 43.3              |      |
| 10/20 17:00 | 71.0   |        | 70.5                |                        | 71.4                | 71.7                   |        | 72.5       | 73.7 | 73.8                  | 78.8                     |              |                            |                      |                      | 74.3                 | 72.8                 | 73.7                          | 71.5                     | 43.4              | 43.3              |      |
| 10/20 23:00 | /0.6   | 70.6   | 70.1                | 71.9                   | 71.1                | 71.5                   |        | 72.2       | 73.4 | 73.5                  | 78.6                     |              |                            |                      |                      | 74.0                 | 72.5                 | 73.5                          | 71.2                     | 43.5              | 43.3              |      |
| 10/21 5:00  | 70.5   | 70.4   | 70.0                |                        | 71.0                | 71.3                   |        | 72.1       | 73.3 | 73.4                  | 78.4                     |              |                            |                      |                      | 73.8                 | 72.3                 | 73.3                          |                          | 43.5              | 43.3              |      |
| 10/21 11:00 | 70.6   | 70.5   | 70.0                | 71.8                   | 71.0                | 71.4                   | 71.7   | 72.1       | 73.3 | 73.4                  | 78.4                     | 74.4         | 73.1                       | 73.3                 | 73.0                 | 73.8                 | 72.3                 | 73.3                          | 71.0                     | 43.5              | 43.3              |      |