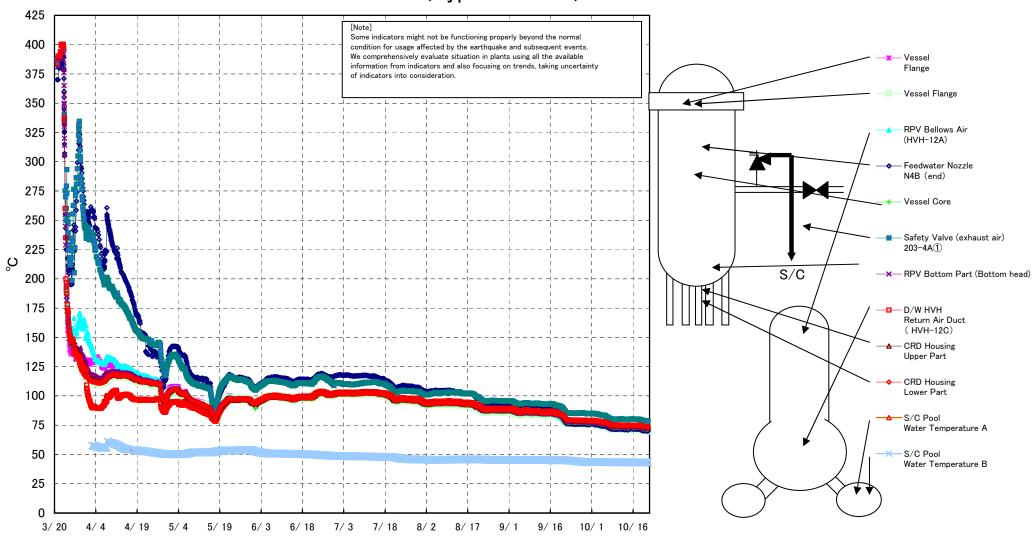

Fukushima Daiichi Nuclear Power Station Unit 1 Parameters of Temperature (Typical Points)

## Fukushima Daiichi Nuclear Power Station Unit1 Parameters of Temperature

[Note]
Some indicators might not be functioning properly beyond the normal condition for usage affected by the earthquake and subsequent events.
We comprehensively evaluate situation in plants using all the available information from indicators and also focusing on trends, taking uncertainty

|             |        |        |                     |                        |                     |                        |        |            |      |                       |                          |              |                            |                      | reamey               |                      |                      |                               |                          |                   |                   |      |
|-------------|--------|--------|---------------------|------------------------|---------------------|------------------------|--------|------------|------|-----------------------|--------------------------|--------------|----------------------------|----------------------|----------------------|----------------------|----------------------|-------------------------------|--------------------------|-------------------|-------------------|------|
|             | Vessel | Vessel | Feedwater           | Feedwater              | Feedwater           | Feedwater              | Vessel | RPV Bottom |      | CRD                   | Safety Valve             |              | Safety<br>Valve            | SR Valve<br>(exhaust | SR Valve<br>(exhaust | SR Valve<br>(exhaust | SR Valve<br>(exhaust | D/W HVH                       | RPV .                    | S/C Pool<br>Water | S/C Pool<br>Water |      |
| Date        | Flange | Flange | Nozzle<br>N4B (end) | Nozzle<br>N4B (inside) | Nozzle<br>N4C (end) | Nozzle<br>N4C (inside) | Core   |            |      | Housing<br>Lower Part | (exhaust air)<br>203-4A① | (exnaust air | (exhaust air)<br>203-4B(3) | air)<br>203-3A(6)    | air)<br>203-3B(7)    | air)<br>203-3C®      | air)<br>203-3D(9)    | Return Air Duct<br>( HVH-12C) | Bellows Air<br>(HVH-12A) | Temperatu<br>re A | Temperatu<br>re B | note |
| 10/15 5:00  | 72.5   | 72.4   | 71.9                | 73.5                   | 72.8                | 73.0                   | 73.3   | 73.8       | 74.9 | 75.0                  | 80.3                     | 76.2         | 74.9                       | 75.1                 | 74.9                 | 75.7                 | 74.1                 | 74.8                          | 72.8                     | 43.5              | 43.4              |      |
| 10/15 11:00 | 72.6   | 72.5   | 72.0                | 73.6                   | 72.9                | 73.1                   | 73.4   | 73.9       | 74.9 | 75.0                  | 80.4                     | 76.3         | 74.9                       | 75.3                 | 75.0                 | 75.8                 | 74.2                 | 74.9                          | 73.0                     | 43.5              | 43.3              |      |
| 10/15 17:00 | 72.4   | 72.3   | 71.8                |                        | 72.7                | 73.0                   | 73.3   | 73.7       | 74.8 | 75.0                  | 80.2                     |              |                            | 75.1                 | 74.8                 | 75.6                 | 74.0                 | 74.8                          | 72.8                     | 43.5              | 43.3              |      |
| 10/15 23:00 | 72.2   | 72.1   | 71.7                | 73.3                   | 72.6                | 72.8                   | 73.1   | 73.6       | 74.7 | 74.8                  | 80.1                     |              |                            |                      |                      | 75.4                 | 73.9                 | 74.8                          | 72.6                     | 43.5              | 43.3              |      |
| 10/16 5:00  | 72.1   | 72.0   | 71.6                |                        | 72.5                | 72.7                   | 73.0   | 73.5       | 74.6 | 74.7                  | 80.1                     |              |                            |                      |                      | 75.4                 | 73.8                 | 74.7                          | 72.5                     | 43.5              | 43.3              |      |
| 10/16 11:00 | 72.2   | 72.1   | 71.6                | 73.3                   | 72.6                | 72.8                   |        | 73.5       | 74.7 | 74.8                  | 80.1                     | 76.0         |                            |                      |                      | 75.4                 | 73.8                 | 74.7                          | 72.6                     | 43.5              | 43.3              |      |
| 10/16 17:00 |        |        | 71.9                |                        | 72.8                | 73.0                   |        | 73.8       | 74.8 | 75.0                  | 80.2                     |              |                            |                      | 74.8                 | 75.6                 | 74.1                 | 74.9                          | 72.8                     | 43.4              | 43.3              |      |
| 10/16 23:00 | 72.1   | 72.1   | 71.6                |                        | 72.5                | 72.8                   |        | 73.5       | 74.7 | 74.8                  | 80.1                     |              |                            |                      |                      | 75.4                 | 73.8                 | 74.7                          | 72.6                     | 43.4              | 43.2              |      |
| 10/17 5:00  | 72.1   | 71.9   | 71.5                | 73.2                   | 72.4                | 72.7                   | 73.0   | 73.4       | 74.6 | 74.7                  | 80.0                     |              |                            |                      |                      | 75.3                 | 73.7                 | 74.6                          | 72.4                     | 43.4              | 43.3              |      |
| 10/17 11:00 |        |        | 71.7                | 73.4                   | 72.7                | 73.0                   |        | 73.7       | 74.8 | 74.9                  | 80.1                     |              |                            |                      |                      | 75.5                 | 74.0                 | 74.8                          | 72.7                     | 43.4              | 43.2              |      |
| 10/17 17:00 | 72.4   | 72.4   | 71.9                |                        | 72.8                | 73.0                   |        | 73.7       | 74.8 | 75.0                  | 80.3                     |              |                            |                      | 74.9                 | 75.6                 | 74.1                 | 74.9                          | 72.8                     | 43.4              | 43.1              |      |
| 10/17 23:00 |        |        | 71.6                | 73.3                   | 72.6                | 72.8                   |        | 73.6       | 74.7 | 74.8                  | 80.1                     |              |                            |                      |                      | 75.4                 | 73.9                 | 74.7                          | 72.7                     | 43.4              | 43.2              |      |
| 10/18 5:00  | 72.0   |        | 71.5                |                        | 72.4                | 72.7                   | 73.0   | 73.4       | 74.6 | 74.7                  | 79.9                     |              |                            |                      |                      | 75.2                 | 73.7                 | 74.6                          | 72.4                     | 43.4              | 43.2              |      |
| 10/18 11:00 |        | 71.8   | 71.3                |                        | 72.3                | 72.6                   |        | 73.3       | 74.5 | 74.6                  | 79.7                     |              |                            |                      |                      | 75.0                 | 73.4                 | 74.5                          | 72.2                     | 43.4              | 43.2              |      |
| 10/18 17:00 |        |        | 71.4                | 73.1                   | 72.4                | 72.7                   |        | 73.4       | 74.6 | 74.7                  | 79.9                     |              |                            |                      |                      | 75.3                 | 73.7                 | 74.6                          | 72.4                     | 43.4              | 43.2              |      |
| 10/18 23:00 | 71.4   |        | 70.8                |                        | 71.8                | 72.2                   |        | 73.0       | 74.2 | 74.3                  | 79.5                     |              |                            |                      |                      | 74.8                 | 73.2                 | 74.2                          | 71.9                     | 43.4              | 43.2              |      |
| 10/19 5:00  | 71.0   |        | 70.4                | 72.3                   | 71.5                | 71.8                   |        | 72.6       | 73.9 | 74.0                  | 79.1                     |              |                            |                      | 73.5                 | 74.4                 | 72.8                 | 73.9                          | 71.5                     | 43.4              | 43.2              |      |
| 10/19 11:00 |        |        | 70.4                | 72.3                   | 71.4                | 71.7                   | 72.1   | 72.5       | 73.8 | 73.9                  | 79.1                     |              |                            |                      |                      | 74.3                 | 72.8                 | 73.9                          | 71.4                     | 43.4              | 43.2              |      |
| 10/19 17:00 | 71.0   | 70.9   | 70.4                | 72.3                   | 71.4                | 71.7                   | 72.1   | 72.5       | 73.8 | 73.9                  | 79.0                     |              |                            |                      | 73.4                 | 74.3                 | 72.8                 | 73.8                          | 71.5                     | 43.4              | 43.1              |      |
| 10/19 23:00 | 70.7   |        | 70.2                | 72.1                   | 71.2                | 71.6                   |        | 72.3       | 73.6 | 73.7                  | 78.8                     |              |                            |                      |                      | 74.1                 | 72.6                 | 73.6                          | 71.3                     | 43.4              | 43.2              |      |
| 10/20 5:00  | /0.6   | 70.6   | 70.1                | 71.9                   | 71.1                | 71.4                   |        | 72.2       | 73.5 | 73.6                  | 78.6                     |              |                            |                      |                      | 74.0                 | 72.5                 | 73.5                          | 71.2                     | 43.4              | 43.2              |      |
| 10/20 11:00 |        | 70.9   | 70.3                | 72.2                   | 71.3                | 71.6                   |        | 72.3       | 73.6 | 73.7                  | 78.7                     |              |                            |                      |                      | 74.1                 | 72.7                 | 73.6                          | 71.3                     | 43.4              | 43.3              |      |
| 10/20 17:00 | 71.0   |        | 70.5                |                        | 71.4                | 71.7                   |        | 72.5       | 73.7 | 73.8                  | 78.8                     |              |                            |                      |                      | 74.3                 | 72.8                 | 73.7                          | 71.5                     | 43.4              | 43.3              |      |
| 10/20 23:00 | /0.6   | 70.6   | 70.1                | 71.9                   | 71.1                | 71.5                   |        | 72.2       | 73.4 | 73.5                  | 78.6                     |              |                            |                      |                      | 74.0                 | 72.5                 | 73.5                          | 71.2                     | 43.5              | 43.3              |      |
| 10/21 5:00  | 70.5   | 70.4   | 70.0                |                        | 71.0                | 71.3                   |        | 72.1       | 73.3 | 73.4                  | 78.4                     |              |                            |                      |                      | 73.8                 | 72.3                 | 73.3                          |                          | 43.5              | 43.3              |      |
| 10/21 11:00 | 70.6   | 70.5   | 70.0                | 71.8                   | 71.0                | 71.4                   | 71.7   | 72.1       | 73.3 | 73.4                  | 78.4                     | 74.4         | 73.1                       | 73.3                 | 73.0                 | 73.8                 | 72.3                 | 73.3                          | 71.0                     | 43.5              | 43.3              |      |