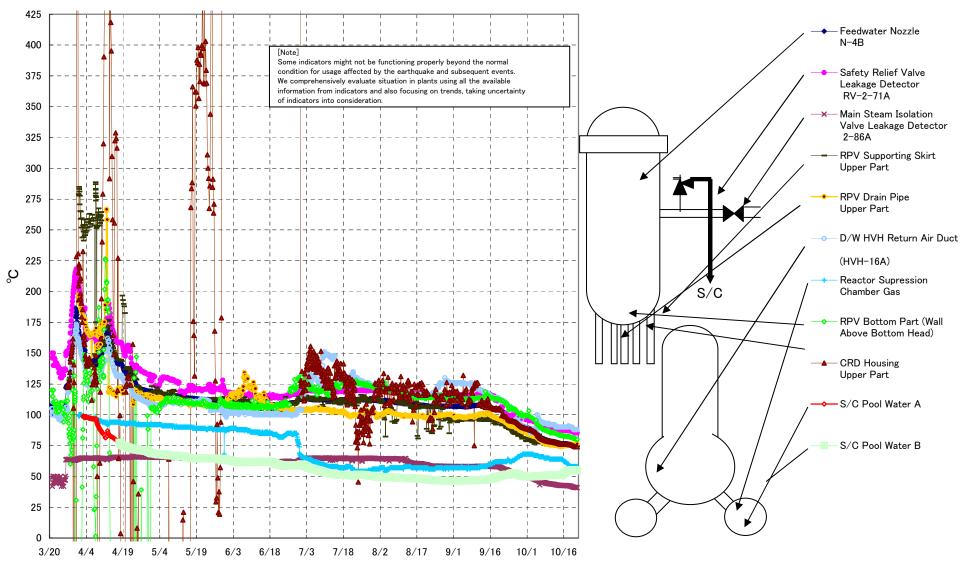

## Fukushima Daiichi Nuclear Power Station Unit2 Parameters of Temperature (Typical Points)

## Fukushima Daiichi Nuclear Power Station Unit2 Parameters of Temperature

[Note]
Some indicators might not be functioning properly beyond the normal condition for usage affected by the earthquake and subsequent events.
We comprehensively evaluate situation in plants using all the available information from indicators and also focusing on trends, taking uncertainty of indicators into consideration.

| Date        | Safety Relief Valve<br>Leakage Detector<br>RV-2-71A | Main Steam<br>Isolation Valve<br>Leakage Detector<br>2-86A | Feedwater Nozzle<br>N-4B | CRD Housing<br>Upper Part | RPV Bottom Part (Wall<br>Above Bottom Head) | RPV Supporting Skirt<br>Upper Part | RPV Drain Pipe<br>Upper Part | D/W HVH Return<br>Air Duct<br>(HVH-16A) | RPV<br>Bellows Air | Reactor<br>Supression<br>Chamber Gas | S/C Pool<br>Water A | S/C Pool<br>Water B | note |
|-------------|-----------------------------------------------------|------------------------------------------------------------|--------------------------|---------------------------|---------------------------------------------|------------------------------------|------------------------------|-----------------------------------------|--------------------|--------------------------------------|---------------------|---------------------|------|
| 10/15 5:00  | 87.4                                                | 42.6                                                       | 76.7                     | 76.2                      | 83.4                                        | 76.3                               | 74.3                         | 90.0                                    | 76.0               | 64.0                                 | 51.1                | 51.1                |      |
| 10/15 11:00 | 87.5                                                | 42.6                                                       | 76.6                     | 76.2                      | 83.0                                        | 76.2                               | 74.3                         | 90.0                                    | 76.0               | 64.0                                 | 51.2                | 51.2                |      |
| 10/15 17:00 | 87.4                                                | 42.6                                                       | 76.6                     | 76.2                      | 82.8                                        | 76.8                               | 74.4                         | 90.0                                    | 76.0               | 63.0                                 | 51.8                | 51.7                |      |
| 10/15 23:00 | 87.4                                                | 42.7                                                       | 76.6                     | 76.2                      | 82.9                                        | 77.5                               | 74.6                         | 90.0                                    | 75.0               | 62.0                                 | 52.3                | 52.3                |      |
| 10/16 5:00  | 87.4                                                | 42.6                                                       | 76.5                     | 76.1                      | 82.6                                        | 76.0                               | 74.8                         | 90.0                                    | 75.0               | 62.0                                 | 52.8                |                     |      |
| 10/16 11:00 | 87.3                                                | 42.6                                                       | 76.5                     | 76.1                      | 82.5                                        | 76.6                               | 74.8                         | 90.0                                    | 75.0               | 62.0                                 | 53.2                |                     |      |
| 10/16 17:00 | 87.3                                                | 42.6                                                       | 76.6                     | 76.2                      | 82.7                                        | 77.1                               | 75.1                         | 90.0                                    | 76.0               | 62.0                                 | 53.6                | 53.5                |      |
| 10/16 23:00 | 87.3                                                | 42.6                                                       | 76.5                     | 76.1                      | 82.5                                        | 77.2                               | 75.0                         |                                         | 76.0               | 61.0                                 | 53.9                | 53.8                |      |
| 10/17 5:00  | 87.2                                                | 42.5                                                       |                          | 76.2                      | 82.4                                        | 77.1                               | 74.9                         | 90.0                                    | 75.0               | 61.0                                 | 54.2                |                     |      |
| 10/17 11:00 | 87.2                                                | 42.4                                                       | 76.4                     | 76.1                      | 82.3                                        | 76.6                               | 74.9                         | 90.0                                    | 76.0               | 60.0                                 | 54.4                | 54.3                |      |
| 10/17 17:00 | 87.2                                                | 42.4                                                       | 76.4                     | 76.1                      | 82.3                                        | 76.8                               | 75.2                         | 90.0                                    | 75.0               | 60.0                                 | 54.6                |                     |      |
| 10/17 23:00 | 87.1                                                | 42.4                                                       |                          | 76.1                      | 82.3                                        | 77.0                               | 75.5                         | 91.0                                    | 75.0               | 60.0                                 | 54.7                |                     |      |
| 10/18 5:00  | 86.9                                                | 42.3                                                       |                          | 75.9                      | 82.3                                        | 75.4                               | 75.6                         | 90.0                                    | 75.0               | 59.0                                 | 54.9                |                     |      |
| 10/18 11:00 | 86.9                                                | 42.2                                                       |                          | 75.7                      | 81.9                                        | 76.1                               | 76.3                         | 90.0                                    | 75.0               | 58.0                                 | 55.0                |                     |      |
| 10/18 17:00 | 86.9                                                | 42.2                                                       | 76.1                     | 75.8                      | 81.8                                        | 77.1                               | 76.4                         | 90.0                                    | 73.0               | 58.0                                 | 55.0                | 55.0                |      |
| 10/18 23:00 | 86.7                                                | 42.0                                                       | 75.9                     | 75.7                      | 81.8                                        | 76.7                               | 76.1                         | 90.0                                    | 72.0               | 58.0                                 | 55.1                | 55.0                |      |
| 10/19 5:00  | 86.6                                                | 41.8                                                       | 75.7                     | 75.5                      | 81.6                                        | 74.5                               | 75.9                         | 90.0                                    | 72.0               | 58.0                                 | 55.1                | 55.0                |      |
| 10/19 11:00 | 86.4                                                | 41.5                                                       | 75.4                     | 75.2                      | 81.2                                        | 75.8                               | 75.7                         | 90.0                                    | 72.0               | 58.0                                 | 55.1                | 55.0                |      |
| 10/19 17:00 | 86.1                                                | 41.4                                                       | 75.3                     | 75.1                      | 80.9                                        | 76.0                               | 75.7                         | 89.0                                    | 72.0               | 58.0                                 | 55.1                | 55.0                |      |
| 10/19 23:00 | 85.8                                                | 41.3                                                       | 75.1                     | 74.9                      | 80.9                                        | 75.7                               | 75.7                         | 88.0                                    | 72.0               | 58.0                                 | 55.1                | 55.0                |      |
| 10/20 5:00  | 85.6                                                | 41.0                                                       | 74.7                     | 74.4                      | 81.4                                        | 74.3                               | 75.8                         | 88.0                                    | 72.0               | 58.0                                 |                     | 55.0                |      |
| 10/20 11:00 | 85.4                                                | 41.0                                                       | 74.5                     | 74.3                      | 80.7                                        | 74.1                               | 75.7                         | 88.0                                    | 72.0               | 58.0                                 | 55.1                | 55.0                |      |
| 10/20 17:00 | 85.3                                                | 41.1                                                       | 74.5                     | 74.1                      | 80.3                                        | 74.9                               | 75.9                         | 88.0                                    | 72.0               | 58.0                                 | 55.0                | 54.9                |      |
| 10/20 23:00 | 85.4                                                | 41.0                                                       | 74.4                     | 74.1                      | 80.3                                        | 74.0                               | 76.2                         |                                         | 72.0               | 58.0                                 | 55.0                |                     | ·    |
| 10/21 5:00  | 85.3                                                | 40.9                                                       | 74.4                     | 74.2                      | 80.1                                        | 73.2                               | 76.1                         | 88.0                                    | 72.0               | 58.0                                 | 55.0                |                     |      |
| 10/21 11:00 | 85.2                                                | 40.8                                                       | 74.3                     | 74.1                      | 80.0                                        | 74.6                               | 76.4                         | 88.0                                    | 72.0               | 58.0                                 | 54.9                | 54.9                |      |