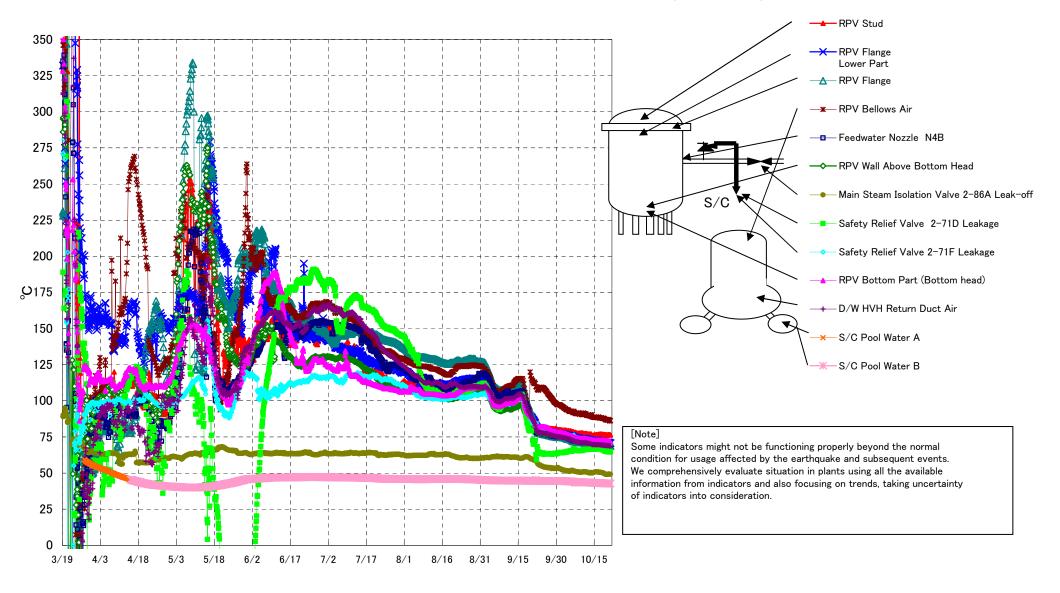

Fukushima Daiichi Nuclear Power Station Unit3 Parameters of Temperature (Typical Points)

## Fukushima Daiichi Nuclear Power Station Unit3 Parameters of Temperature

[Note] Some indicators might not be functioning properly beyond the normal condition for usage affected by the earthquake and subsequent events. We comprehensively evaluate situation in plants using all the available information from indicators and also focusing on trends, taking uncertainty of indicators into consideration.

| Date        | Feedwater<br>Nozzle N4B | RPV Wall<br>Above Bottom<br>Head | RPV Flange | RPV Bottom Part<br>(Bottom head) | RPV Stud | RPV Flange<br>Lower Part | Safety Relief Valve<br>2-71D Leakage | Safety Relief Valve<br>2-71F Leakage | Main Steam<br>Isolation Valve<br>2-86A Leak-off | D/W HVH Return<br>Duct Air | RPV Bellows Air | S/C Pool<br>Water A | S/C Pool<br>Water B | note |
|-------------|-------------------------|----------------------------------|------------|----------------------------------|----------|--------------------------|--------------------------------------|--------------------------------------|-------------------------------------------------|----------------------------|-----------------|---------------------|---------------------|------|
| 10/15 5:00  | 70.5                    | 70.9                             | 70.0       | 72.7                             | 76.4     | 72.4                     | 66.6                                 | 72.4                                 | 50.6                                            | 69.8                       | 88.4            | 43.0                | 43.2                |      |
| 10/15 11:00 | 70.4                    | 71.0                             | 69.9       | 72.6                             | 76.3     | 72.3                     | 66.7                                 | 72.4                                 | 50.8                                            | 69.6                       | 88.5            | 43.0                | 43.2                |      |
| 10/15 17:00 | 70.3                    | 70.9                             | 70.0       | 72.7                             | 76.4     | 72.3                     | 66.8                                 | 72.4                                 | 50.8                                            | 69.7                       | 88.7            | 43.0                | 43.2                |      |
| 10/15 23:00 | 70.4                    | 71.2                             | 70.1       | 72.8                             | 76.6     | 72.4                     | 66.6                                 | 72.3                                 | 50.7                                            | 69.8                       | 88.7            | 43.0                | 43.1                |      |
| 10/16 5:00  | 70.3                    | 71.1                             | 70.0       | 72.8                             | 76.4     | 72.4                     | 66.6                                 | 72.3                                 | 50.7                                            | 69.7                       | 88.3            | 42.9                | 43.1                |      |
| 10/16 11:00 | 70.3                    | 71.0                             | 69.9       | 72.8                             | 76.7     | 72.3                     | 66.7                                 | 72.4                                 | 50.6                                            | 69.7                       | 88.4            | 42.9                | 43.1                |      |
| 10/16 17:00 | 70.2                    | 70.9                             | 70.1       | 72.8                             | 76.8     | 72.4                     | 66.9                                 | 72.4                                 | 50.8                                            | 69.7                       | 88.8            | 42.9                | 43.1                |      |
| 10/16 23:00 | 70.4                    | 70.6                             | 70.1       | 72.7                             | 76.8     | 72.2                     | 66.8                                 | 72.3                                 | 50.5                                            | 69.7                       | 88.5            | 42.9                | 43.1                |      |
| 10/17 5:00  | 70.4                    | 70.6                             | 70.0       | 72.6                             | 76.9     | 72.0                     | 66.7                                 | 72.2                                 | 50.4                                            | 69.6                       | 88.1            | 42.9                | 43.1                |      |
| 10/17 11:00 | 70.3                    | 70.6                             | 70.0       | 72.8                             | 77.0     | 72.1                     | 66.6                                 | 72.2                                 | 50.4                                            | 69.5                       | 88.1            | 42.9                | 43.1                |      |
| 10/17 17:00 | 70.2                    | 70.6                             | 70.0       | 72.6                             | 77.0     | 72.2                     | 66.9                                 | 72.1                                 | 50.5                                            | 69.5                       | 88.4            | 42.8                | 43.0                |      |
| 10/17 23:00 | 70.5                    | 70.8                             | 70.0       | 72.9                             | 76.9     | 72.0                     | 66.7                                 | 72.1                                 | 50.4                                            | 69.5                       | 88.0            | 42.8                | 43.0                |      |
| 10/18 5:00  | 70.6                    | 70.6                             | 69.9       | 72.8                             | 76.8     | 71.7                     | 66.3                                 | 71.9                                 | 50.2                                            | 69.3                       | 87.7            | 42.8                | 43.0                |      |
| 10/18 11:00 | 70.5                    | 70.7                             | 69.7       | 72.8                             | 76.6     | 71.6                     | 65.9                                 | 71.8                                 | 50.0                                            | 69.2                       | 87.8            | 42.8                | 43.0                |      |
| 10/18 17:00 | 70.4                    | 70.6                             | 69.8       | 73.0                             | 76.8     | 71.6                     | 66.0                                 | 71.8                                 | 50.1                                            | 69.3                       | 88.0            | 42.8                | 43.0                |      |
| 10/18 23:00 | 70.5                    | 70.2                             | 69.4       | 72.8                             | 76.7     | 71.4                     | 65.6                                 | 71.6                                 | 49.7                                            | 69.2                       | 87.6            | 42.8                | 42.9                |      |
| 10/19 5:00  | 70.2                    | 70.1                             | 69.2       | 72.7                             | 76.5     | 71.2                     | 65.2                                 | 71.5                                 | 49.3                                            | 69.0                       | 87.4            | 42.7                | 42.9                |      |
| 10/19 11:00 | 70.1                    | 69.9                             | 69.2       | 72.5                             | 76.3     | 71.1                     | 65.0                                 | 71.3                                 | 49.1                                            | 69.0                       | 87.0            | 42.7                | 42.9                |      |
| 10/19 17:00 | 70.0                    | 69.8                             | 69.2       | 72.4                             | 76.6     | 71.2                     | 65.2                                 | 71.4                                 | 49.2                                            | 69.2                       | 86.7            | 42.7                | 42.9                |      |
| 10/19 23:00 | 69.9                    | 69.8                             | 69.0       | 72.3                             | 76.4     | 71.1                     | 64.8                                 | 71.1                                 | 49.1                                            | 69.0                       | 87.1            | 42.7                | 42.9                |      |
| 10/20 5:00  | 69.7                    | 69.6                             | 68.9       | 72.2                             | 76.2     | 71.0                     | 64.6                                 | 71.0                                 | 49.0                                            | 68.9                       | 86.5            | 42.7                | 42.9                |      |
| 10/20 11:00 | 69.7                    | 69.7                             | 69.0       | 72.2                             | 76.5     | 71.0                     | 64.8                                 | 71.0                                 | 49.2                                            | 69.0                       | 87.1            | 42.6                | 42.8                |      |
| 10/20 17:00 | 69.7                    | 69.7                             | 69.0       | 72.3                             | 76.6     | 71.0                     | 65.1                                 | 71.0                                 | 49.4                                            | 69.1                       | 87.0            | 42.6                | 42.8                |      |
| 10/20 23:00 | 69.6                    | 69.5                             | 68.7       | 72.0                             | 76.5     | 70.8                     | 64.7                                 | 70.8                                 | 49.2                                            | 68.8                       | 86.4            | 42.6                | 42.8                |      |
| 10/21 5:00  | 69.4                    | 69.3                             | 68.7       | 71.9                             | 76.3     | 70.7                     | 64.5                                 | 70.7                                 | 49.2                                            | 68.7                       | 86.0            | 42.6                | 42.8                |      |
| 10/21 11:00 | 69.3                    | 69.3                             | 68.7       | 71.8                             | 76.4     | 70.7                     | 64.7                                 | 70.7                                 | 49.2                                            | 68.8                       | 86.3            | 42.6                | 42.7                |      |