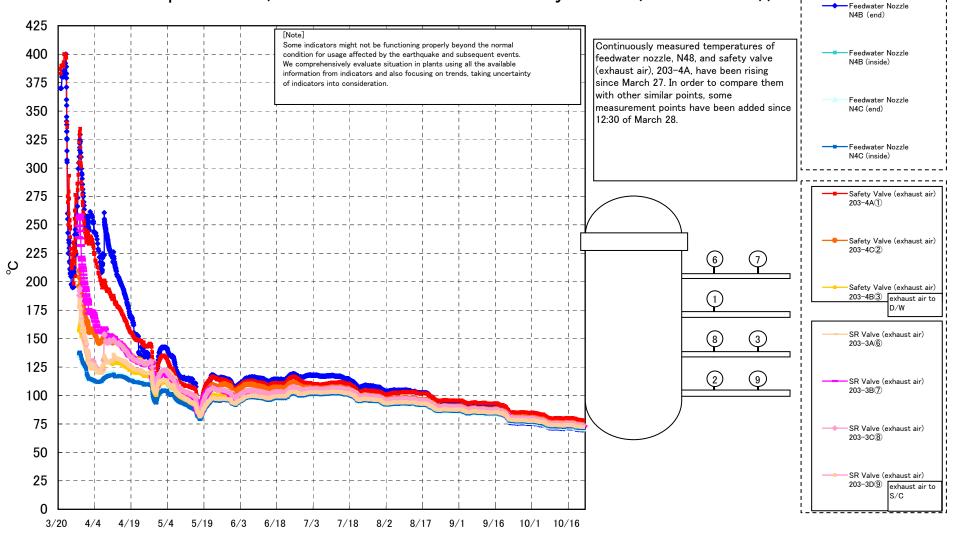

## Fukushima Daiichi Nuclear Power Station Unit 1 Parameters of Temperature (Typical Points)

Fukushima Daiichi Nuclear Power Station Unit 1 Parameters of Temperature (Feedwater Nozzle and Safety Valve (Exhaust Air))

## Fukushima Daiichi Nuclear Power Station Unit1 Parameters of Temperature

[Note] Some indicators might not be functioning properly beyond the normal condition for usage affected by the earthquake and subsequent events. We comprehensively evaluate situation in plants using all the available information from indicators and also focusing on trends, taking uncertainty

| Date        | Vessel<br>Flange |      | Feedwater<br>Nozzle<br>N4B (end) | Feedwater<br>Nozzle<br>N4B (inside) | Feedwater<br>Nozzle<br>N4C (end) | Feedwater<br>Nozzle<br>N4C (inside) | Vessel<br>Core | Part (Bottom | CRD<br>Housing<br>Upper Part | Housing | Safety Valve<br>(exhaust air)<br>203-4A① | Safety<br>Valve<br>(exhaust air)<br>203–4C(2) | Safety<br>Valve<br>(exhaust air)<br>203-4B(3) | SR Valve<br>(exhaust<br>air)<br>203-3A(6) | SR Valve<br>(exhaust<br>air)<br>203-3B(7) | (exhaust<br>air) | SR Valve<br>(exhaust<br>air)<br>203-3D(9) | D/W HVH<br>Return Air Duct<br>( HVH-12C) | RPV<br>Bellows Air<br>(HVH-12A) | S/C Pool<br>Water<br>Temperatu<br>re A | S/C Pool<br>Water<br>Temperatu<br>re B | note |
|-------------|------------------|------|----------------------------------|-------------------------------------|----------------------------------|-------------------------------------|----------------|--------------|------------------------------|---------|------------------------------------------|-----------------------------------------------|-----------------------------------------------|-------------------------------------------|-------------------------------------------|------------------|-------------------------------------------|------------------------------------------|---------------------------------|----------------------------------------|----------------------------------------|------|
| 10/16 5:00  | 72.1             | 72.0 | 71.6                             | 73.2                                | 72.5                             | 72.7                                | 73.0           | 73.5         | 74.6                         | 74.7    | 80.1                                     | 75.9                                          | 74.6                                          | 74.8                                      | 74.5                                      | 75.4             | 73.8                                      | 74.7                                     | 72.5                            | 43.5                                   | 43.3                                   |      |
| 10/16 11:00 | 72.2             | 72.1 | 71.6                             | 73.3                                | 72.6                             | 72.8                                | 73.1           | 73.5         | 74.7                         | 74.8    | 80.1                                     | 76.0                                          | 74.6                                          | 74.9                                      | 74.6                                      | 75.4             | 73.8                                      | 74.7                                     | 72.6                            | 43.5                                   | 43.3                                   |      |
| 10/16 17:00 | 72.4             | 72.4 | 71.9                             | 73.4                                | 72.8                             | 73.0                                | 73.3           | 73.8         | 74.8                         | 75.0    | 80.2                                     | 76.2                                          | 74.8                                          | 75.1                                      | 74.8                                      | 75.6             | 74.1                                      | 74.9                                     | 72.8                            | 43.4                                   | 43.3                                   |      |
| 10/16 23:00 | 72.1             | 72.1 | 71.6                             | 73.2                                | 72.5                             | 72.8                                | 73.1           | 73.5         | 74.7                         | 74.8    | 80.1                                     | 76.0                                          | 74.6                                          | 74.8                                      | 74.6                                      | 75.4             | 73.8                                      | 74.7                                     | 72.6                            | 43.4                                   | 43.2                                   |      |
| 10/17 5:00  | 72.1             | 71.9 | 71.5                             | 73.2                                | 72.4                             | 72.7                                | 73.0           | 73.4         | 74.6                         | 74.7    | 80.0                                     | 75.9                                          | 74.5                                          | 74.7                                      | 74.5                                      | 75.3             | 73.7                                      | 74.6                                     | 72.4                            | 43.4                                   | 43.3                                   |      |
| 10/17 11:00 | 72.3             | 72.3 | 71.7                             | 73.4                                | 72.7                             | 73.0                                | 73.2           | 73.7         | 74.8                         | 74.9    | 80.1                                     | 76.2                                          | 74.7                                          | 75.0                                      | 74.8                                      | 75.5             | 74.0                                      | 74.8                                     | 72.7                            | 43.4                                   | 43.2                                   |      |
| 10/17 17:00 | 72.4             | 72.4 | 71.9                             | 73.5                                | 72.8                             | 73.0                                | 73.3           | 73.7         | 74.8                         | 75.0    | 80.3                                     | 76.2                                          | 74.8                                          | 75.1                                      | 74.9                                      | 75.6             | 74.1                                      | 74.9                                     | 72.8                            | 43.4                                   | 43.1                                   |      |
| 10/17 23:00 | 72.2             | 72.1 | 71.6                             | 73.3                                | 72.6                             | 72.8                                | 73.1           | 73.6         | 74.7                         | 74.8    | 80.1                                     | 76.1                                          | 74.6                                          | 74.9                                      | 74.6                                      | 75.4             | 73.9                                      | 74.7                                     | 72.7                            | 43.4                                   | 43.2                                   |      |
| 10/18 5:00  | 72.0             | 71.9 | 71.5                             | 73.2                                | 72.4                             | 72.7                                | 73.0           | 73.4         | 74.6                         | 74.7    | 79.9                                     | 75.9                                          | 74.5                                          | 74.7                                      | 74.4                                      | 75.2             | 73.7                                      | 74.6                                     | 72.4                            | 43.4                                   | 43.2                                   |      |
| 10/18 11:00 | 71.9             | 71.8 | 71.3                             | 73.1                                | 72.3                             | 72.6                                | 73.0           | 73.3         | 74.5                         | 74.6    | 79.7                                     | 75.9                                          | 74.2                                          | 74.4                                      | 74.1                                      | 75.0             | 73.4                                      | 74.5                                     | 72.2                            | 43.4                                   | 43.2                                   |      |
| 10/18 17:00 | 72.0             | 71.9 | 71.4                             | 73.1                                | 72.4                             | 72.7                                | 73.0           | 73.4         | 74.6                         | 74.7    | 79.9                                     | 75.8                                          | 74.5                                          | 74.7                                      | 74.5                                      | 75.3             | 73.7                                      | 74.6                                     | 72.4                            | 43.4                                   | 43.2                                   |      |
| 10/18 23:00 | 71.4             | 71.4 | 70.8                             | 72.7                                | 71.8                             | 72.2                                | 72.5           | 73.0         | 74.2                         | 74.3    | 79.5                                     | 75.4                                          | 74.0                                          | 74.2                                      | 73.9                                      | 74.8             | 73.2                                      | 74.2                                     | 71.9                            | 43.4                                   | 43.2                                   |      |
| 10/19 5:00  | 71.0             | 70.9 | 70.4                             | 72.3                                | 71.5                             | 71.8                                | 72.1           | 72.6         | 73.9                         | 74.0    | 79.1                                     | 75.1                                          | 73.7                                          | 73.7                                      | 73.5                                      | 74.4             | 72.8                                      | 73.9                                     | 71.5                            | 43.4                                   | 43.2                                   |      |
| 10/19 11:00 | 71.0             | 70.9 | 70.4                             | 72.3                                | 71.4                             | 71.7                                | 72.1           | 72.5         | 73.8                         | 73.9    | 79.1                                     | 75.0                                          | 73.6                                          | 73.7                                      | 73.5                                      | 74.3             | 72.8                                      | 73.9                                     | 71.4                            | 43.4                                   | 43.2                                   |      |
| 10/19 17:00 | 71.0             | 70.9 | 70.4                             | 72.3                                | 71.4                             | 71.7                                | 72.1           | 72.5         | 73.8                         | 73.9    | 79.0                                     | 74.9                                          | 73.5                                          |                                           |                                           | 74.3             | 72.8                                      | 73.8                                     | 71.5                            | 43.4                                   | 43.1                                   |      |
| 10/19 23:00 | 70.7             | 70.7 | 70.2                             | 72.1                                | 71.2                             | 71.6                                | 71.8           | 72.3         | 73.6                         | 73.7    | 78.8                                     | 74.7                                          | 73.3                                          | 73.5                                      | 73.2                                      | 74.1             | 72.6                                      | 73.6                                     | 71.3                            | 43.4                                   | 43.2                                   |      |
| 10/20 5:00  | 70.6             | 70.6 | 70.1                             | 71.9                                |                                  | 71.4                                | 71.7           | 72.2         | 73.5                         | 73.6    | 78.6                                     | 74.6                                          | 73.2                                          | 73.3                                      |                                           | 74.0             | 72.5                                      | 73.5                                     | 71.2                            | 43.4                                   | 43.2                                   |      |
| 10/20 11:00 | 70.9             | 70.9 | 70.3                             | 72.2                                | 71.3                             | 71.6                                | 72.0           | 72.3         | 73.6                         | 73.7    | 78.7                                     | 74.7                                          | 73.4                                          | 73.6                                      | 73.3                                      | 74.1             | 72.7                                      | 73.6                                     | 71.3                            | 43.4                                   | 43.3                                   |      |
| 10/20 17:00 |                  | 71.0 | 70.5                             | 72.2                                |                                  | 71.7                                | 72.1           | 72.5         | 73.7                         | 73.8    | 78.8                                     | 74.8                                          | 73.5                                          |                                           | 73.5                                      | 74.3             | 72.8                                      | 73.7                                     | 71.5                            | 43.4                                   | 43.3                                   |      |
| 10/20 23:00 | 70.6             | 70.6 | 70.1                             | 71.9                                |                                  | 71.5                                |                | 72.2         | 73.4                         | 73.5    | 78.6                                     | 74.6                                          | 73.2                                          | 73.4                                      |                                           | 74.0             | 72.5                                      | 73.5                                     | 71.2                            | 43.5                                   | 43.3                                   |      |
| 10/21 5:00  | 70.5             | 70.4 | 70.0                             |                                     | 71.0                             | 71.3                                |                | 72.1         | 73.3                         | 73.4    | 78.4                                     | 74.4                                          | 73.1                                          | 73.3                                      |                                           | 73.8             | 72.3                                      | 73.3                                     | 71.1                            | 43.5                                   | 43.3                                   |      |
| 10/21 11:00 |                  | 70.5 | 70.0                             | 71.8                                | 71.0                             | 71.4                                | 71.7           | 72.1         | 73.3                         | 73.4    | 78.4                                     | 74.4                                          | 73.1                                          | 73.3                                      |                                           | 73.8             | 72.3                                      | 73.3                                     | 71.0                            | 43.5                                   | 43.3                                   |      |
| 10/21 17:00 | 70.5             | 70.5 | 70.0                             |                                     |                                  | 71.3                                |                | 72.0         | 73.2                         | 73.4    | 78.4                                     | 74.4                                          | 73.1                                          | 73.3                                      |                                           | 73.8             | 72.3                                      | 73.3                                     |                                 | 43.5                                   | 43.4                                   |      |
| 10/21 23:00 | 70.4             | 70.4 | 69.9                             | 71.6                                | 70.8                             | 71.2                                |                | 72.0         | 73.2                         | 73.3    | 78.3                                     | 74.3                                          | 73.0                                          | 73.2                                      | 72.9                                      | 73.7             | 72.2                                      | 73.2                                     | 71.0                            | 43.5                                   | 43.4                                   |      |
| 10/22 5:00  | 70.4             | 70.4 | 69.9                             | 71.6                                | 70.8                             | 71.2                                | 71.4           | 71.9         | 73.1                         | 73.2    | 78.2                                     | 74.3                                          | 72.9                                          | 73.1                                      | 72.9                                      | 73.7             | 72.2                                      | 73.1                                     | 71.0                            | 43.5                                   | 43.4                                   |      |