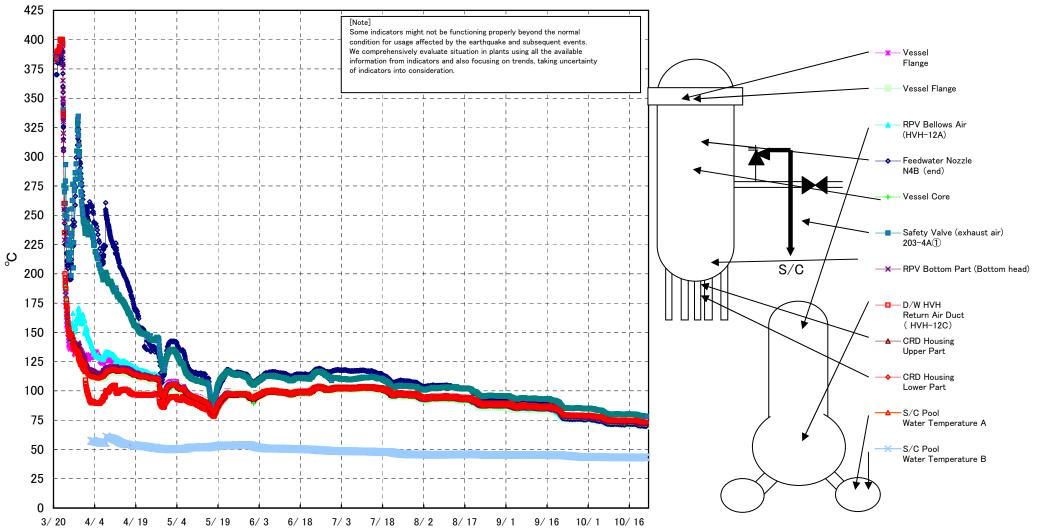

## Fukushima Daiichi Nuclear Power Station Unit 1 Parameters of Temperature (Typical Points)

Fukushima Daiichi Nuclear Power Station Unit 1 Parameters of Temperature (Feedwater Nozzle and Safety Valve (Exhaust Air))

## Fukushima Daiichi Nuclear Power Station Unit1 Parameters of Temperature

[Note] Some indicators might not be functioning properly beyond the normal condition for usage affected by the earthquake and subsequent events. We comprehensively evaluate situation in plants using all the available information from indicators and also focusing on trends, taking uncertainty

| Date        | Vessel<br>Flange |      | Feedwater<br>Nozzle<br>N4B (end) | Feedwater<br>Nozzle<br>N4B (inside) | Feedwater<br>Nozzle<br>N4C (end) | Feedwater<br>Nozzle<br>N4C (inside) | Vessel<br>Core | Part (Bottom | CRD<br>Housing<br>Upper Part | Housing | Safety Valve<br>(exhaust air)<br>203-4A① | Safety<br>Valve<br>(exhaust air)<br>203–4C(2) | Safety<br>Valve<br>(exhaust air)<br>203-4B(3) | SR Valve<br>(exhaust<br>air)<br>203-3A(6) | SR Valve<br>(exhaust<br>air)<br>203-3B(7) | (exhaust<br>air) | SR Valve<br>(exhaust<br>air)<br>203-3D(9) | D/W HVH<br>Return Air Duct<br>( HVH-12C) | RPV<br>Bellows Air<br>(HVH-12A) | S/C Pool<br>Water<br>Temperatu<br>re A | S/C Pool<br>Water<br>Temperatu<br>re B | note |
|-------------|------------------|------|----------------------------------|-------------------------------------|----------------------------------|-------------------------------------|----------------|--------------|------------------------------|---------|------------------------------------------|-----------------------------------------------|-----------------------------------------------|-------------------------------------------|-------------------------------------------|------------------|-------------------------------------------|------------------------------------------|---------------------------------|----------------------------------------|----------------------------------------|------|
| 10/16 5:00  | 72.1             | 72.0 | 71.6                             | 73.2                                | 72.5                             | 72.7                                | 73.0           | 73.5         | 74.6                         | 74.7    | 80.1                                     | 75.9                                          | 74.6                                          | 74.8                                      | 74.5                                      | 75.4             | 73.8                                      | 74.7                                     | 72.5                            | 43.5                                   | 43.3                                   |      |
| 10/16 11:00 | 72.2             | 72.1 | 71.6                             | 73.3                                | 72.6                             | 72.8                                | 73.1           | 73.5         | 74.7                         | 74.8    | 80.1                                     | 76.0                                          | 74.6                                          | 74.9                                      | 74.6                                      | 75.4             | 73.8                                      | 74.7                                     | 72.6                            | 43.5                                   | 43.3                                   |      |
| 10/16 17:00 | 72.4             | 72.4 | 71.9                             | 73.4                                | 72.8                             | 73.0                                | 73.3           | 73.8         | 74.8                         | 75.0    | 80.2                                     | 76.2                                          | 74.8                                          | 75.1                                      | 74.8                                      | 75.6             | 74.1                                      | 74.9                                     | 72.8                            | 43.4                                   | 43.3                                   |      |
| 10/16 23:00 | 72.1             | 72.1 | 71.6                             | 73.2                                | 72.5                             | 72.8                                | 73.1           | 73.5         | 74.7                         | 74.8    | 80.1                                     | 76.0                                          | 74.6                                          | 74.8                                      | 74.6                                      | 75.4             | 73.8                                      | 74.7                                     | 72.6                            | 43.4                                   | 43.2                                   |      |
| 10/17 5:00  | 72.1             | 71.9 | 71.5                             | 73.2                                | 72.4                             | 72.7                                | 73.0           | 73.4         | 74.6                         | 74.7    | 80.0                                     | 75.9                                          | 74.5                                          | 74.7                                      | 74.5                                      | 75.3             | 73.7                                      | 74.6                                     | 72.4                            | 43.4                                   | 43.3                                   |      |
| 10/17 11:00 | 72.3             | 72.3 | 71.7                             | 73.4                                | 72.7                             | 73.0                                | 73.2           | 73.7         | 74.8                         | 74.9    | 80.1                                     | 76.2                                          | 74.7                                          | 75.0                                      | 74.8                                      | 75.5             | 74.0                                      | 74.8                                     | 72.7                            | 43.4                                   | 43.2                                   |      |
| 10/17 17:00 | 72.4             | 72.4 | 71.9                             | 73.5                                | 72.8                             | 73.0                                | 73.3           | 73.7         | 74.8                         | 75.0    | 80.3                                     | 76.2                                          | 74.8                                          | 75.1                                      | 74.9                                      | 75.6             | 74.1                                      | 74.9                                     | 72.8                            | 43.4                                   | 43.1                                   |      |
| 10/17 23:00 | 72.2             | 72.1 | 71.6                             | 73.3                                | 72.6                             | 72.8                                | 73.1           | 73.6         | 74.7                         | 74.8    | 80.1                                     | 76.1                                          | 74.6                                          | 74.9                                      | 74.6                                      | 75.4             | 73.9                                      | 74.7                                     | 72.7                            | 43.4                                   | 43.2                                   |      |
| 10/18 5:00  | 72.0             | 71.9 | 71.5                             | 73.2                                | 72.4                             | 72.7                                | 73.0           | 73.4         | 74.6                         | 74.7    | 79.9                                     | 75.9                                          | 74.5                                          | 74.7                                      | 74.4                                      | 75.2             | 73.7                                      | 74.6                                     | 72.4                            | 43.4                                   | 43.2                                   |      |
| 10/18 11:00 | 71.9             | 71.8 | 71.3                             | 73.1                                | 72.3                             | 72.6                                | 73.0           | 73.3         | 74.5                         | 74.6    | 79.7                                     | 75.9                                          | 74.2                                          | 74.4                                      | 74.1                                      | 75.0             | 73.4                                      | 74.5                                     | 72.2                            | 43.4                                   | 43.2                                   |      |
| 10/18 17:00 | 72.0             | 71.9 | 71.4                             | 73.1                                | 72.4                             | 72.7                                | 73.0           | 73.4         | 74.6                         | 74.7    | 79.9                                     | 75.8                                          | 74.5                                          | 74.7                                      | 74.5                                      | 75.3             | 73.7                                      | 74.6                                     | 72.4                            | 43.4                                   | 43.2                                   |      |
| 10/18 23:00 | 71.4             | 71.4 | 70.8                             | 72.7                                | 71.8                             | 72.2                                | 72.5           | 73.0         | 74.2                         | 74.3    | 79.5                                     | 75.4                                          | 74.0                                          | 74.2                                      | 73.9                                      | 74.8             | 73.2                                      | 74.2                                     | 71.9                            | 43.4                                   | 43.2                                   |      |
| 10/19 5:00  | 71.0             | 70.9 | 70.4                             | 72.3                                | 71.5                             | 71.8                                | 72.1           | 72.6         | 73.9                         | 74.0    | 79.1                                     | 75.1                                          | 73.7                                          | 73.7                                      | 73.5                                      | 74.4             | 72.8                                      | 73.9                                     | 71.5                            | 43.4                                   | 43.2                                   |      |
| 10/19 11:00 | 71.0             | 70.9 | 70.4                             | 72.3                                | 71.4                             | 71.7                                | 72.1           | 72.5         | 73.8                         | 73.9    | 79.1                                     | 75.0                                          | 73.6                                          | 73.7                                      | 73.5                                      | 74.3             | 72.8                                      | 73.9                                     | 71.4                            | 43.4                                   | 43.2                                   |      |
| 10/19 17:00 | 71.0             | 70.9 | 70.4                             | 72.3                                | 71.4                             | 71.7                                | 72.1           | 72.5         | 73.8                         | 73.9    | 79.0                                     | 74.9                                          | 73.5                                          |                                           |                                           | 74.3             | 72.8                                      | 73.8                                     | 71.5                            | 43.4                                   | 43.1                                   |      |
| 10/19 23:00 | 70.7             | 70.7 | 70.2                             | 72.1                                | 71.2                             | 71.6                                | 71.8           | 72.3         | 73.6                         | 73.7    | 78.8                                     | 74.7                                          | 73.3                                          | 73.5                                      | 73.2                                      | 74.1             | 72.6                                      | 73.6                                     | 71.3                            | 43.4                                   | 43.2                                   |      |
| 10/20 5:00  | 70.6             | 70.6 | 70.1                             | 71.9                                |                                  | 71.4                                | 71.7           | 72.2         | 73.5                         | 73.6    | 78.6                                     | 74.6                                          | 73.2                                          | 73.3                                      |                                           | 74.0             | 72.5                                      | 73.5                                     | 71.2                            | 43.4                                   | 43.2                                   |      |
| 10/20 11:00 | 70.9             | 70.9 | 70.3                             | 72.2                                | 71.3                             | 71.6                                | 72.0           | 72.3         | 73.6                         | 73.7    | 78.7                                     | 74.7                                          | 73.4                                          | 73.6                                      | 73.3                                      | 74.1             | 72.7                                      | 73.6                                     | 71.3                            | 43.4                                   | 43.3                                   |      |
| 10/20 17:00 |                  | 71.0 | 70.5                             | 72.2                                |                                  | 71.7                                | 72.1           | 72.5         | 73.7                         | 73.8    | 78.8                                     | 74.8                                          | 73.5                                          |                                           | 73.5                                      | 74.3             | 72.8                                      | 73.7                                     | 71.5                            | 43.4                                   | 43.3                                   |      |
| 10/20 23:00 | 70.6             | 70.6 | 70.1                             | 71.9                                |                                  | 71.5                                |                | 72.2         | 73.4                         | 73.5    | 78.6                                     | 74.6                                          | 73.2                                          | 73.4                                      |                                           | 74.0             | 72.5                                      | 73.5                                     | 71.2                            | 43.5                                   | 43.3                                   |      |
| 10/21 5:00  | 70.5             | 70.4 | 70.0                             |                                     | 71.0                             | 71.3                                |                | 72.1         | 73.3                         | 73.4    | 78.4                                     | 74.4                                          | 73.1                                          | 73.3                                      |                                           | 73.8             | 72.3                                      | 73.3                                     | 71.1                            | 43.5                                   | 43.3                                   |      |
| 10/21 11:00 |                  | 70.5 | 70.0                             | 71.8                                | 71.0                             | 71.4                                | 71.7           | 72.1         | 73.3                         | 73.4    | 78.4                                     | 74.4                                          | 73.1                                          | 73.3                                      |                                           | 73.8             | 72.3                                      | 73.3                                     | 71.0                            | 43.5                                   | 43.3                                   |      |
| 10/21 17:00 | 70.5             | 70.5 | 70.0                             |                                     |                                  | 71.3                                |                | 72.0         | 73.2                         | 73.4    | 78.4                                     | 74.4                                          | 73.1                                          | 73.3                                      |                                           | 73.8             | 72.3                                      | 73.3                                     |                                 | 43.5                                   | 43.4                                   |      |
| 10/21 23:00 | 70.4             | 70.4 | 69.9                             | 71.6                                | 70.8                             | 71.2                                |                | 72.0         | 73.2                         | 73.3    | 78.3                                     | 74.3                                          | 73.0                                          | 73.2                                      | 72.9                                      | 73.7             | 72.2                                      | 73.2                                     | 71.0                            | 43.5                                   | 43.4                                   |      |
| 10/22 5:00  | 70.4             | 70.4 | 69.9                             | 71.6                                | 70.8                             | 71.2                                | 71.4           | 71.9         | 73.1                         | 73.2    | 78.2                                     | 74.3                                          | 72.9                                          | 73.1                                      | 72.9                                      | 73.7             | 72.2                                      | 73.1                                     | 71.0                            | 43.5                                   | 43.4                                   |      |