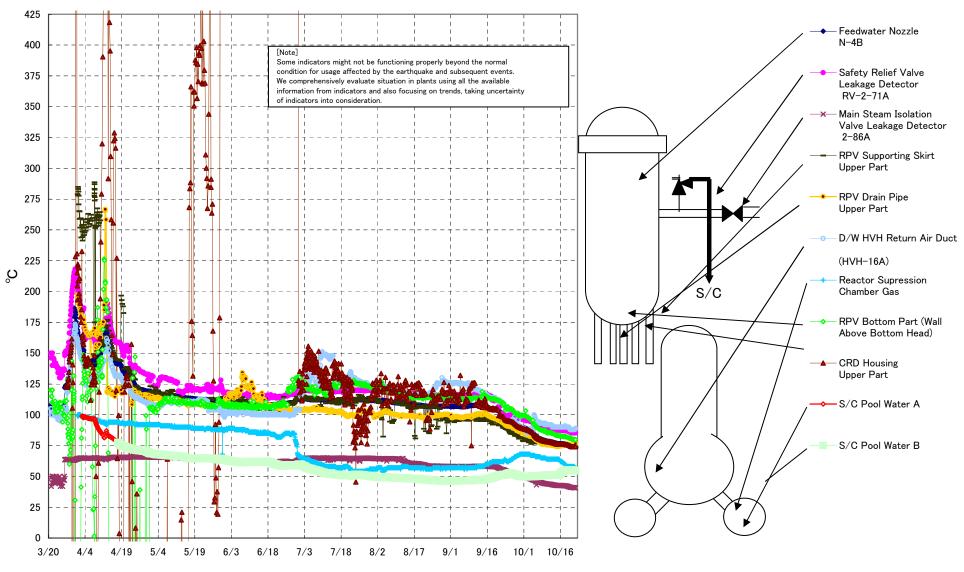

## Fukushima Daiichi Nuclear Power Station Unit2 Parameters of Temperature (Typical Points)

## Fukushima Daiichi Nuclear Power Station Unit2 Parameters of Temperature

[Note]
Some indicators might not be functioning properly beyond the normal condition for usage affected by the earthquake and subsequent events.
We comprehensively evaluate situation in plants using all the available information from indicators and also focusing on trends, taking uncertainty of indicators into consideration.

| Date        | Safety Relief Valve<br>Leakage Detector<br>RV-2-71A | Main Steam<br>Isolation Valve<br>Leakage Detector<br>2-86A | Feedwater Nozzle<br>N-4B | CRD Housing<br>Upper Part | RPV Bottom Part (Wall<br>Above Bottom Head) | RPV Supporting Skirt<br>Upper Part | RPV Drain Pipe<br>Upper Part | D/W HVH Return<br>Air Duct<br>(HVH-16A) | RPV<br>Bellows Air | Reactor<br>Supression<br>Chamber Gas | S/C Pool<br>Water A | S/C Pool<br>Water B | note |
|-------------|-----------------------------------------------------|------------------------------------------------------------|--------------------------|---------------------------|---------------------------------------------|------------------------------------|------------------------------|-----------------------------------------|--------------------|--------------------------------------|---------------------|---------------------|------|
| 10/16 5:00  | 87.4                                                | 42.6                                                       | 76.5                     | 76.1                      | 82.6                                        | 76.0                               | 74.8                         | 90.0                                    | 75.0               | 62.0                                 | 52.8                | 52.7                |      |
| 10/16 11:00 | 87.3                                                | 42.6                                                       | 76.5                     | 76.1                      | 82.5                                        | 76.6                               | 74.8                         | 90.0                                    | 75.0               | 62.0                                 | 53.2                | 53.2                |      |
| 10/16 17:00 | 87.3                                                | 42.6                                                       | 76.6                     | 76.2                      | 82.7                                        | 77.1                               | 75.1                         | 90.0                                    | 76.0               | 62.0                                 | 53.6                | 53.5                |      |
| 10/16 23:00 | 87.3                                                | 42.6                                                       | 76.5                     | 76.1                      | 82.5                                        | 77.2                               | 75.0                         | 90.0                                    | 76.0               | 61.0                                 | 53.9                | 53.8                |      |
| 10/17 5:00  | 87.2                                                | 42.5                                                       | 76.4                     | 76.2                      | 82.4                                        | 77.1                               | 74.9                         | 90.0                                    | 75.0               | 61.0                                 | 54.2                | 54.1                |      |
| 10/17 11:00 | 87.2                                                | 42.4                                                       | 76.4                     | 76.1                      | 82.3                                        | 76.6                               | 74.9                         | 90.0                                    | 76.0               | 60.0                                 | 54.4                | 54.3                |      |
| 10/17 17:00 | 87.2                                                | 42.4                                                       | 76.4                     | 76.1                      | 82.3                                        | 76.8                               | 75.2                         | 90.0                                    | 75.0               | 60.0                                 | 54.6                | 54.5                |      |
| 10/17 23:00 | 87.1                                                | 42.4                                                       | 76.3                     | 76.1                      | 82.3                                        | 77.0                               | 75.5                         | 91.0                                    | 75.0               | 60.0                                 | 54.7                | 54.7                |      |
| 10/18 5:00  | 86.9                                                | 42.3                                                       | 76.2                     | 75.9                      | 82.3                                        | 75.4                               | 75.6                         | 90.0                                    | 75.0               | 59.0                                 | 54.9                | 54.8                |      |
| 10/18 11:00 | 86.9                                                | 42.2                                                       | 76.1                     | 75.7                      | 81.9                                        | 76.1                               | 76.3                         | 90.0                                    | 75.0               | 58.0                                 | 55.0                | 54.9                |      |
| 10/18 17:00 | 86.9                                                | 42.2                                                       | 76.1                     | 75.8                      | 81.8                                        | 77.1                               | 76.4                         | 90.0                                    | 73.0               | 58.0                                 | 55.0                | 55.0                |      |
| 10/18 23:00 | 86.7                                                | 42.0                                                       | 75.9                     | 75.7                      | 81.8                                        | 76.7                               | 76.1                         | 90.0                                    | 72.0               | 58.0                                 | 55.1                | 55.0                |      |
| 10/19 5:00  | 86.6                                                | 41.8                                                       | 75.7                     | 75.5                      | 81.6                                        | 74.5                               | 75.9                         | 90.0                                    | 72.0               | 58.0                                 | 55.1                | 55.0                |      |
| 10/19 11:00 | 86.4                                                | 41.5                                                       | 75.4                     | 75.2                      | 81.2                                        | 75.8                               | 75.7                         | 90.0                                    | 72.0               | 58.0                                 | 55.1                | 55.0                |      |
| 10/19 17:00 | 86.1                                                | 41.4                                                       | 75.3                     | 75.1                      | 80.9                                        | 76.0                               | 75.7                         | 89.0                                    | 72.0               | 58.0                                 | 55.1                | 55.0                |      |
| 10/19 23:00 | 85.8                                                | 41.3                                                       | 75.1                     | 74.9                      | 80.9                                        | 75.7                               | 75.7                         | 88.0                                    | 72.0               | 58.0                                 | 55.1                | 55.0                |      |
| 10/20 5:00  | 85.6                                                | 41.0                                                       | 74.7                     | 74.4                      | 81.4                                        | 74.3                               | 75.8                         | 88.0                                    | 72.0               | 58.0                                 | 55.1                | 55.0                |      |
| 10/20 11:00 | 85.4                                                | 41.0                                                       | 74.5                     | 74.3                      | 80.7                                        | 74.1                               | 75.7                         | 88.0                                    | 72.0               | 58.0                                 | 55.1                | 55.0                |      |
| 10/20 17:00 | 85.3                                                | 41.1                                                       | 74.5                     | 74.1                      | 80.3                                        | 74.9                               | 75.9                         | 88.0                                    | 72.0               | 58.0                                 | 55.0                | 54.9                |      |
| 10/20 23:00 | 85.4                                                | 41.0                                                       | 74.4                     | 74.1                      | 80.3                                        | 74.0                               | 76.2                         | 88.0                                    | 72.0               | 58.0                                 | 55.0                | 54.9                |      |
| 10/21 5:00  | 85.3                                                | 40.9                                                       | 74.4                     | 74.2                      | 80.1                                        | 73.2                               | 76.1                         | 88.0                                    | 72.0               | 58.0                                 | 55.0                | 54.9                |      |
| 10/21 11:00 | 85.2                                                | 40.8                                                       | 74.3                     | 74.1                      | 80.0                                        | 74.6                               | 76.4                         | 88.0                                    | 72.0               | 58.0                                 | 54.9                | 54.9                |      |
| 10/21 17:00 | 85.2                                                | 40.8                                                       | 74.3                     | 74.1                      | 80.0                                        | 73.9                               | 76.6                         | 88.0                                    | 72.0               | 58.0                                 | 54.9                | 54.8                |      |
| 10/21 23:00 | 85.3                                                | 40.8                                                       | 74.3                     | 74.1                      | 79.9                                        | 74.2                               | 76.4                         | 88.0                                    | 72.0               | 56.0                                 | 54.9                | 54.8                |      |
| 10/22 5:00  | 85.2                                                | 40.7                                                       | 74.3                     | 74.2                      | 79.8                                        | 73.4                               | 76.6                         | 89.0                                    | 72.0               | 57.0                                 | 54.9                | 54.8                |      |