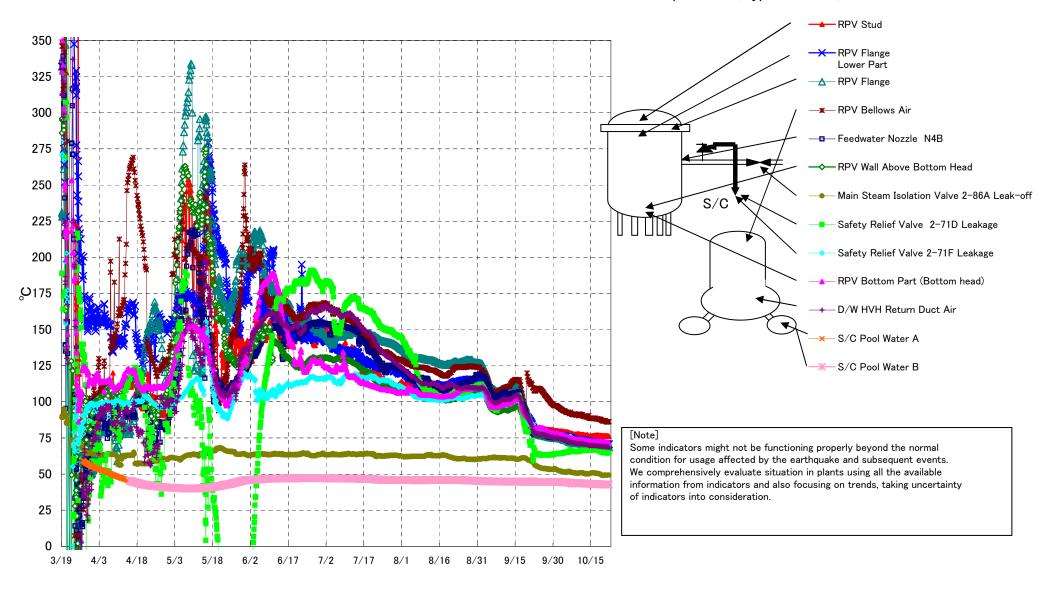

Fukushima Daiichi Nuclear Power Station Unit3 Parameters of Temperature (Typical Points)

## Fukushima Daiichi Nuclear Power Station Unit3 Parameters of Temperature

[Note] Some indicators might not be functioning properly beyond the normal condition for usage affected by the earthquake and subsequent events. We comprehensively evaluate situation in plants using all the available information from indicators and also focusing on trends, taking uncertainty of indicators into consideration.

| Date        | Feedwater<br>Nozzle N4B | RPV Wall<br>Above Bottom<br>Head | RPV Flange | RPV Bottom Part<br>(Bottom head) | RPV Stud | RPV Flange<br>Lower Part | Safety Relief Valve<br>2-71D Leakage | Safety Relief Valve<br>2-71F Leakage | Main Steam<br>Isolation Valve<br>2–86A Leak-off | D/W HVH Return<br>Duct Air | RPV Bellows Air | S/C Pool<br>Water A | S/C Pool<br>Water B | note |
|-------------|-------------------------|----------------------------------|------------|----------------------------------|----------|--------------------------|--------------------------------------|--------------------------------------|-------------------------------------------------|----------------------------|-----------------|---------------------|---------------------|------|
| 10/16 5:00  | 70.3                    | 71.1                             | 70.0       | 72.8                             | 76.4     | 72.4                     | 66.6                                 | 72.3                                 | 50.7                                            | 69.7                       | 88.3            | 42.9                | 43.1                |      |
| 10/16 11:00 | 70.3                    | 71.0                             | 69.9       | 72.8                             | 76.7     | 72.3                     | 66.7                                 | 72.4                                 | 50.6                                            | 69.7                       | 88.4            | 42.9                | 43.1                |      |
| 10/16 17:00 | 70.2                    | 70.9                             | 70.1       | 72.8                             | 76.8     | 72.4                     | 66.9                                 | 72.4                                 | 50.8                                            | 69.7                       | 88.8            | 42.9                | 43.1                |      |
| 10/16 23:00 | 70.4                    | 70.6                             | 70.1       | 72.7                             | 76.8     | 72.2                     | 66.8                                 | 72.3                                 | 50.5                                            | 69.7                       | 88.5            | 42.9                | 43.1                |      |
| 10/17 5:00  | 70.4                    | 70.6                             | 70.0       | 72.6                             | 76.9     | 72.0                     | 66.7                                 | 72.2                                 | 50.4                                            | 69.6                       | 88.1            | 42.9                | 43.1                |      |
| 10/17 11:00 | 70.3                    | 70.6                             | 70.0       | 72.8                             | 77.0     | 72.1                     | 66.6                                 | 72.2                                 | 50.4                                            | 69.5                       | 88.1            | 42.9                | 43.1                |      |
| 10/17 17:00 | 70.2                    | 70.6                             | 70.0       | 72.6                             | 77.0     | 72.2                     | 66.9                                 | 72.1                                 | 50.5                                            | 69.5                       | 88.4            | 42.8                | 43.0                |      |
| 10/17 23:00 | 70.5                    | 70.8                             | 70.0       | 72.9                             | 76.9     | 72.0                     | 66.7                                 | 72.1                                 | 50.4                                            | 69.5                       | 88.0            | 42.8                | 43.0                |      |
| 10/18 5:00  | 70.6                    | 70.6                             | 69.9       | 72.8                             | 76.8     | 71.7                     | 66.3                                 | 71.9                                 | 50.2                                            | 69.3                       | 87.7            | 42.8                | 43.0                |      |
| 10/18 11:00 | 70.5                    | 70.7                             | 69.7       | 72.8                             | 76.6     | 71.6                     | 65.9                                 | 71.8                                 | 50.0                                            | 69.2                       | 87.8            | 42.8                | 43.0                |      |
| 10/18 17:00 | 70.4                    | 70.6                             | 69.8       | 73.0                             | 76.8     | 71.6                     | 66.0                                 | 71.8                                 | 50.1                                            | 69.3                       | 88.0            | 42.8                | 43.0                |      |
| 10/18 23:00 | 70.5                    | 70.2                             | 69.4       | 72.8                             | 76.7     | 71.4                     | 65.6                                 | 71.6                                 | 49.7                                            | 69.2                       | 87.6            | 42.8                | 42.9                |      |
| 10/19 5:00  | 70.2                    | 70.1                             | 69.2       | 72.7                             | 76.5     | 71.2                     | 65.2                                 | 71.5                                 | 49.3                                            | 69.0                       | 87.4            | 42.7                | 42.9                |      |
| 10/19 11:00 | 70.1                    | 69.9                             | 69.2       | 72.5                             | 76.3     | 71.1                     | 65.0                                 | 71.3                                 | 49.1                                            | 69.0                       | 87.0            | 42.7                | 42.9                |      |
| 10/19 17:00 | 70.0                    | 69.8                             | 69.2       | 72.4                             | 76.6     | 71.2                     | 65.2                                 | 71.4                                 | 49.2                                            | 69.2                       | 86.7            | 42.7                | 42.9                |      |
| 10/19 23:00 | 69.9                    | 69.8                             | 69.0       | 72.3                             | 76.4     | 71.1                     | 64.8                                 | 71.1                                 | 49.1                                            | 69.0                       | 87.1            | 42.7                | 42.9                |      |
| 10/20 5:00  | 69.7                    | 69.6                             | 68.9       | 72.2                             | 76.2     | 71.0                     | 64.6                                 | 71.0                                 | 49.0                                            | 68.9                       | 86.5            | 42.7                | 42.9                |      |
| 10/20 11:00 | 69.7                    | 69.7                             | 69.0       | 72.2                             | 76.5     | 71.0                     | 64.8                                 | 71.0                                 | 49.2                                            | 69.0                       | 87.1            | 42.6                | 42.8                |      |
| 10/20 17:00 | 69.7                    | 69.7                             | 69.0       | 72.3                             | 76.6     | 71.0                     | 65.1                                 | 71.0                                 | 49.4                                            | 69.1                       | 87.0            | 42.6                | 42.8                |      |
| 10/20 23:00 | 69.6                    | 69.5                             | 68.7       | 72.0                             | 76.5     | 70.8                     | 64.7                                 | 70.8                                 | 49.2                                            | 68.8                       | 86.4            | 42.6                | 42.8                |      |
| 10/21 5:00  | 69.4                    | 69.3                             | 68.7       | 71.9                             | 76.3     | 70.7                     | 64.5                                 | 70.7                                 | 49.2                                            | 68.7                       | 86.0            | 42.6                | 42.8                |      |
| 10/21 11:00 | 69.3                    | 69.3                             | 68.7       | 71.8                             | 76.4     | 70.7                     | 64.7                                 | 70.7                                 | 49.2                                            | 68.8                       | 86.3            | 42.6                | 42.7                |      |
| 10/21 17:00 | 69.2                    | 69.3                             | 68.6       | 71.8                             | 76.4     | 70.7                     | 64.7                                 | 70.8                                 | 49.3                                            | 68.8                       | 86.1            | 42.5                | 42.7                |      |
| 10/21 23:00 | 69.1                    | 69.1                             | 68.4       | 71.8                             | 76.3     | 70.6                     | 64.5                                 | 70.6                                 | 49.3                                            | 68.7                       | 86.1            | 42.5                | 42.7                |      |
| 10/22 5:00  | 69.0                    | 69.0                             | 68.3       | 71.8                             | 76.1     | 70.5                     | 64.6                                 | 70.6                                 | 49.3                                            | 68.5                       | 86.3            | 42.5                | 42.7                |      |