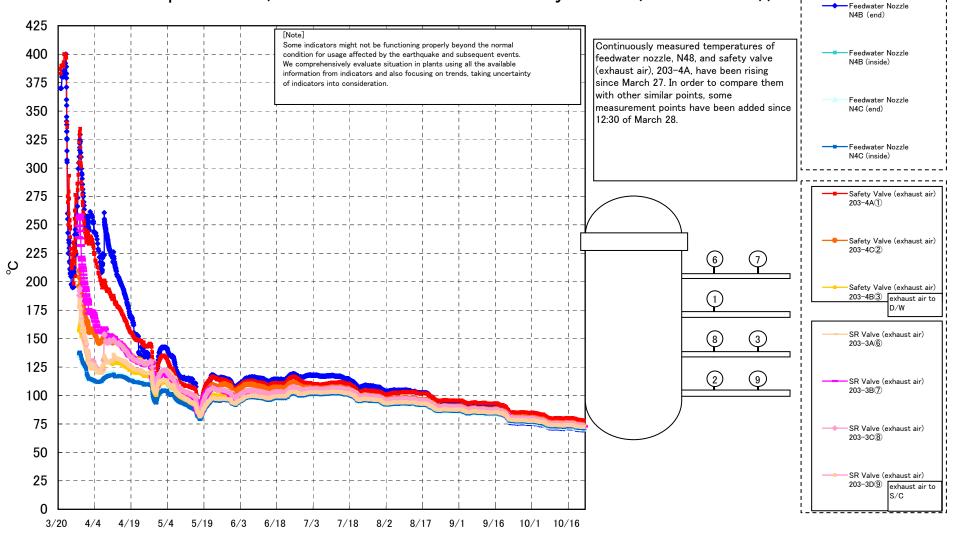

## Fukushima Daiichi Nuclear Power Station Unit 1 Parameters of Temperature (Typical Points)

Fukushima Daiichi Nuclear Power Station Unit 1 Parameters of Temperature (Feedwater Nozzle and Safety Valve (Exhaust Air))

## Fukushima Daiichi Nuclear Power Station Unit1 Parameters of Temperature

[Note] Some indicators might not be functioning properly beyond the normal condition for usage affected by the earthquake and subsequent events. We comprehensively evaluate situation in plants using all the available information from indicators and also focusing on trends, taking uncertainty

| Date        | _    | Flange | Feedwater<br>Nozzle<br>N4B (end) | Feedwater<br>Nozzle<br>N4B (inside) | Feedwater<br>Nozzle<br>N4C (end) | Feedwater<br>Nozzle<br>N4C (inside) | Gore | Part (Bottom<br>head) | Upper Part | CRD<br>Housing<br>Lower Part | -    | Safety<br>Valve<br>(exhaust air)<br>203-4C(2) | 203-4B(3) |      | SR Valve<br>(exhaust<br>air)<br>203-3B(7) | SR Valve<br>(exhaust<br>air)<br>203-3C(8) |      | (HVH-12C) | RPV<br>Bellows Air<br>(HVH-12A) | S/C Pool<br>Water<br>Temperatu<br>re A | re B | note |
|-------------|------|--------|----------------------------------|-------------------------------------|----------------------------------|-------------------------------------|------|-----------------------|------------|------------------------------|------|-----------------------------------------------|-----------|------|-------------------------------------------|-------------------------------------------|------|-----------|---------------------------------|----------------------------------------|------|------|
| 10/16 5:00  | 72.1 | 72.0   | 71.6                             | 73.2                                | 72.5                             | 72.7                                | 73.0 |                       | 74.6       | 74.7                         | 80.1 | 75.9                                          | 74.6      | 74.8 |                                           | 75.4                                      | 73.8 | 74.7      | 72.5                            | 43.5                                   | 43.3 |      |
| 10/16 11:00 | 72.2 | 72.1   | 71.6                             | 73.3                                | 72.6                             | 72.8                                | 73.1 | 73.5                  | 74.7       | 74.8                         | 80.1 | 76.0                                          | 74.6      | 74.9 | 74.6                                      | 75.4                                      | 73.8 | 74.7      | 72.6                            | 43.5                                   | 43.3 |      |
| 10/16 17:00 | 72.4 | 72.4   | 71.9                             | 73.4                                | 72.8                             | 73.0                                | 73.3 | 73.8                  | 74.8       | 75.0                         | 80.2 | 76.2                                          | 74.8      | 75.1 | 74.8                                      | 75.6                                      | 74.1 | 74.9      | 72.8                            | 43.4                                   | 43.3 |      |
| 10/16 23:00 | 72.1 | 72.1   | 71.6                             | 73.2                                | 72.5                             | 72.8                                | 73.1 | 73.5                  | 74.7       | 74.8                         | 80.1 | 76.0                                          | 74.6      | 74.8 | 74.6                                      | 75.4                                      | 73.8 | 74.7      | 72.6                            | 43.4                                   | 43.2 |      |
| 10/17 5:00  | 72.1 | 71.9   | 71.5                             | 73.2                                | 72.4                             | 72.7                                | 73.0 | 73.4                  | 74.6       | 74.7                         | 80.0 | 75.9                                          | 74.5      | 74.7 | 74.5                                      | 75.3                                      | 73.7 | 74.6      | 72.4                            | 43.4                                   | 43.3 |      |
| 10/17 11:00 | 72.3 | 72.3   | 71.7                             |                                     | 72.7                             | 73.0                                | 73.2 | 73.7                  | 74.8       | 74.9                         | 80.1 | 76.2                                          | 74.7      | 75.0 | 74.8                                      | 75.5                                      | 74.0 | 74.8      | 72.7                            | 43.4                                   | 43.2 |      |
| 10/17 17:00 |      | 72.4   | 71.9                             |                                     | 72.8                             | 73.0                                | 73.3 | 73.7                  | 74.8       | 75.0                         | 80.3 | 76.2                                          | 74.8      | 75.1 | 74.9                                      | 75.6                                      | 74.1 | 74.9      | 72.8                            | 43.4                                   | 43.1 |      |
| 10/17 23:00 | 72.2 | 72.1   | 71.6                             | 73.3                                | 72.6                             | 72.8                                | 73.1 | 73.6                  | 74.7       | 74.8                         | 80.1 | 76.1                                          | 74.6      | 74.9 | 74.6                                      | 75.4                                      | 73.9 | 74.7      | 72.7                            | 43.4                                   | 43.2 |      |
| 10/18 5:00  | 72.0 | 71.9   | 71.5                             | 73.2                                | 72.4                             | 72.7                                | 73.0 | 73.4                  | 74.6       | 74.7                         | 79.9 | 75.9                                          | 74.5      | 74.7 | 74.4                                      | 75.2                                      | 73.7 | 74.6      | 72.4                            | 43.4                                   | 43.2 |      |
| 10/18 11:00 | 71.9 |        | 71.3                             |                                     | 72.3                             | 72.6                                | 73.0 | 73.3                  | 74.5       | 74.6                         | 79.7 | 75.9                                          | 74.2      | 74.4 | 74.1                                      | 75.0                                      | 73.4 | 74.5      | 72.2                            | 43.4                                   | 43.2 |      |
| 10/18 17:00 | 72.0 | 71.9   | 71.4                             | 73.1                                | 72.4                             | 72.7                                | 73.0 | 73.4                  | 74.6       | 74.7                         | 79.9 | 75.8                                          | 74.5      | 74.7 | 74.5                                      | 75.3                                      | 73.7 | 74.6      | 72.4                            | 43.4                                   | 43.2 |      |
| 10/18 23:00 | 71.4 | 71.4   | 70.8                             | 72.7                                | 71.8                             | 72.2                                | 72.5 | 73.0                  | 74.2       | 74.3                         | 79.5 | 75.4                                          | 74.0      | 74.2 | 73.9                                      | 74.8                                      | 73.2 | 74.2      | 71.9                            | 43.4                                   | 43.2 |      |
| 10/19 5:00  | 71.0 | 70.9   | 70.4                             | 72.3                                | 71.5                             | 71.8                                | 72.1 | 72.6                  | 73.9       | 74.0                         | 79.1 | 75.1                                          | 73.7      | 73.7 | 73.5                                      | 74.4                                      | 72.8 | 73.9      | 71.5                            | 43.4                                   | 43.2 |      |
| 10/19 11:00 | 71.0 | 70.9   | 70.4                             | 72.3                                | 71.4                             | 71.7                                | 72.1 | 72.5                  | 73.8       | 73.9                         | 79.1 | 75.0                                          | 73.6      | 73.7 | 73.5                                      | 74.3                                      | 72.8 | 73.9      | 71.4                            | 43.4                                   | 43.2 |      |
| 10/19 17:00 | 71.0 | 70.9   | 70.4                             | 72.3                                | 71.4                             | 71.7                                | 72.1 | 72.5                  | 73.8       | 73.9                         | 79.0 | 74.9                                          | 73.5      | 73.7 | 73.4                                      | 74.3                                      | 72.8 | 73.8      | 71.5                            | 43.4                                   | 43.1 |      |
| 10/19 23:00 |      | 70.7   | 70.2                             | 72.1                                | 71.2                             | 71.6                                | 71.8 | 72.3                  | 73.6       | 73.7                         | 78.8 | 74.7                                          | 73.3      | 73.5 | 73.2                                      | 74.1                                      | 72.6 | 73.6      | 71.3                            | 43.4                                   | 43.2 |      |
| 10/20 5:00  | 70.6 |        | 70.1                             |                                     | 71.1                             | 71.4                                | 71.7 | 72.2                  | 73.5       | 73.6                         | 78.6 | 74.6                                          | 73.2      | 73.3 | 73.1                                      | 74.0                                      | 72.5 | 73.5      | 71.2                            | 43.4                                   | 43.2 |      |
| 10/20 11:00 |      |        | 70.3                             |                                     | 71.3                             | 71.6                                | 72.0 | 72.3                  | 73.6       | 73.7                         | 78.7 | 74.7                                          | 73.4      | 73.6 | 73.3                                      | 74.1                                      | 72.7 | 73.6      | 71.3                            | 43.4                                   | 43.3 |      |
| 10/20 17:00 | 71.0 | 71.0   | 70.5                             |                                     | 71.4                             | 71.7                                | 72.1 | 72.5                  | 73.7       | 73.8                         | 78.8 | 74.8                                          | 73.5      | 73.7 | 73.5                                      | 74.3                                      | 72.8 | 73.7      | 71.5                            | 43.4                                   | 43.3 |      |
| 10/20 23:00 | 70.6 |        | 70.1                             | 71.9                                | 71.1                             | 71.5                                | 71.8 | 72.2                  | 73.4       | 73.5                         | 78.6 | 74.6                                          | 73.2      | 73.4 | 73.1                                      | 74.0                                      | 72.5 | 73.5      | 71.2                            | 43.5                                   | 43.3 |      |
| 10/21 5:00  | 70.5 |        | 70.0                             |                                     | 71.0                             | 71.3                                | 71.6 | 72.1                  | 73.3       | 73.4                         | 78.4 | 74.4                                          | 73.1      | 73.3 | 73.0                                      | 73.8                                      | 72.3 | 73.3      | 71.1                            | 43.5                                   | 43.3 |      |
| 10/21 11:00 |      |        | 70.0                             |                                     | 71.0                             | 71.4                                | 71.7 | 72.1                  | 73.3       | 73.4                         | 78.4 | 74.4                                          | 73.1      | 73.3 |                                           | 73.8                                      | 72.3 | 73.3      | 71.0                            | 43.5                                   | 43.3 |      |
| 10/21 17:00 | 70.5 |        | 70.0                             |                                     | 71.0                             | 71.3                                | 71.6 | 72.0                  | 73.2       | 73.4                         | 78.4 | 74.4                                          | 73.1      | 73.3 |                                           | 73.8                                      | 72.3 | 73.3      | 71.1                            | 43.5                                   | 43.4 |      |
| 10/21 23:00 | 70.4 |        | 69.9                             |                                     | 70.8                             | 71.2                                | 71.5 | 72.0                  | 73.2       | 73.3                         | 78.3 | 74.3                                          | 73.0      | 73.2 |                                           | 73.7                                      | 72.2 | 73.2      | 71.0                            | 43.5                                   | 43.4 |      |
| 10/22 5:00  | 70.4 | 70.4   | 69.9                             |                                     | 70.8                             | 71.2                                | 71.4 | 71.9                  | 73.1       | 73.2                         | 78.2 | 74.3                                          | 72.9      | 73.1 | 72.9                                      | 73.7                                      | 72.2 | 73.1      | 71.0                            | 43.5                                   | 43.4 |      |
| 10/22 11:00 | 70.4 | 70.4   | 69.9                             | 71.6                                | 70.8                             | 71.1                                | 71.4 | 71.9                  | 73.1       | 73.2                         | 78.1 | 74.2                                          | 72.9      | 73.1 | 72.8                                      | 73.6                                      | 72.2 | 73.1      | 71.0                            | 43.6                                   | 43.4 |      |