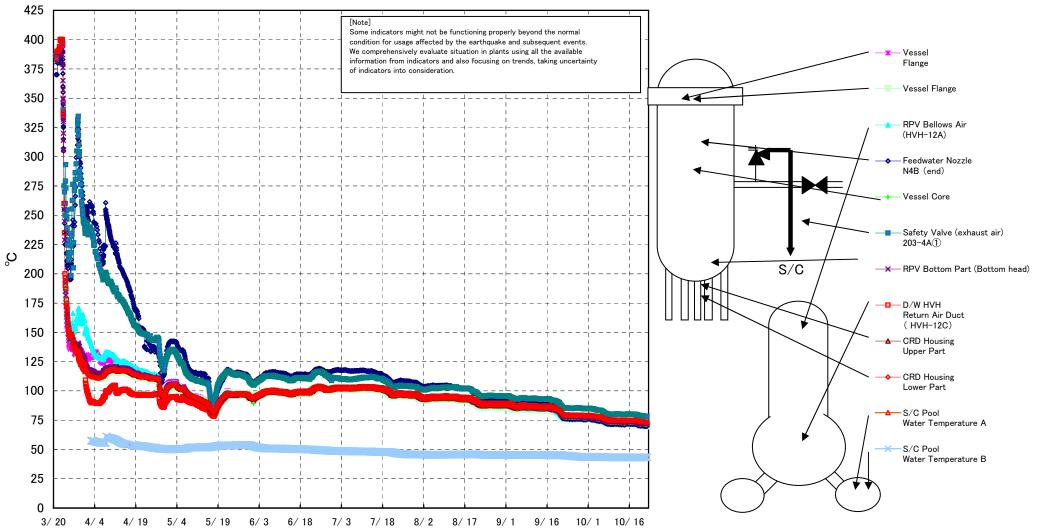

## Fukushima Daiichi Nuclear Power Station Unit 1 Parameters of Temperature (Typical Points)

Fukushima Daiichi Nuclear Power Station Unit 1 Parameters of Temperature (Feedwater Nozzle and Safety Valve (Exhaust Air))

## Fukushima Daiichi Nuclear Power Station Unit1 Parameters of Temperature

[Note] Some indicators might not be functioning properly beyond the normal condition for usage affected by the earthquake and subsequent events. We comprehensively evaluate situation in plants using all the available information from indicators and also focusing on trends, taking uncertainty

| Date        | _    | Flange | Feedwater<br>Nozzle<br>N4B (end) | Feedwater<br>Nozzle<br>N4B (inside) | Feedwater<br>Nozzle<br>N4C (end) | Feedwater<br>Nozzle<br>N4C (inside) | Gore | Part (Bottom<br>head) | Upper Part | CRD<br>Housing<br>Lower Part | -    | Safety<br>Valve<br>(exhaust air)<br>203-4C(2) | 203-4B(3) |      | SR Valve<br>(exhaust<br>air)<br>203-3B(7) | SR Valve<br>(exhaust<br>air)<br>203-3C(8) |      | (HVH-12C) | RPV<br>Bellows Air<br>(HVH-12A) | S/C Pool<br>Water<br>Temperatu<br>re A | re B | note |
|-------------|------|--------|----------------------------------|-------------------------------------|----------------------------------|-------------------------------------|------|-----------------------|------------|------------------------------|------|-----------------------------------------------|-----------|------|-------------------------------------------|-------------------------------------------|------|-----------|---------------------------------|----------------------------------------|------|------|
| 10/16 5:00  | 72.1 | 72.0   | 71.6                             | 73.2                                | 72.5                             | 72.7                                | 73.0 |                       | 74.6       | 74.7                         | 80.1 | 75.9                                          | 74.6      | 74.8 |                                           | 75.4                                      | 73.8 | 74.7      | 72.5                            | 43.5                                   | 43.3 |      |
| 10/16 11:00 | 72.2 | 72.1   | 71.6                             | 73.3                                | 72.6                             | 72.8                                | 73.1 | 73.5                  | 74.7       | 74.8                         | 80.1 | 76.0                                          | 74.6      | 74.9 | 74.6                                      | 75.4                                      | 73.8 | 74.7      | 72.6                            | 43.5                                   | 43.3 |      |
| 10/16 17:00 | 72.4 | 72.4   | 71.9                             | 73.4                                | 72.8                             | 73.0                                | 73.3 | 73.8                  | 74.8       | 75.0                         | 80.2 | 76.2                                          | 74.8      | 75.1 | 74.8                                      | 75.6                                      | 74.1 | 74.9      | 72.8                            | 43.4                                   | 43.3 |      |
| 10/16 23:00 | 72.1 | 72.1   | 71.6                             | 73.2                                | 72.5                             | 72.8                                | 73.1 | 73.5                  | 74.7       | 74.8                         | 80.1 | 76.0                                          | 74.6      | 74.8 | 74.6                                      | 75.4                                      | 73.8 | 74.7      | 72.6                            | 43.4                                   | 43.2 |      |
| 10/17 5:00  | 72.1 | 71.9   | 71.5                             | 73.2                                | 72.4                             | 72.7                                | 73.0 | 73.4                  | 74.6       | 74.7                         | 80.0 | 75.9                                          | 74.5      | 74.7 | 74.5                                      | 75.3                                      | 73.7 | 74.6      | 72.4                            | 43.4                                   | 43.3 |      |
| 10/17 11:00 | 72.3 | 72.3   | 71.7                             |                                     | 72.7                             | 73.0                                | 73.2 | 73.7                  | 74.8       | 74.9                         | 80.1 | 76.2                                          | 74.7      | 75.0 | 74.8                                      | 75.5                                      | 74.0 | 74.8      | 72.7                            | 43.4                                   | 43.2 |      |
| 10/17 17:00 |      | 72.4   | 71.9                             |                                     | 72.8                             | 73.0                                | 73.3 | 73.7                  | 74.8       | 75.0                         | 80.3 | 76.2                                          | 74.8      | 75.1 | 74.9                                      | 75.6                                      | 74.1 | 74.9      | 72.8                            | 43.4                                   | 43.1 |      |
| 10/17 23:00 | 72.2 | 72.1   | 71.6                             | 73.3                                | 72.6                             | 72.8                                | 73.1 | 73.6                  | 74.7       | 74.8                         | 80.1 | 76.1                                          | 74.6      | 74.9 | 74.6                                      | 75.4                                      | 73.9 | 74.7      | 72.7                            | 43.4                                   | 43.2 |      |
| 10/18 5:00  | 72.0 | 71.9   | 71.5                             | 73.2                                | 72.4                             | 72.7                                | 73.0 | 73.4                  | 74.6       | 74.7                         | 79.9 | 75.9                                          | 74.5      | 74.7 | 74.4                                      | 75.2                                      | 73.7 | 74.6      | 72.4                            | 43.4                                   | 43.2 |      |
| 10/18 11:00 | 71.9 |        | 71.3                             |                                     | 72.3                             | 72.6                                | 73.0 | 73.3                  | 74.5       | 74.6                         | 79.7 | 75.9                                          | 74.2      | 74.4 | 74.1                                      | 75.0                                      | 73.4 | 74.5      | 72.2                            | 43.4                                   | 43.2 |      |
| 10/18 17:00 | 72.0 | 71.9   | 71.4                             | 73.1                                | 72.4                             | 72.7                                | 73.0 | 73.4                  | 74.6       | 74.7                         | 79.9 | 75.8                                          | 74.5      | 74.7 | 74.5                                      | 75.3                                      | 73.7 | 74.6      | 72.4                            | 43.4                                   | 43.2 |      |
| 10/18 23:00 | 71.4 | 71.4   | 70.8                             | 72.7                                | 71.8                             | 72.2                                | 72.5 | 73.0                  | 74.2       | 74.3                         | 79.5 | 75.4                                          | 74.0      | 74.2 | 73.9                                      | 74.8                                      | 73.2 | 74.2      | 71.9                            | 43.4                                   | 43.2 |      |
| 10/19 5:00  | 71.0 | 70.9   | 70.4                             | 72.3                                | 71.5                             | 71.8                                | 72.1 | 72.6                  | 73.9       | 74.0                         | 79.1 | 75.1                                          | 73.7      | 73.7 | 73.5                                      | 74.4                                      | 72.8 | 73.9      | 71.5                            | 43.4                                   | 43.2 |      |
| 10/19 11:00 | 71.0 | 70.9   | 70.4                             | 72.3                                | 71.4                             | 71.7                                | 72.1 | 72.5                  | 73.8       | 73.9                         | 79.1 | 75.0                                          | 73.6      | 73.7 | 73.5                                      | 74.3                                      | 72.8 | 73.9      | 71.4                            | 43.4                                   | 43.2 |      |
| 10/19 17:00 | 71.0 | 70.9   | 70.4                             | 72.3                                | 71.4                             | 71.7                                | 72.1 | 72.5                  | 73.8       | 73.9                         | 79.0 | 74.9                                          | 73.5      | 73.7 | 73.4                                      | 74.3                                      | 72.8 | 73.8      | 71.5                            | 43.4                                   | 43.1 |      |
| 10/19 23:00 |      | 70.7   | 70.2                             | 72.1                                | 71.2                             | 71.6                                | 71.8 | 72.3                  | 73.6       | 73.7                         | 78.8 | 74.7                                          | 73.3      | 73.5 | 73.2                                      | 74.1                                      | 72.6 | 73.6      | 71.3                            | 43.4                                   | 43.2 |      |
| 10/20 5:00  | 70.6 |        | 70.1                             |                                     | 71.1                             | 71.4                                | 71.7 | 72.2                  | 73.5       | 73.6                         | 78.6 | 74.6                                          | 73.2      | 73.3 | 73.1                                      | 74.0                                      | 72.5 | 73.5      | 71.2                            | 43.4                                   | 43.2 |      |
| 10/20 11:00 |      |        | 70.3                             |                                     | 71.3                             | 71.6                                | 72.0 | 72.3                  | 73.6       | 73.7                         | 78.7 | 74.7                                          | 73.4      | 73.6 | 73.3                                      | 74.1                                      | 72.7 | 73.6      | 71.3                            | 43.4                                   | 43.3 |      |
| 10/20 17:00 | 71.0 | 71.0   | 70.5                             |                                     | 71.4                             | 71.7                                | 72.1 | 72.5                  | 73.7       | 73.8                         | 78.8 | 74.8                                          | 73.5      | 73.7 | 73.5                                      | 74.3                                      | 72.8 | 73.7      | 71.5                            | 43.4                                   | 43.3 |      |
| 10/20 23:00 | 70.6 |        | 70.1                             | 71.9                                | 71.1                             | 71.5                                | 71.8 | 72.2                  | 73.4       | 73.5                         | 78.6 | 74.6                                          | 73.2      | 73.4 | 73.1                                      | 74.0                                      | 72.5 | 73.5      | 71.2                            | 43.5                                   | 43.3 |      |
| 10/21 5:00  | 70.5 |        | 70.0                             |                                     | 71.0                             | 71.3                                | 71.6 | 72.1                  | 73.3       | 73.4                         | 78.4 | 74.4                                          | 73.1      | 73.3 | 73.0                                      | 73.8                                      | 72.3 | 73.3      | 71.1                            | 43.5                                   | 43.3 |      |
| 10/21 11:00 |      |        | 70.0                             |                                     | 71.0                             | 71.4                                | 71.7 | 72.1                  | 73.3       | 73.4                         | 78.4 | 74.4                                          | 73.1      | 73.3 |                                           | 73.8                                      | 72.3 | 73.3      | 71.0                            | 43.5                                   | 43.3 |      |
| 10/21 17:00 | 70.5 |        | 70.0                             |                                     | 71.0                             | 71.3                                | 71.6 | 72.0                  | 73.2       | 73.4                         | 78.4 | 74.4                                          | 73.1      | 73.3 |                                           | 73.8                                      | 72.3 | 73.3      | 71.1                            | 43.5                                   | 43.4 |      |
| 10/21 23:00 | 70.4 |        | 69.9                             |                                     | 70.8                             | 71.2                                | 71.5 | 72.0                  | 73.2       | 73.3                         | 78.3 | 74.3                                          | 73.0      | 73.2 |                                           | 73.7                                      | 72.2 | 73.2      | 71.0                            | 43.5                                   | 43.4 |      |
| 10/22 5:00  | 70.4 | 70.4   | 69.9                             |                                     | 70.8                             | 71.2                                | 71.4 | 71.9                  | 73.1       | 73.2                         | 78.2 | 74.3                                          | 72.9      | 73.1 | 72.9                                      | 73.7                                      | 72.2 | 73.1      | 71.0                            | 43.5                                   | 43.4 |      |
| 10/22 11:00 | 70.4 | 70.4   | 69.9                             | 71.6                                | 70.8                             | 71.1                                | 71.4 | 71.9                  | 73.1       | 73.2                         | 78.1 | 74.2                                          | 72.9      | 73.1 | 72.8                                      | 73.6                                      | 72.2 | 73.1      | 71.0                            | 43.6                                   | 43.4 |      |