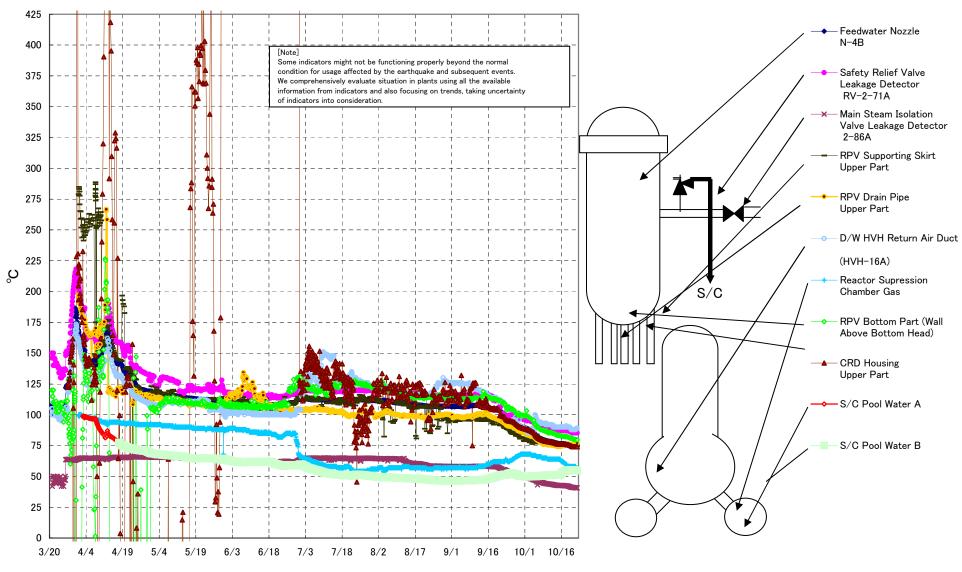

## Fukushima Daiichi Nuclear Power Station Unit2 Parameters of Temperature (Typical Points)

## Fukushima Daiichi Nuclear Power Station Unit2 Parameters of Temperature

[Note]
Some indicators might not be functioning properly beyond the normal condition for usage affected by the earthquake and subsequent events.
We comprehensively evaluate situation in plants using all the available information from indicators and also focusing on trends, taking uncertainty of indicators into consideration.

| Date        | Safety Relief Valve<br>Leakage Detector<br>RV-2-71A | Main Steam<br>Isolation Valve<br>Leakage Detector<br>2-86A | Feedwater Nozzle<br>N-4B | CRD Housing<br>Upper Part | RPV Bottom Part (Wall<br>Above Bottom Head) | RPV Supporting Skirt<br>Upper Part | RPV Drain Pipe<br>Upper Part | D/W HVH Return<br>Air Duct<br>(HVH-16A) | RPV<br>Bellows Air | Reactor<br>Supression<br>Chamber Gas | S/C Pool<br>Water A | S/C Pool<br>Water B | note |
|-------------|-----------------------------------------------------|------------------------------------------------------------|--------------------------|---------------------------|---------------------------------------------|------------------------------------|------------------------------|-----------------------------------------|--------------------|--------------------------------------|---------------------|---------------------|------|
| 10/16 5:00  | 87.4                                                | 42.6                                                       | 76.5                     | 76.1                      | 82.6                                        | 76.0                               | 74.8                         | 90.0                                    | 75.0               | 62.0                                 | 52.8                | 52.7                |      |
| 10/16 11:00 | 87.3                                                | 42.6                                                       | 76.5                     | 76.1                      | 82.5                                        | 76.6                               | 74.8                         | 90.0                                    | 75.0               | 62.0                                 | 53.2                | 53.2                |      |
| 10/16 17:00 | 87.3                                                | 42.6                                                       | 76.6                     | 76.2                      | 82.7                                        | 77.1                               | 75.1                         | 90.0                                    | 76.0               | 62.0                                 | 53.6                | 53.5                |      |
| 10/16 23:00 | 87.3                                                | 42.6                                                       | 76.5                     | 76.1                      | 82.5                                        | 77.2                               | 75.0                         | 90.0                                    | 76.0               | 61.0                                 | 53.9                | 53.8                |      |
| 10/17 5:00  | 87.2                                                | 42.5                                                       | 76.4                     | 76.2                      | 82.4                                        | 77.1                               | 74.9                         | 90.0                                    | 75.0               | 61.0                                 | 54.2                | 54.1                |      |
| 10/17 11:00 | 87.2                                                | 42.4                                                       | 76.4                     | 76.1                      | 82.3                                        | 76.6                               | 74.9                         | 90.0                                    | 76.0               | 60.0                                 | 54.4                | 54.3                |      |
| 10/17 17:00 | 87.2                                                | 42.4                                                       | 76.4                     | 76.1                      | 82.3                                        | 76.8                               | 75.2                         | 90.0                                    | 75.0               | 60.0                                 | 54.6                | 54.5                |      |
| 10/17 23:00 | 87.1                                                | 42.4                                                       | 76.3                     | 76.1                      | 82.3                                        | 77.0                               | 75.5                         | 91.0                                    |                    | 60.0                                 | 54.7                | 54.7                |      |
| 10/18 5:00  | 86.9                                                | 42.3                                                       | 76.2                     | 75.9                      | 82.3                                        | 75.4                               | 75.6                         | 90.0                                    | 75.0               | 59.0                                 | 54.9                | 54.8                |      |
| 10/18 11:00 | 86.9                                                | 42.2                                                       | 76.1                     | 75.7                      | 81.9                                        | 76.1                               | 76.3                         | 90.0                                    | 75.0               | 58.0                                 |                     | 54.9                |      |
| 10/18 17:00 | 86.9                                                | 42.2                                                       | 76.1                     | 75.8                      | 81.8                                        | 77.1                               | 76.4                         | 90.0                                    | 73.0               | 58.0                                 |                     | 55.0                |      |
| 10/18 23:00 | 86.7                                                | 42.0                                                       | 75.9                     | 75.7                      | 81.8                                        | 76.7                               | 76.1                         | 90.0                                    | 72.0               | 58.0                                 | 55.1                | 55.0                |      |
| 10/19 5:00  | 86.6                                                | 41.8                                                       | 75.7                     | 75.5                      | 81.6                                        | 74.5                               | 75.9                         | 90.0                                    | 72.0               | 58.0                                 |                     | 55.0                |      |
| 10/19 11:00 | 86.4                                                | 41.5                                                       | 75.4                     | 75.2                      | 81.2                                        | 75.8                               | 75.7                         | 90.0                                    | 72.0               | 58.0                                 |                     | 55.0                |      |
| 10/19 17:00 | 86.1                                                | 41.4                                                       | 75.3                     | 75.1                      | 80.9                                        | 76.0                               | 75.7                         | 89.0                                    | 72.0               | 58.0                                 |                     | 55.0                |      |
| 10/19 23:00 | 85.8                                                | 41.3                                                       | 75.1                     | 74.9                      | 80.9                                        | 75.7                               | 75.7                         | 88.0                                    | 72.0               | 58.0                                 |                     | 55.0                |      |
| 10/20 5:00  | 85.6                                                | 41.0                                                       | 74.7                     | 74.4                      | 81.4                                        | 74.3                               | 75.8                         |                                         | 72.0               | 58.0                                 |                     | 55.0                |      |
| 10/20 11:00 | 85.4                                                | 41.0                                                       | 74.5                     | 74.3                      | 80.7                                        | 74.1                               | 75.7                         | 88.0                                    | 72.0               | 58.0                                 |                     | 55.0                |      |
| 10/20 17:00 | 85.3                                                | 41.1                                                       | 74.5                     | 74.1                      | 80.3                                        | 74.9                               | 75.9                         | 88.0                                    | 72.0               | 58.0                                 |                     | 54.9                |      |
| 10/20 23:00 | 85.4                                                | 41.0                                                       | 74.4                     | 74.1                      | 80.3                                        | 74.0                               | 76.2                         | 88.0                                    | 72.0               | 58.0                                 |                     | 54.9                |      |
| 10/21 5:00  | 85.3                                                | 40.9                                                       | 74.4                     | 74.2                      | 80.1                                        | 73.2                               | 76.1                         | 88.0                                    | 72.0               | 58.0                                 | 55.0                | 54.9                |      |
| 10/21 11:00 | 85.2                                                | 40.8                                                       | 74.3                     | 74.1                      | 80.0                                        | 74.6                               | 76.4                         | 88.0                                    | 72.0               | 58.0                                 | 54.9                | 54.9                |      |
| 10/21 17:00 | 85.2                                                | 40.8                                                       | 74.3                     | 74.1                      | 80.0                                        | 73.9                               | 76.6                         | 88.0                                    | 72.0               | 58.0                                 |                     | 54.8                |      |
| 10/21 23:00 | 85.3                                                | 40.8                                                       | 74.3                     | 74.1                      | 79.9                                        | 74.2                               | 76.4                         | 88.0                                    | 72.0               | 56.0                                 |                     | 54.8                |      |
| 10/22 5:00  | 85.2                                                | 40.7                                                       | 74.3                     | 74.2                      | 79.8                                        | 73.4                               | 76.6                         | 89.0                                    | 72.0               | 57.0                                 | 54.9                | 54.8                |      |
| 10/22 11:00 | 85.2                                                | 40.7                                                       | 74.3                     | 74.1                      | 79.6                                        | 75.0                               | 77.1                         | 89.0                                    | 72.0               | 56.0                                 | 54.9                | 54.8                |      |