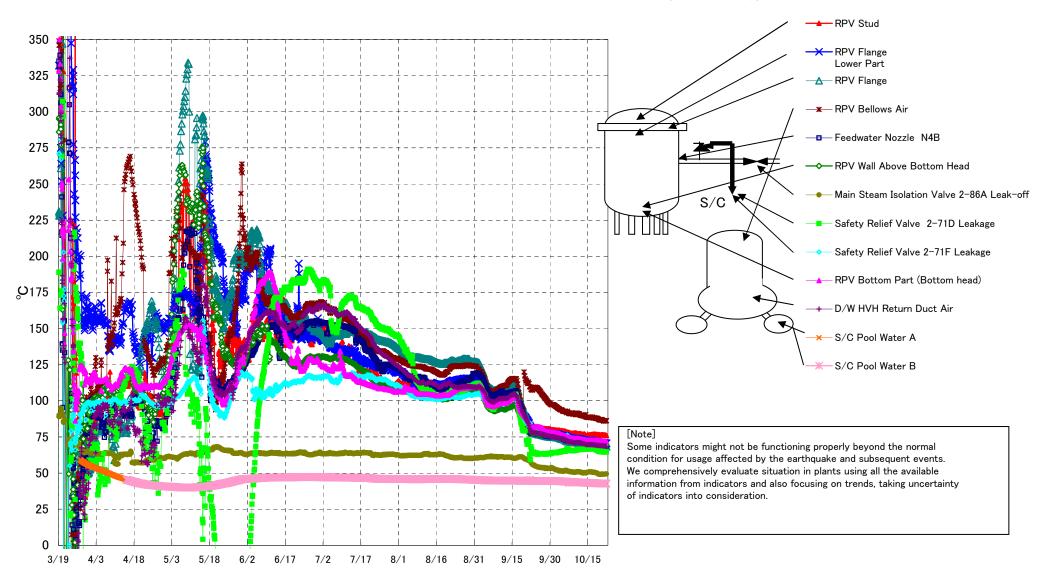

## Fukushima Daiichi Nuclear Power Station Unit3 Parameters of Temperature (Typical Points)

## Note

Some indicators might not be functioning properly beyond the normal condition for usage affected by the earthquake and subsequent events. We comprehensively evaluate situation in plants using all the available information from indicators and also focusing on trends, taking uncertainty of indicators into consideration.

| Date        | Feedwater<br>Nozzle N4B | RPV Wall<br>Above Bottom<br>Head | RPV Flange | RPV Bottom Part<br>(Bottom head) | RPV Stud | RPV Flange<br>Lower Part | Safety Relief Valve<br>2-71D Leakage | Safety Relief Valve<br>2-71F Leakage | Main Steam<br>Isolation Valve<br>2-86A Leak-off | D/W HVH Return<br>Duct Air | RPV Bellows Air | S/C Pool<br>Water A | S/C Pool<br>Water B | note |
|-------------|-------------------------|----------------------------------|------------|----------------------------------|----------|--------------------------|--------------------------------------|--------------------------------------|-------------------------------------------------|----------------------------|-----------------|---------------------|---------------------|------|
| 10/16 5:00  | 70.3                    | 71.1                             | 70.0       | 72.8                             | 76.4     | 72.4                     | 66.6                                 | 72.3                                 | 50.7                                            | 69.7                       | 88.3            | 42.9                | 43.1                |      |
| 10/16 11:00 | 70.3                    | 71.0                             | 69.9       | 72.8                             | 76.7     | 72.3                     | 66.7                                 | 72.4                                 | 50.6                                            | 69.7                       | 88.4            | 42.9                | 43.1                |      |
| 10/16 17:00 | 70.2                    | 70.9                             | 70.1       | 72.8                             | 76.8     | 72.4                     | 66.9                                 | 72.4                                 | 50.8                                            | 69.7                       | 88.8            | 42.9                | 43.1                |      |
| 10/16 23:00 | 70.4                    | 70.6                             | 70.1       | 72.7                             | 76.8     | 72.2                     | 66.8                                 | 72.3                                 | 50.5                                            | 69.7                       | 88.5            | 42.9                | 43.1                |      |
| 10/17 5:00  | 70.4                    | 70.6                             | 70.0       | 72.6                             | 76.9     | 72.0                     | 66.7                                 | 72.2                                 | 50.4                                            | 69.6                       | 88.1            | 42.9                | 43.1                |      |
| 10/17 11:00 | 70.3                    | 70.6                             | 70.0       | 72.8                             | 77.0     | 72.1                     | 66.6                                 | 72.2                                 | 50.4                                            | 69.5                       | 88.1            | 42.9                | 43.1                |      |
| 10/17 17:00 | 70.2                    | 70.6                             | 70.0       | 72.6                             | 77.0     | 72.2                     | 66.9                                 | 72.1                                 | 50.5                                            | 69.5                       | 88.4            | 42.8                | 43.0                |      |
| 10/17 23:00 | 70.5                    | 70.8                             | 70.0       | 72.9                             | 76.9     | 72.0                     | 66.7                                 | 72.1                                 | 50.4                                            | 69.5                       | 88.0            | 42.8                | 43.0                |      |
| 10/18 5:00  | 70.6                    | 70.6                             | 69.9       | 72.8                             | 76.8     | 71.7                     | 66.3                                 | 71.9                                 | 50.2                                            | 69.3                       | 87.7            | 42.8                | 43.0                |      |
| 10/18 11:00 | 70.5                    | 70.7                             | 69.7       | 72.8                             | 76.6     | 71.6                     | 65.9                                 | 71.8                                 | 50.0                                            | 69.2                       | 87.8            | 42.8                | 43.0                |      |
| 10/18 17:00 | 70.4                    | 70.6                             | 69.8       | 73.0                             | 76.8     | 71.6                     | 66.0                                 | 71.8                                 | 50.1                                            | 69.3                       | 88.0            | 42.8                | 43.0                |      |
| 10/18 23:00 | 70.5                    | 70.2                             | 69.4       | 72.8                             | 76.7     | 71.4                     | 65.6                                 | 71.6                                 | 49.7                                            | 69.2                       | 87.6            | 42.8                | 42.9                |      |
| 10/19 5:00  | 70.2                    | 70.1                             | 69.2       | 72.7                             | 76.5     | 71.2                     | 65.2                                 | 71.5                                 | 49.3                                            | 69.0                       | 87.4            | 42.7                | 42.9                |      |
| 10/19 11:00 | 70.1                    | 69.9                             | 69.2       | 72.5                             | 76.3     | 71.1                     | 65.0                                 | 71.3                                 | 49.1                                            | 69.0                       | 87.0            | 42.7                | 42.9                |      |
| 10/19 17:00 | 70.0                    | 69.8                             | 69.2       | 72.4                             | 76.6     | 71.2                     | 65.2                                 | 71.4                                 | 49.2                                            | 69.2                       | 86.7            | 42.7                | 42.9                |      |
| 10/19 23:00 | 69.9                    | 69.8                             | 69.0       | 72.3                             | 76.4     | 71.1                     | 64.8                                 | 71.1                                 | 49.1                                            | 69.0                       | 87.1            | 42.7                | 42.9                |      |
| 10/20 5:00  | 69.7                    | 69.6                             | 68.9       | 72.2                             | 76.2     | 71.0                     | 64.6                                 | 71.0                                 | 49.0                                            | 68.9                       | 86.5            | 42.7                | 42.9                |      |
| 10/20 11:00 | 69.7                    | 69.7                             | 69.0       | 72.2                             | 76.5     | 71.0                     | 64.8                                 | 71.0                                 | 49.2                                            | 69.0                       | 87.1            | 42.6                | 42.8                |      |
| 10/20 17:00 | 69.7                    | 69.7                             | 69.0       | 72.3                             | 76.6     | 71.0                     | 65.1                                 | 71.0                                 | 49.4                                            | 69.1                       | 87.0            | 42.6                | 42.8                |      |
| 10/20 23:00 | 69.6                    | 69.5                             | 68.7       | 72.0                             | 76.5     | 70.8                     | 64.7                                 | 70.8                                 | 49.2                                            | 68.8                       | 86.4            | 42.6                | 42.8                |      |
| 10/21 5:00  | 69.4                    | 69.3                             | 68.7       | 71.9                             | 76.3     | 70.7                     | 64.5                                 | 70.7                                 | 49.2                                            | 68.7                       | 86.0            | 42.6                | 42.8                |      |
| 10/21 11:00 | 69.3                    | 69.3                             | 68.7       | 71.8                             | 76.4     | 70.7                     | 64.7                                 | 70.7                                 | 49.2                                            | 68.8                       | 86.3            | 42.6                | 42.7                |      |
| 10/21 17:00 | 69.2                    | 69.3                             | 68.6       | 71.8                             | 76.4     | 70.7                     | 64.7                                 | 70.8                                 | 49.3                                            | 68.8                       | 86.1            | 42.5                | 42.7                |      |
| 10/21 23:00 | 69.1                    | 69.1                             | 68.4       | 71.8                             | 76.3     | 70.6                     | 64.5                                 | 70.6                                 | 49.3                                            | 68.7                       | 86.1            | 42.5                | 42.7                |      |
| 10/22 5:00  | 69.0                    | 69.0                             | 68.3       | 71.8                             | 76.1     | 70.5                     | 64.6                                 | 70.6                                 | 49.3                                            | 68.5                       | 86.3            | 42.5                | 42.7                |      |
| 10/22 11:00 | 68.8                    | 69.1                             | 68.2       | 71.8                             | 76.0     | 70.5                     | 64.6                                 | 70.7                                 | 49.4                                            | 68.4                       | 86.2            | 42.5                | 42.7                |      |