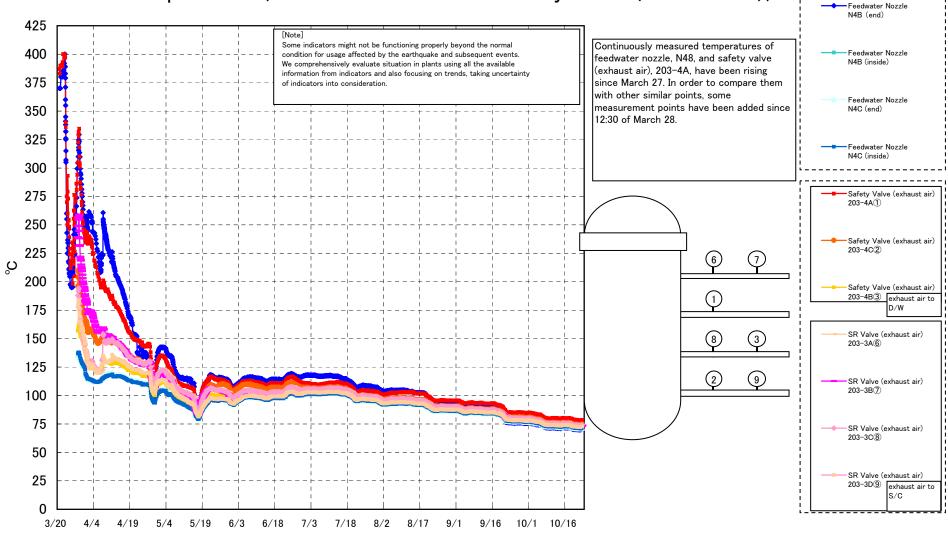

## Fukushima Daiichi Nuclear Power Station Unit 1 Parameters of Temperature (Feedwater Nozzle and Safety Valve (Exhaust Air))

| Date        | Vessel | Vessel | Feedwater           | Feedwater<br>Nozzle | Feedwater           | Feedwater<br>Nozzle | Vessel |      | CRD  |                       | Safety Valve<br>(exhaust air) | Safety<br>Valve | Safety<br>Valve            | SR Valve<br>(exhaust | SR Valve<br>(exhaust | SR Valve<br>(exhaust | SR Valve<br>(exhaust | D/W HVH<br>Return Air Duct | RPV<br>Bellows Air | S/C Pool<br>Water | S/C Pool<br>Water |      |
|-------------|--------|--------|---------------------|---------------------|---------------------|---------------------|--------|------|------|-----------------------|-------------------------------|-----------------|----------------------------|----------------------|----------------------|----------------------|----------------------|----------------------------|--------------------|-------------------|-------------------|------|
| Date        | Flange | Flange | Nozzle<br>N4B (end) | N4B (inside)        | Nozzle<br>N4C (end) | N4C (inside)        | Core   |      |      | Housing<br>Lower Part |                               | (exhaust air)   | (exhaust air)<br>203-4B(3) | air)<br>203-3A(6)    | air)<br>203-3B(7)    | air)<br>203-3C(8)    | air)<br>203-3D(9)    | ( HVH-12C)                 | (HVH-12A)          | Temperatu<br>re A | Temperatu<br>re B | note |
| 10/17 5:00  | 72.1   | 71.9   | 71.5                | 73.2                | 72.4                | 72.7                | 73.0   | 73.4 | 74.6 | 74.7                  | 80.0                          | 75.9            | 74.5                       | 74.7                 | 74.5                 | 75.3                 | 73.7                 | 74.6                       | 72.4               | 43.4              | 43.3              |      |
| 10/17 11:00 | 72.3   | 72.3   | 71.7                | 73.4                | 72.7                | 73.0                | 73.2   | 73.7 | 74.8 | 74.9                  | 80.1                          | 76.2            | 74.7                       | 75.0                 | 74.8                 | 75.5                 | 74.0                 | 74.8                       | 72.7               | 43.4              | 43.2              |      |
| 10/17 17:00 | 72.4   | 72.4   | 71.9                | 73.5                | 72.8                | 73.0                | 73.3   | 73.7 | 74.8 | 75.0                  | 80.3                          | 76.2            | 74.8                       | 75.1                 | 74.9                 | 75.6                 | 74.1                 | 74.9                       | 72.8               | 43.4              | 43.1              |      |
| 10/17 23:00 | 72.2   | 72.1   | 71.6                | 73.3                | 72.6                | 72.8                | 73.1   | 73.6 | 74.7 | 74.8                  | 80.1                          | 76.1            | 74.6                       | 74.9                 | 74.6                 | 75.4                 | 73.9                 | 74.7                       | 72.7               | 43.4              | 43.2              |      |
| 10/18 5:00  | 72.0   | 71.9   | 71.5                | 73.2                | 72.4                | 72.7                | 73.0   | 73.4 | 74.6 | 74.7                  | 79.9                          | 75.9            | 74.5                       | 74.7                 | 74.4                 | 75.2                 | 73.7                 | 74.6                       | 72.4               | 43.4              | 43.2              |      |
| 10/18 11:00 | 71.9   | 71.8   | 71.3                | 73.1                | 72.3                | 72.6                | 73.0   | 73.3 | 74.5 | 74.6                  | 79.7                          | 75.9            | 74.2                       | 74.4                 | 74.1                 | 75.0                 | 73.4                 | 74.5                       | 72.2               | 43.4              | 43.2              |      |
| 10/18 17:00 | 72.0   | 71.9   | 71.4                | 73.1                | 72.4                | 72.7                | 73.0   | 73.4 | 74.6 | 74.7                  | 79.9                          | 75.8            | 74.5                       | 74.7                 | 74.5                 | 75.3                 | 73.7                 | 74.6                       |                    | 43.4              | 43.2              |      |
| 10/18 23:00 | 71.4   | 71.4   | 70.8                | 72.7                | 71.8                | 72.2                |        | 73.0 | 74.2 | 74.3                  |                               | 75.4            | 74.0                       | 74.2                 |                      | 74.8                 | 73.2                 | 74.2                       |                    | 43.4              | 43.2              |      |
| 10/19 5:00  | 71.0   | 70.9   | 70.4                | 72.3                | 71.5                | 71.8                | 72.1   | 72.6 | 73.9 | 74.0                  | 79.1                          | 75.1            | 73.7                       | 73.7                 | 73.5                 | 74.4                 | 72.8                 | 73.9                       | 71.5               | 43.4              | 43.2              |      |
| 10/19 11:00 | 71.0   | 70.9   | 70.4                | 72.3                | 71.4                | 71.7                | 72.1   | 72.5 | 73.8 | 73.9                  |                               | 75.0            | 73.6                       | 73.7                 | 73.5                 | 74.3                 | 72.8                 | 73.9                       | 71.4               | 43.4              | 43.2              |      |
| 10/19 17:00 | 71.0   | 70.9   | 70.4                | 72.3                | 71.4                | 71.7                | 72.1   | 72.5 | 73.8 | 73.9                  | 79.0                          | 74.9            | 73.5                       | 73.7                 | 73.4                 | 74.3                 | 72.8                 | 73.8                       | 71.5               | 43.4              | 43.1              |      |
| 10/19 23:00 | 70.7   | 70.7   | 70.2                | 72.1                | 71.2                | 71.6                | 71.8   | 72.3 | 73.6 | 73.7                  |                               | 74.7            | 73.3                       | 73.5                 | 73.2                 | 74.1                 | 72.6                 | 73.6                       |                    | 43.4              | 43.2              |      |
| 10/20 5:00  | 70.6   | 70.6   | 70.1                | 71.9                | 71.1                | 71.4                | 71.7   | 72.2 | 73.5 | 73.6                  | 78.6                          | 74.6            | 73.2                       | 73.3                 |                      | 74.0                 | 72.5                 | 73.5                       |                    | 43.4              | 43.2              |      |
| 10/20 11:00 |        | 70.9   | 70.3                | 72.2                | 71.3                | 71.6                | 72.0   | 72.3 | 73.6 | 73.7                  | 78.7                          | 74.7            | 73.4                       | 73.6                 | 73.3                 |                      | 72.7                 | 73.6                       |                    | 43.4              | 43.3              |      |
| 10/20 17:00 | 71.0   | 71.0   | 70.5                | 72.2                | 71.4                | 71.7                | 72.1   | 72.5 | 73.7 | 73.8                  | 78.8                          | 74.8            | 73.5                       | 73.7                 |                      | 74.3                 | 72.8                 | 73.7                       | 71.5               | 43.4              | 43.3              |      |
| 10/20 23:00 |        | 70.6   | 70.1                | 71.9                | 71.1                | 71.5                | 71.8   | 72.2 | 73.4 | 73.5                  | 78.6                          | 74.6            | 73.2                       | 73.4                 |                      | 74.0                 | 72.5                 | 73.5                       |                    | 43.5              | 43.3              |      |
| 10/21 5:00  | 70.5   | 70.4   | 70.0                | 71.8                | 71.0                | 71.3                | 71.6   | 72.1 | 73.3 | 73.4                  | 78.4                          | 74.4            | 73.1                       | 73.3                 |                      | 73.8                 | 72.3                 | 73.3                       |                    | 43.5              | 43.3              |      |
| 10/21 11:00 | 70.6   | 70.5   | 70.0                | 71.8                | 71.0                | 71.4                | 71.7   | 72.1 | 73.3 | 73.4                  | 78.4                          | 74.4            | 73.1                       | 73.3                 |                      | 73.8                 | 72.3                 | 73.3                       |                    | 43.5              | 43.3              |      |
| 10/21 17:00 |        | 70.5   | 70.0                | 71.7                | 71.0                | 71.3                | 71.6   | 72.0 | 73.2 | 73.4                  | 78.4                          | 74.4            | 73.1                       | 73.3                 |                      | 73.8                 | 72.3                 | 73.3                       | 71.1               | 43.5              | 43.4              |      |
| 10/21 23:00 | 70.4   | 70.4   | 69.9                | 71.6                | 70.8                | 71.2                | 71.5   | 72.0 | 73.2 | 73.3                  | 78.3                          | 74.3            | 73.0                       | 73.2                 |                      | 73.7                 | 72.2                 | 73.2                       |                    | 43.5              | 43.4              |      |
| 10/22 5:00  | 70.4   | 70.4   | 69.9                | 71.6                |                     | 71.2                | 71.4   | 71.9 | 73.1 | 73.2                  | 78.2                          | 74.3            | 72.9                       | 73.1                 | 72.9                 | 73.7                 | 72.2                 | 73.1                       | 71.0               | 43.5              | 43.4              |      |
| 10/22 11:00 |        | 70.4   | 69.9                | 71.6                | 70.8                | 71.1                | 71.4   | 71.9 | 73.1 | 73.2                  | 78.1                          | 74.2            | 72.9                       | 73.1                 | 72.8                 | 73.6                 | 72.2                 | 73.1                       | 71.0               | 43.6              | 43.4              |      |
| 10/22 17:00 |        | 70.6   | 70.1                | 71.7                | 71.0                | 71.3                | 71.6   | 72.1 | 73.2 | 73.4                  | 78.3                          | 74.4            | 73.1                       | 73.3                 |                      | 73.9                 | 72.4                 | 73.2                       |                    | 43.6              | 43.4              |      |
| 10/22 23:00 | 71.0   | 71.0   | 70.5                | 72.0                |                     | 71.7                | 71.9   | 72.3 | 73.5 | 73.6                  | 78.5                          | 74.7            | 73.4                       | 73.7                 |                      | 74.2                 | 72.7                 | 73.4                       |                    | 43.6              | 43.4              |      |
| 10/23 5:00  | 71.1   | 71.1   | 70.6                | 72.1                | 71.5                | 71.8                | 72.0   | 72.4 | 73.5 | 73.6                  | 78.6                          | 74.8            | 73.5                       | 73.8                 | 73.5                 | 74.3                 | 72.8                 | 73.5                       | 71.5               | 43.6              | 43.4              |      |