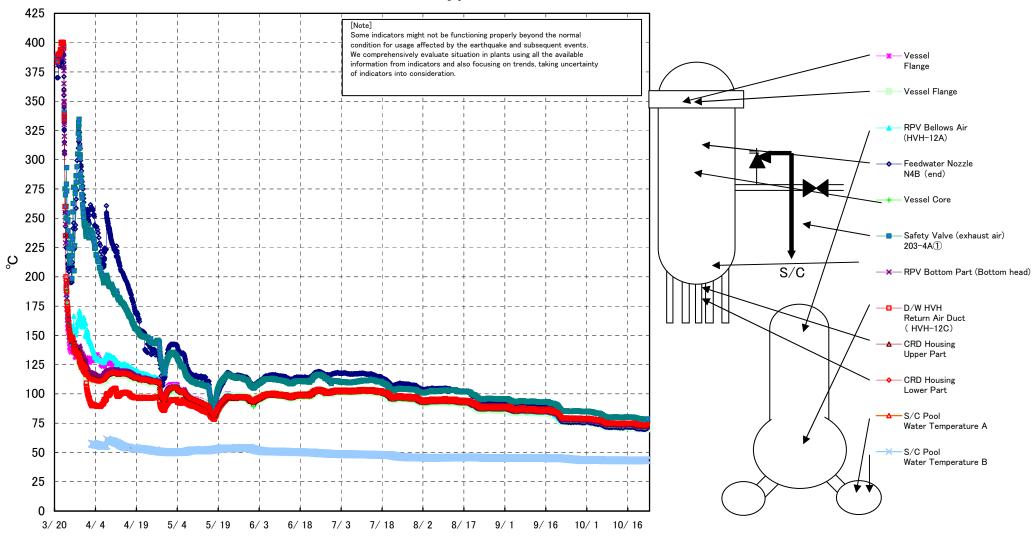

Fukushima Daiichi Nuclear Power Station Unit 1 Parameters of Temperature (Typical Points)

## Fukushima Daiichi Nuclear Power Station Unit1 Parameters of Temperature

[Note]
Some indicators might not be functioning properly beyond the normal condition for usage affected by the earthquake and subsequent events.
We comprehensively evaluate situation in plants using all the available information from indicators and also focusing on trends, taking uncertainty

| Date        | Vessel | Vessel | Feedwater           | Feedwater<br>Nozzle | Feedwater           | Feedwater<br>Nozzle | Vessel |      | CRD  |                       | Safety Valve<br>(exhaust air) | Safety<br>Valve | Safety<br>Valve            | SR Valve<br>(exhaust | SR Valve<br>(exhaust | SR Valve<br>(exhaust | SR Valve<br>(exhaust | D/W HVH<br>Return Air Duct | RPV<br>Bellows Air | S/C Pool<br>Water | S/C Pool<br>Water |      |
|-------------|--------|--------|---------------------|---------------------|---------------------|---------------------|--------|------|------|-----------------------|-------------------------------|-----------------|----------------------------|----------------------|----------------------|----------------------|----------------------|----------------------------|--------------------|-------------------|-------------------|------|
| Date        | Flange | Flange | Nozzle<br>N4B (end) | N4B (inside)        | Nozzle<br>N4C (end) | N4C (inside)        | Core   |      |      | Housing<br>Lower Part |                               | (exhaust air)   | (exhaust air)<br>203-4B(3) | air)<br>203-3A(6)    | air)<br>203-3B(7)    | air)<br>203-3C(8)    | air)<br>203-3D(9)    | ( HVH-12C)                 | (HVH-12A)          | Temperatu<br>re A | Temperatu<br>re B | note |
| 10/17 5:00  | 72.1   | 71.9   | 71.5                | 73.2                | 72.4                | 72.7                | 73.0   | 73.4 | 74.6 | 74.7                  | 80.0                          | 75.9            | 74.5                       | 74.7                 | 74.5                 | 75.3                 | 73.7                 | 74.6                       | 72.4               | 43.4              | 43.3              |      |
| 10/17 11:00 | 72.3   | 72.3   | 71.7                | 73.4                | 72.7                | 73.0                | 73.2   | 73.7 | 74.8 | 74.9                  | 80.1                          | 76.2            | 74.7                       | 75.0                 | 74.8                 | 75.5                 | 74.0                 | 74.8                       | 72.7               | 43.4              | 43.2              |      |
| 10/17 17:00 | 72.4   | 72.4   | 71.9                | 73.5                | 72.8                | 73.0                | 73.3   | 73.7 | 74.8 | 75.0                  | 80.3                          | 76.2            | 74.8                       | 75.1                 | 74.9                 | 75.6                 | 74.1                 | 74.9                       | 72.8               | 43.4              | 43.1              |      |
| 10/17 23:00 | 72.2   | 72.1   | 71.6                | 73.3                | 72.6                | 72.8                | 73.1   | 73.6 | 74.7 | 74.8                  | 80.1                          | 76.1            | 74.6                       | 74.9                 | 74.6                 | 75.4                 | 73.9                 | 74.7                       | 72.7               | 43.4              | 43.2              |      |
| 10/18 5:00  | 72.0   | 71.9   | 71.5                | 73.2                | 72.4                | 72.7                | 73.0   | 73.4 | 74.6 | 74.7                  | 79.9                          | 75.9            | 74.5                       | 74.7                 | 74.4                 | 75.2                 | 73.7                 | 74.6                       | 72.4               | 43.4              | 43.2              |      |
| 10/18 11:00 | 71.9   | 71.8   | 71.3                | 73.1                | 72.3                | 72.6                | 73.0   | 73.3 | 74.5 | 74.6                  | 79.7                          | 75.9            | 74.2                       | 74.4                 | 74.1                 | 75.0                 | 73.4                 | 74.5                       | 72.2               | 43.4              | 43.2              |      |
| 10/18 17:00 | 72.0   | 71.9   | 71.4                | 73.1                | 72.4                | 72.7                | 73.0   | 73.4 | 74.6 | 74.7                  | 79.9                          | 75.8            | 74.5                       | 74.7                 | 74.5                 | 75.3                 | 73.7                 | 74.6                       |                    | 43.4              | 43.2              |      |
| 10/18 23:00 | 71.4   | 71.4   | 70.8                | 72.7                | 71.8                | 72.2                |        | 73.0 | 74.2 | 74.3                  |                               | 75.4            | 74.0                       | 74.2                 |                      | 74.8                 | 73.2                 | 74.2                       |                    | 43.4              | 43.2              |      |
| 10/19 5:00  | 71.0   | 70.9   | 70.4                | 72.3                | 71.5                | 71.8                | 72.1   | 72.6 | 73.9 | 74.0                  | 79.1                          | 75.1            | 73.7                       | 73.7                 | 73.5                 | 74.4                 | 72.8                 | 73.9                       | 71.5               | 43.4              | 43.2              |      |
| 10/19 11:00 | 71.0   | 70.9   | 70.4                | 72.3                | 71.4                | 71.7                | 72.1   | 72.5 | 73.8 | 73.9                  |                               | 75.0            | 73.6                       | 73.7                 | 73.5                 | 74.3                 | 72.8                 | 73.9                       | 71.4               | 43.4              | 43.2              |      |
| 10/19 17:00 | 71.0   | 70.9   | 70.4                | 72.3                | 71.4                | 71.7                | 72.1   | 72.5 | 73.8 | 73.9                  | 79.0                          | 74.9            | 73.5                       | 73.7                 | 73.4                 | 74.3                 | 72.8                 | 73.8                       | 71.5               | 43.4              | 43.1              |      |
| 10/19 23:00 | 70.7   | 70.7   | 70.2                | 72.1                | 71.2                | 71.6                | 71.8   | 72.3 | 73.6 | 73.7                  |                               | 74.7            | 73.3                       | 73.5                 | 73.2                 | 74.1                 | 72.6                 | 73.6                       |                    | 43.4              | 43.2              |      |
| 10/20 5:00  | 70.6   | 70.6   | 70.1                | 71.9                | 71.1                | 71.4                | 71.7   | 72.2 | 73.5 | 73.6                  | 78.6                          | 74.6            | 73.2                       | 73.3                 |                      | 74.0                 | 72.5                 | 73.5                       |                    | 43.4              | 43.2              |      |
| 10/20 11:00 |        | 70.9   | 70.3                | 72.2                | 71.3                | 71.6                | 72.0   | 72.3 | 73.6 | 73.7                  | 78.7                          | 74.7            | 73.4                       | 73.6                 | 73.3                 |                      | 72.7                 | 73.6                       |                    | 43.4              | 43.3              |      |
| 10/20 17:00 | 71.0   | 71.0   | 70.5                | 72.2                | 71.4                | 71.7                | 72.1   | 72.5 | 73.7 | 73.8                  | 78.8                          | 74.8            | 73.5                       | 73.7                 |                      | 74.3                 | 72.8                 | 73.7                       | 71.5               | 43.4              | 43.3              |      |
| 10/20 23:00 |        | 70.6   | 70.1                | 71.9                | 71.1                | 71.5                | 71.8   | 72.2 | 73.4 | 73.5                  | 78.6                          | 74.6            | 73.2                       | 73.4                 |                      | 74.0                 | 72.5                 | 73.5                       |                    | 43.5              | 43.3              |      |
| 10/21 5:00  | 70.5   | 70.4   | 70.0                | 71.8                | 71.0                | 71.3                | 71.6   | 72.1 | 73.3 | 73.4                  | 78.4                          | 74.4            | 73.1                       | 73.3                 |                      | 73.8                 | 72.3                 | 73.3                       |                    | 43.5              | 43.3              |      |
| 10/21 11:00 | 70.6   | 70.5   | 70.0                | 71.8                | 71.0                | 71.4                | 71.7   | 72.1 | 73.3 | 73.4                  | 78.4                          | 74.4            | 73.1                       | 73.3                 |                      | 73.8                 | 72.3                 | 73.3                       |                    | 43.5              | 43.3              |      |
| 10/21 17:00 |        | 70.5   | 70.0                | 71.7                | 71.0                | 71.3                | 71.6   | 72.0 | 73.2 | 73.4                  | 78.4                          | 74.4            | 73.1                       | 73.3                 |                      | 73.8                 | 72.3                 | 73.3                       | 71.1               | 43.5              | 43.4              |      |
| 10/21 23:00 | 70.4   | 70.4   | 69.9                | 71.6                | 70.8                | 71.2                | 71.5   | 72.0 | 73.2 | 73.3                  | 78.3                          | 74.3            | 73.0                       | 73.2                 |                      | 73.7                 | 72.2                 | 73.2                       |                    | 43.5              | 43.4              |      |
| 10/22 5:00  | 70.4   | 70.4   | 69.9                | 71.6                |                     | 71.2                | 71.4   | 71.9 | 73.1 | 73.2                  | 78.2                          | 74.3            | 72.9                       | 73.1                 | 72.9                 | 73.7                 | 72.2                 | 73.1                       | 71.0               | 43.5              | 43.4              |      |
| 10/22 11:00 |        | 70.4   | 69.9                | 71.6                | 70.8                | 71.1                | 71.4   | 71.9 | 73.1 | 73.2                  | 78.1                          | 74.2            | 72.9                       | 73.1                 | 72.8                 | 73.6                 | 72.2                 | 73.1                       | 71.0               | 43.6              | 43.4              |      |
| 10/22 17:00 |        | 70.6   | 70.1                | 71.7                | 71.0                | 71.3                | 71.6   | 72.1 | 73.2 | 73.4                  | 78.3                          | 74.4            | 73.1                       | 73.3                 |                      | 73.9                 | 72.4                 | 73.2                       |                    | 43.6              | 43.4              |      |
| 10/22 23:00 | 71.0   | 71.0   | 70.5                | 72.0                |                     | 71.7                | 71.9   | 72.3 | 73.5 | 73.6                  | 78.5                          | 74.7            | 73.4                       | 73.7                 |                      | 74.2                 | 72.7                 | 73.4                       |                    | 43.6              | 43.4              |      |
| 10/23 5:00  | 71.1   | 71.1   | 70.6                | 72.1                | 71.5                | 71.8                | 72.0   | 72.4 | 73.5 | 73.6                  | 78.6                          | 74.8            | 73.5                       | 73.8                 | 73.5                 | 74.3                 | 72.8                 | 73.5                       | 71.5               | 43.6              | 43.4              |      |