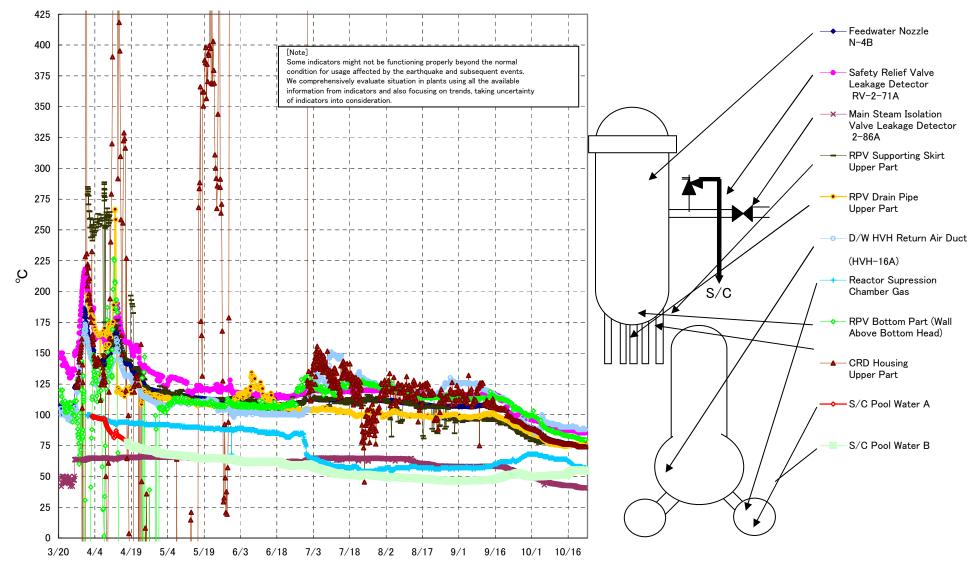

Fukushima Daiichi Nuclear Power Station Unit2 Parameters of Temperature (Typical Points)

## Fukushima Daiichi Nuclear Power Station Unit2 Parameters of Temperature

[Note] Some indicators might not be functioning properly beyond the normal condition for usage affected by the earthquake and subsequent events. We comprehensively evaluate situation in plants using all the available information from indicators and also focusing on trends, taking uncertainty of indicators into consideration.

| Date        | Safety Relief Valve<br>Leakage Detector<br>RV-2-71A | Main Steam<br>Isolation Valve<br>Leakage Detector<br>2-86A | Feedwater Nozzle<br>N−4B | CRD Housing<br>Upper Part | RPV Bottom Part (Wall<br>Above Bottom Head) | RPV Supporting Skirt<br>Upper Part | RPV Drain Pipe<br>Upper Part | D/W HVH Return<br>Air Duct<br>(HVH-16A) | RPV<br>Bellows Air | Reactor<br>Supression<br>Chamber Gas | S/C Pool<br>Water A | S/C Pool<br>Water B | note |
|-------------|-----------------------------------------------------|------------------------------------------------------------|--------------------------|---------------------------|---------------------------------------------|------------------------------------|------------------------------|-----------------------------------------|--------------------|--------------------------------------|---------------------|---------------------|------|
| 10/17 5:00  | 87.2                                                | 42.5                                                       | 76.4                     | 76.2                      | 82.4                                        | 77.1                               | 74.9                         | 90.0                                    | 75.0               | 61.0                                 | 54.2                | 54.1                |      |
| 10/17 11:00 | 87.2                                                | 42.4                                                       | 76.4                     | 76.1                      | 82.3                                        | 76.6                               | 74.9                         | 90.0                                    | 76.0               | 60.0                                 | 54.4                | 54.3                |      |
| 10/17 17:00 | 87.2                                                | 42.4                                                       | 76.4                     | 76.1                      | 82.3                                        | 76.8                               | 75.2                         | 90.0                                    | 75.0               | 60.0                                 | 54.6                | 54.5                |      |
| 10/17 23:00 | 87.1                                                | 42.4                                                       | 76.3                     | 76.1                      | 82.3                                        | 77.0                               | 75.5                         | 91.0                                    | 75.0               | 60.0                                 | 54.7                | 54.7                |      |
| 10/18 5:00  | 86.9                                                | 42.3                                                       | 76.2                     | 75.9                      | 82.3                                        | 75.4                               | 75.6                         | 90.0                                    | 75.0               | 59.0                                 | 54.9                | 54.8                |      |
| 10/18 11:00 | 86.9                                                | 42.2                                                       | 76.1                     | 75.7                      | 81.9                                        | 76.1                               | 76.3                         | 90.0                                    | 75.0               | 58.0                                 | 55.0                | 54.9                |      |
| 10/18 17:00 | 86.9                                                | 42.2                                                       | 76.1                     | 75.8                      | 81.8                                        | 77.1                               | 76.4                         | 90.0                                    | 73.0               | 58.0                                 | 55.0                | 55.0                |      |
| 10/18 23:00 | 86.7                                                | 42.0                                                       | 75.9                     | 75.7                      | 81.8                                        | 76.7                               | 76.1                         | 90.0                                    | 72.0               | 58.0                                 | 55.1                | 55.0                |      |
| 10/19 5:00  | 86.6                                                | 41.8                                                       | 75.7                     | 75.5                      | 81.6                                        | 74.5                               | 75.9                         | 90.0                                    | 72.0               | 58.0                                 | 55.1                | 55.0                |      |
| 10/19 11:00 | 86.4                                                | 41.5                                                       | 75.4                     | 75.2                      | 81.2                                        | 75.8                               | 75.7                         | 90.0                                    | 72.0               | 58.0                                 | 55.1                | 55.0                |      |
| 10/19 17:00 | 86.1                                                | 41.4                                                       | 75.3                     | 75.1                      | 80.9                                        | 76.0                               | 75.7                         | 89.0                                    | 72.0               | 58.0                                 | 55.1                | 55.0                |      |
| 10/19 23:00 | 85.8                                                | 41.3                                                       | 75.1                     | 74.9                      | 80.9                                        | 75.7                               | 75.7                         | 88.0                                    | 72.0               | 58.0                                 | 55.1                | 55.0                |      |
| 10/20 5:00  | 85.6                                                | 41.0                                                       | 74.7                     | 74.4                      | 81.4                                        | 74.3                               | 75.8                         | 88.0                                    | 72.0               | 58.0                                 | 55.1                | 55.0                |      |
| 10/20 11:00 | 85.4                                                | 41.0                                                       | 74.5                     | 74.3                      | 80.7                                        | 74.1                               | 75.7                         | 88.0                                    | 72.0               | 58.0                                 | 55.1                | 55.0                |      |
| 10/20 17:00 | 85.3                                                | 41.1                                                       | 74.5                     | 74.1                      | 80.3                                        | 74.9                               | 75.9                         |                                         | 72.0               | 58.0                                 | 55.0                |                     |      |
| 10/20 23:00 | 85.4                                                | 41.0                                                       | 74.4                     | 74.1                      | 80.3                                        | 74.0                               | 76.2                         |                                         | 72.0               | 58.0                                 | 55.0                | 54.9                |      |
| 10/21 5:00  | 85.3                                                | 40.9                                                       | 74.4                     | 74.2                      | 80.1                                        | 73.2                               | 76.1                         | 88.0                                    | 72.0               | 58.0                                 | 55.0                | 54.9                |      |
| 10/21 11:00 | 85.2                                                | 40.8                                                       | 74.3                     | 74.1                      | 80.0                                        | 74.6                               | 76.4                         | 88.0                                    | 72.0               | 58.0                                 | 54.9                | 54.9                |      |
| 10/21 17:00 | 85.2                                                | 40.8                                                       | 74.3                     | 74.1                      | 80.0                                        | 73.9                               | 76.6                         | 88.0                                    | 72.0               | 58.0                                 | 54.9                | 54.8                |      |
| 10/21 23:00 | 85.3                                                | 40.8                                                       | 74.3                     | 74.1                      | 79.9                                        | 74.2                               | 76.4                         | 88.0                                    | 72.0               | 56.0                                 | 54.9                | 54.8                |      |
| 10/22 5:00  | 85.2                                                | 40.7                                                       | 74.3                     | 74.2                      | 79.8                                        | 73.4                               | 76.6                         | 89.0                                    | 72.0               | 57.0                                 | 54.9                | 54.8                |      |
| 10/22 11:00 | 85.2                                                | 40.7                                                       | 74.3                     | 74.1                      | 79.6                                        | 75.0                               | 77.1                         | 89.0                                    | 72.0               | 56.0                                 | 54.9                | 54.8                |      |
| 10/22 17:00 | 85.2                                                | 40.7                                                       | 74.4                     | 74.1                      | 80.0                                        | 73.5                               | 77.2                         | 88.0                                    | 72.0               | 57.0                                 | 54.8                | 54.7                |      |
| 10/22 23:00 | 85.2                                                | 40.7                                                       | 74.4                     | 74.1                      | 79.7                                        | 74.5                               | 77.4                         | 88.0                                    | 72.0               | 57.0                                 | 54.9                | 54.7                |      |
| 10/23 5:00  | 85.3                                                | 40.7                                                       | 74.4                     | 74.1                      | 79.8                                        | 73.1                               | 78.1                         | 88.0                                    | 72.0               | 57.0                                 | 54.8                | 54.7                |      |