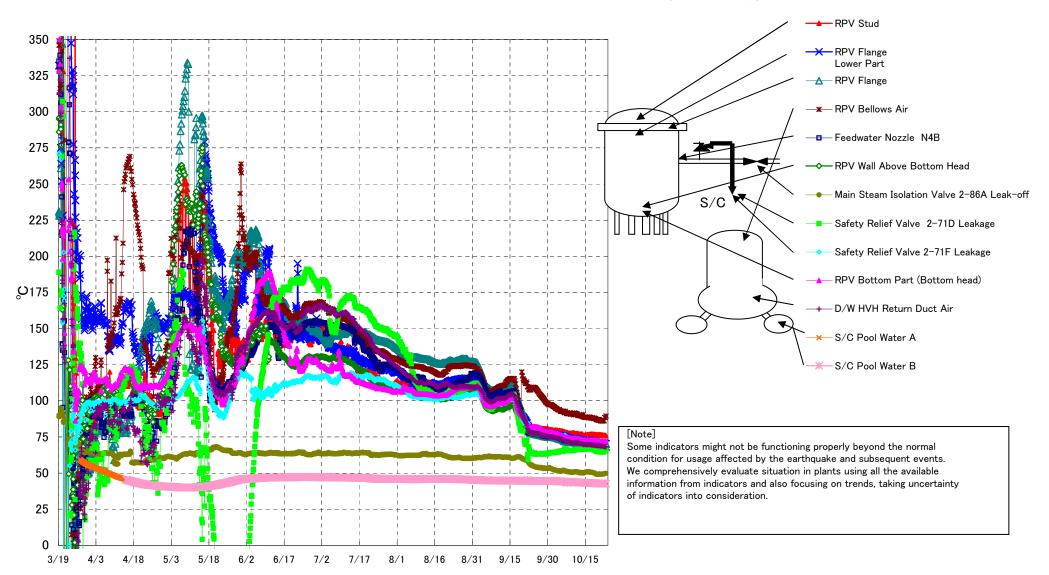

## Note

Some indicators might not be functioning properly beyond the normal condition for usage affected by the earthquake and subsequent events. We comprehensively evaluate situation in plants using all the available information from indicators and also focusing on trends, taking uncertainty of indicators into consideration.