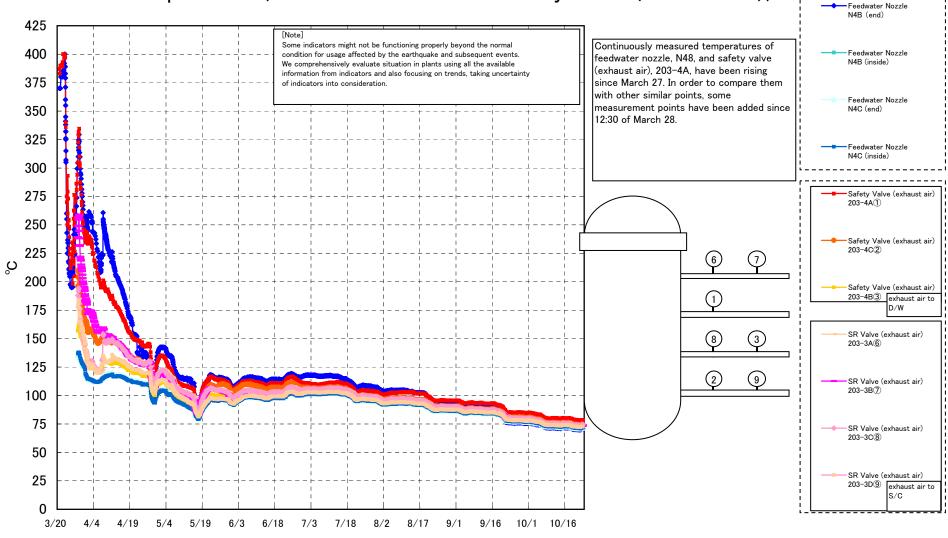

## Fukushima Daiichi Nuclear Power Station Unit 1 Parameters of Temperature (Feedwater Nozzle and Safety Valve (Exhaust Air))