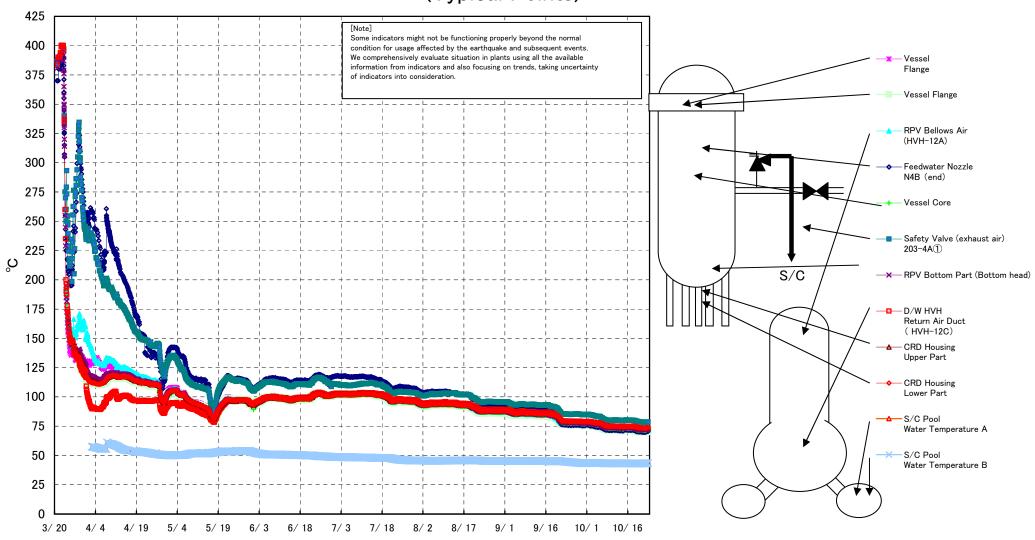

Fukushima Daiichi Nuclear Power Station Unit 1 Parameters of Temperature (Typical Points)

## Fukushima Daiichi Nuclear Power Station Unit1 Parameters of Temperature

[Note]
Some indicators might not be functioning properly beyond the normal condition for usage affected by the earthquake and subsequent events.
We comprehensively evaluate situation in plants using all the available information from indicators and also focusing on trends, taking uncertainty