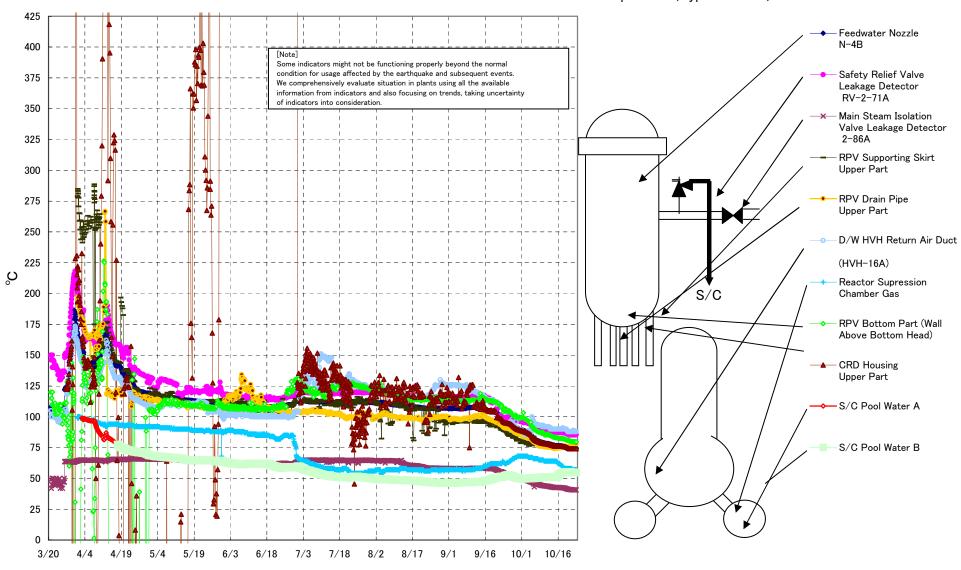

## Fukushima Daiichi Nuclear Power Station Unit2 Parameters of Temperature (Typical Points)

## Fukushima Daiichi Nuclear Power Station Unit2 Parameters of Temperature

[Note]
Some indicators might not be functioning properly beyond the normal condition for usage affected by the earthquake and subsequent events.
We comprehensively evaluate situation in plants using all the available information from indicators and also focusing on trends, taking uncertainty of indicators into consideration.

| Date        | Safety Relief Valve<br>Leakage Detector<br>RV-2-71A | Main Steam<br>Isolation Valve<br>Leakage Detector<br>2-86A | Feedwater Nozzle<br>N-4B | CRD Housing<br>Upper Part | RPV Bottom Part (Wall<br>Above Bottom Head) | RPV Supporting Skirt<br>Upper Part | RPV Drain Pipe<br>Upper Part | D/W HVH Return<br>Air Duct<br>(HVH-16A) | RPV<br>Bellows Air | Reactor<br>Supression<br>Chamber Gas | S/C Pool<br>Water A | S/C Pool<br>Water B | note |
|-------------|-----------------------------------------------------|------------------------------------------------------------|--------------------------|---------------------------|---------------------------------------------|------------------------------------|------------------------------|-----------------------------------------|--------------------|--------------------------------------|---------------------|---------------------|------|
| 10/17 5:00  | 87.2                                                | 42.5                                                       | 76.4                     | 76.2                      | 82.4                                        | 77.1                               | 74.9                         | 90.0                                    | 75.0               | 61.0                                 | 54.2                | 54.1                |      |
| 10/17 11:00 | 87.2                                                | 42.4                                                       | 76.4                     | 76.1                      | 82.3                                        | 76.6                               | 74.9                         | 90.0                                    | 76.0               | 60.0                                 | 54.4                | 54.3                |      |
| 10/17 17:00 | 87.2                                                | 42.4                                                       | 76.4                     | 76.1                      | 82.3                                        | 76.8                               | 75.2                         | 90.0                                    | 75.0               | 60.0                                 | 54.6                | 54.5                |      |
| 10/17 23:00 | 87.1                                                | 42.4                                                       | 76.3                     | 76.1                      | 82.3                                        | 77.0                               | 75.5                         | 91.0                                    | 75.0               | 60.0                                 | 54.7                | 54.7                |      |
| 10/18 5:00  | 86.9                                                | 42.3                                                       | 76.2                     | 75.9                      | 82.3                                        | 75.4                               | 75.6                         | 90.0                                    | 75.0               | 59.0                                 | 54.9                | 54.8                |      |
| 10/18 11:00 | 86.9                                                | 42.2                                                       | 76.1                     | 75.7                      | 81.9                                        | 76.1                               | 76.3                         | 90.0                                    | 75.0               | 58.0                                 | 55.0                | 54.9                |      |
| 10/18 17:00 | 86.9                                                | 42.2                                                       | 76.1                     | 75.8                      | 81.8                                        | 77.1                               | 76.4                         | 90.0                                    | 73.0               | 58.0                                 | 55.0                | 55.0                |      |
| 10/18 23:00 | 86.7                                                | 42.0                                                       | 75.9                     | 75.7                      | 81.8                                        | 76.7                               | 76.1                         | 90.0                                    | 72.0               | 58.0                                 | 55.1                | 55.0                |      |
| 10/19 5:00  | 86.6                                                | 41.8                                                       | 75.7                     | 75.5                      | 81.6                                        | 74.5                               | 75.9                         | 90.0                                    | 72.0               | 58.0                                 | 55.1                | 55.0                |      |
| 10/19 11:00 | 86.4                                                | 41.5                                                       | 75.4                     | 75.2                      | 81.2                                        | 75.8                               | 75.7                         | 90.0                                    | 72.0               | 58.0                                 |                     | 55.0                |      |
| 10/19 17:00 | 86.1                                                | 41.4                                                       | 75.3                     | 75.1                      | 80.9                                        | 76.0                               | 75.7                         | 89.0                                    | 72.0               | 58.0                                 | 55.1                | 55.0                |      |
| 10/19 23:00 | 85.8                                                | 41.3                                                       | 75.1                     | 74.9                      | 80.9                                        | 75.7                               | 75.7                         | 88.0                                    | 72.0               | 58.0                                 | 55.1                | 55.0                |      |
| 10/20 5:00  | 85.6                                                | 41.0                                                       | 74.7                     | 74.4                      | 81.4                                        | 74.3                               | 75.8                         | 88.0                                    | 72.0               | 58.0                                 | 55.1                | 55.0                |      |
| 10/20 11:00 | 85.4                                                | 41.0                                                       | 74.5                     | 74.3                      | 80.7                                        | 74.1                               | 75.7                         | 88.0                                    | 72.0               | 58.0                                 | 55.1                | 55.0                |      |
| 10/20 17:00 | 85.3                                                | 41.1                                                       | 74.5                     | 74.1                      | 80.3                                        | 74.9                               | 75.9                         | 88.0                                    | 72.0               | 58.0                                 | 55.0                | 54.9                |      |
| 10/20 23:00 | 85.4                                                | 41.0                                                       | 74.4                     | 74.1                      | 80.3                                        | 74.0                               | 76.2                         |                                         | 72.0               | 58.0                                 | 55.0                | 54.9                |      |
| 10/21 5:00  | 85.3                                                | 40.9                                                       | 74.4                     | 74.2                      | 80.1                                        | 73.2                               | 76.1                         | 88.0                                    | 72.0               | 58.0                                 | 55.0                | 54.9                |      |
| 10/21 11:00 | 85.2                                                | 40.8                                                       | 74.3                     | 74.1                      | 80.0                                        | 74.6                               | 76.4                         | 88.0                                    | 72.0               | 58.0                                 | 54.9                | 54.9                |      |
| 10/21 17:00 | 85.2                                                | 40.8                                                       | 74.3                     | 74.1                      | 80.0                                        | 73.9                               | 76.6                         | 88.0                                    | 72.0               | 58.0                                 | 54.9                | 54.8                |      |
| 10/21 23:00 | 85.3                                                | 40.8                                                       | 74.3                     | 74.1                      | 79.9                                        | 74.2                               | 76.4                         | 88.0                                    | 72.0               | 56.0                                 | 54.9                | 54.8                |      |
| 10/22 5:00  | 85.2                                                | 40.7                                                       | 74.3                     | 74.2                      | 79.8                                        | 73.4                               | 76.6                         | 89.0                                    | 72.0               | 57.0                                 | 54.9                | 54.8                |      |
| 10/22 11:00 | 85.2                                                | 40.7                                                       | 74.3                     | 74.1                      | 79.6                                        | 75.0                               | 77.1                         | 89.0                                    | 72.0               | 56.0                                 | 54.9                | 54.8                |      |
| 10/22 17:00 | 85.2                                                | 40.7                                                       | 74.4                     | 74.1                      | 80.0                                        | 73.5                               | 77.2                         | 88.0                                    | 72.0               | 57.0                                 | 54.8                | 54.7                |      |
| 10/22 23:00 | 85.2                                                | 40.7                                                       | 74.4                     | 74.1                      | 79.7                                        | 74.5                               | 77.4                         | 88.0                                    | 72.0               | 57.0                                 | 54.9                | 54.7                |      |
| 10/23 5:00  | 85.3                                                | 40.7                                                       | 74.4                     | 74.1                      | 79.8                                        | 73.1                               | 78.1                         | 88.0                                    | 72.0               | 57.0                                 | 54.8                | 54.7                |      |
| 10/23 11:00 | 85.3                                                | 40.7                                                       | 74.4                     | 74.1                      | 79.6                                        | 74.4                               | 78.2                         | 88.0                                    | 72.0               | 57.0                                 | 54.8                | 54.7                |      |