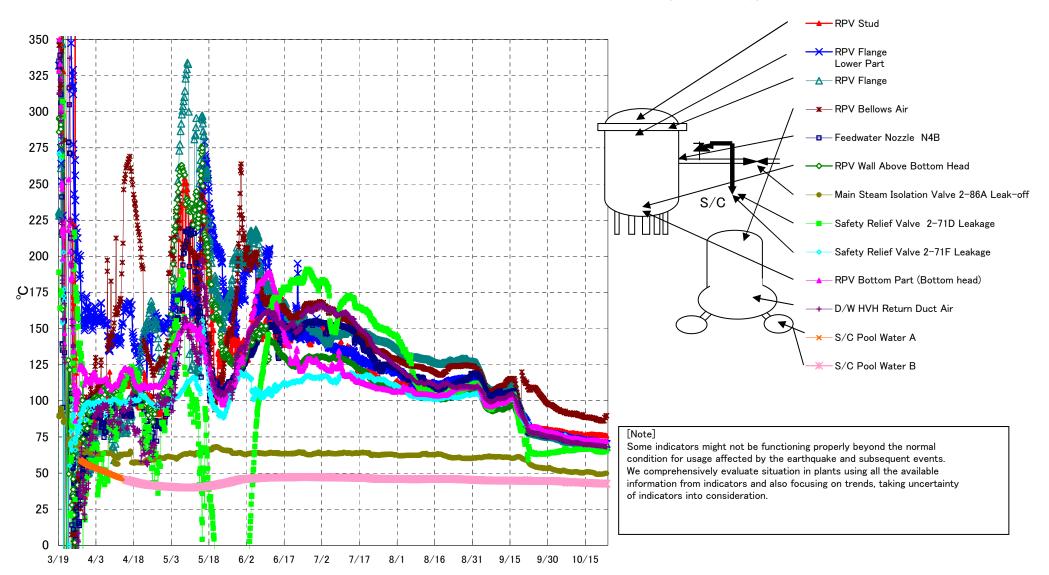

## Fukushima Daiichi Nuclear Power Station Unit3 Parameters of Temperature (Typical Points)

## Fukushima Daiichi Nuclear Power Station Unit3 Parameters of Temperature

## Note

Some indicators might not be functioning properly beyond the normal condition for usage affected by the earthquake and subsequent events. We comprehensively evaluate situation in plants using all the available information from indicators and also focusing on trends, taking uncertainty of indicators into consideration.