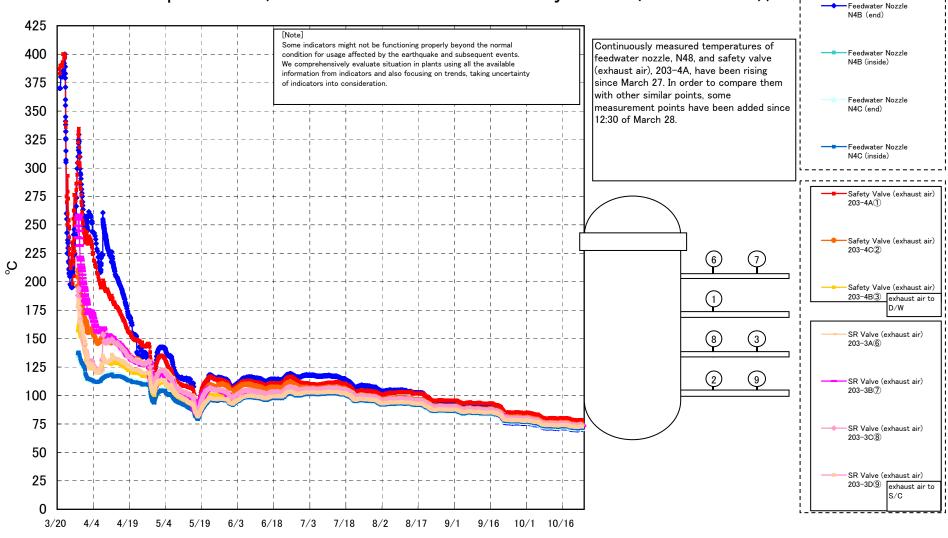

## Fukushima Daiichi Nuclear Power Station Unit 1 Parameters of Temperature (Feedwater Nozzle and Safety Valve (Exhaust Air))

## Fukushima Daiichi Nuclear Power Station Unit1 Parameters of Temperature

[Note]
Some indicators might not be functioning properly beyond the normal condition for usage affected by the earthquake and subsequent events.
We comprehensively evaluate situation in plants using all the available information from indicators and also focusing on trends, taking uncertainty

| Date        | Vessel |      | Feedwater<br>Nozzle | Feedwater<br>Nozzle | Feedwater<br>Nozzle | Feedwater<br>Nozzle | Vessel |       | CRD<br>Housing | CRD<br>Housing | Safety Valve<br>(exhaust air) | Safety<br>Valve | Safety<br>Valve            | SR Valve<br>(exhaust | SR Valve<br>(exhaust |                   | SR Valve<br>(exhaust | D/W HVH<br>Return Air Duct | RPV<br>Bellows Air | S/C Pool<br>Water | S/C Pool<br>Water | note                                  |
|-------------|--------|------|---------------------|---------------------|---------------------|---------------------|--------|-------|----------------|----------------|-------------------------------|-----------------|----------------------------|----------------------|----------------------|-------------------|----------------------|----------------------------|--------------------|-------------------|-------------------|---------------------------------------|
|             | Flange | ŭ    | N4B (end)           | N4B (inside)        | N4C (end)           | N4C (inside)        | Core   | head) | Upper Part     | Lower Part     | 203-4A①                       | 203-4C(2)       | (exhaust air)<br>203-4B(3) |                      | air)<br>203-3B(7)    | air)<br>203-3C(8) | air)<br>203-3D(9)    | ( HVH-12C)                 | (HVH-12A)          | Temperatu<br>re A | re B              |                                       |
| 10/18 5:00  | 72.0   | 71.9 | 71.5                | 73.2                | 72.4                | 72.7                | 73.0   | 73.4  | 74.6           | 74.7           | 79.9                          | 75.9            | 74.5                       | 74.7                 | 74.4                 | 75.2              | 73.7                 | 74.6                       | 72.4               | 43.4              | 43.2              |                                       |
| 10/18 11:00 | 71.9   | 71.8 | 71.3                | 73.1                | 72.3                | 72.6                | 73.0   | 73.3  | 74.5           | 74.6           | 79.7                          | 75.9            | 74.2                       | 74.4                 | 74.1                 | 75.0              | 73.4                 | 74.5                       | 72.2               | 43.4              | 43.2              |                                       |
| 10/18 17:00 | 72.0   | 71.9 | 71.4                | 73.1                | 72.4                | 72.7                | 73.0   | 73.4  | 74.6           | 74.7           | 79.9                          | 75.8            | 74.5                       | 74.7                 | 74.5                 | 75.3              | 73.7                 | 74.6                       |                    | 43.4              | 43.2              |                                       |
| 10/18 23:00 | 71.4   | 71.4 | 70.8                | 72.7                | 71.8                | 72.2                | 72.5   | 73.0  | 74.2           | 74.3           | 79.5                          | 75.4            | 74.0                       | 74.2                 | 73.9                 | 74.8              | 73.2                 | 74.2                       | 71.9               | 43.4              | 43.2              |                                       |
| 10/19 5:00  | 71.0   | 70.9 | 70.4                | 72.3                | 71.5                | 71.8                | 72.1   | 72.6  | 73.9           | 74.0           | 79.1                          | 75.1            | 73.7                       | 73.7                 | 73.5                 | 74.4              | 72.8                 | 73.9                       | 71.5               | 43.4              | 43.2              |                                       |
| 10/19 11:00 | 71.0   | 70.9 | 70.4                | 72.3                | 71.4                | 71.7                | 72.1   | 72.5  | 73.8           | 73.9           | 79.1                          | 75.0            | 73.6                       | 73.7                 | 73.5                 | 74.3              | 72.8                 | 73.9                       | 71.4               | 43.4              | 43.2              |                                       |
| 10/19 17:00 | 71.0   | 70.9 | 70.4                | 72.3                | 71.4                | 71.7                | 72.1   | 72.5  | 73.8           | 73.9           | 79.0                          | 74.9            | 73.5                       | 73.7                 |                      | 74.3              | 72.8                 | 73.8                       |                    | 43.4              | 43.1              |                                       |
| 10/19 23:00 | 70.7   | 70.7 | 70.2                | 72.1                | 71.2                | 71.6                | 71.8   | 72.3  | 73.6           | 73.7           |                               | 74.7            | 73.3                       | 73.5                 |                      | 74.1              | 72.6                 | 73.6                       |                    | 43.4              | 43.2              |                                       |
| 10/20 5:00  | 70.6   | 70.6 | 70.1                | 71.9                | 71.1                | 71.4                | 71.7   | 72.2  | 73.5           | 73.6           | 78.6                          | 74.6            | 73.2                       | 73.3                 | 73.1                 | 74.0              | 72.5                 | 73.5                       | 71.2               | 43.4              | 43.2              |                                       |
| 10/20 11:00 | 70.9   | 70.9 | 70.3                | 72.2                | 71.3                | 71.6                | 72.0   | 72.3  | 73.6           | 73.7           | 78.7                          | 74.7            | 73.4                       | 73.6                 | 73.3                 | 74.1              | 72.7                 | 73.6                       | 71.3               | 43.4              | 43.3              |                                       |
| 10/20 17:00 | 71.0   | 71.0 | 70.5                | 72.2                | 71.4                | 71.7                | 72.1   | 72.5  | 73.7           | 73.8           | 78.8                          | 74.8            | 73.5                       | 73.7                 | 73.5                 | 74.3              | 72.8                 | 73.7                       | 71.5               | 43.4              | 43.3              |                                       |
| 10/20 23:00 | 70.6   | 70.6 | 70.1                | 71.9                | 71.1                | 71.5                | 71.8   | 72.2  | 73.4           | 73.5           |                               | 74.6            | 73.2                       | 73.4                 |                      | 74.0              | 72.5                 | 73.5                       |                    | 43.5              | 43.3              |                                       |
| 10/21 5:00  | 70.5   | 70.4 | 70.0                | 71.8                | 71.0                | 71.3                | 71.6   | 72.1  | 73.3           | 73.4           | 78.4                          | 74.4            | 73.1                       | 73.3                 |                      | 73.8              | 72.3                 | 73.3                       |                    | 43.5              | 43.3              |                                       |
| 10/21 11:00 | 70.6   | 70.5 | 70.0                | 71.8                | 71.0                | 71.4                | 71.7   | 72.1  | 73.3           | 73.4           | 78.4                          | 74.4            | 73.1                       | 73.3                 |                      | 73.8              | 72.3                 | 73.3                       |                    | 43.5              | 43.3              |                                       |
| 10/21 17:00 | 70.5   | 70.5 | 70.0                | 71.7                | 71.0                | 71.3                | 71.6   | 72.0  | 73.2           | 73.4           | 78.4                          | 74.4            | 73.1                       | 73.3                 |                      | 73.8              | 72.3                 | 73.3                       |                    | 43.5              | 43.4              |                                       |
| 10/21 23:00 | 70.4   | 70.4 | 69.9                | 71.6                | 70.8                | 71.2                | 71.5   | 72.0  | 73.2           | 73.3           | 78.3                          | 74.3            | 73.0                       | 73.2                 |                      | 73.7              | 72.2                 | 73.2                       |                    | 43.5              | 43.4              |                                       |
| 10/22 5:00  | 70.4   | 70.4 | 69.9                | 71.6                | 70.8                | 71.2                | 71.4   | 71.9  | 73.1           | 73.2           | 78.2                          | 74.3            | 72.9                       | 73.1                 | 72.9                 | 73.7              | 72.2                 | 73.1                       | 71.0               | 43.5              | 43.4              |                                       |
| 10/22 11:00 | 70.4   | 70.4 | 69.9                | 71.6                | 70.8                | 71.1                | 71.4   | 71.9  | 73.1           | 73.2           | 78.1                          | 74.2            | 72.9                       | 73.1                 | 72.8                 | 73.6              | 72.2                 | 73.1                       | 71.0               | 43.6              | 43.4              |                                       |
| 10/22 17:00 |        | 70.6 | 70.1                | 71.7                | 71.0                | 71.3                | 71.6   | 72.1  | 73.2           | 73.4           | 78.3                          | 74.4            | 73.1                       | 73.3                 |                      | 73.9              | 72.4                 | 73.2                       | 71.1               | 43.6              | 43.4              |                                       |
| 10/22 23:00 | 71.0   | 71.0 | 70.5                | 72.0                | 71.4                | 71.7                | 71.9   | 72.3  | 73.5           | 73.6           | 78.5                          | 74.7            | 73.4                       | 73.7                 | 73.4                 | 74.2              | 72.7                 | 73.4                       |                    | 43.6              | 43.4              |                                       |
| 10/23 5:00  | 71.1   | 71.1 | 70.6                | 72.1                | 71.5                | 71.8                | 72.0   | 72.4  | 73.5           | 73.6           | 78.6                          | 74.8            | 73.5                       | 73.8                 | 73.5                 | 74.3              | 72.8                 | 73.5                       |                    | 43.6              | 43.4              |                                       |
| 10/23 11:00 | 71.2   | 71.2 | 70.7                | 72.2                | 71.6                | 71.8                | 72.1   | 72.5  | 73.6           | 73.7           | 78.6                          | 74.9            | 73.6                       | 73.9                 | 73.6                 | 74.4              | 72.9                 | 73.6                       | 71.6               | 43.6              | 43.4              |                                       |
| 10/23 17:00 | 71.2   | 71.2 | 70.7                | 72.2                | 71.6                | 71.8                | 72.1   | 72.6  | 73.7           | 73.8           | 78.7                          | 74.9            | 73.6                       | 73.9                 | 73.7                 | 74.4              | 72.9                 | 73.6                       |                    | 43.6              | 43.4              | · · · · · · · · · · · · · · · · · · · |
| 10/23 23:00 | 70.9   | 70.9 | 70.4                | 71.9                | 71.3                | 71.6                | 71.9   | 72.3  | 73.5           | 73.6           | 78.5                          | 74.7            | 73.4                       | 73.6                 | 73.3                 | 74.1              | 72.7                 | 73.5                       |                    | 43.6              | 43.4              |                                       |
| 10/24 5:00  | 70.6   | 70.6 | 70.2                | 71.7                | 71.1                | 71.4                | 71.7   | 72.1  | 73.3           | 73.4           | 78.3                          | 74.5            | 73.2                       | 73.3                 | 73.1                 | 73.9              | 72.4                 | 73.3                       | 71.2               | 43.6              | 43.4              |                                       |