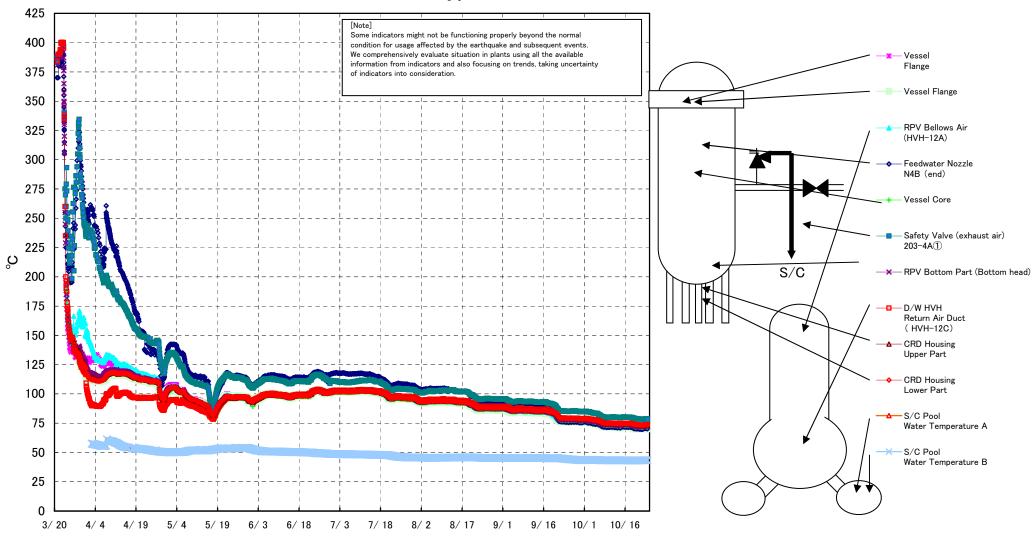

Fukushima Daiichi Nuclear Power Station Unit 1 Parameters of Temperature (Typical Points)

## Fukushima Daiichi Nuclear Power Station Unit1 Parameters of Temperature

[Note]
Some indicators might not be functioning properly beyond the normal condition for usage affected by the earthquake and subsequent events.
We comprehensively evaluate situation in plants using all the available information from indicators and also focusing on trends, taking uncertainty

| Date        | Vessel |      | Feedwater<br>Nozzle | Feedwater<br>Nozzle | Feedwater<br>Nozzle | Feedwater<br>Nozzle | Vessel |       | CRD<br>Housing | CRD<br>Housing | Safety Valve<br>(exhaust air) | Safety<br>Valve | Safety<br>Valve            | SR Valve<br>(exhaust | SR Valve<br>(exhaust |                   | SR Valve<br>(exhaust | D/W HVH<br>Return Air Duct | RPV<br>Bellows Air | S/C Pool<br>Water | S/C Pool<br>Water | note                                  |
|-------------|--------|------|---------------------|---------------------|---------------------|---------------------|--------|-------|----------------|----------------|-------------------------------|-----------------|----------------------------|----------------------|----------------------|-------------------|----------------------|----------------------------|--------------------|-------------------|-------------------|---------------------------------------|
|             | Flange | ŭ    | N4B (end)           | N4B (inside)        | N4C (end)           | N4C (inside)        | Core   | head) | Upper Part     | Lower Part     | 203-4A①                       | 203-4C(2)       | (exhaust air)<br>203-4B(3) |                      | air)<br>203-3B(7)    | air)<br>203-3C(8) | air)<br>203-3D(9)    | ( HVH-12C)                 | (HVH-12A)          | Temperatu<br>re A | re B              |                                       |
| 10/18 5:00  | 72.0   | 71.9 | 71.5                | 73.2                | 72.4                | 72.7                | 73.0   | 73.4  | 74.6           | 74.7           | 79.9                          | 75.9            | 74.5                       | 74.7                 | 74.4                 | 75.2              | 73.7                 | 74.6                       | 72.4               | 43.4              | 43.2              |                                       |
| 10/18 11:00 | 71.9   | 71.8 | 71.3                | 73.1                | 72.3                | 72.6                | 73.0   | 73.3  | 74.5           | 74.6           | 79.7                          | 75.9            | 74.2                       | 74.4                 | 74.1                 | 75.0              | 73.4                 | 74.5                       | 72.2               | 43.4              | 43.2              |                                       |
| 10/18 17:00 | 72.0   | 71.9 | 71.4                | 73.1                | 72.4                | 72.7                | 73.0   | 73.4  | 74.6           | 74.7           | 79.9                          | 75.8            | 74.5                       | 74.7                 | 74.5                 | 75.3              | 73.7                 | 74.6                       |                    | 43.4              | 43.2              |                                       |
| 10/18 23:00 | 71.4   | 71.4 | 70.8                | 72.7                | 71.8                | 72.2                | 72.5   | 73.0  | 74.2           | 74.3           | 79.5                          | 75.4            | 74.0                       | 74.2                 | 73.9                 | 74.8              | 73.2                 | 74.2                       | 71.9               | 43.4              | 43.2              |                                       |
| 10/19 5:00  | 71.0   | 70.9 | 70.4                | 72.3                | 71.5                | 71.8                | 72.1   | 72.6  | 73.9           | 74.0           | 79.1                          | 75.1            | 73.7                       | 73.7                 | 73.5                 | 74.4              | 72.8                 | 73.9                       | 71.5               | 43.4              | 43.2              |                                       |
| 10/19 11:00 | 71.0   | 70.9 | 70.4                | 72.3                | 71.4                | 71.7                | 72.1   | 72.5  | 73.8           | 73.9           | 79.1                          | 75.0            | 73.6                       | 73.7                 | 73.5                 | 74.3              | 72.8                 | 73.9                       | 71.4               | 43.4              | 43.2              |                                       |
| 10/19 17:00 | 71.0   | 70.9 | 70.4                | 72.3                | 71.4                | 71.7                | 72.1   | 72.5  | 73.8           | 73.9           | 79.0                          | 74.9            | 73.5                       | 73.7                 |                      | 74.3              | 72.8                 | 73.8                       |                    | 43.4              | 43.1              |                                       |
| 10/19 23:00 | 70.7   | 70.7 | 70.2                | 72.1                | 71.2                | 71.6                | 71.8   | 72.3  | 73.6           | 73.7           |                               | 74.7            | 73.3                       | 73.5                 |                      | 74.1              | 72.6                 | 73.6                       |                    | 43.4              | 43.2              |                                       |
| 10/20 5:00  | 70.6   | 70.6 | 70.1                | 71.9                | 71.1                | 71.4                | 71.7   | 72.2  | 73.5           | 73.6           | 78.6                          | 74.6            | 73.2                       | 73.3                 | 73.1                 | 74.0              | 72.5                 | 73.5                       | 71.2               | 43.4              | 43.2              |                                       |
| 10/20 11:00 | 70.9   | 70.9 | 70.3                | 72.2                | 71.3                | 71.6                | 72.0   | 72.3  | 73.6           | 73.7           | 78.7                          | 74.7            | 73.4                       | 73.6                 | 73.3                 | 74.1              | 72.7                 | 73.6                       | 71.3               | 43.4              | 43.3              |                                       |
| 10/20 17:00 | 71.0   | 71.0 | 70.5                | 72.2                | 71.4                | 71.7                | 72.1   | 72.5  | 73.7           | 73.8           | 78.8                          | 74.8            | 73.5                       | 73.7                 | 73.5                 | 74.3              | 72.8                 | 73.7                       | 71.5               | 43.4              | 43.3              |                                       |
| 10/20 23:00 | 70.6   | 70.6 | 70.1                | 71.9                | 71.1                | 71.5                | 71.8   | 72.2  | 73.4           | 73.5           |                               | 74.6            | 73.2                       | 73.4                 |                      | 74.0              | 72.5                 | 73.5                       |                    | 43.5              | 43.3              |                                       |
| 10/21 5:00  | 70.5   | 70.4 | 70.0                | 71.8                | 71.0                | 71.3                | 71.6   | 72.1  | 73.3           | 73.4           | 78.4                          | 74.4            | 73.1                       | 73.3                 |                      | 73.8              | 72.3                 | 73.3                       |                    | 43.5              | 43.3              |                                       |
| 10/21 11:00 | 70.6   | 70.5 | 70.0                | 71.8                | 71.0                | 71.4                | 71.7   | 72.1  | 73.3           | 73.4           | 78.4                          | 74.4            | 73.1                       | 73.3                 |                      | 73.8              | 72.3                 | 73.3                       |                    | 43.5              | 43.3              |                                       |
| 10/21 17:00 | 70.5   | 70.5 | 70.0                | 71.7                | 71.0                | 71.3                | 71.6   | 72.0  | 73.2           | 73.4           | 78.4                          | 74.4            | 73.1                       | 73.3                 |                      | 73.8              | 72.3                 | 73.3                       |                    | 43.5              | 43.4              |                                       |
| 10/21 23:00 | 70.4   | 70.4 | 69.9                | 71.6                | 70.8                | 71.2                | 71.5   | 72.0  | 73.2           | 73.3           | 78.3                          | 74.3            | 73.0                       | 73.2                 |                      | 73.7              | 72.2                 | 73.2                       |                    | 43.5              | 43.4              |                                       |
| 10/22 5:00  | 70.4   | 70.4 | 69.9                | 71.6                | 70.8                | 71.2                | 71.4   | 71.9  | 73.1           | 73.2           | 78.2                          | 74.3            | 72.9                       | 73.1                 | 72.9                 | 73.7              | 72.2                 | 73.1                       | 71.0               | 43.5              | 43.4              |                                       |
| 10/22 11:00 | 70.4   | 70.4 | 69.9                | 71.6                | 70.8                | 71.1                | 71.4   | 71.9  | 73.1           | 73.2           | 78.1                          | 74.2            | 72.9                       | 73.1                 | 72.8                 | 73.6              | 72.2                 | 73.1                       | 71.0               | 43.6              | 43.4              |                                       |
| 10/22 17:00 |        | 70.6 | 70.1                | 71.7                | 71.0                | 71.3                | 71.6   | 72.1  | 73.2           | 73.4           | 78.3                          | 74.4            | 73.1                       | 73.3                 |                      | 73.9              | 72.4                 | 73.2                       | 71.1               | 43.6              | 43.4              |                                       |
| 10/22 23:00 | 71.0   | 71.0 | 70.5                | 72.0                | 71.4                | 71.7                | 71.9   | 72.3  | 73.5           | 73.6           | 78.5                          | 74.7            | 73.4                       | 73.7                 | 73.4                 | 74.2              | 72.7                 | 73.4                       |                    | 43.6              | 43.4              |                                       |
| 10/23 5:00  | 71.1   | 71.1 | 70.6                | 72.1                | 71.5                | 71.8                | 72.0   | 72.4  | 73.5           | 73.6           | 78.6                          | 74.8            | 73.5                       | 73.8                 | 73.5                 | 74.3              | 72.8                 | 73.5                       |                    | 43.6              | 43.4              |                                       |
| 10/23 11:00 | 71.2   | 71.2 | 70.7                | 72.2                | 71.6                | 71.8                | 72.1   | 72.5  | 73.6           | 73.7           | 78.6                          | 74.9            | 73.6                       | 73.9                 | 73.6                 | 74.4              | 72.9                 | 73.6                       | 71.6               | 43.6              | 43.4              |                                       |
| 10/23 17:00 | 71.2   | 71.2 | 70.7                | 72.2                | 71.6                | 71.8                | 72.1   | 72.6  | 73.7           | 73.8           | 78.7                          | 74.9            | 73.6                       | 73.9                 | 73.7                 | 74.4              | 72.9                 | 73.6                       |                    | 43.6              | 43.4              | · · · · · · · · · · · · · · · · · · · |
| 10/23 23:00 | 70.9   | 70.9 | 70.4                | 71.9                | 71.3                | 71.6                | 71.9   | 72.3  | 73.5           | 73.6           | 78.5                          | 74.7            | 73.4                       | 73.6                 | 73.3                 | 74.1              | 72.7                 | 73.5                       |                    | 43.6              | 43.4              |                                       |
| 10/24 5:00  | 70.6   | 70.6 | 70.2                | 71.7                | 71.1                | 71.4                | 71.7   | 72.1  | 73.3           | 73.4           | 78.3                          | 74.5            | 73.2                       | 73.3                 | 73.1                 | 73.9              | 72.4                 | 73.3                       | 71.2               | 43.6              | 43.4              |                                       |