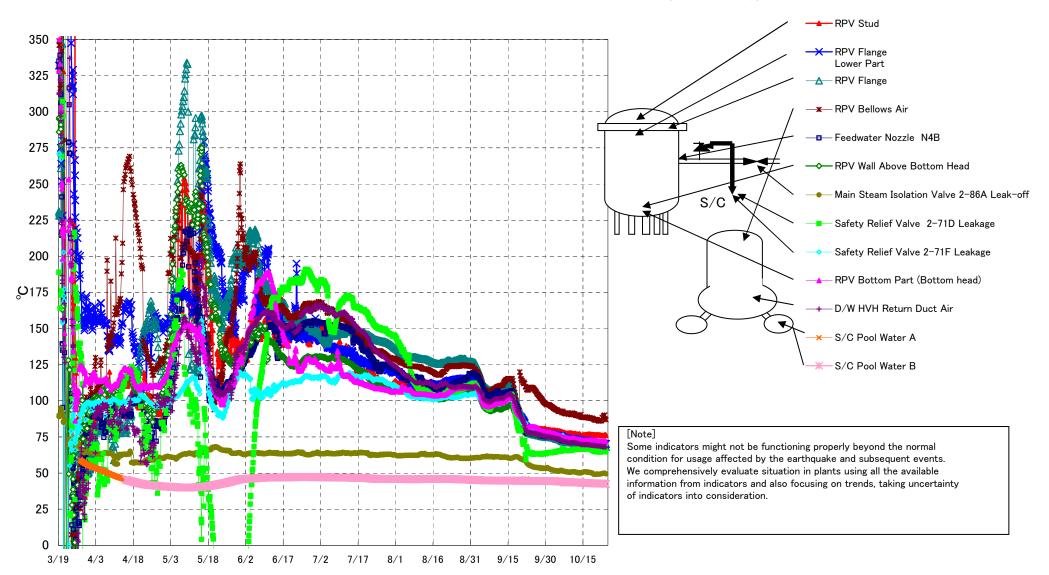

## Fukushima Daiichi Nuclear Power Station Unit3 Parameters of Temperature (Typical Points)

## Fukushima Daiichi Nuclear Power Station Unit3 Parameters of Temperature

## Note

Some indicators might not be functioning properly beyond the normal condition for usage affected by the earthquake and subsequent events. We comprehensively evaluate situation in plants using all the available information from indicators and also focusing on trends, taking uncertainty of indicators into consideration.