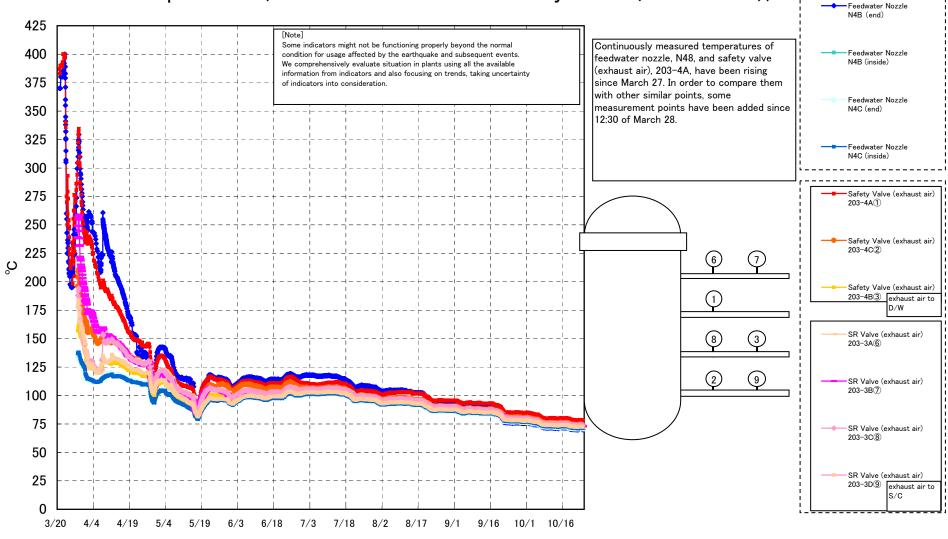

## Fukushima Daiichi Nuclear Power Station Unit 1 Parameters of Temperature (Feedwater Nozzle and Safety Valve (Exhaust Air))

## Fukushima Daiichi Nuclear Power Station Unit1 Parameters of Temperature

[Note]
Some indicators might not be functioning properly beyond the normal condition for usage affected by the earthquake and subsequent events.
We comprehensively evaluate situation in plants using all the available information from indicators and also focusing on trends, taking uncertainty

|             |        |        | Feedwater | Feedwater    | Feedwater | Feedwater    | 1      | RPV Bottom   | CRD        | CRD  | Safety Valve  | Safety        | Safety        | SR Valve | SR Valve  | SR Valve | SR Valve | D/W HVH    | RPV         |           | S/C Pool  |      |
|-------------|--------|--------|-----------|--------------|-----------|--------------|--------|--------------|------------|------|---------------|---------------|---------------|----------|-----------|----------|----------|------------|-------------|-----------|-----------|------|
| Date        | Vessel | Vessel | Nozzle    | Nozzle       | Nozzle    | Nozzle       | Vessel | Part (Bottom |            |      | (exhaust air) | Valve         | Valve         |          | (exhaust  | (exhaust |          |            | Bellows Air | Water     | Water     | note |
| Date        | Flange | Flange | N4B (end) | N4B (inside) | N4C (end) | N4C (inside) | Core   |              | Upper Part |      | 203-4A(1)     | (exhaust air) | (exhaust air) | air)     | air)      | air)     | air)     | ( HVH-12C) | (HVH-12A)   | Temperatu | Temperatu | note |
|             |        |        |           |              |           |              |        |              | * *        |      |               | 203-4C(2)     |               |          | 203-3B(7) |          |          |            |             | re A      | re B      |      |
| 10/18 5:00  | 72.0   |        | 71.5      |              | 72.4      | 72.7         |        | 73.4         | 74.6       | 74.7 | 79.9          | 75.9          |               | 74.7     | 74.4      | 75.2     | 73.7     | 74.6       | 72.4        | 43.4      | 43.2      |      |
| 10/18 11:00 | 71.9   | 71.8   | 71.3      | 73.1         | 72.3      | 72.6         |        | 73.3         | 74.5       | 74.6 | 79.7          | 75.9          | 74.2          | 74.4     |           | 75.0     | 73.4     | 74.5       | 72.2        | 43.4      | 43.2      |      |
| 10/18 17:00 | 72.0   | 71.9   | 71.4      | 73.1         | 72.4      | 72.7         |        | 73.4         | 74.6       | 74.7 | 79.9          | 75.8          | 74.5          | 74.7     |           | 75.3     | 73.7     | 74.6       | 72.4        | 43.4      | 43.2      |      |
| 10/18 23:00 | 71.4   | 71.4   | 70.8      |              | 71.8      | 72.2         |        | 73.0         | 74.2       | 74.3 |               | 75.4          |               | 74.2     |           | 74.8     | 73.2     | 74.2       | 71.9        | 43.4      | 43.2      |      |
| 10/19 5:00  | 71.0   | 70.9   | 70.4      | 72.3         | 71.5      | 71.8         |        | 72.6         | 73.9       | 74.0 | 79.1          | 75.1          | 73.7          | 73.7     |           | 74.4     | 72.8     | 73.9       | 71.5        | 43.4      | 43.2      |      |
| 10/19 11:00 | 71.0   | 70.9   | 70.4      | 72.3         | 71.4      | 71.7         |        | 72.5         | 73.8       | 73.9 | 79.1          | 75.0          |               | 73.7     | 73.5      | 74.3     | 72.8     | 73.9       | 71.4        | 43.4      | 43.2      |      |
| 10/19 17:00 | 71.0   | 70.9   | 70.4      | 72.3         | 71.4      | 71.7         |        | 72.5         | 73.8       | 73.9 | 79.0          | 74.9          | 73.5          | 73.7     |           | 74.3     | 72.8     | 73.8       | 71.5        | 43.4      | 43.1      |      |
| 10/19 23:00 | 70.7   | 70.7   | 70.2      | 72.1         | 71.2      | 71.6         |        | 72.3         | 73.6       | 73.7 | 78.8          | 74.7          |               | 73.5     |           | 74.1     | 72.6     | 73.6       | 71.3        | 43.4      | 43.2      |      |
| 10/20 5:00  | 70.6   | 70.6   | 70.1      | 71.9         | 71.1      | 71.4         | 71.7   | 72.2         | 73.5       | 73.6 | 78.6          | 74.6          |               | 73.3     |           | 74.0     | 72.5     | 73.5       | 71.2        | 43.4      | 43.2      |      |
| 10/20 11:00 | 70.9   | 70.9   | 70.3      | 72.2         | 71.3      | 71.6         | 72.0   | 72.3         | 73.6       | 73.7 | 78.7          | 74.7          | 73.4          | 73.6     |           | 74.1     | 72.7     | 73.6       | 71.3        | 43.4      | 43.3      |      |
| 10/20 17:00 | 71.0   | 71.0   | 70.5      | 72.2         | 71.4      | 71.7         | 72.1   | 72.5         | 73.7       | 73.8 | 78.8          | 74.8          |               | 73.7     | 73.5      | 74.3     | 72.8     | 73.7       | 71.5        | 43.4      | 43.3      |      |
| 10/20 23:00 | 70.6   | 70.6   | 70.1      | 71.9         | 71.1      | 71.5         |        | 72.2         | 73.4       | 73.5 | 78.6          | 74.6          |               | 73.4     |           | 74.0     | 72.5     | 73.5       | 71.2        | 43.5      | 43.3      |      |
| 10/21 5:00  | 70.5   | 70.4   | 70.0      |              | 71.0      |              | 71.6   | 72.1         | 73.3       | 73.4 | 78.4          | 74.4          |               | 73.3     | 73.0      | 73.8     | 72.3     | 73.3       | 71.1        | 43.5      | 43.3      |      |
| 10/21 11:00 | 70.6   | 70.5   | 70.0      |              | 71.0      |              |        | 72.1         | 73.3       | 73.4 | 78.4          | 74.4          |               | 73.3     |           | 73.8     | 72.3     | 73.3       | 71.0        | 43.5      | 43.3      |      |
| 10/21 17:00 | 70.5   | 70.5   | 70.0      | 71.7         | 71.0      | 71.3         | 71.6   | 72.0         | 73.2       | 73.4 | 78.4          | 74.4          |               | 73.3     |           | 73.8     | 72.3     | 73.3       | 71.1        | 43.5      | 43.4      |      |
| 10/21 23:00 | 70.4   | 70.4   | 69.9      | 71.6         | 70.8      | 71.2         |        | 72.0         | 73.2       | 73.3 |               | 74.3          |               | 73.2     |           | 73.7     | 72.2     | 73.2       | 71.0        | 43.5      | 43.4      |      |
| 10/22 5:00  | 70.4   | 70.4   | 69.9      |              | 70.8      | 71.2         |        | 71.9         | 73.1       | 73.2 | 78.2          | 74.3          |               | 73.1     | 72.9      | 73.7     | 72.2     | 73.1       | 71.0        | 43.5      | 43.4      |      |
| 10/22 11:00 | 70.4   | 70.4   | 69.9      |              | 70.8      | 71.1         |        | 71.9         | 73.1       | 73.2 | 78.1          | 74.2          | 72.9          | 73.1     | 72.8      | 73.6     | 72.2     | 73.1       | 71.0        | 43.6      | 43.4      |      |
| 10/22 17:00 | 70.6   | 70.6   | 70.1      | 71.7         | 71.0      | 71.3         |        | 72.1         | 73.2       | 73.4 | 78.3          | 74.4          |               | 73.3     | 73.0      | 73.9     | 72.4     | 73.2       | 71.1        | 43.6      | 43.4      |      |
| 10/22 23:00 | 71.0   | 71.0   | 70.5      |              | 71.4      | 71.7         |        | 72.3         | 73.5       | 73.6 | 78.5          | 74.7          | 73.4          | 73.7     | 73.4      | 74.2     | 72.7     | 73.4       | 71.4        | 43.6      | 43.4      |      |
| 10/23 5:00  | 71.1   | 71.1   | 70.6      | 72.1         | 71.5      | 71.8         |        | 72.4         | 73.5       | 73.6 | 78.6          | 74.8          |               | 73.8     |           | 74.3     | 72.8     | 73.5       | 71.5        | 43.6      | 43.4      | ·    |
| 10/23 11:00 | 71.2   | 71.2   | 70.7      | 72.2         | 71.6      | 71.8         |        | 72.5         | 73.6       | 73.7 | 78.6          | 74.9          |               | 73.9     |           | 74.4     | 72.9     | 73.6       | 71.6        | 43.6      | 43.4      |      |
| 10/23 17:00 | 71.2   | 71.2   | 70.7      | 72.2         | 71.6      | 71.8         | 72.1   | 72.6         | 73.7       | 73.8 | 78.7          | 74.9          | 73.6          | 73.9     | 73.7      | 74.4     | 72.9     | 73.6       | 71.7        | 43.6      | 43.4      |      |
| 10/23 23:00 | 70.9   | 70.9   | 70.4      | 71.9         | 71.3      | 71.6         |        | 72.3         | 73.5       | 73.6 | 78.5          | 74.7          | 73.4          | 73.6     | 73.3      | 74.1     | 72.7     | 73.5       | 71.4        | 43.6      | 43.4      | ·    |
| 10/24 5:00  | 70.6   | 70.6   | 70.2      | 71.7         | 71.1      | 71.4         | 71.7   | 72.1         | 73.3       | 73.4 | 78.3          | 74.5          |               | 73.3     | 73.1      | 73.9     | 72.4     | 73.3       | 71.2        | 43.6      | 43.4      |      |
| 10/24 11:00 | 70.4   | 70.4   | 69.9      | 71.6         | 70.9      | 71.2         | 71.5   | 71.9         | 73.2       | 73.3 | 78.2          | 74.3          | 73.0          | 73.1     | 72.9      | 73.7     | 72.3     | 73.2       | 71.0        | 43.6      | 43.5      |      |