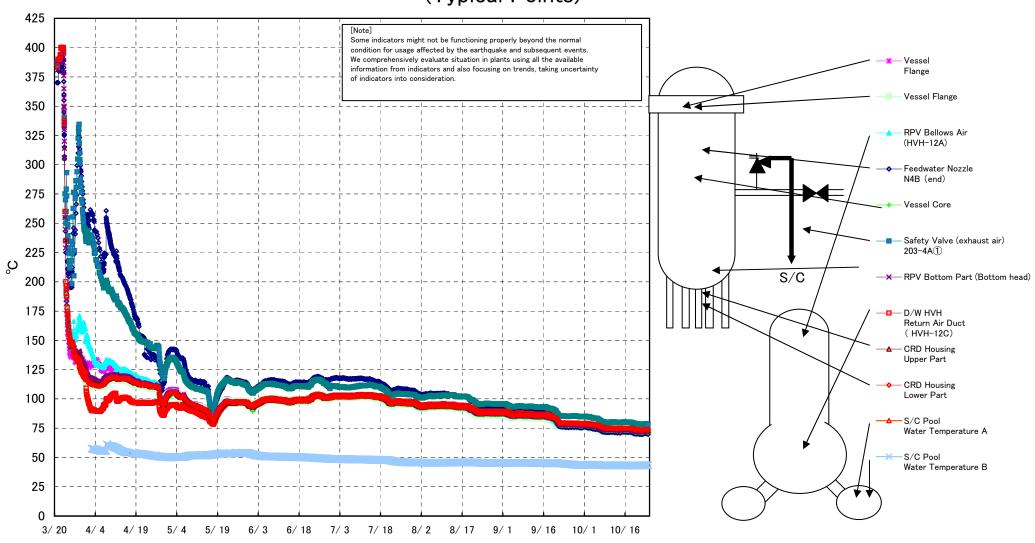

Fukushima Daiichi Nuclear Power Station Unit 1 Parameters of Temperature (Typical Points)

## Fukushima Daiichi Nuclear Power Station Unit1 Parameters of Temperature

[Note]
Some indicators might not be functioning properly beyond the normal condition for usage affected by the earthquake and subsequent events.
We comprehensively evaluate situation in plants using all the available information from indicators and also focusing on trends, taking uncertainty

|             |        |        | Feedwater | Feedwater    | Feedwater | Feedwater    | 1      | RPV Bottom   | CRD        | CRD  | Safety Valve  | Safety        | Safety        | SR Valve | SR Valve  | SR Valve | SR Valve | D/W HVH    | RPV         |           | S/C Pool  |      |
|-------------|--------|--------|-----------|--------------|-----------|--------------|--------|--------------|------------|------|---------------|---------------|---------------|----------|-----------|----------|----------|------------|-------------|-----------|-----------|------|
| Date        | Vessel | Vessel | Nozzle    | Nozzle       | Nozzle    | Nozzle       | Vessel | Part (Bottom |            |      | (exhaust air) | Valve         | Valve         |          | (exhaust  | (exhaust |          |            | Bellows Air | Water     | Water     | note |
| Date        | Flange | Flange | N4B (end) | N4B (inside) | N4C (end) | N4C (inside) | Core   |              | Upper Part |      | 203-4A(1)     | (exhaust air) | (exhaust air) | air)     | air)      | air)     | air)     | ( HVH-12C) | (HVH-12A)   | Temperatu | Temperatu | note |
|             |        |        |           |              |           |              |        |              | * *        |      |               | 203-4C(2)     |               |          | 203-3B(7) |          |          |            |             | re A      | re B      |      |
| 10/18 5:00  | 72.0   |        | 71.5      |              | 72.4      | 72.7         |        | 73.4         | 74.6       | 74.7 | 79.9          | 75.9          |               | 74.7     | 74.4      | 75.2     | 73.7     | 74.6       | 72.4        | 43.4      | 43.2      |      |
| 10/18 11:00 | 71.9   | 71.8   | 71.3      | 73.1         | 72.3      | 72.6         |        | 73.3         | 74.5       | 74.6 | 79.7          | 75.9          | 74.2          | 74.4     |           | 75.0     | 73.4     | 74.5       | 72.2        | 43.4      | 43.2      |      |
| 10/18 17:00 | 72.0   | 71.9   | 71.4      | 73.1         | 72.4      | 72.7         |        | 73.4         | 74.6       | 74.7 | 79.9          | 75.8          | 74.5          | 74.7     |           | 75.3     | 73.7     | 74.6       | 72.4        | 43.4      | 43.2      |      |
| 10/18 23:00 | 71.4   | 71.4   | 70.8      |              | 71.8      | 72.2         |        | 73.0         | 74.2       | 74.3 |               | 75.4          |               | 74.2     |           | 74.8     | 73.2     | 74.2       | 71.9        | 43.4      | 43.2      |      |
| 10/19 5:00  | 71.0   | 70.9   | 70.4      | 72.3         | 71.5      | 71.8         |        | 72.6         | 73.9       | 74.0 | 79.1          | 75.1          | 73.7          | 73.7     |           | 74.4     | 72.8     | 73.9       | 71.5        | 43.4      | 43.2      |      |
| 10/19 11:00 | 71.0   | 70.9   | 70.4      | 72.3         | 71.4      | 71.7         |        | 72.5         | 73.8       | 73.9 | 79.1          | 75.0          |               | 73.7     | 73.5      | 74.3     | 72.8     | 73.9       | 71.4        | 43.4      | 43.2      |      |
| 10/19 17:00 | 71.0   | 70.9   | 70.4      | 72.3         | 71.4      | 71.7         |        | 72.5         | 73.8       | 73.9 | 79.0          | 74.9          | 73.5          | 73.7     |           | 74.3     | 72.8     | 73.8       | 71.5        | 43.4      | 43.1      |      |
| 10/19 23:00 | 70.7   | 70.7   | 70.2      | 72.1         | 71.2      | 71.6         |        | 72.3         | 73.6       | 73.7 | 78.8          | 74.7          |               | 73.5     |           | 74.1     | 72.6     | 73.6       | 71.3        | 43.4      | 43.2      |      |
| 10/20 5:00  | 70.6   | 70.6   | 70.1      | 71.9         | 71.1      | 71.4         | 71.7   | 72.2         | 73.5       | 73.6 | 78.6          | 74.6          |               | 73.3     |           | 74.0     | 72.5     | 73.5       | 71.2        | 43.4      | 43.2      |      |
| 10/20 11:00 | 70.9   | 70.9   | 70.3      | 72.2         | 71.3      | 71.6         | 72.0   | 72.3         | 73.6       | 73.7 | 78.7          | 74.7          | 73.4          | 73.6     |           | 74.1     | 72.7     | 73.6       | 71.3        | 43.4      | 43.3      |      |
| 10/20 17:00 | 71.0   | 71.0   | 70.5      | 72.2         | 71.4      | 71.7         | 72.1   | 72.5         | 73.7       | 73.8 | 78.8          | 74.8          |               | 73.7     | 73.5      | 74.3     | 72.8     | 73.7       | 71.5        | 43.4      | 43.3      |      |
| 10/20 23:00 | 70.6   | 70.6   | 70.1      | 71.9         | 71.1      | 71.5         |        | 72.2         | 73.4       | 73.5 | 78.6          | 74.6          |               | 73.4     |           | 74.0     | 72.5     | 73.5       | 71.2        | 43.5      | 43.3      |      |
| 10/21 5:00  | 70.5   | 70.4   | 70.0      |              | 71.0      |              | 71.6   | 72.1         | 73.3       | 73.4 | 78.4          | 74.4          |               | 73.3     | 73.0      | 73.8     | 72.3     | 73.3       | 71.1        | 43.5      | 43.3      |      |
| 10/21 11:00 | 70.6   | 70.5   | 70.0      |              | 71.0      |              |        | 72.1         | 73.3       | 73.4 | 78.4          | 74.4          |               | 73.3     |           | 73.8     | 72.3     | 73.3       | 71.0        | 43.5      | 43.3      |      |
| 10/21 17:00 | 70.5   | 70.5   | 70.0      | 71.7         | 71.0      | 71.3         | 71.6   | 72.0         | 73.2       | 73.4 | 78.4          | 74.4          |               | 73.3     |           | 73.8     | 72.3     | 73.3       | 71.1        | 43.5      | 43.4      |      |
| 10/21 23:00 | 70.4   | 70.4   | 69.9      | 71.6         | 70.8      | 71.2         |        | 72.0         | 73.2       | 73.3 |               | 74.3          |               | 73.2     |           | 73.7     | 72.2     | 73.2       | 71.0        | 43.5      | 43.4      |      |
| 10/22 5:00  | 70.4   | 70.4   | 69.9      |              | 70.8      | 71.2         |        | 71.9         | 73.1       | 73.2 | 78.2          | 74.3          |               | 73.1     | 72.9      | 73.7     | 72.2     | 73.1       | 71.0        | 43.5      | 43.4      |      |
| 10/22 11:00 | 70.4   | 70.4   | 69.9      |              | 70.8      | 71.1         |        | 71.9         | 73.1       | 73.2 | 78.1          | 74.2          | 72.9          | 73.1     | 72.8      | 73.6     | 72.2     | 73.1       | 71.0        | 43.6      | 43.4      |      |
| 10/22 17:00 | 70.6   | 70.6   | 70.1      | 71.7         | 71.0      | 71.3         |        | 72.1         | 73.2       | 73.4 | 78.3          | 74.4          |               | 73.3     | 73.0      | 73.9     | 72.4     | 73.2       | 71.1        | 43.6      | 43.4      |      |
| 10/22 23:00 | 71.0   | 71.0   | 70.5      |              | 71.4      | 71.7         |        | 72.3         | 73.5       | 73.6 | 78.5          | 74.7          | 73.4          | 73.7     | 73.4      | 74.2     | 72.7     | 73.4       | 71.4        | 43.6      | 43.4      |      |
| 10/23 5:00  | 71.1   | 71.1   | 70.6      | 72.1         | 71.5      | 71.8         |        | 72.4         | 73.5       | 73.6 | 78.6          | 74.8          |               | 73.8     |           | 74.3     | 72.8     | 73.5       | 71.5        | 43.6      | 43.4      | ·    |
| 10/23 11:00 | 71.2   | 71.2   | 70.7      | 72.2         | 71.6      | 71.8         |        | 72.5         | 73.6       | 73.7 | 78.6          | 74.9          |               | 73.9     |           | 74.4     | 72.9     | 73.6       | 71.6        | 43.6      | 43.4      |      |
| 10/23 17:00 | 71.2   | 71.2   | 70.7      | 72.2         | 71.6      | 71.8         | 72.1   | 72.6         | 73.7       | 73.8 | 78.7          | 74.9          | 73.6          | 73.9     | 73.7      | 74.4     | 72.9     | 73.6       | 71.7        | 43.6      | 43.4      |      |
| 10/23 23:00 | 70.9   | 70.9   | 70.4      | 71.9         | 71.3      | 71.6         |        | 72.3         | 73.5       | 73.6 | 78.5          | 74.7          | 73.4          | 73.6     | 73.3      | 74.1     | 72.7     | 73.5       | 71.4        | 43.6      | 43.4      | ·    |
| 10/24 5:00  | 70.6   | 70.6   | 70.2      | 71.7         | 71.1      | 71.4         | 71.7   | 72.1         | 73.3       | 73.4 | 78.3          | 74.5          |               | 73.3     | 73.1      | 73.9     | 72.4     | 73.3       | 71.2        | 43.6      | 43.4      |      |
| 10/24 11:00 | 70.4   | 70.4   | 69.9      | 71.6         | 70.9      | 71.2         | 71.5   | 71.9         | 73.2       | 73.3 | 78.2          | 74.3          | 73.0          | 73.1     | 72.9      | 73.7     | 72.3     | 73.2       | 71.0        | 43.6      | 43.5      |      |