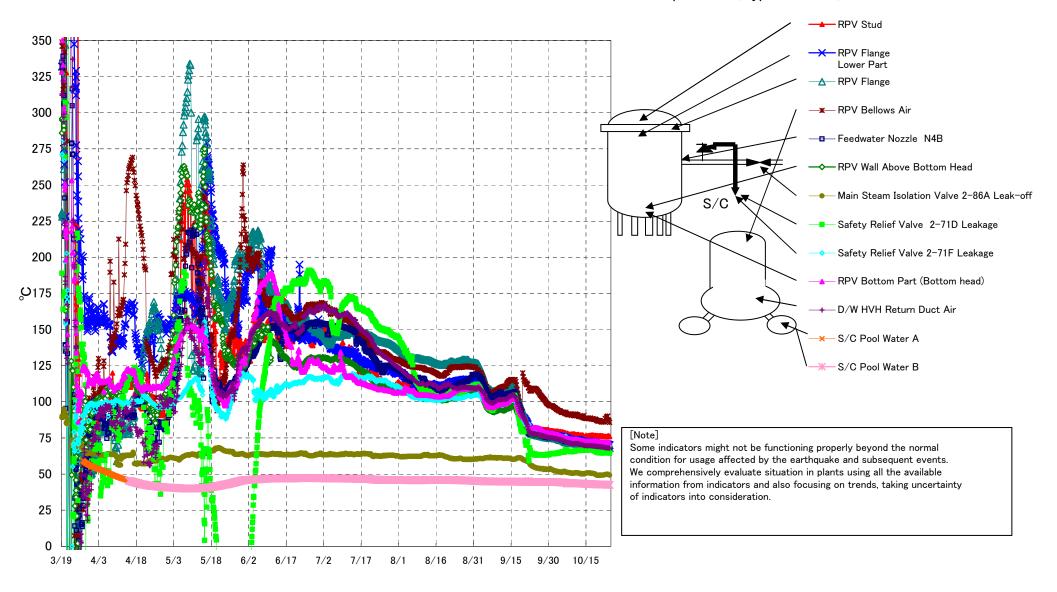

Fukushima Daiichi Nuclear Power Station Unit3 Parameters of Temperature (Typical Points)

## Fukushima Daiichi Nuclear Power Station Unit3 Parameters of Temperature

[Note] Some indicators might not be functioning properly beyond the normal condition for usage affected by the earthquake and subsequent events. We comprehensively evaluate situation in plants using all the available information from indicators and also focusing on trends, taking uncertainty of indicators into consideration.

| Date        | Feedwater<br>Nozzle N4B | RPV Wall<br>Above Bottom<br>Head | RPV Flange | RPV Bottom Part<br>(Bottom head) | RPV Stud | RPV Flange<br>Lower Part | Safety Relief Valve<br>2-71D Leakage | Safety Relief Valve<br>2-71F Leakage | Main Steam<br>Isolation Valve<br>2-86A Leak-off | D/W HVH Return<br>Duct Air | RPV Bellows Air | S/C Pool<br>Water A | S/C Pool<br>Water B | note |
|-------------|-------------------------|----------------------------------|------------|----------------------------------|----------|--------------------------|--------------------------------------|--------------------------------------|-------------------------------------------------|----------------------------|-----------------|---------------------|---------------------|------|
| 10/18 5:00  | 70.6                    | 70.6                             | 69.9       | 72.8                             | 76.8     | 71.7                     | 66.3                                 | 71.9                                 | 50.2                                            | 69.3                       | 87.7            | 42.8                | 43.0                |      |
| 10/18 11:00 | 70.5                    | 70.7                             | 69.7       | 72.8                             | 76.6     | 71.6                     | 65.9                                 | 71.8                                 | 50.0                                            | 69.2                       | 87.8            | 42.8                | 43.0                |      |
| 10/18 17:00 | 70.4                    | 70.6                             | 69.8       | 73.0                             | 76.8     | 71.6                     | 66.0                                 | 71.8                                 | 50.1                                            | 69.3                       | 88.0            | 42.8                | 43.0                |      |
| 10/18 23:00 | 70.5                    | 70.2                             | 69.4       | 72.8                             | 76.7     | 71.4                     | 65.6                                 | 71.6                                 | 49.7                                            | 69.2                       | 87.6            | 42.8                | 42.9                |      |
| 10/19 5:00  | 70.2                    | 70.1                             | 69.2       | 72.7                             | 76.5     | 71.2                     | 65.2                                 | 71.5                                 | 49.3                                            | 69.0                       | 87.4            | 42.7                | 42.9                |      |
| 10/19 11:00 | 70.1                    | 69.9                             | 69.2       | 72.5                             | 76.3     | 71.1                     | 65.0                                 | 71.3                                 | 49.1                                            | 69.0                       | 87.0            | 42.7                | 42.9                |      |
| 10/19 17:00 | 70.0                    | 69.8                             | 69.2       | 72.4                             | 76.6     | 71.2                     | 65.2                                 | 71.4                                 | 49.2                                            | 69.2                       | 86.7            | 42.7                | 42.9                |      |
| 10/19 23:00 | 69.9                    | 69.8                             | 69.0       | 72.3                             | 76.4     | 71.1                     | 64.8                                 | 71.1                                 | 49.1                                            | 69.0                       | 87.1            | 42.7                | 42.9                |      |
| 10/20 5:00  | 69.7                    | 69.6                             | 68.9       | 72.2                             | 76.2     | 71.0                     | 64.6                                 | 71.0                                 | 49.0                                            | 68.9                       | 86.5            | 42.7                | 42.9                |      |
| 10/20 11:00 | 69.7                    | 69.7                             | 69.0       | 72.2                             | 76.5     | 71.0                     | 64.8                                 | 71.0                                 | 49.2                                            | 69.0                       | 87.1            | 42.6                | 42.8                |      |
| 10/20 17:00 | 69.7                    | 69.7                             | 69.0       | 72.3                             | 76.6     | 71.0                     | 65.1                                 | 71.0                                 | 49.4                                            | 69.1                       | 87.0            | 42.6                | 42.8                |      |
| 10/20 23:00 | 69.6                    | 69.5                             | 68.7       | 72.0                             | 76.5     | 70.8                     | 64.7                                 | 70.8                                 | 49.2                                            | 68.8                       | 86.4            | 42.6                | 42.8                |      |
| 10/21 5:00  | 69.4                    | 69.3                             | 68.7       | 71.9                             | 76.3     | 70.7                     | 64.5                                 | 70.7                                 | 49.2                                            | 68.7                       | 86.0            | 42.6                | 42.8                |      |
| 10/21 11:00 | 69.3                    | 69.3                             | 68.7       | 71.8                             | 76.4     | 70.7                     | 64.7                                 | 70.7                                 | 49.2                                            | 68.8                       | 86.3            | 42.6                | 42.7                |      |
| 10/21 17:00 | 69.2                    | 69.3                             | 68.6       | 71.8                             | 76.4     | 70.7                     | 64.7                                 | 70.8                                 | 49.3                                            | 68.8                       | 86.1            | 42.5                | 42.7                |      |
| 10/21 23:00 | 69.1                    | 69.1                             | 68.4       | 71.8                             | 76.3     | 70.6                     | 64.5                                 | 70.6                                 | 49.3                                            | 68.7                       | 86.1            | 42.5                | 42.7                |      |
| 10/22 5:00  | 69.0                    | 69.0                             | 68.3       | 71.8                             | 76.1     | 70.5                     | 64.6                                 | 70.6                                 | 49.3                                            | 68.5                       | 86.3            | 42.5                | 42.7                |      |
| 10/22 11:00 | 68.8                    | 69.1                             | 68.2       | 71.8                             | 76.0     | 70.5                     | 64.6                                 | 70.7                                 | 49.4                                            | 68.4                       | 86.2            | 42.5                | 42.7                |      |
| 10/22 17:00 | 68.6                    | 69.0                             | 68.1       | 71.8                             | 76.1     | 70.5                     | 65.2                                 | 70.8                                 | 49.6                                            | 68.3                       | 88.5            | 42.4                | 42.6                |      |
| 10/22 23:00 | 68.5                    | 68.9                             | 67.9       | 71.9                             | 76.1     | 70.2                     | 65.7                                 | 71.1                                 | 49.7                                            | 68.1                       | 88.3            | 42.4                | 42.6                |      |
| 10/23 5:00  | 68.5                    | 68.8                             | 67.9       | 71.9                             | 75.8     | 70.2                     | 65.9                                 | 71.5                                 | 49.7                                            | 68.1                       | 89.5            | 42.4                | 42.6                |      |
| 10/23 11:00 | 68.5                    | 68.8                             | 67.9       | 71.9                             | 75.8     | 70.1                     | 65.4                                 | 71.1                                 | 49.7                                            | 68.2                       | 89.7            | 42.4                | 42.6                |      |
| 10/23 17:00 | 68.5                    | 68.9                             | 68.1       | 71.8                             | 76.4     | 70.3                     | 65.6                                 | 70.3                                 | 49.9                                            | 68.1                       | 90.2            | 42.4                | 42.6                | _    |
| 10/23 23:00 | 68.6                    | 68.8                             | 68.0       | 71.9                             | 76.5     | 70.3                     | 65.1                                 | 70.2                                 | 49.6                                            | 68.0                       | 87.4            | 42.3                | 42.5                |      |
| 10/24 5:00  | 68.6                    | 68.8                             | 68.0       | 71.8                             | 76.2     | 70.1                     | 64.6                                 | 70.4                                 | 49.4                                            | 68.1                       | 86.8            | 42.3                | 42.5                |      |
| 10/24 11:00 | 68.6                    | 68.7                             | 67.9       | 71.8                             | 76.1     | 70.0                     | 64.3                                 | 70.2                                 | 49.2                                            | 67.9                       | 85.7            | 42.3                | 42.5                |      |