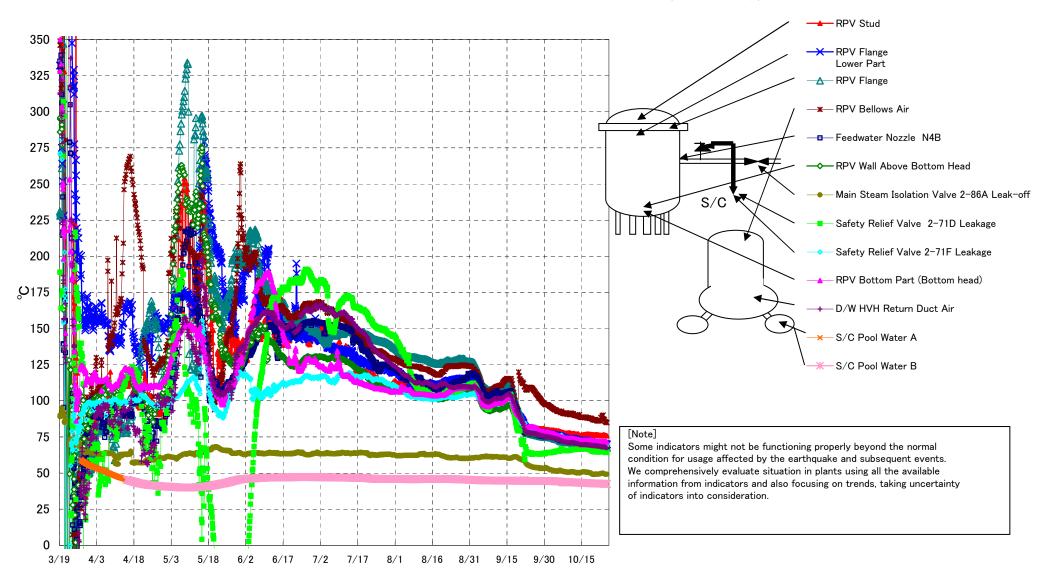

## Fukushima Daiichi Nuclear Power Station Unit3 Parameters of Temperature (Typical Points)

## Note

Some indicators might not be functioning properly beyond the normal condition for usage affected by the earthquake and subsequent events. We comprehensively evaluate situation in plants using all the available information from indicators and also focusing on trends, taking uncertainty of indicators into consideration.

| Date        | Feedwater<br>Nozzle N4B | RPV Wall<br>Above Bottom<br>Head | RPV Flange | RPV Bottom Part<br>(Bottom head) | RPV Stud | RPV Flange<br>Lower Part | Safety Relief Valve<br>2-71D Leakage | Safety Relief Valve<br>2-71F Leakage | Main Steam<br>Isolation Valve<br>2-86A Leak-off | D/W HVH Return<br>Duct Air | RPV Bellows Air | S/C Pool<br>Water A | S/C Pool<br>Water B | note |
|-------------|-------------------------|----------------------------------|------------|----------------------------------|----------|--------------------------|--------------------------------------|--------------------------------------|-------------------------------------------------|----------------------------|-----------------|---------------------|---------------------|------|
| 10/19 5:00  | 70.2                    | 70.1                             | 69.2       | 72.7                             | 76.5     | 71.2                     | 65.2                                 | 71.5                                 | 49.3                                            | 69.0                       | 87.4            | 42.7                | 42.9                |      |
| 10/19 11:00 | 70.1                    | 69.9                             | 69.2       | 72.5                             | 76.3     | 71.1                     | 65.0                                 | 71.3                                 | 49.1                                            | 69.0                       | 87.0            | 42.7                | 42.9                |      |
| 10/19 17:00 | 70.0                    | 69.8                             | 69.2       | 72.4                             | 76.6     | 71.2                     | 65.2                                 | 71.4                                 | 49.2                                            | 69.2                       | 86.7            | 42.7                | 42.9                |      |
| 10/19 23:00 | 69.9                    | 69.8                             | 69.0       | 72.3                             | 76.4     | 71.1                     | 64.8                                 | 71.1                                 | 49.1                                            | 69.0                       | 87.1            | 42.7                | 42.9                |      |
| 10/20 5:00  | 69.7                    | 69.6                             | 68.9       | 72.2                             | 76.2     | 71.0                     | 64.6                                 | 71.0                                 | 49.0                                            | 68.9                       | 86.5            | 42.7                | 42.9                |      |
| 10/20 11:00 | 69.7                    | 69.7                             | 69.0       | 72.2                             | 76.5     | 71.0                     | 64.8                                 | 71.0                                 | 49.2                                            | 69.0                       | 87.1            | 42.6                | 42.8                |      |
| 10/20 17:00 | 69.7                    | 69.7                             | 69.0       | 72.3                             | 76.6     | 71.0                     | 65.1                                 | 71.0                                 | 49.4                                            | 69.1                       | 87.0            | 42.6                | 42.8                |      |
| 10/20 23:00 | 69.6                    | 69.5                             | 68.7       | 72.0                             | 76.5     | 70.8                     | 64.7                                 | 70.8                                 | 49.2                                            | 68.8                       | 86.4            | 42.6                | 42.8                |      |
| 10/21 5:00  | 69.4                    | 69.3                             | 68.7       | 71.9                             | 76.3     | 70.7                     | 64.5                                 | 70.7                                 | 49.2                                            | 68.7                       | 86.0            | 42.6                | 42.8                |      |
| 10/21 11:00 | 69.3                    | 69.3                             | 68.7       | 71.8                             | 76.4     | 70.7                     | 64.7                                 | 70.7                                 | 49.2                                            | 68.8                       | 86.3            | 42.6                | 42.7                |      |
| 10/21 17:00 | 69.2                    | 69.3                             | 68.6       | 71.8                             | 76.4     | 70.7                     | 64.7                                 | 70.8                                 | 49.3                                            | 68.8                       | 86.1            | 42.5                | 42.7                |      |
| 10/21 23:00 | 69.1                    | 69.1                             | 68.4       | 71.8                             | 76.3     | 70.6                     | 64.5                                 | 70.6                                 | 49.3                                            | 68.7                       | 86.1            | 42.5                | 42.7                |      |
| 10/22 5:00  | 69.0                    | 69.0                             | 68.3       | 71.8                             | 76.1     | 70.5                     | 64.6                                 | 70.6                                 | 49.3                                            | 68.5                       | 86.3            | 42.5                | 42.7                |      |
| 10/22 11:00 | 68.8                    | 69.1                             | 68.2       | 71.8                             | 76.0     | 70.5                     | 64.6                                 | 70.7                                 | 49.4                                            | 68.4                       | 86.2            | 42.5                | 42.7                |      |
| 10/22 17:00 | 68.6                    | 69.0                             | 68.1       | 71.8                             | 76.1     | 70.5                     | 65.2                                 | 70.8                                 | 49.6                                            | 68.3                       | 88.5            | 42.4                | 42.6                |      |
| 10/22 23:00 | 68.5                    | 68.9                             | 67.9       | 71.9                             | 76.1     | 70.2                     | 65.7                                 | 71.1                                 | 49.7                                            | 68.1                       | 88.3            | 42.4                | 42.6                |      |
| 10/23 5:00  | 68.5                    | 68.8                             | 67.9       | 71.9                             | 75.8     | 70.2                     | 65.9                                 | 71.5                                 | 49.7                                            | 68.1                       | 89.5            | 42.4                | 42.6                |      |
| 10/23 11:00 | 68.5                    | 68.8                             | 67.9       | 71.9                             | 75.8     | 70.1                     | 65.4                                 | 71.1                                 | 49.7                                            | 68.2                       | 89.7            | 42.4                | 42.6                |      |
| 10/23 17:00 | 68.5                    | 68.9                             | 68.1       | 71.8                             | 76.4     | 70.3                     | 65.6                                 | 70.3                                 | 49.9                                            | 68.1                       | 90.2            | 42.4                | 42.6                |      |
| 10/23 23:00 | 68.6                    | 68.8                             | 68.0       | 71.9                             | 76.5     | 70.3                     | 65.1                                 | 70.2                                 | 49.6                                            | 68.0                       | 87.4            | 42.3                | 42.5                |      |
| 10/24 5:00  | 68.6                    | 68.8                             | 68.0       | 71.8                             | 76.2     | 70.1                     | 64.6                                 | 70.4                                 | 49.4                                            | 68.1                       | 86.8            | 42.3                | 42.5                |      |
| 10/24 11:00 | 68.6                    | 68.7                             | 67.9       | 71.8                             | 76.1     | 70.0                     | 64.3                                 | 70.2                                 | 49.2                                            | 67.9                       | 85.7            | 42.3                | 42.5                |      |
| 10/24 17:00 | 68.8                    | 68.9                             | 67.9       | 72.1                             | 76.0     | 70.0                     | 64.1                                 | 70.1                                 | 49.2                                            | 67.7                       | 85.3            | 42.3                | 42.5                |      |
| 10/24 23:00 | 68.6                    | 68.6                             | 67.8       | 71.7                             | 75.9     | 69.9                     | 64.2                                 | 70.0                                 | 49.2                                            | 67.6                       | 84.9            | 42.3                | 42.5                | ·    |
| 10/25 5:00  | 68.3                    | 68.7                             | 67.6       | 71.4                             | 75.8     | 69.8                     | 64.3                                 | 69.9                                 | 49.2                                            | 67.5                       | 84.8            | 42.2                | 42.4                |      |