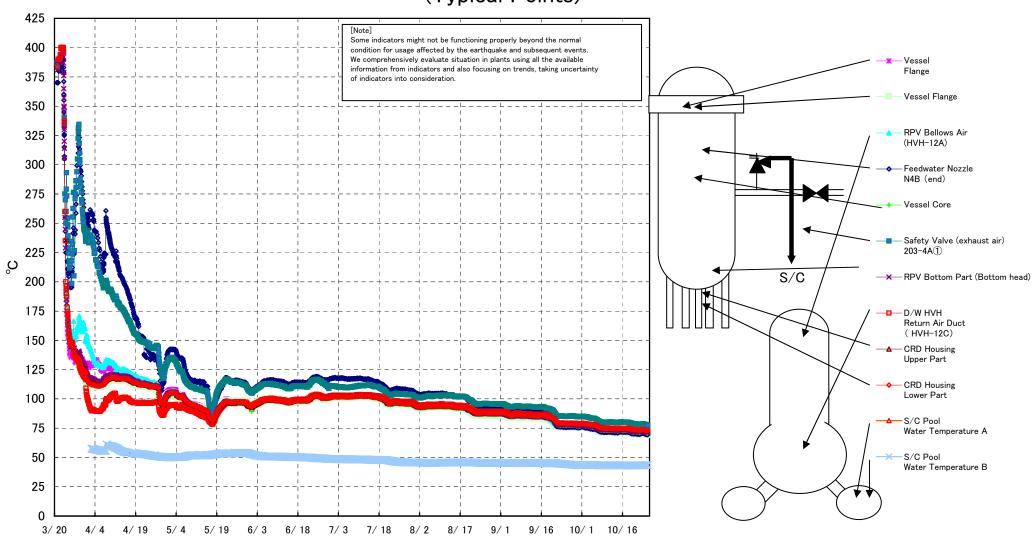

Fukushima Daiichi Nuclear Power Station Unit 1 Parameters of Temperature (Typical Points)

## Fukushima Daiichi Nuclear Power Station Unit1 Parameters of Temperature

[Note]
Some indicators might not be functioning properly beyond the normal condition for usage affected by the earthquake and subsequent events.
We comprehensively evaluate situation in plants using all the available information from indicators and also focusing on trends, taking uncertainty

| Date        | Vessel<br>Flange |      | Feedwater<br>Nozzle<br>N4B (end) | Feedwater<br>Nozzle<br>N4B (inside) | Feedwater<br>Nozzle<br>N4C (end) | Feedwater<br>Nozzle<br>N4C (inside) | Vessel<br>Core | Part (Bottom | CRD<br>Housing<br>Upper Part | CRD<br>Housing<br>Lower Part | Safety Valve<br>(exhaust air)<br>203-4A(1) | Safety<br>Valve<br>(exhaust air)<br>203-4C② | Safety<br>Valve<br>(exhaust air)<br>203-48(3) | SR Valve<br>(exhaust<br>air)<br>203-3A6 | SR Valve<br>(exhaust<br>air)<br>203-3B(7) | air) | SR Valve<br>(exhaust<br>air)<br>203-3D(9) | D/W HVH<br>Return Air Duct<br>( HVH-12C) | RPV<br>Bellows Air<br>(HVH-12A) | S/C Pool<br>Water<br>Temperatu<br>re A | S/C Pool<br>Water<br>Temperatu<br>re B | note |
|-------------|------------------|------|----------------------------------|-------------------------------------|----------------------------------|-------------------------------------|----------------|--------------|------------------------------|------------------------------|--------------------------------------------|---------------------------------------------|-----------------------------------------------|-----------------------------------------|-------------------------------------------|------|-------------------------------------------|------------------------------------------|---------------------------------|----------------------------------------|----------------------------------------|------|
| 10/19 5:00  | 71.0             | 70.9 | 70.4                             | 72.3                                | 71.5                             | 71.8                                | 72.1           | 72.6         | 73.9                         | 74.0                         | 79.1                                       | 75.1                                        | 73.7                                          | 73.7                                    | 73.5                                      | 74.4 | 72.8                                      | 73.9                                     | 71.5                            | 43.4                                   | 43.2                                   |      |
| 10/19 11:00 | 71.0             | 70.9 | 70.4                             | 72.3                                | 71.4                             | 71.7                                | 72.1           | 72.5         | 73.8                         | 73.9                         | 79.1                                       | 75.0                                        | 73.6                                          | 73.7                                    | 73.5                                      | 74.3 | 72.8                                      | 73.9                                     | 71.4                            | 43.4                                   | 43.2                                   |      |
| 10/19 17:00 | 71.0             | 70.9 | 70.4                             | 72.3                                | 71.4                             | 71.7                                | 72.1           | 72.5         | 73.8                         | 73.9                         | 79.0                                       | 74.9                                        | 73.5                                          | 73.7                                    | 73.4                                      | 74.3 | 72.8                                      | 73.8                                     | 71.5                            | 43.4                                   | 43.1                                   |      |
| 10/19 23:00 | 70.7             | 70.7 | 70.2                             | 72.1                                | 71.2                             | 71.6                                | 71.8           | 72.3         | 73.6                         | 73.7                         | 78.8                                       | 74.7                                        | 73.3                                          | 73.5                                    | 73.2                                      | 74.1 | 72.6                                      | 73.6                                     | 71.3                            | 43.4                                   | 43.2                                   |      |
| 10/20 5:00  | 70.6             | 70.6 | 70.1                             | 71.9                                | 71.1                             | 71.4                                | 71.7           | 72.2         | 73.5                         | 73.6                         | 78.6                                       | 74.6                                        | 73.2                                          | 73.3                                    | 73.1                                      | 74.0 | 72.5                                      | 73.5                                     | 71.2                            | 43.4                                   | 43.2                                   |      |
| 10/20 11:00 | 70.9             | 70.9 | 70.3                             | 72.2                                | 71.3                             | 71.6                                | 72.0           | 72.3         | 73.6                         | 73.7                         | 78.7                                       | 74.7                                        | 73.4                                          | 73.6                                    | 73.3                                      | 74.1 | 72.7                                      | 73.6                                     | 71.3                            | 43.4                                   | 43.3                                   |      |
| 10/20 17:00 | 71.0             | 71.0 | 70.5                             | 72.2                                | 71.4                             | 71.7                                | 72.1           | 72.5         | 73.7                         | 73.8                         | 78.8                                       | 74.8                                        | 73.5                                          | 73.7                                    | 73.5                                      | 74.3 | 72.8                                      | 73.7                                     | 71.5                            | 43.4                                   | 43.3                                   |      |
| 10/20 23:00 | 70.6             | 70.6 | 70.1                             | 71.9                                | 71.1                             | 71.5                                | 71.8           | 72.2         | 73.4                         | 73.5                         | 78.6                                       | 74.6                                        | 73.2                                          | 73.4                                    | 73.1                                      | 74.0 | 72.5                                      | 73.5                                     |                                 | 43.5                                   | 43.3                                   |      |
| 10/21 5:00  | 70.5             | 70.4 | 70.0                             | 71.8                                | 71.0                             | 71.3                                | 71.6           | 72.1         | 73.3                         | 73.4                         | 78.4                                       | 74.4                                        | 73.1                                          | 73.3                                    | 73.0                                      | 73.8 | 72.3                                      | 73.3                                     |                                 | 43.5                                   | 43.3                                   |      |
| 10/21 11:00 | 70.6             | 70.5 | 70.0                             | 71.8                                | 71.0                             | 71.4                                | 71.7           | 72.1         | 73.3                         | 73.4                         | 78.4                                       | 74.4                                        | 73.1                                          | 73.3                                    |                                           | 73.8 | 72.3                                      | 73.3                                     |                                 | 43.5                                   | 43.3                                   |      |
| 10/21 17:00 | 70.5             | 70.5 | 70.0                             | 71.7                                | 71.0                             | 71.3                                | 71.6           | 72.0         | 73.2                         | 73.4                         | 78.4                                       | 74.4                                        | 73.1                                          | 73.3                                    | 73.0                                      | 73.8 | 72.3                                      | 73.3                                     |                                 | 43.5                                   | 43.4                                   |      |
| 10/21 23:00 | 70.4             | 70.4 | 69.9                             | 71.6                                | 70.8                             | 71.2                                | 71.5           | 72.0         | 73.2                         | 73.3                         | 78.3                                       | 74.3                                        | 73.0                                          | 73.2                                    | 72.9                                      | 73.7 | 72.2                                      | 73.2                                     |                                 | 43.5                                   | 43.4                                   |      |
| 10/22 5:00  | 70.4             | 70.4 | 69.9                             | 71.6                                | 70.8                             | 71.2                                | 71.4           | 71.9         | 73.1                         | 73.2                         | 78.2                                       | 74.3                                        | 72.9                                          | 73.1                                    | 72.9                                      | 73.7 | 72.2                                      | 73.1                                     | 71.0                            | 43.5                                   | 43.4                                   |      |
| 10/22 11:00 | 70.4             | 70.4 | 69.9                             | 71.6                                | 70.8                             | 71.1                                | 71.4           | 71.9         | 73.1                         | 73.2                         | 78.1                                       | 74.2                                        | 72.9                                          | 73.1                                    | 72.8                                      | 73.6 | 72.2                                      | 73.1                                     | 71.0                            | 43.6                                   | 43.4                                   |      |
| 10/22 17:00 | 70.6             | 70.6 | 70.1                             | 71.7                                | 71.0                             | 71.3                                | 71.6           | 72.1         | 73.2                         | 73.4                         | 78.3                                       | 74.4                                        | 73.1                                          | 73.3                                    |                                           | 73.9 | 72.4                                      | 73.2                                     |                                 | 43.6                                   | 43.4                                   |      |
| 10/22 23:00 | 71.0             | 71.0 | 70.5                             | 72.0                                | 71.4                             | 71.7                                | 71.9           | 72.3         | 73.5                         | 73.6                         | 78.5                                       | 74.7                                        | 73.4                                          | 73.7                                    | 73.4                                      | 74.2 | 72.7                                      | 73.4                                     | 71.4                            | 43.6                                   | 43.4                                   |      |
| 10/23 5:00  | 71.1             | 71.1 | 70.6                             | 72.1                                | 71.5                             | 71.8                                | 72.0           | 72.4         | 73.5                         | 73.6                         | 78.6                                       | 74.8                                        | 73.5                                          | 73.8                                    | 73.5                                      | 74.3 | 72.8                                      | 73.5                                     |                                 | 43.6                                   | 43.4                                   |      |
| 10/23 11:00 | 71.2             | 71.2 | 70.7                             | 72.2                                | 71.6                             | 71.8                                | 72.1           | 72.5         | 73.6                         | 73.7                         | 78.6                                       | 74.9                                        | 73.6                                          | 73.9                                    | 73.6                                      | 74.4 | 72.9                                      | 73.6                                     |                                 | 43.6                                   | 43.4                                   |      |
| 10/23 17:00 | 71.2             | 71.2 | 70.7                             | 72.2                                | 71.6                             | 71.8                                | 72.1           | 72.6         | 73.7                         | 73.8                         | 78.7                                       | 74.9                                        | 73.6                                          | 73.9                                    | 73.7                                      | 74.4 | 72.9                                      | 73.6                                     |                                 | 43.6                                   | 43.4                                   |      |
| 10/23 23:00 | 70.9             | 70.9 | 70.4                             | 71.9                                | 71.3                             | 71.6                                | 71.9           | 72.3         | 73.5                         | 73.6                         |                                            | 74.7                                        | 73.4                                          | 73.6                                    | 73.3                                      | 74.1 | 72.7                                      | 73.5                                     |                                 | 43.6                                   | 43.4                                   |      |
| 10/24 5:00  | 70.6             | 70.6 | 70.2                             | 71.7                                | 71.1                             | 71.4                                | 71.7           | 72.1         | 73.3                         | 73.4                         | 78.3                                       | 74.5                                        | 73.2                                          | 73.3                                    | 73.1                                      | 73.9 | 72.4                                      | 73.3                                     |                                 | 43.6                                   | 43.4                                   |      |
| 10/24 11:00 | 70.4             | 70.4 | 69.9                             | 71.6                                | 70.9                             | 71.2                                | 71.5           | 71.9         | 73.2                         | 73.3                         |                                            | 74.3                                        | 73.0                                          | 73.1                                    | 72.9                                      | 73.7 | 72.3                                      | 73.2                                     |                                 | 43.6                                   | 43.5                                   |      |
| 10/24 17:00 | 70.3             | 70.3 | 69.8                             | 71.4                                | 70.8                             | 71.1                                | 71.4           | 71.8         | 73.0                         | 73.2                         | 78.1                                       | 74.2                                        | 72.9                                          | 73.1                                    | 72.7                                      | 73.6 | 72.1                                      | 73.1                                     | 70.8                            | 43.6                                   | 43.5                                   |      |
| 10/24 23:00 | 70.0             | 70.0 | 69.6                             | 71.2                                | 70.5                             | 70.8                                | 71.1           | 71.6         | 72.8                         | 72.9                         | 77.8                                       | 73.9                                        | 72.6                                          | 72.8                                    | 72.5                                      | 73.3 | 71.9                                      | 72.8                                     |                                 | 43.6                                   | 43.5                                   |      |
| 10/25 5:00  | 69.9             | 69.9 | 69.4                             | 71.1                                | 70.4                             | 70.7                                | 71.0           | 71.5         | 72.7                         | 72.8                         | 77.6                                       | 73.8                                        | 72.5                                          | 72.6                                    | 72.4                                      | 73.2 | 71.8                                      | 72.7                                     |                                 | 43.6                                   | 43.5                                   |      |
| 10/25 9:00  | 70.0             | 70.0 | 69.5                             | 71.2                                | 70.4                             | 70.7                                | 71.0           | 71.5         | 72.6                         | 72.8                         | 77.7                                       | 73.8                                        | 72.5                                          | 72.7                                    | 72.4                                      | 73.2 | 71.7                                      | 72.7                                     | 70.5                            | 43.6                                   | 43.5                                   |      |