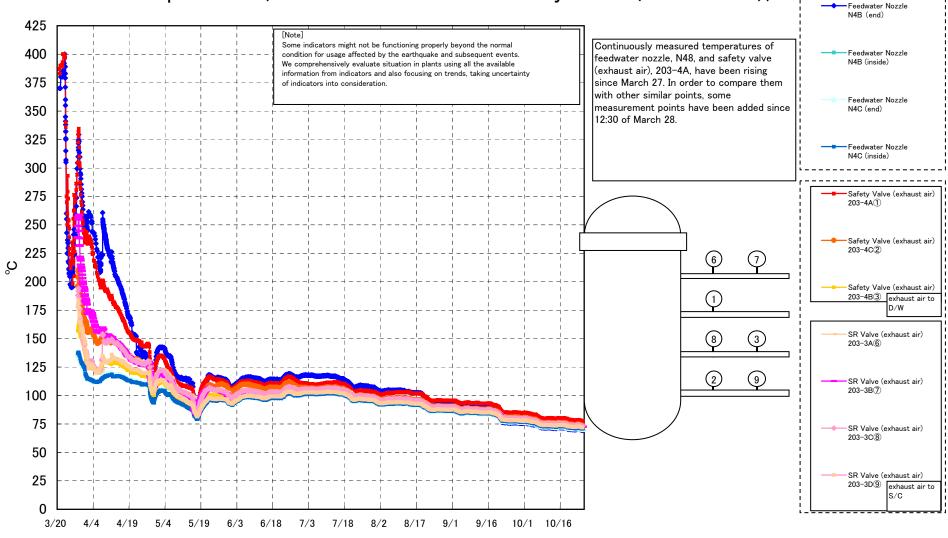

## Fukushima Daiichi Nuclear Power Station Unit 1 Parameters of Temperature (Feedwater Nozzle and Safety Valve (Exhaust Air))

| Date        | Vessel<br>Flange |      | Feedwater<br>Nozzle<br>N4B (end) | Feedwater<br>Nozzle<br>N4B (inside) | Feedwater<br>Nozzle<br>N4C (end) | Feedwater<br>Nozzle<br>N4C (inside) | Vessel<br>Core | Part (Bottom | CRD<br>Housing<br>Upper Part | CRD<br>Housing<br>Lower Part | Safety Valve<br>(exhaust air)<br>203-4A(1) | Safety<br>Valve<br>(exhaust air)<br>203-4C② | Safety<br>Valve<br>(exhaust air)<br>203-48(3) | SR Valve<br>(exhaust<br>air)<br>203-3A6 | SR Valve<br>(exhaust<br>air)<br>203-3B(7) | air) | SR Valve<br>(exhaust<br>air)<br>203-3D(9) | D/W HVH<br>Return Air Duct<br>( HVH-12C) | RPV<br>Bellows Air<br>(HVH-12A) | S/C Pool<br>Water<br>Temperatu<br>re A | S/C Pool<br>Water<br>Temperatu<br>re B | note |
|-------------|------------------|------|----------------------------------|-------------------------------------|----------------------------------|-------------------------------------|----------------|--------------|------------------------------|------------------------------|--------------------------------------------|---------------------------------------------|-----------------------------------------------|-----------------------------------------|-------------------------------------------|------|-------------------------------------------|------------------------------------------|---------------------------------|----------------------------------------|----------------------------------------|------|
| 10/19 5:00  | 71.0             | 70.9 | 70.4                             | 72.3                                | 71.5                             | 71.8                                | 72.1           | 72.6         | 73.9                         | 74.0                         | 79.1                                       | 75.1                                        | 73.7                                          | 73.7                                    | 73.5                                      | 74.4 | 72.8                                      | 73.9                                     | 71.5                            | 43.4                                   | 43.2                                   |      |
| 10/19 11:00 | 71.0             | 70.9 | 70.4                             | 72.3                                | 71.4                             | 71.7                                | 72.1           | 72.5         | 73.8                         | 73.9                         | 79.1                                       | 75.0                                        | 73.6                                          | 73.7                                    | 73.5                                      | 74.3 | 72.8                                      | 73.9                                     | 71.4                            | 43.4                                   | 43.2                                   |      |
| 10/19 17:00 | 71.0             | 70.9 | 70.4                             | 72.3                                | 71.4                             | 71.7                                | 72.1           | 72.5         | 73.8                         | 73.9                         | 79.0                                       | 74.9                                        | 73.5                                          | 73.7                                    | 73.4                                      | 74.3 | 72.8                                      | 73.8                                     | 71.5                            | 43.4                                   | 43.1                                   |      |
| 10/19 23:00 | 70.7             | 70.7 | 70.2                             | 72.1                                | 71.2                             | 71.6                                | 71.8           | 72.3         | 73.6                         | 73.7                         | 78.8                                       | 74.7                                        | 73.3                                          | 73.5                                    | 73.2                                      | 74.1 | 72.6                                      | 73.6                                     | 71.3                            | 43.4                                   | 43.2                                   |      |
| 10/20 5:00  | 70.6             | 70.6 | 70.1                             | 71.9                                | 71.1                             | 71.4                                | 71.7           | 72.2         | 73.5                         | 73.6                         | 78.6                                       | 74.6                                        | 73.2                                          | 73.3                                    | 73.1                                      | 74.0 | 72.5                                      | 73.5                                     | 71.2                            | 43.4                                   | 43.2                                   |      |
| 10/20 11:00 | 70.9             | 70.9 | 70.3                             | 72.2                                | 71.3                             | 71.6                                | 72.0           | 72.3         | 73.6                         | 73.7                         | 78.7                                       | 74.7                                        | 73.4                                          | 73.6                                    | 73.3                                      | 74.1 | 72.7                                      | 73.6                                     | 71.3                            | 43.4                                   | 43.3                                   |      |
| 10/20 17:00 | 71.0             | 71.0 | 70.5                             | 72.2                                | 71.4                             | 71.7                                | 72.1           | 72.5         | 73.7                         | 73.8                         | 78.8                                       | 74.8                                        | 73.5                                          | 73.7                                    | 73.5                                      | 74.3 | 72.8                                      | 73.7                                     | 71.5                            | 43.4                                   | 43.3                                   |      |
| 10/20 23:00 | 70.6             | 70.6 | 70.1                             | 71.9                                | 71.1                             | 71.5                                | 71.8           | 72.2         | 73.4                         | 73.5                         | 78.6                                       | 74.6                                        | 73.2                                          | 73.4                                    | 73.1                                      | 74.0 | 72.5                                      | 73.5                                     |                                 | 43.5                                   | 43.3                                   |      |
| 10/21 5:00  | 70.5             | 70.4 | 70.0                             | 71.8                                | 71.0                             | 71.3                                | 71.6           | 72.1         | 73.3                         | 73.4                         | 78.4                                       | 74.4                                        | 73.1                                          | 73.3                                    | 73.0                                      | 73.8 | 72.3                                      | 73.3                                     |                                 | 43.5                                   | 43.3                                   |      |
| 10/21 11:00 | 70.6             | 70.5 | 70.0                             | 71.8                                | 71.0                             | 71.4                                | 71.7           | 72.1         | 73.3                         | 73.4                         | 78.4                                       | 74.4                                        | 73.1                                          | 73.3                                    |                                           | 73.8 | 72.3                                      | 73.3                                     |                                 | 43.5                                   | 43.3                                   |      |
| 10/21 17:00 | 70.5             | 70.5 | 70.0                             | 71.7                                | 71.0                             | 71.3                                | 71.6           | 72.0         | 73.2                         | 73.4                         | 78.4                                       | 74.4                                        | 73.1                                          | 73.3                                    | 73.0                                      | 73.8 | 72.3                                      | 73.3                                     |                                 | 43.5                                   | 43.4                                   |      |
| 10/21 23:00 | 70.4             | 70.4 | 69.9                             | 71.6                                | 70.8                             | 71.2                                | 71.5           | 72.0         | 73.2                         | 73.3                         | 78.3                                       | 74.3                                        | 73.0                                          | 73.2                                    | 72.9                                      | 73.7 | 72.2                                      | 73.2                                     |                                 | 43.5                                   | 43.4                                   |      |
| 10/22 5:00  | 70.4             | 70.4 | 69.9                             | 71.6                                | 70.8                             | 71.2                                | 71.4           | 71.9         | 73.1                         | 73.2                         | 78.2                                       | 74.3                                        | 72.9                                          | 73.1                                    | 72.9                                      | 73.7 | 72.2                                      | 73.1                                     | 71.0                            | 43.5                                   | 43.4                                   |      |
| 10/22 11:00 | 70.4             | 70.4 | 69.9                             | 71.6                                | 70.8                             | 71.1                                | 71.4           | 71.9         | 73.1                         | 73.2                         | 78.1                                       | 74.2                                        | 72.9                                          | 73.1                                    | 72.8                                      | 73.6 | 72.2                                      | 73.1                                     | 71.0                            | 43.6                                   | 43.4                                   |      |
| 10/22 17:00 | 70.6             | 70.6 | 70.1                             | 71.7                                | 71.0                             | 71.3                                | 71.6           | 72.1         | 73.2                         | 73.4                         | 78.3                                       | 74.4                                        | 73.1                                          | 73.3                                    |                                           | 73.9 | 72.4                                      | 73.2                                     |                                 | 43.6                                   | 43.4                                   |      |
| 10/22 23:00 | 71.0             | 71.0 | 70.5                             | 72.0                                | 71.4                             | 71.7                                | 71.9           | 72.3         | 73.5                         | 73.6                         | 78.5                                       | 74.7                                        | 73.4                                          | 73.7                                    | 73.4                                      | 74.2 | 72.7                                      | 73.4                                     | 71.4                            | 43.6                                   | 43.4                                   |      |
| 10/23 5:00  | 71.1             | 71.1 | 70.6                             | 72.1                                | 71.5                             | 71.8                                | 72.0           | 72.4         | 73.5                         | 73.6                         | 78.6                                       | 74.8                                        | 73.5                                          | 73.8                                    | 73.5                                      | 74.3 | 72.8                                      | 73.5                                     |                                 | 43.6                                   | 43.4                                   |      |
| 10/23 11:00 | 71.2             | 71.2 | 70.7                             | 72.2                                | 71.6                             | 71.8                                | 72.1           | 72.5         | 73.6                         | 73.7                         | 78.6                                       | 74.9                                        | 73.6                                          | 73.9                                    | 73.6                                      | 74.4 | 72.9                                      | 73.6                                     |                                 | 43.6                                   | 43.4                                   |      |
| 10/23 17:00 | 71.2             | 71.2 | 70.7                             | 72.2                                | 71.6                             | 71.8                                | 72.1           | 72.6         | 73.7                         | 73.8                         | 78.7                                       | 74.9                                        | 73.6                                          | 73.9                                    | 73.7                                      | 74.4 | 72.9                                      | 73.6                                     |                                 | 43.6                                   | 43.4                                   |      |
| 10/23 23:00 | 70.9             | 70.9 | 70.4                             | 71.9                                | 71.3                             | 71.6                                | 71.9           | 72.3         | 73.5                         | 73.6                         |                                            | 74.7                                        | 73.4                                          | 73.6                                    | 73.3                                      | 74.1 | 72.7                                      | 73.5                                     |                                 | 43.6                                   | 43.4                                   |      |
| 10/24 5:00  | 70.6             | 70.6 | 70.2                             | 71.7                                | 71.1                             | 71.4                                | 71.7           | 72.1         | 73.3                         | 73.4                         | 78.3                                       | 74.5                                        | 73.2                                          | 73.3                                    | 73.1                                      | 73.9 | 72.4                                      | 73.3                                     |                                 | 43.6                                   | 43.4                                   |      |
| 10/24 11:00 | 70.4             | 70.4 | 69.9                             | 71.6                                | 70.9                             | 71.2                                | 71.5           | 71.9         | 73.2                         | 73.3                         |                                            | 74.3                                        | 73.0                                          | 73.1                                    | 72.9                                      | 73.7 | 72.3                                      | 73.2                                     |                                 | 43.6                                   | 43.5                                   |      |
| 10/24 17:00 | 70.3             | 70.3 | 69.8                             | 71.4                                | 70.8                             | 71.1                                | 71.4           | 71.8         | 73.0                         | 73.2                         | 78.1                                       | 74.2                                        | 72.9                                          | 73.1                                    | 72.7                                      | 73.6 | 72.1                                      | 73.1                                     | 70.8                            | 43.6                                   | 43.5                                   |      |
| 10/24 23:00 | 70.0             | 70.0 | 69.6                             | 71.2                                | 70.5                             | 70.8                                | 71.1           | 71.6         | 72.8                         | 72.9                         | 77.8                                       | 73.9                                        | 72.6                                          | 72.8                                    | 72.5                                      | 73.3 | 71.9                                      | 72.8                                     |                                 | 43.6                                   | 43.5                                   |      |
| 10/25 5:00  | 69.9             | 69.9 | 69.4                             | 71.1                                | 70.4                             | 70.7                                | 71.0           | 71.5         | 72.7                         | 72.8                         | 77.6                                       | 73.8                                        | 72.5                                          | 72.6                                    | 72.4                                      | 73.2 | 71.8                                      | 72.7                                     |                                 | 43.6                                   | 43.5                                   |      |
| 10/25 9:00  | 70.0             | 70.0 | 69.5                             | 71.2                                | 70.4                             | 70.7                                | 71.0           | 71.5         | 72.6                         | 72.8                         | 77.7                                       | 73.8                                        | 72.5                                          | 72.7                                    | 72.4                                      | 73.2 | 71.7                                      | 72.7                                     | 70.5                            | 43.6                                   | 43.5                                   |      |