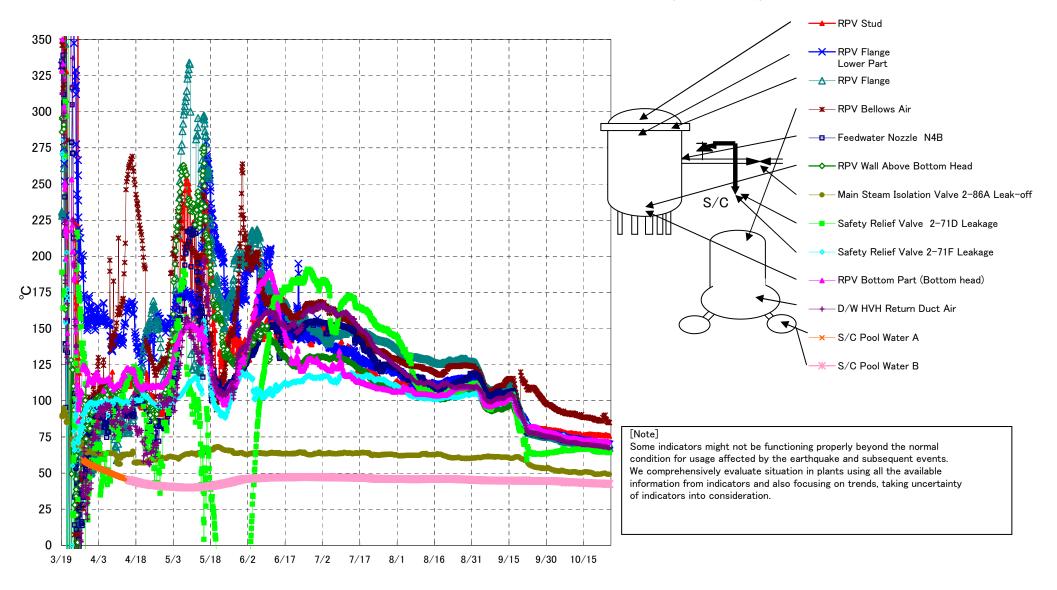

Fukushima Daiichi Nuclear Power Station Unit3 Parameters of Temperature (Typical Points)

## Fukushima Daiichi Nuclear Power Station Unit3 Parameters of Temperature

[Note] Some indicators might not be functioning properly beyond the normal condition for usage affected by the earthquake and subsequent events. We comprehensively evaluate situation in plants using all the available information from indicators and also focusing on trends, taking uncertainty of indicators into consideration.

| Date        | Feedwater<br>Nozzle N4B | RPV Wall<br>Above Bottom<br>Head | RPV Flange | RPV Bottom Part<br>(Bottom head) | RPV Stud | RPV Flange<br>Lower Part | Safety Relief Valve<br>2-71D Leakage | Safety Relief Valve<br>2-71F Leakage | Main Steam<br>Isolation Valve<br>2-86A Leak-off | D/W HVH Return<br>Duct Air | RPV Bellows Air | S/C Pool<br>Water A | S/C Pool<br>Water B | note |
|-------------|-------------------------|----------------------------------|------------|----------------------------------|----------|--------------------------|--------------------------------------|--------------------------------------|-------------------------------------------------|----------------------------|-----------------|---------------------|---------------------|------|
| 10/19 5:00  | 70.2                    | 70.1                             | 69.2       | 72.7                             | 76.5     | 71.2                     | 65.2                                 | 71.5                                 | 49.3                                            | 69.0                       | 87.4            | 42.7                | 42.9                |      |
| 10/19 11:00 | 70.1                    | 69.9                             | 69.2       | 72.5                             | 76.3     | 71.1                     | 65.0                                 | 71.3                                 | 49.1                                            | 69.0                       | 87.0            | 42.7                | 42.9                |      |
| 10/19 17:00 | 70.0                    | 69.8                             | 69.2       | 72.4                             | 76.6     | 71.2                     | 65.2                                 | 71.4                                 | 49.2                                            | 69.2                       | 86.7            | 42.7                | 42.9                |      |
| 10/19 23:00 | 69.9                    | 69.8                             | 69.0       | 72.3                             | 76.4     | 71.1                     | 64.8                                 | 71.1                                 | 49.1                                            | 69.0                       | 87.1            | 42.7                | 42.9                |      |
| 10/20 5:00  | 69.7                    | 69.6                             | 68.9       | 72.2                             | 76.2     | 71.0                     | 64.6                                 | 71.0                                 | 49.0                                            | 68.9                       | 86.5            | 42.7                | 42.9                |      |
| 10/20 11:00 | 69.7                    | 69.7                             | 69.0       | 72.2                             | 76.5     | 71.0                     | 64.8                                 | 71.0                                 | 49.2                                            | 69.0                       | 87.1            | 42.6                | 42.8                |      |
| 10/20 17:00 | 69.7                    | 69.7                             | 69.0       | 72.3                             | 76.6     | 71.0                     | 65.1                                 | 71.0                                 | 49.4                                            | 69.1                       | 87.0            | 42.6                | 42.8                |      |
| 10/20 23:00 | 69.6                    | 69.5                             | 68.7       | 72.0                             | 76.5     | 70.8                     | 64.7                                 | 70.8                                 | 49.2                                            | 68.8                       | 86.4            | 42.6                | 42.8                |      |
| 10/21 5:00  | 69.4                    | 69.3                             | 68.7       | 71.9                             | 76.3     | 70.7                     | 64.5                                 | 70.7                                 | 49.2                                            | 68.7                       | 86.0            | 42.6                | 42.8                |      |
| 10/21 11:00 | 69.3                    | 69.3                             | 68.7       | 71.8                             | 76.4     | 70.7                     | 64.7                                 | 70.7                                 | 49.2                                            | 68.8                       | 86.3            | 42.6                | 42.7                |      |
| 10/21 17:00 | 69.2                    | 69.3                             | 68.6       | 71.8                             | 76.4     | 70.7                     | 64.7                                 | 70.8                                 | 49.3                                            | 68.8                       | 86.1            | 42.5                | 42.7                |      |
| 10/21 23:00 | 69.1                    | 69.1                             | 68.4       | 71.8                             | 76.3     | 70.6                     | 64.5                                 | 70.6                                 | 49.3                                            | 68.7                       | 86.1            | 42.5                | 42.7                |      |
| 10/22 5:00  | 69.0                    | 69.0                             | 68.3       | 71.8                             | 76.1     | 70.5                     | 64.6                                 | 70.6                                 | 49.3                                            | 68.5                       | 86.3            | 42.5                | 42.7                |      |
| 10/22 11:00 | 68.8                    | 69.1                             | 68.2       | 71.8                             | 76.0     | 70.5                     | 64.6                                 | 70.7                                 | 49.4                                            | 68.4                       | 86.2            | 42.5                | 42.7                |      |
| 10/22 17:00 | 68.6                    | 69.0                             | 68.1       | 71.8                             | 76.1     | 70.5                     | 65.2                                 | 70.8                                 | 49.6                                            | 68.3                       | 88.5            | 42.4                | 42.6                |      |
| 10/22 23:00 | 68.5                    | 68.9                             | 67.9       | 71.9                             | 76.1     | 70.2                     | 65.7                                 | 71.1                                 | 49.7                                            | 68.1                       | 88.3            | 42.4                | 42.6                |      |
| 10/23 5:00  | 68.5                    | 68.8                             | 67.9       | 71.9                             | 75.8     | 70.2                     | 65.9                                 | 71.5                                 | 49.7                                            | 68.1                       | 89.5            | 42.4                | 42.6                |      |
| 10/23 11:00 | 68.5                    | 68.8                             | 67.9       | 71.9                             | 75.8     | 70.1                     | 65.4                                 | 71.1                                 | 49.7                                            | 68.2                       | 89.7            | 42.4                | 42.6                |      |
| 10/23 17:00 | 68.5                    | 68.9                             | 68.1       | 71.8                             | 76.4     | 70.3                     | 65.6                                 | 70.3                                 | 49.9                                            | 68.1                       | 90.2            | 42.4                | 42.6                |      |
| 10/23 23:00 | 68.6                    | 68.8                             | 68.0       | 71.9                             | 76.5     | 70.3                     | 65.1                                 | 70.2                                 | 49.6                                            | 68.0                       | 87.4            | 42.3                | 42.5                |      |
| 10/24 5:00  | 68.6                    | 68.8                             | 68.0       | 71.8                             | 76.2     | 70.1                     | 64.6                                 | 70.4                                 | 49.4                                            | 68.1                       | 86.8            | 42.3                | 42.5                |      |
| 10/24 11:00 | 68.6                    | 68.7                             | 67.9       | 71.8                             | 76.1     | 70.0                     | 64.3                                 | 70.2                                 | 49.2                                            | 67.9                       | 85.7            | 42.3                | 42.5                |      |
| 10/24 17:00 | 68.8                    | 68.9                             | 67.9       | 72.1                             | 76.0     | 70.0                     | 64.1                                 | 70.1                                 | 49.2                                            | 67.7                       | 85.3            | 42.3                | 42.5                |      |
| 10/24 23:00 | 68.6                    | 68.6                             | 67.8       | 71.7                             | 75.9     | 69.9                     | 64.2                                 | 70.0                                 | 49.2                                            | 67.6                       | 84.9            | 42.3                | 42.5                |      |
| 10/25 5:00  | 68.3                    | 68.7                             | 67.6       | 71.4                             | 75.8     | 69.8                     | 64.3                                 | 69.9                                 | 49.2                                            | 67.5                       | 84.8            | 42.2                | 42.4                |      |
| 10/25 10:00 | 68.2                    | 68.6                             | 67.5       | 71.4                             | 75.7     | 69.8                     | 64.1                                 | 69.9                                 | 49.2                                            | 67.5                       | 84.9            | 42.2                | 42.4                |      |