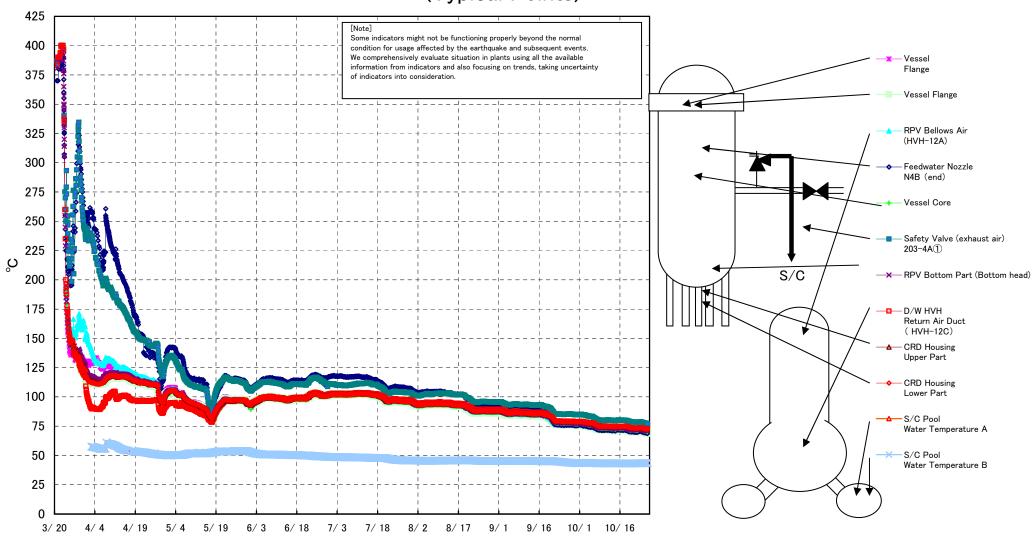

Fukushima Daiichi Nuclear Power Station Unit 1 Parameters of Temperature (Typical Points)

## Fukushima Daiichi Nuclear Power Station Unit1 Parameters of Temperature

[Note]
Some indicators might not be functioning properly beyond the normal condition for usage affected by the earthquake and subsequent events.
We comprehensively evaluate situation in plants using all the available information from indicators and also focusing on trends, taking uncertainty