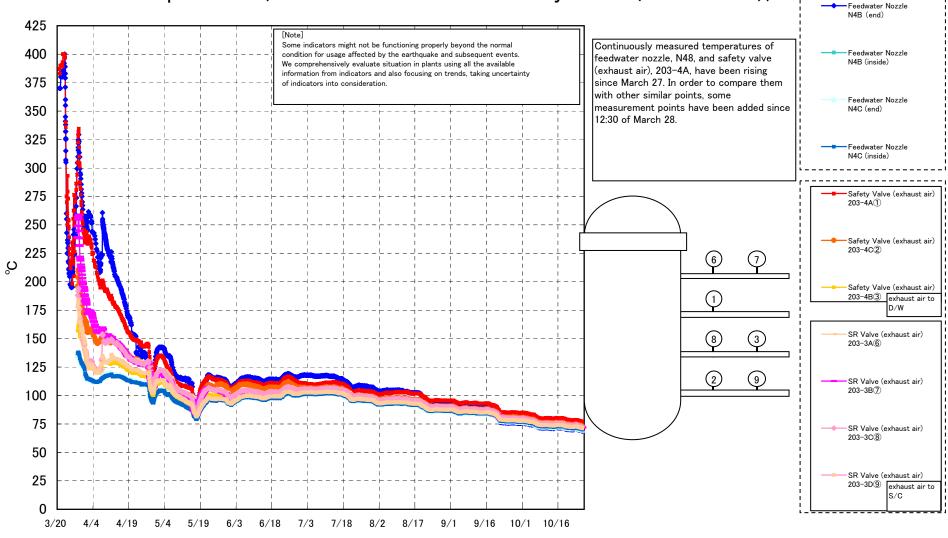

## Fukushima Daiichi Nuclear Power Station Unit 1 Parameters of Temperature (Feedwater Nozzle and Safety Valve (Exhaust Air))