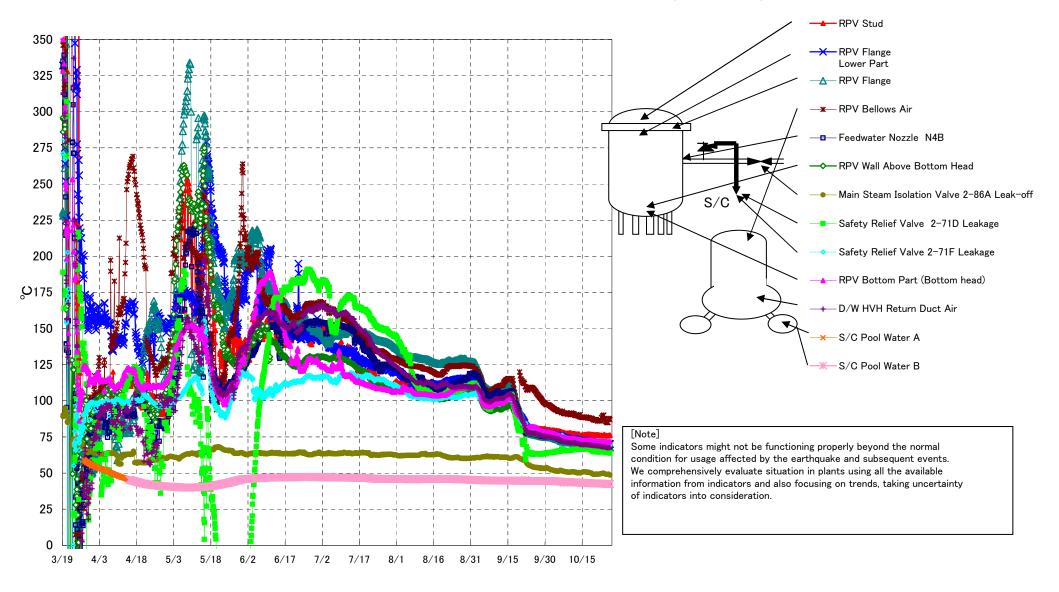

Fukushima Daiichi Nuclear Power Station Unit3 Parameters of Temperature (Typical Points)

## Fukushima Daiichi Nuclear Power Station Unit3 Parameters of Temperature

[Note] Some indicators might not be functioning properly beyond the normal condition for usage affected by the earthquake and subsequent events. We comprehensively evaluate situation in plants using all the available information from indicators and also focusing on trends, taking uncertainty of indicators into consideration.

| Date        | Feedwater<br>Nozzle N4B | RPV Wall<br>Above Bottom<br>Head | RPV Flange | RPV Bottom Part<br>(Bottom head) | RPV Stud | RPV Flange<br>Lower Part | Safety Relief Valve<br>2-71D Leakage | Safety Relief Valve<br>2-71F Leakage | Main Steam<br>Isolation Valve<br>2-86A Leak-off | D/W HVH Return<br>Duct Air | RPV Bellows Air | S/C Pool<br>Water A | S/C Pool<br>Water B | note |
|-------------|-------------------------|----------------------------------|------------|----------------------------------|----------|--------------------------|--------------------------------------|--------------------------------------|-------------------------------------------------|----------------------------|-----------------|---------------------|---------------------|------|
| 10/20 5:00  | 69.7                    | 69.6                             | 68.9       | 72.2                             | 76.2     | 71.0                     | 64.6                                 | 71.0                                 | 49.0                                            | 68.9                       | 86.5            | 42.7                | 42.9                |      |
| 10/20 11:00 | 69.7                    | 69.7                             | 69.0       | 72.2                             | 76.5     | 71.0                     | 64.8                                 | 71.0                                 | 49.2                                            | 69.0                       | 87.1            | 42.6                | 42.8                |      |
| 10/20 17:00 | 69.7                    | 69.7                             | 69.0       | 72.3                             | 76.6     | 71.0                     | 65.1                                 | 71.0                                 | 49.4                                            | 69.1                       | 87.0            | 42.6                | 42.8                |      |
| 10/20 23:00 | 69.6                    | 69.5                             | 68.7       | 72.0                             | 76.5     | 70.8                     | 64.7                                 | 70.8                                 | 49.2                                            | 68.8                       | 86.4            | 42.6                | 42.8                |      |
| 10/21 5:00  | 69.4                    | 69.3                             | 68.7       | 71.9                             | 76.3     | 70.7                     | 64.5                                 | 70.7                                 | 49.2                                            | 68.7                       | 86.0            | 42.6                | 42.8                |      |
| 10/21 11:00 | 69.3                    | 69.3                             | 68.7       | 71.8                             | 76.4     | 70.7                     | 64.7                                 | 70.7                                 | 49.2                                            | 68.8                       | 86.3            | 42.6                | 42.7                |      |
| 10/21 17:00 | 69.2                    | 69.3                             | 68.6       | 71.8                             | 76.4     | 70.7                     | 64.7                                 | 70.8                                 | 49.3                                            | 68.8                       | 86.1            | 42.5                | 42.7                |      |
| 10/21 23:00 | 69.1                    | 69.1                             | 68.4       | 71.8                             | 76.3     | 70.6                     | 64.5                                 | 70.6                                 | 49.3                                            | 68.7                       | 86.1            | 42.5                | 42.7                |      |
| 10/22 5:00  | 69.0                    | 69.0                             | 68.3       | 71.8                             | 76.1     | 70.5                     | 64.6                                 | 70.6                                 | 49.3                                            | 68.5                       | 86.3            | 42.5                | 42.7                |      |
| 10/22 11:00 | 68.8                    | 69.1                             | 68.2       | 71.8                             | 76.0     | 70.5                     | 64.6                                 | 70.7                                 | 49.4                                            | 68.4                       | 86.2            | 42.5                | 42.7                |      |
| 10/22 17:00 | 68.6                    | 69.0                             | 68.1       | 71.8                             | 76.1     | 70.5                     | 65.2                                 | 70.8                                 | 49.6                                            | 68.3                       | 88.5            | 42.4                | 42.6                |      |
| 10/22 23:00 | 68.5                    | 68.9                             | 67.9       | 71.9                             | 76.1     | 70.2                     | 65.7                                 | 71.1                                 | 49.7                                            | 68.1                       | 88.3            | 42.4                | 42.6                |      |
| 10/23 5:00  | 68.5                    | 68.8                             | 67.9       | 71.9                             | 75.8     | 70.2                     | 65.9                                 | 71.5                                 | 49.7                                            | 68.1                       | 89.5            | 42.4                | 42.6                |      |
| 10/23 11:00 | 68.5                    | 68.8                             | 67.9       | 71.9                             | 75.8     | 70.1                     | 65.4                                 | 71.1                                 | 49.7                                            | 68.2                       | 89.7            | 42.4                | 42.6                |      |
| 10/23 17:00 | 68.5                    | 68.9                             | 68.1       | 71.8                             | 76.4     | 70.3                     | 65.6                                 | 70.3                                 | 49.9                                            | 68.1                       | 90.2            | 42.4                | 42.6                |      |
| 10/23 23:00 | 68.6                    | 68.8                             | 68.0       | 71.9                             | 76.5     | 70.3                     | 65.1                                 | 70.2                                 | 49.6                                            | 68.0                       | 87.4            | 42.3                | 42.5                |      |
| 10/24 5:00  | 68.6                    | 68.8                             | 68.0       | 71.8                             | 76.2     | 70.1                     | 64.6                                 | 70.4                                 | 49.4                                            | 68.1                       | 86.8            | 42.3                | 42.5                |      |
| 10/24 11:00 | 68.6                    | 68.7                             | 67.9       | 71.8                             | 76.1     | 70.0                     | 64.3                                 | 70.2                                 | 49.2                                            | 67.9                       | 85.7            | 42.3                | 42.5                |      |
| 10/24 17:00 | 68.8                    | 68.9                             | 67.9       | 72.1                             | 76.0     | 70.0                     | 64.1                                 | 70.1                                 | 49.2                                            | 67.7                       | 85.3            | 42.3                | 42.5                |      |
| 10/24 23:00 | 68.6                    | 68.6                             | 67.8       | 71.7                             | 75.9     | 69.9                     | 64.2                                 | 70.0                                 | 49.2                                            | 67.6                       | 84.9            | 42.3                | 42.5                |      |
| 10/25 5:00  | 68.3                    | 68.7                             | 67.6       | 71.4                             | 75.8     | 69.8                     | 64.3                                 | 69.9                                 | 49.2                                            | 67.5                       | 84.8            | 42.2                | 42.4                |      |
| 10/25 10:00 | 68.2                    | 68.6                             | 67.5       | 71.4                             | 75.7     | 69.8                     | 64.1                                 | 69.9                                 | 49.2                                            | 67.5                       | 84.9            | 42.2                | 42.4                |      |
| 10/25 17:00 | 68.2                    | 68.8                             | 67.7       | 71.6                             | 76.1     | 70.1                     | 64.4                                 | 69.9                                 | 49.3                                            | 67.6                       | 87.8            | 42.2                | 42.4                |      |
| 10/25 23:00 | 68.2                    | 68.6                             | 67.8       | 71.7                             | 76.1     | 70.1                     | 64.1                                 | 69.7                                 | 48.8                                            | 67.8                       | 87.5            | 42.2                | 42.4                |      |
| 10/26 5:00  | 68.5                    | 68.6                             | 67.7       | 71.8                             | 76.3     | 70.0                     | 63.7                                 | 69.6                                 | 48.5                                            | 67.6                       | 86.8            | 42.2                | 42.4                |      |