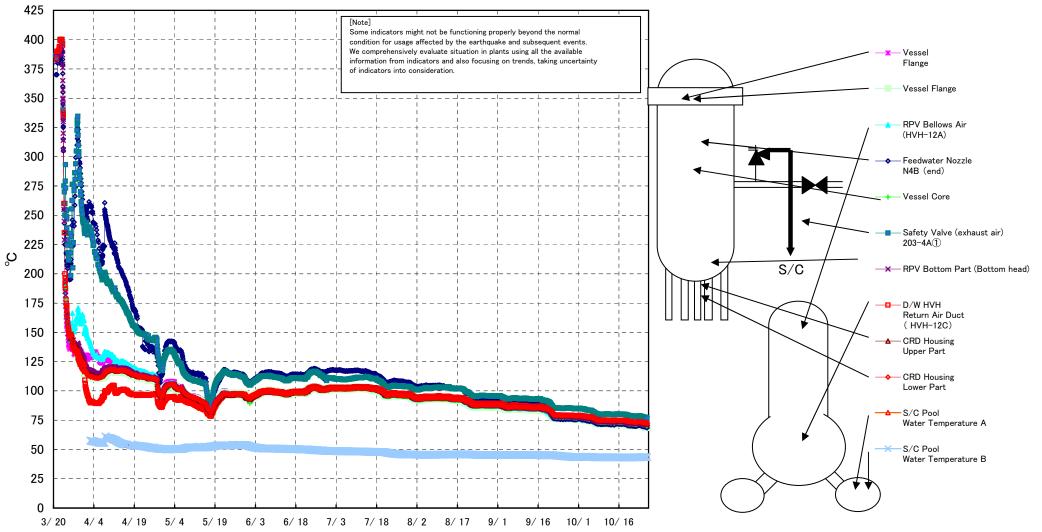

## Fukushima Daiichi Nuclear Power Station Unit 1 Parameters of Temperature (Typical Points)

Fukushima Daiichi Nuclear Power Station Unit 1 Parameters of Temperature (Feedwater Nozzle and Safety Valve (Exhaust Air))

## Fukushima Daiichi Nuclear Power Station Unit1 Parameters of Temperature

[Note] Some indicators might not be functioning properly beyond the normal condition for usage affected by the earthquake and subsequent events. We comprehensively evaluate situation in plants using all the available information from indicators and also focusing on trends, taking uncertainty

| Date        | 0    | Flange | Feedwater<br>Nozzle<br>N4B (end) | Feedwater<br>Nozzle<br>N4B (inside) | Feedwater<br>Nozzle<br>N4C (end) | Feedwater<br>Nozzle<br>N4C (inside) | Gore | Part (Bottom<br>head) | Upper Part | CRD<br>Housing<br>Lower Part | -    | Safety<br>Valve<br>(exhaust air)<br>203-4C(2) | 203-4B(3) |      | SR Valve<br>(exhaust<br>air)<br>203-3B(7) |      |      | (HVH-12C) | RPV<br>Bellows Air<br>(HVH-12A) | S/C Pool<br>Water<br>Temperatu<br>re A | re B | note |
|-------------|------|--------|----------------------------------|-------------------------------------|----------------------------------|-------------------------------------|------|-----------------------|------------|------------------------------|------|-----------------------------------------------|-----------|------|-------------------------------------------|------|------|-----------|---------------------------------|----------------------------------------|------|------|
| 10/20 5:00  | 70.6 |        | 70.1                             | 71.9                                | 71.1                             | 71.4                                | 71.7 | 72.2                  | 73.5       | 73.6                         | 78.6 | 74.6                                          | 73.2      | 73.3 |                                           | 74.0 | 72.5 | 73.5      | 71.2                            | 43.4                                   | 43.2 |      |
| 10/20 11:00 | 70.9 | 70.9   | 70.3                             | 72.2                                | 71.3                             | 71.6                                | 72.0 | 72.3                  | 73.6       | 73.7                         | 78.7 | 74.7                                          | 73.4      | 73.6 | 73.3                                      | 74.1 | 72.7 | 73.6      | 71.3                            | 43.4                                   | 43.3 |      |
| 10/20 17:00 | 71.0 | 71.0   | 70.5                             | 72.2                                | 71.4                             | 71.7                                | 72.1 | 72.5                  | 73.7       | 73.8                         | 78.8 | 74.8                                          | 73.5      | 73.7 | 73.5                                      | 74.3 | 72.8 | 73.7      | 71.5                            | 43.4                                   | 43.3 |      |
| 10/20 23:00 | 70.6 | 70.6   | 70.1                             | 71.9                                | 71.1                             | 71.5                                | 71.8 | 72.2                  | 73.4       | 73.5                         | 78.6 | 74.6                                          | 73.2      | 73.4 | 73.1                                      | 74.0 | 72.5 | 73.5      | 71.2                            | 43.5                                   | 43.3 |      |
| 10/21 5:00  | 70.5 | 70.4   | 70.0                             | 71.8                                | 71.0                             | 71.3                                | 71.6 | 72.1                  | 73.3       | 73.4                         | 78.4 | 74.4                                          | 73.1      | 73.3 | 73.0                                      | 73.8 | 72.3 | 73.3      | 71.1                            | 43.5                                   | 43.3 |      |
| 10/21 11:00 | 70.6 | 70.5   | 70.0                             | 71.8                                | 71.0                             | 71.4                                | 71.7 | 72.1                  | 73.3       | 73.4                         | 78.4 | 74.4                                          | 73.1      | 73.3 | 73.0                                      | 73.8 | 72.3 | 73.3      | 71.0                            | 43.5                                   | 43.3 |      |
| 10/21 17:00 | 70.5 | 70.5   | 70.0                             | 71.7                                | 71.0                             | 71.3                                | 71.6 | 72.0                  | 73.2       | 73.4                         | 78.4 | 74.4                                          | 73.1      | 73.3 | 73.0                                      | 73.8 | 72.3 | 73.3      | 71.1                            | 43.5                                   | 43.4 |      |
| 10/21 23:00 | 70.4 | 70.4   | 69.9                             | 71.6                                | 70.8                             | 71.2                                | 71.5 | 72.0                  | 73.2       | 73.3                         | 78.3 | 74.3                                          | 73.0      | 73.2 | 72.9                                      | 73.7 | 72.2 | 73.2      | 71.0                            | 43.5                                   | 43.4 |      |
| 10/22 5:00  | 70.4 | 70.4   | 69.9                             | 71.6                                | 70.8                             | 71.2                                | 71.4 | 71.9                  | 73.1       | 73.2                         | 78.2 | 74.3                                          | 72.9      | 73.1 | 72.9                                      | 73.7 | 72.2 | 73.1      | 71.0                            | 43.5                                   | 43.4 |      |
| 10/22 11:00 | 70.4 | 70.4   | 69.9                             | 71.6                                | 70.8                             | 71.1                                | 71.4 | 71.9                  | 73.1       | 73.2                         | 78.1 | 74.2                                          | 72.9      | 73.1 | 72.8                                      | 73.6 | 72.2 | 73.1      | 71.0                            | 43.6                                   | 43.4 |      |
| 10/22 17:00 | 70.6 | 70.6   | 70.1                             | 71.7                                | 71.0                             | 71.3                                | 71.6 | 72.1                  | 73.2       | 73.4                         | 78.3 | 74.4                                          | 73.1      | 73.3 | 73.0                                      | 73.9 | 72.4 | 73.2      | 71.1                            | 43.6                                   | 43.4 |      |
| 10/22 23:00 | 71.0 | 71.0   | 70.5                             | 72.0                                | 71.4                             | 71.7                                | 71.9 | 72.3                  | 73.5       | 73.6                         | 78.5 | 74.7                                          | 73.4      | 73.7 | 73.4                                      | 74.2 | 72.7 | 73.4      | 71.4                            | 43.6                                   | 43.4 |      |
| 10/23 5:00  | 71.1 | 71.1   | 70.6                             | 72.1                                | 71.5                             | 71.8                                | 72.0 | 72.4                  | 73.5       | 73.6                         | 78.6 | 74.8                                          | 73.5      | 73.8 | 73.5                                      | 74.3 | 72.8 | 73.5      | 71.5                            | 43.6                                   | 43.4 |      |
| 10/23 11:00 | 71.2 | 71.2   | 70.7                             | 72.2                                | 71.6                             | 71.8                                | 72.1 | 72.5                  | 73.6       | 73.7                         | 78.6 | 74.9                                          | 73.6      | 73.9 | 73.6                                      | 74.4 | 72.9 | 73.6      | 71.6                            | 43.6                                   | 43.4 |      |
| 10/23 17:00 | 71.2 | 71.2   | 70.7                             | 72.2                                | 71.6                             | 71.8                                | 72.1 | 72.6                  | 73.7       | 73.8                         | 78.7 | 74.9                                          | 73.6      | 73.9 | 73.7                                      | 74.4 | 72.9 | 73.6      | 71.7                            | 43.6                                   | 43.4 |      |
| 10/23 23:00 | 70.9 | 70.9   | 70.4                             | 71.9                                | 71.3                             | 71.6                                | 71.9 | 72.3                  | 73.5       | 73.6                         | 78.5 | 74.7                                          | 73.4      | 73.6 | 73.3                                      | 74.1 | 72.7 | 73.5      | 71.4                            | 43.6                                   | 43.4 |      |
| 10/24 5:00  | 70.6 | 70.6   | 70.2                             | 71.7                                | 71.1                             | 71.4                                | 71.7 | 72.1                  | 73.3       | 73.4                         | 78.3 | 74.5                                          | 73.2      | 73.3 | 73.1                                      | 73.9 | 72.4 | 73.3      | 71.2                            | 43.6                                   | 43.4 |      |
| 10/24 11:00 | 70.4 | 70.4   | 69.9                             | 71.6                                | 70.9                             | 71.2                                | 71.5 | 71.9                  | 73.2       | 73.3                         | 78.2 | 74.3                                          | 73.0      | 73.1 | 72.9                                      | 73.7 | 72.3 | 73.2      | 71.0                            | 43.6                                   | 43.5 |      |
| 10/24 17:00 | 70.3 | 70.3   | 69.8                             | 71.4                                | 70.8                             | 71.1                                | 71.4 | 71.8                  | 73.0       | 73.2                         | 78.1 | 74.2                                          | 72.9      | 73.1 | 72.7                                      | 73.6 | 72.1 | 73.1      | 70.8                            | 43.6                                   | 43.5 |      |
| 10/24 23:00 | 70.0 | 70.0   | 69.6                             | 71.2                                | 70.5                             | 70.8                                | 71.1 | 71.6                  | 72.8       | 72.9                         | 77.8 | 73.9                                          | 72.6      | 72.8 | 72.5                                      | 73.3 | 71.9 | 72.8      | 70.6                            | 43.6                                   | 43.5 |      |
| 10/25 5:00  | 69.9 | 69.9   | 69.4                             | 71.1                                | 70.4                             | 70.7                                | 71.0 | 71.5                  | 72.7       | 72.8                         | 77.6 | 73.8                                          | 72.5      | 72.6 | 72.4                                      | 73.2 | 71.8 | 72.7      | 70.5                            | 43.6                                   | 43.5 |      |
| 10/25 9:00  | 70.0 | 70.0   | 69.5                             | 71.2                                | 70.4                             | 70.7                                | 71.0 | 71.5                  | 72.6       | 72.8                         | 77.7 | 73.8                                          | 72.5      | 72.7 | 72.4                                      | 73.2 | 71.7 | 72.7      | 70.5                            | 43.6                                   | 43.5 |      |
| 10/25 17:00 | 70.0 | 70.0   | 69.5                             |                                     | 70.4                             | 70.7                                | 70.9 | 71.5                  | 72.6       | 72.7                         | 77.5 | 73.8                                          | 72.5      | 72.6 | 72.3                                      | 73.1 | 71.7 | 72.8      | 70.7                            | 43.6                                   | 43.5 |      |
| 10/25 23:00 | 69.6 | 69.6   | 69.2                             | 70.7                                | 70.1                             | 70.4                                | 70.7 | 71.2                  | 72.4       | 72.6                         | 77.3 | 73.5                                          | 72.2      | 72.3 | 72.1                                      | 72.9 | 71.5 | 72.5      | 70.3                            | 43.6                                   | 43.5 |      |
| 10/26 5:00  | 69.2 | 69.2   | 68.7                             | 70.5                                | 69.7                             | 70.0                                | 70.3 | 70.8                  | 72.1       | 72.2                         | 77.0 | 73.1                                          | 71.8      | 71.9 | 71.7                                      | 72.5 | 71.1 | 72.2      | 69.8                            | 43.7                                   | 43.5 |      |
| 10/26 11:00 | 69.0 | 69.0   | 68.5                             | 70.1                                | 69.5                             | 69.9                                | 70.1 | 70.6                  | 71.9       | 72.0                         | 76.8 | 72.9                                          | 71.6      | 71.7 | 71.4                                      | 72.3 | 70.9 | 72.0      | 69.6                            | 43.6                                   | 43.5 |      |