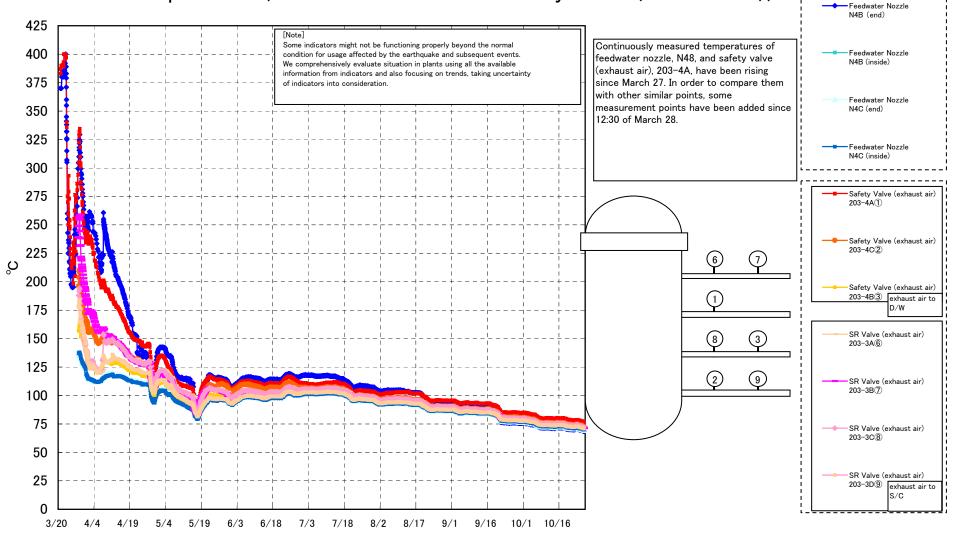

## Fukushima Daiichi Nuclear Power Station Unit 1 Parameters of Temperature (Typical Points)

Fukushima Daiichi Nuclear Power Station Unit 1 Parameters of Temperature (Feedwater Nozzle and Safety Valve (Exhaust Air))

## Fukushima Daiichi Nuclear Power Station Unit1 Parameters of Temperature

[Note] Some indicators might not be functioning properly beyond the normal condition for usage affected by the earthquake and subsequent events. We comprehensively evaluate situation in plants using all the available information from indicators and also focusing on trends, taking uncertainty

| Date        | 0    | Flange | Feedwater<br>Nozzle<br>N4B (end) | Feedwater<br>Nozzle<br>N4B (inside) | Feedwater<br>Nozzle<br>N4C (end) | Feedwater<br>Nozzle<br>N4C (inside) | Gore | Part (Bottom<br>head) | Upper Part | CRD<br>Housing<br>Lower Part | -    | Safety<br>Valve<br>(exhaust air)<br>203-4C(2) | 203-4B(3) |      | SR Valve<br>(exhaust<br>air)<br>203-3B(7) |      |      | (HVH-12C) | RPV<br>Bellows Air<br>(HVH-12A) | S/C Pool<br>Water<br>Temperatu<br>re A | re B | note |
|-------------|------|--------|----------------------------------|-------------------------------------|----------------------------------|-------------------------------------|------|-----------------------|------------|------------------------------|------|-----------------------------------------------|-----------|------|-------------------------------------------|------|------|-----------|---------------------------------|----------------------------------------|------|------|
| 10/20 5:00  | 70.6 |        | 70.1                             | 71.9                                | 71.1                             | 71.4                                | 71.7 | 72.2                  | 73.5       | 73.6                         | 78.6 | 74.6                                          | 73.2      | 73.3 |                                           | 74.0 | 72.5 | 73.5      | 71.2                            | 43.4                                   | 43.2 |      |
| 10/20 11:00 | 70.9 | 70.9   | 70.3                             | 72.2                                | 71.3                             | 71.6                                | 72.0 | 72.3                  | 73.6       | 73.7                         | 78.7 | 74.7                                          | 73.4      | 73.6 | 73.3                                      | 74.1 | 72.7 | 73.6      | 71.3                            | 43.4                                   | 43.3 |      |
| 10/20 17:00 | 71.0 | 71.0   | 70.5                             | 72.2                                | 71.4                             | 71.7                                | 72.1 | 72.5                  | 73.7       | 73.8                         | 78.8 | 74.8                                          | 73.5      | 73.7 | 73.5                                      | 74.3 | 72.8 | 73.7      | 71.5                            | 43.4                                   | 43.3 |      |
| 10/20 23:00 | 70.6 | 70.6   | 70.1                             | 71.9                                | 71.1                             | 71.5                                | 71.8 | 72.2                  | 73.4       | 73.5                         | 78.6 | 74.6                                          | 73.2      | 73.4 | 73.1                                      | 74.0 | 72.5 | 73.5      | 71.2                            | 43.5                                   | 43.3 |      |
| 10/21 5:00  | 70.5 | 70.4   | 70.0                             | 71.8                                | 71.0                             | 71.3                                | 71.6 | 72.1                  | 73.3       | 73.4                         | 78.4 | 74.4                                          | 73.1      | 73.3 | 73.0                                      | 73.8 | 72.3 | 73.3      | 71.1                            | 43.5                                   | 43.3 |      |
| 10/21 11:00 | 70.6 | 70.5   | 70.0                             | 71.8                                | 71.0                             | 71.4                                | 71.7 | 72.1                  | 73.3       | 73.4                         | 78.4 | 74.4                                          | 73.1      | 73.3 | 73.0                                      | 73.8 | 72.3 | 73.3      | 71.0                            | 43.5                                   | 43.3 |      |
| 10/21 17:00 | 70.5 | 70.5   | 70.0                             | 71.7                                | 71.0                             | 71.3                                | 71.6 | 72.0                  | 73.2       | 73.4                         | 78.4 | 74.4                                          | 73.1      | 73.3 | 73.0                                      | 73.8 | 72.3 | 73.3      | 71.1                            | 43.5                                   | 43.4 |      |
| 10/21 23:00 | 70.4 | 70.4   | 69.9                             | 71.6                                | 70.8                             | 71.2                                | 71.5 | 72.0                  | 73.2       | 73.3                         | 78.3 | 74.3                                          | 73.0      | 73.2 | 72.9                                      | 73.7 | 72.2 | 73.2      | 71.0                            | 43.5                                   | 43.4 |      |
| 10/22 5:00  | 70.4 | 70.4   | 69.9                             | 71.6                                | 70.8                             | 71.2                                | 71.4 | 71.9                  | 73.1       | 73.2                         | 78.2 | 74.3                                          | 72.9      | 73.1 | 72.9                                      | 73.7 | 72.2 | 73.1      | 71.0                            | 43.5                                   | 43.4 |      |
| 10/22 11:00 | 70.4 | 70.4   | 69.9                             | 71.6                                | 70.8                             | 71.1                                | 71.4 | 71.9                  | 73.1       | 73.2                         | 78.1 | 74.2                                          | 72.9      | 73.1 | 72.8                                      | 73.6 | 72.2 | 73.1      | 71.0                            | 43.6                                   | 43.4 |      |
| 10/22 17:00 | 70.6 | 70.6   | 70.1                             | 71.7                                | 71.0                             | 71.3                                | 71.6 | 72.1                  | 73.2       | 73.4                         | 78.3 | 74.4                                          | 73.1      | 73.3 | 73.0                                      | 73.9 | 72.4 | 73.2      | 71.1                            | 43.6                                   | 43.4 |      |
| 10/22 23:00 | 71.0 | 71.0   | 70.5                             | 72.0                                | 71.4                             | 71.7                                | 71.9 | 72.3                  | 73.5       | 73.6                         | 78.5 | 74.7                                          | 73.4      | 73.7 | 73.4                                      | 74.2 | 72.7 | 73.4      | 71.4                            | 43.6                                   | 43.4 |      |
| 10/23 5:00  | 71.1 | 71.1   | 70.6                             | 72.1                                | 71.5                             | 71.8                                | 72.0 | 72.4                  | 73.5       | 73.6                         | 78.6 | 74.8                                          | 73.5      | 73.8 | 73.5                                      | 74.3 | 72.8 | 73.5      | 71.5                            | 43.6                                   | 43.4 |      |
| 10/23 11:00 | 71.2 | 71.2   | 70.7                             | 72.2                                | 71.6                             | 71.8                                | 72.1 | 72.5                  | 73.6       | 73.7                         | 78.6 | 74.9                                          | 73.6      | 73.9 | 73.6                                      | 74.4 | 72.9 | 73.6      | 71.6                            | 43.6                                   | 43.4 |      |
| 10/23 17:00 | 71.2 | 71.2   | 70.7                             | 72.2                                | 71.6                             | 71.8                                | 72.1 | 72.6                  | 73.7       | 73.8                         | 78.7 | 74.9                                          | 73.6      | 73.9 | 73.7                                      | 74.4 | 72.9 | 73.6      | 71.7                            | 43.6                                   | 43.4 |      |
| 10/23 23:00 | 70.9 | 70.9   | 70.4                             | 71.9                                | 71.3                             | 71.6                                | 71.9 | 72.3                  | 73.5       | 73.6                         | 78.5 | 74.7                                          | 73.4      | 73.6 | 73.3                                      | 74.1 | 72.7 | 73.5      | 71.4                            | 43.6                                   | 43.4 |      |
| 10/24 5:00  | 70.6 | 70.6   | 70.2                             | 71.7                                | 71.1                             | 71.4                                | 71.7 | 72.1                  | 73.3       | 73.4                         | 78.3 | 74.5                                          | 73.2      | 73.3 | 73.1                                      | 73.9 | 72.4 | 73.3      | 71.2                            | 43.6                                   | 43.4 |      |
| 10/24 11:00 | 70.4 | 70.4   | 69.9                             | 71.6                                | 70.9                             | 71.2                                | 71.5 | 71.9                  | 73.2       | 73.3                         | 78.2 | 74.3                                          | 73.0      | 73.1 | 72.9                                      | 73.7 | 72.3 | 73.2      | 71.0                            | 43.6                                   | 43.5 |      |
| 10/24 17:00 | 70.3 | 70.3   | 69.8                             | 71.4                                | 70.8                             | 71.1                                | 71.4 | 71.8                  | 73.0       | 73.2                         | 78.1 | 74.2                                          | 72.9      | 73.1 | 72.7                                      | 73.6 | 72.1 | 73.1      | 70.8                            | 43.6                                   | 43.5 |      |
| 10/24 23:00 | 70.0 | 70.0   | 69.6                             | 71.2                                | 70.5                             | 70.8                                | 71.1 | 71.6                  | 72.8       | 72.9                         | 77.8 | 73.9                                          | 72.6      | 72.8 | 72.5                                      | 73.3 | 71.9 | 72.8      | 70.6                            | 43.6                                   | 43.5 |      |
| 10/25 5:00  | 69.9 | 69.9   | 69.4                             | 71.1                                | 70.4                             | 70.7                                | 71.0 | 71.5                  | 72.7       | 72.8                         | 77.6 | 73.8                                          | 72.5      | 72.6 | 72.4                                      | 73.2 | 71.8 | 72.7      | 70.5                            | 43.6                                   | 43.5 |      |
| 10/25 9:00  | 70.0 | 70.0   | 69.5                             | 71.2                                | 70.4                             | 70.7                                | 71.0 | 71.5                  | 72.6       | 72.8                         | 77.7 | 73.8                                          | 72.5      | 72.7 | 72.4                                      | 73.2 | 71.7 | 72.7      | 70.5                            | 43.6                                   | 43.5 |      |
| 10/25 17:00 | 70.0 | 70.0   | 69.5                             |                                     | 70.4                             | 70.7                                | 70.9 | 71.5                  | 72.6       | 72.7                         | 77.5 | 73.8                                          | 72.5      | 72.6 | 72.3                                      | 73.1 | 71.7 | 72.8      | 70.7                            | 43.6                                   | 43.5 |      |
| 10/25 23:00 | 69.6 | 69.6   | 69.2                             | 70.7                                | 70.1                             | 70.4                                | 70.7 | 71.2                  | 72.4       | 72.6                         | 77.3 | 73.5                                          | 72.2      | 72.3 | 72.1                                      | 72.9 | 71.5 | 72.5      | 70.3                            | 43.6                                   | 43.5 |      |
| 10/26 5:00  | 69.2 | 69.2   | 68.7                             | 70.5                                | 69.7                             | 70.0                                | 70.3 | 70.8                  | 72.1       | 72.2                         | 77.0 | 73.1                                          | 71.8      | 71.9 | 71.7                                      | 72.5 | 71.1 | 72.2      | 69.8                            | 43.7                                   | 43.5 |      |
| 10/26 11:00 | 69.0 | 69.0   | 68.5                             | 70.1                                | 69.5                             | 69.9                                | 70.1 | 70.6                  | 71.9       | 72.0                         | 76.8 | 72.9                                          | 71.6      | 71.7 | 71.4                                      | 72.3 | 70.9 | 72.0      | 69.6                            | 43.6                                   | 43.5 |      |