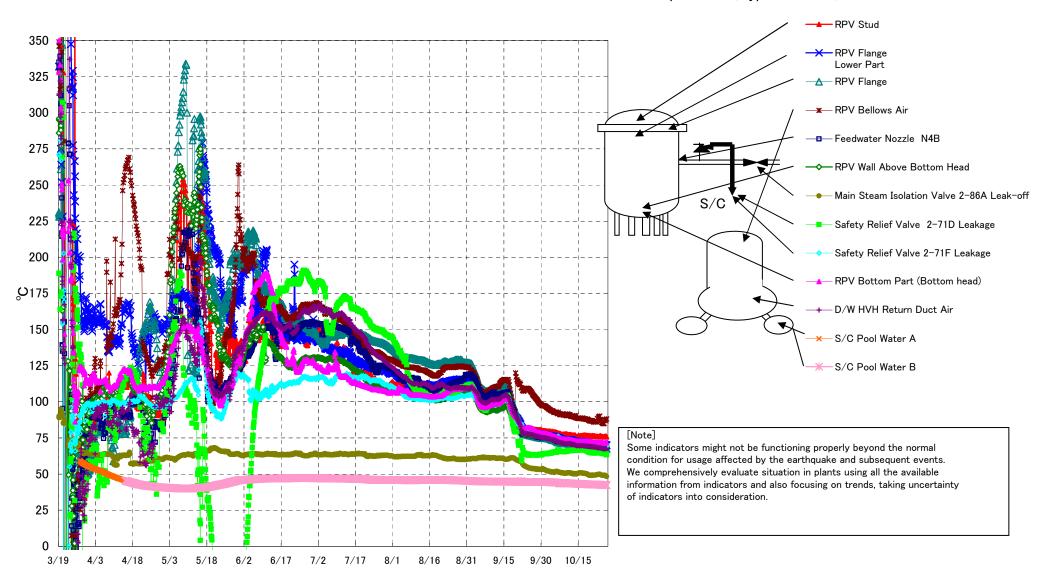

## Note

Some indicators might not be functioning properly beyond the normal condition for usage affected by the earthquake and subsequent events. We comprehensively evaluate situation in plants using all the available information from indicators and also focusing on trends, taking uncertainty of indicators into consideration.