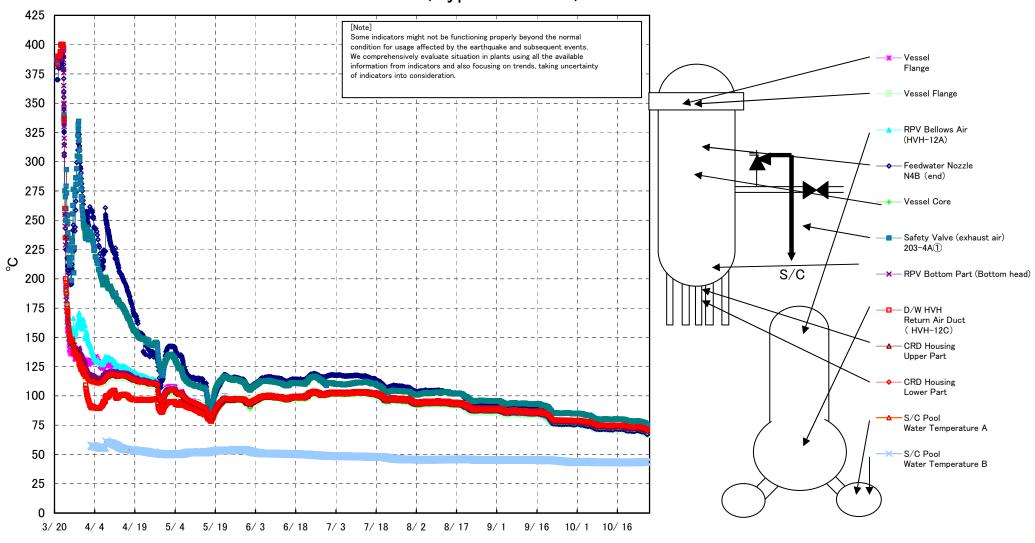

Fukushima Daiichi Nuclear Power Station Unit 1 Parameters of Temperature (Typical Points)

## Fukushima Daiichi Nuclear Power Station Unit1 Parameters of Temperature

[Note]
Some indicators might not be functioning properly beyond the normal condition for usage affected by the earthquake and subsequent events.
We comprehensively evaluate situation in plants using all the available information from indicators and also focusing on trends, taking uncertainty

| Date        | Vessel |        | Feedwater<br>Nozzle | Feedwater<br>Nozzle | Feedwater<br>Nozzle | Feedwater<br>Nozzle | Vessel |       | CRD<br>Housing | CRD<br>Housing | Safety Valve<br>(exhaust air) | Safety<br>Valve | Safety<br>Valve            | SR Valve<br>(exhaust | SR Valve<br>(exhaust | SR Valve<br>(exhaust | SR Valve<br>(exhaust | D/W HVH<br>Return Air Duct | RPV<br>Bellows Air | S/C Pool<br>Water | S/C Pool<br>Water | note |
|-------------|--------|--------|---------------------|---------------------|---------------------|---------------------|--------|-------|----------------|----------------|-------------------------------|-----------------|----------------------------|----------------------|----------------------|----------------------|----------------------|----------------------------|--------------------|-------------------|-------------------|------|
| Date        | Flange | Flange | N4B (end)           | N4B (inside)        |                     | N4C (inside)        | Core   | head) | Upper Part     | Lower Part     | 203-4A①                       | 203-4C(2)       | (exhaust air)<br>203-4B(3) |                      | air)<br>203-3B(7)    |                      | air)<br>203-3D(9)    | ( HVH-12C)                 | (HVH-12A)          | Temperatu<br>re A | re B              | note |
| 10/21 5:00  | 70.5   | 70.4   | 70.0                | 71.8                | 71.0                | 71.3                | 71.6   | 72.1  | 73.3           | 73.4           | 78.4                          | 74.4            | 73.1                       | 73.3                 | 73.0                 | 73.8                 | 72.3                 | 73.3                       | 71.1               | 43.5              | 43.3              |      |
| 10/21 11:00 | 70.6   | 70.5   | 70.0                | 71.8                | 71.0                | 71.4                | 71.7   | 72.1  | 73.3           | 73.4           | 78.4                          | 74.4            | 73.1                       | 73.3                 | 73.0                 | 73.8                 | 72.3                 | 73.3                       | 71.0               | 43.5              | 43.3              |      |
| 10/21 17:00 | 70.5   | 70.5   | 70.0                | 71.7                | 71.0                | 71.3                | 71.6   | 72.0  | 73.2           | 73.4           | 78.4                          | 74.4            | 73.1                       | 73.3                 | 73.0                 | 73.8                 | 72.3                 | 73.3                       | 71.1               | 43.5              | 43.4              |      |
| 10/21 23:00 | 70.4   | 70.4   | 69.9                | 71.6                | 70.8                | 71.2                | 71.5   | 72.0  | 73.2           | 73.3           | 78.3                          | 74.3            | 73.0                       | 73.2                 | 72.9                 | 73.7                 | 72.2                 | 73.2                       | 71.0               | 43.5              | 43.4              |      |
| 10/22 5:00  | 70.4   | 70.4   | 69.9                | 71.6                | 70.8                | 71.2                | 71.4   | 71.9  | 73.1           | 73.2           | 78.2                          | 74.3            | 72.9                       | 73.1                 | 72.9                 | 73.7                 | 72.2                 | 73.1                       | 71.0               | 43.5              | 43.4              |      |
| 10/22 11:00 | 70.4   | 70.4   | 69.9                | 71.6                | 70.8                | 71.1                | 71.4   | 71.9  | 73.1           | 73.2           | 78.1                          | 74.2            | 72.9                       | 73.1                 | 72.8                 | 73.6                 | 72.2                 | 73.1                       | 71.0               | 43.6              | 43.4              |      |
| 10/22 17:00 | 70.6   | 70.6   | 70.1                | 71.7                | 71.0                | 71.3                | 71.6   | 72.1  | 73.2           | 73.4           | 78.3                          | 74.4            | 73.1                       | 73.3                 | 73.0                 | 73.9                 | 72.4                 | 73.2                       | 71.1               | 43.6              | 43.4              |      |
| 10/22 23:00 | 71.0   | 71.0   | 70.5                | 72.0                | 71.4                | 71.7                | 71.9   | 72.3  | 73.5           | 73.6           |                               | 74.7            | 73.4                       | 73.7                 | 73.4                 | 74.2                 | 72.7                 | 73.4                       |                    | 43.6              | 43.4              |      |
| 10/23 5:00  | 71.1   | 71.1   | 70.6                | 72.1                | 71.5                | 71.8                | 72.0   | 72.4  | 73.5           | 73.6           |                               | 74.8            | 73.5                       | 73.8                 | 73.5                 | 74.3                 | 72.8                 | 73.5                       | 71.5               | 43.6              | 43.4              |      |
| 10/23 11:00 | 71.2   | 71.2   | 70.7                | 72.2                | 71.6                | 71.8                | 72.1   | 72.5  | 73.6           | 73.7           | 78.6                          | 74.9            | 73.6                       | 73.9                 | 73.6                 | 74.4                 | 72.9                 | 73.6                       | 71.6               | 43.6              | 43.4              |      |
| 10/23 17:00 | 71.2   | 71.2   | 70.7                | 72.2                | 71.6                | 71.8                | 72.1   | 72.6  | 73.7           | 73.8           | 78.7                          | 74.9            | 73.6                       | 73.9                 | 73.7                 | 74.4                 | 72.9                 | 73.6                       | 71.7               | 43.6              | 43.4              |      |
| 10/23 23:00 | 70.9   | 70.9   | 70.4                | 71.9                | 71.3                | 71.6                | 71.9   | 72.3  | 73.5           | 73.6           |                               | 74.7            | 73.4                       | 73.6                 | 73.3                 | 74.1                 | 72.7                 | 73.5                       |                    | 43.6              | 43.4              |      |
| 10/24 5:00  | 70.6   | 70.6   | 70.2                | 71.7                | 71.1                | 71.4                | 71.7   | 72.1  | 73.3           | 73.4           | 78.3                          | 74.5            | 73.2                       | 73.3                 | 73.1                 | 73.9                 | 72.4                 | 73.3                       |                    | 43.6              | 43.4              |      |
| 10/24 11:00 | 70.4   | 70.4   | 69.9                | 71.6                | 70.9                | 71.2                | 71.5   | 71.9  | 73.2           | 73.3           | 78.2                          | 74.3            | 73.0                       | 73.1                 | 72.9                 | 73.7                 | 72.3                 | 73.2                       |                    | 43.6              | 43.5              |      |
| 10/24 17:00 | 70.3   | 70.3   | 69.8                | 71.4                | 70.8                | 71.1                | 71.4   | 71.8  | 73.0           | 73.2           | 78.1                          | 74.2            | 72.9                       | 73.1                 | 72.7                 | 73.6                 | 72.1                 | 73.1                       | 70.8               | 43.6              | 43.5              |      |
| 10/24 23:00 | 70.0   | 70.0   | 69.6                | 71.2                | 70.5                | 70.8                | 71.1   | 71.6  | 72.8           | 72.9           | 77.8                          | 73.9            | 72.6                       | 72.8                 | 72.5                 | 73.3                 | 71.9                 | 72.8                       |                    | 43.6              | 43.5              |      |
| 10/25 5:00  | 69.9   | 69.9   | 69.4                | 71.1                | 70.4                | 70.7                | 71.0   | 71.5  | 72.7           | 72.8           | 77.6                          | 73.8            | 72.5                       | 72.6                 | 72.4                 | 73.2                 | 71.8                 | 72.7                       | 70.5               | 43.6              | 43.5              |      |
| 10/25 9:00  | 70.0   | 70.0   | 69.5                | 71.2                | 70.4                | 70.7                | 71.0   | 71.5  | 72.6           | 72.8           | 77.7                          | 73.8            | 72.5                       | 72.7                 | 72.4                 | 73.2                 | 71.7                 | 72.7                       | 70.5               | 43.6              | 43.5              |      |
| 10/25 17:00 | 70.0   | 70.0   | 69.5                | 71.0                | 70.4                | 70.7                | 70.9   | 71.5  | 72.6           | 72.7           | 77.5                          | 73.8            | 72.5                       | 72.6                 | 72.3                 | 73.1                 | 71.7                 | 72.8                       | 70.7               | 43.6              | 43.5              |      |
| 10/25 23:00 | 69.6   | 69.6   | 69.2                | 70.7                | 70.1                | 70.4                | 70.7   | 71.2  | 72.4           | 72.6           | 77.3                          | 73.5            | 72.2                       | 72.3                 |                      | 72.9                 | 71.5                 | 72.5                       |                    | 43.6              | 43.5              |      |
| 10/26 5:00  | 69.2   | 69.2   | 68.7                | 70.5                | 69.7                | 70.0                | 70.3   | 70.8  | 72.1           | 72.2           | 77.0                          | 73.1            | 71.8                       | 71.9                 | 71.7                 | 72.5                 | 71.1                 | 72.2                       | 69.8               | 43.7              | 43.5              |      |
| 10/26 11:00 | 69.0   | 69.0   | 68.5                | 70.1                | 69.5                | 69.9                | 70.1   | 70.6  | 71.9           | 72.0           |                               | 72.9            | 71.6                       | 71.7                 | 71.4                 | 72.3                 | 70.9                 | 72.0                       | 69.6               | 43.6              | 43.5              |      |
| 10/26 17:00 | 68.5   | 68.6   | 68.1                | 69.6                | 69.1                | 69.5                | 69.7   | 70.1  | 71.5           | 71.6           |                               | 72.5            | 71.7                       | 71.3                 | 71.1                 | 71.9                 | 70.5                 | 71.5                       |                    | 43.6              | 43.5              |      |
| 10/26 23:00 | 67.7   | 67.8   | 67.3                | 69.0                | 68.3                | 68.8                | 69.0   | 69.5  | 70.9           | 71.0           |                               | 71.9            | 70.6                       | 70.6                 | 70.3                 | 71.2                 | 69.8                 | 70.9                       | 68.5               | 43.7              | 43.5              |      |
| 10/27 5:00  | 67.4   | 67.5   | 67.0                | 68.7                | 68.0                | 68.5                | 68.7   | 69.2  | 70.6           | 70.7           | 75.2                          | 71.5            | 70.3                       | 70.3                 | 70.0                 | 70.9                 | 69.5                 | 70.7                       | 68.2               | 43.6              | 43.5              |      |