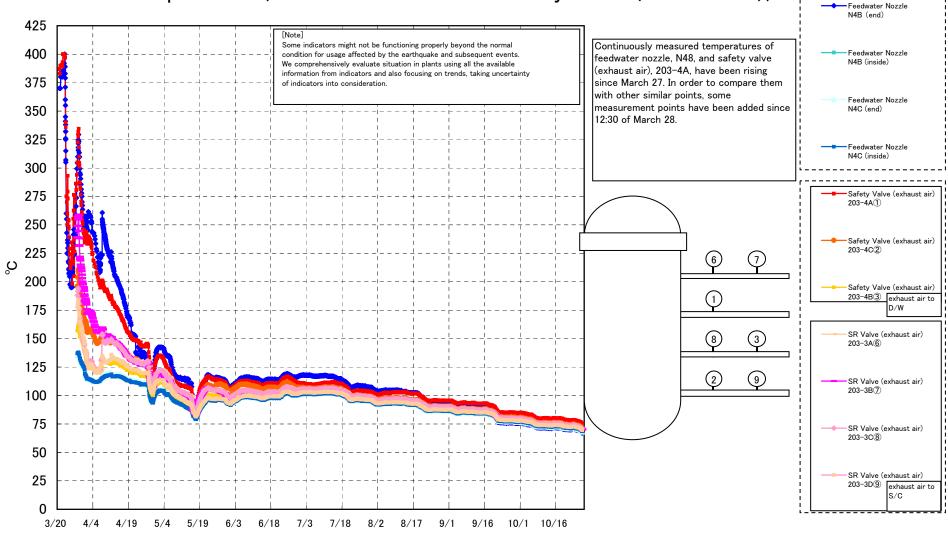

## Fukushima Daiichi Nuclear Power Station Unit 1 Parameters of Temperature (Feedwater Nozzle and Safety Valve (Exhaust Air))

## Fukushima Daiichi Nuclear Power Station Unit1 Parameters of Temperature

[Note]
Some indicators might not be functioning properly beyond the normal condition for usage affected by the earthquake and subsequent events.
We comprehensively evaluate situation in plants using all the available information from indicators and also focusing on trends, taking uncertainty