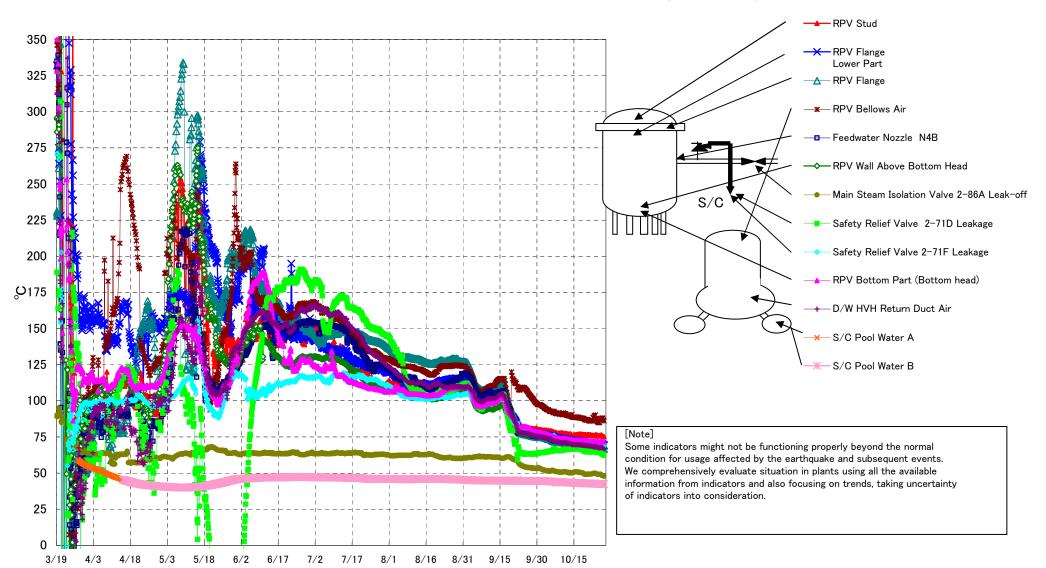

## Fukushima Daiichi Nuclear Power Station Unit3 Parameters of Temperature (Typical Points)

## Note

Some indicators might not be functioning properly beyond the normal condition for usage affected by the earthquake and subsequent events. We comprehensively evaluate situation in plants using all the available information from indicators and also focusing on trends, taking uncertainty of indicators into consideration.