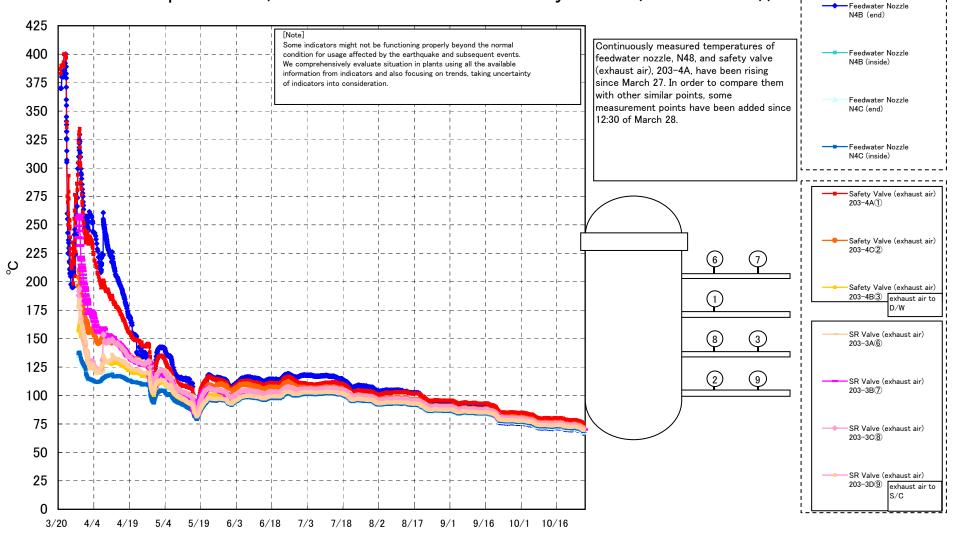

## Fukushima Daiichi Nuclear Power Station Unit 1 Parameters of Temperature (Typical Points)

Fukushima Daiichi Nuclear Power Station Unit 1 Parameters of Temperature (Feedwater Nozzle and Safety Valve (Exhaust Air))

## Fukushima Daiichi Nuclear Power Station Unit1 Parameters of Temperature

[Note] Some indicators might not be functioning properly beyond the normal condition for usage affected by the earthquake and subsequent events. We comprehensively evaluate situation in plants using all the available information from indicators and also focusing on trends, taking uncertainty

| Date        | 9    | Flange | Feedwater<br>Nozzle<br>N4B (end) | Feedwater<br>Nozzle<br>N4B (inside) | Feedwater<br>Nozzle<br>N4C (end) | Feedwater<br>Nozzle<br>N4C (inside) | Gore | Part (Bottom<br>head) | Upper Part | Housing<br>Lower Part | -    | Safety<br>Valve<br>(exhaust air)<br>203-4C(2) | 203-4B(3) |      | SR Valve<br>(exhaust<br>air)<br>203-3B(7) |      | SR Valve<br>(exhaust<br>air)<br>203-3D(9) | (HVH-12C) | RPV<br>Bellows Air<br>(HVH-12A) | S/C Pool<br>Water<br>Temperatu<br>re A | re B | note |
|-------------|------|--------|----------------------------------|-------------------------------------|----------------------------------|-------------------------------------|------|-----------------------|------------|-----------------------|------|-----------------------------------------------|-----------|------|-------------------------------------------|------|-------------------------------------------|-----------|---------------------------------|----------------------------------------|------|------|
| 10/21 5:00  | 70.5 |        | 70.0                             |                                     | 71.0                             | 71.3                                | 71.6 | 72.1                  | 73.3       | 73.4                  | 78.4 | 74.4                                          | 73.1      | 73.3 | 73.0                                      | 73.8 | 72.3                                      | 73.3      | 71.1                            | 43.5                                   | 43.3 |      |
| 10/21 11:00 | 70.6 | 70.5   | 70.0                             | 71.8                                | 71.0                             | 71.4                                | 71.7 | 72.1                  | 73.3       | 73.4                  | 78.4 | 74.4                                          | 73.1      | 73.3 | 73.0                                      | 73.8 | 72.3                                      | 73.3      | 71.0                            | 43.5                                   | 43.3 |      |
| 10/21 17:00 | 70.5 |        | 70.0                             |                                     | 71.0                             | 71.3                                | 71.6 | 72.0                  | 73.2       | 73.4                  | 78.4 | 74.4                                          | 73.1      | 73.3 |                                           | 73.8 | 72.3                                      | 73.3      | 71.1                            | 43.5                                   | 43.4 |      |
| 10/21 23:00 | 70.4 | 70.4   | 69.9                             | 71.6                                | 70.8                             | 71.2                                | 71.5 | 72.0                  | 73.2       | 73.3                  | 78.3 | 74.3                                          | 73.0      | 73.2 | 72.9                                      | 73.7 | 72.2                                      | 73.2      | 71.0                            | 43.5                                   | 43.4 |      |
| 10/22 5:00  | 70.4 | 70.4   | 69.9                             | 71.6                                | 70.8                             | 71.2                                | 71.4 | 71.9                  | 73.1       | 73.2                  | 78.2 | 74.3                                          | 72.9      | 73.1 | 72.9                                      | 73.7 | 72.2                                      | 73.1      | 71.0                            | 43.5                                   | 43.4 |      |
| 10/22 11:00 | 70.4 |        | 69.9                             |                                     | 70.8                             | 71.1                                | 71.4 | 71.9                  | 73.1       | 73.2                  | 78.1 | 74.2                                          | 72.9      | 73.1 | 72.8                                      | 73.6 | 72.2                                      | 73.1      | 71.0                            | 43.6                                   | 43.4 |      |
| 10/22 17:00 | 70.6 | 70.6   | 70.1                             | 71.7                                | 71.0                             | 71.3                                | 71.6 | 72.1                  | 73.2       | 73.4                  | 78.3 | 74.4                                          | 73.1      | 73.3 |                                           | 73.9 | 72.4                                      | 73.2      | 71.1                            | 43.6                                   | 43.4 |      |
| 10/22 23:00 | 71.0 | 71.0   | 70.5                             | 72.0                                | 71.4                             | 71.7                                | 71.9 | 72.3                  | 73.5       | 73.6                  | 78.5 | 74.7                                          | 73.4      | 73.7 | 73.4                                      | 74.2 | 72.7                                      | 73.4      | 71.4                            | 43.6                                   | 43.4 |      |
| 10/23 5:00  | 71.1 | 71.1   | 70.6                             | 72.1                                | 71.5                             | 71.8                                | 72.0 | 72.4                  | 73.5       | 73.6                  | 78.6 | 74.8                                          | 73.5      | 73.8 | 73.5                                      | 74.3 | 72.8                                      | 73.5      | 71.5                            | 43.6                                   | 43.4 |      |
| 10/23 11:00 | 71.2 | 71.2   | 70.7                             | 72.2                                | 71.6                             | 71.8                                | 72.1 | 72.5                  | 73.6       | 73.7                  | 78.6 | 74.9                                          | 73.6      | 73.9 | 73.6                                      | 74.4 | 72.9                                      | 73.6      | 71.6                            | 43.6                                   | 43.4 |      |
| 10/23 17:00 | 71.2 | 71.2   | 70.7                             | 72.2                                | 71.6                             | 71.8                                | 72.1 | 72.6                  | 73.7       | 73.8                  | 78.7 | 74.9                                          | 73.6      | 73.9 | 73.7                                      | 74.4 | 72.9                                      | 73.6      | 71.7                            | 43.6                                   | 43.4 |      |
| 10/23 23:00 | 70.9 | 70.9   | 70.4                             | 71.9                                | 71.3                             | 71.6                                | 71.9 | 72.3                  | 73.5       | 73.6                  | 78.5 | 74.7                                          | 73.4      | 73.6 | 73.3                                      | 74.1 | 72.7                                      | 73.5      | 71.4                            | 43.6                                   | 43.4 |      |
| 10/24 5:00  | 70.6 | 70.6   | 70.2                             |                                     | 71.1                             | 71.4                                | 71.7 | 72.1                  | 73.3       | 73.4                  | 78.3 | 74.5                                          | 73.2      | 73.3 | 73.1                                      | 73.9 | 72.4                                      | 73.3      | 71.2                            | 43.6                                   | 43.4 |      |
| 10/24 11:00 | 70.4 | 70.4   | 69.9                             |                                     | 70.9                             | 71.2                                | 71.5 | 71.9                  | 73.2       | 73.3                  | 78.2 | 74.3                                          | 73.0      | 73.1 | 72.9                                      | 73.7 | 72.3                                      | 73.2      | 71.0                            | 43.6                                   | 43.5 |      |
| 10/24 17:00 |      |        | 69.8                             |                                     | 70.8                             | 71.1                                | 71.4 | 71.8                  | 73.0       | 73.2                  | 78.1 | 74.2                                          | 72.9      | 73.1 | 72.7                                      | 73.6 | 72.1                                      | 73.1      | 70.8                            | 43.6                                   | 43.5 | I    |
| 10/24 23:00 |      |        | 69.6                             |                                     | 70.5                             | 70.8                                | 71.1 | 71.6                  | 72.8       | 72.9                  | 77.8 | 73.9                                          | 72.6      | 72.8 | 72.5                                      | 73.3 | 71.9                                      | 72.8      | 70.6                            | 43.6                                   | 43.5 | l    |
| 10/25 5:00  | 69.9 |        | 69.4                             |                                     | 70.4                             | 70.7                                | 71.0 | 71.5                  | 72.7       | 72.8                  | 77.6 | 73.8                                          | 72.5      | 72.6 | 72.4                                      | 73.2 | 71.8                                      | 72.7      | 70.5                            | 43.6                                   | 43.5 |      |
| 10/25 9:00  | 70.0 |        | 69.5                             |                                     | 70.4                             | 70.7                                | 71.0 | 71.5                  | 72.6       | 72.8                  | 77.7 | 73.8                                          | 72.5      | 72.7 | 72.4                                      | 73.2 | 71.7                                      | 72.7      | 70.5                            | 43.6                                   | 43.5 | i    |
| 10/25 17:00 |      |        | 69.5                             |                                     | 70.4                             | 70.7                                | 70.9 | 71.5                  | 72.6       | 72.7                  | 77.5 | 73.8                                          | 72.5      | 72.6 | 72.3                                      | 73.1 | 71.7                                      | 72.8      | 70.7                            | 43.6                                   | 43.5 |      |
| 10/25 23:00 | 69.6 | 69.6   | 69.2                             |                                     | 70.1                             | 70.4                                | 70.7 | 71.2                  | 72.4       | 72.6                  | 77.3 | 73.5                                          | 72.2      | 72.3 | 72.1                                      | 72.9 | 71.5                                      | 72.5      | 70.3                            | 43.6                                   | 43.5 |      |
| 10/26 5:00  | 69.2 |        | 68.7                             |                                     | 69.7                             | 70.0                                | 70.3 | 70.8                  | 72.1       | 72.2                  | 77.0 | 73.1                                          | 71.8      | 71.9 | 71.7                                      | 72.5 | 71.1                                      | 72.2      | 69.8                            | 43.7                                   | 43.5 | i    |
| 10/26 11:00 | 69.0 |        | 68.5                             |                                     | 69.5                             | 69.9                                | 70.1 | 70.6                  | 71.9       | 72.0                  | 76.8 | 72.9                                          | 71.6      | 71.7 | 71.4                                      | 72.3 | 70.9                                      | 72.0      | 69.6                            | 43.6                                   | 43.5 | l    |
| 10/26 17:00 |      | 68.6   | 68.1                             | 69.6                                | 69.1                             | 69.5                                | 69.7 | 70.1                  | 71.5       | 71.6                  | 76.2 | 72.5                                          | 71.7      | 71.3 | 71.1                                      | 71.9 | 70.5                                      | 71.5      | 69.3                            | 43.6                                   | 43.5 |      |
| 10/26 23:00 |      | 67.8   | 67.3                             |                                     | 68.3                             | 68.8                                | 69.0 | 69.5                  | 70.9       | 71.0                  | 75.5 | 71.9                                          | 70.6      | 70.6 |                                           | 71.2 | 69.8                                      | 70.9      | 68.5                            | 43.7                                   | 43.5 |      |
| 10/27 5:00  | 67.4 | 67.5   | 67.0                             |                                     | 68.0                             | 68.5                                | 68.7 | 69.2                  | 70.6       | 70.7                  | 75.2 | 71.5                                          | 70.3      | 70.3 | 70.0                                      | 70.9 | 69.5                                      | 70.7      | 68.2                            | 43.6                                   | 43.5 | L    |
| 10/27 11:00 | 67.7 | 67.7   | 67.2                             | 68.8                                | 68.2                             | 68.6                                | 68.8 | 69.3                  | 70.6       | 70.8                  | 75.2 | 71.6                                          | 70.4      | 70.4 | 70.1                                      | 71.0 | 69.7                                      | 70.7      | 68.3                            | 43.6                                   | 43.5 |      |