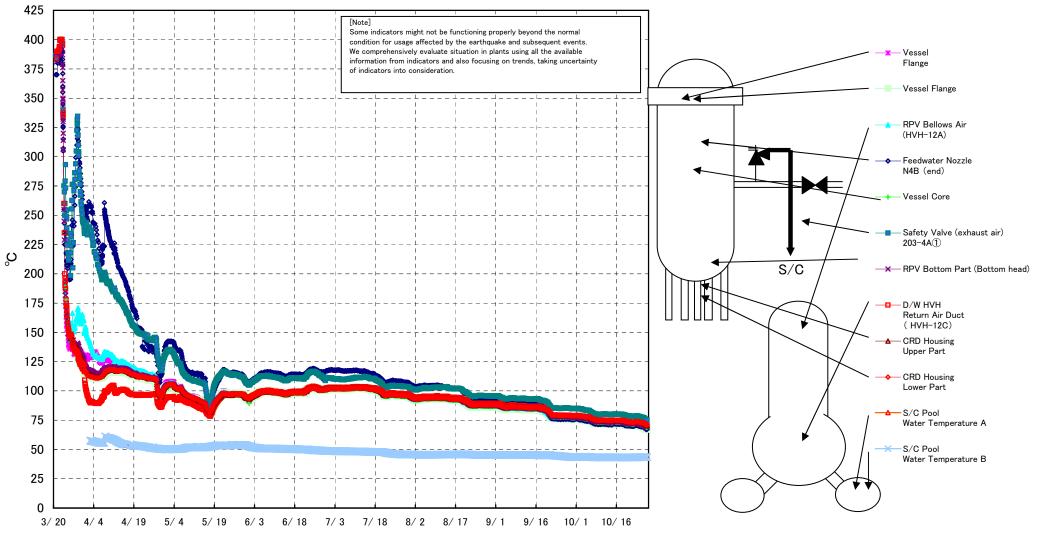

## Fukushima Daiichi Nuclear Power Station Unit 1 Parameters of Temperature (Typical Points)

Fukushima Daiichi Nuclear Power Station Unit 1 Parameters of Temperature (Feedwater Nozzle and Safety Valve (Exhaust Air))

## Fukushima Daiichi Nuclear Power Station Unit1 Parameters of Temperature

[Note] Some indicators might not be functioning properly beyond the normal condition for usage affected by the earthquake and subsequent events. We comprehensively evaluate situation in plants using all the available information from indicators and also focusing on trends, taking uncertainty

| Date        | 9    | Flange | Feedwater<br>Nozzle<br>N4B (end) | Feedwater<br>Nozzle<br>N4B (inside) | Feedwater<br>Nozzle<br>N4C (end) | Feedwater<br>Nozzle<br>N4C (inside) | Gore | Part (Bottom<br>head) | Upper Part | Housing<br>Lower Part | -    | Safety<br>Valve<br>(exhaust air)<br>203-4C(2) | 203-4B(3) |      | SR Valve<br>(exhaust<br>air)<br>203-3B(7) |      | SR Valve<br>(exhaust<br>air)<br>203-3D(9) | (HVH-12C) | RPV<br>Bellows Air<br>(HVH-12A) | S/C Pool<br>Water<br>Temperatu<br>re A | re B | note |
|-------------|------|--------|----------------------------------|-------------------------------------|----------------------------------|-------------------------------------|------|-----------------------|------------|-----------------------|------|-----------------------------------------------|-----------|------|-------------------------------------------|------|-------------------------------------------|-----------|---------------------------------|----------------------------------------|------|------|
| 10/21 5:00  | 70.5 |        | 70.0                             |                                     | 71.0                             | 71.3                                | 71.6 | 72.1                  | 73.3       | 73.4                  | 78.4 | 74.4                                          | 73.1      | 73.3 | 73.0                                      | 73.8 | 72.3                                      | 73.3      | 71.1                            | 43.5                                   | 43.3 |      |
| 10/21 11:00 | 70.6 | 70.5   | 70.0                             | 71.8                                | 71.0                             | 71.4                                | 71.7 | 72.1                  | 73.3       | 73.4                  | 78.4 | 74.4                                          | 73.1      | 73.3 | 73.0                                      | 73.8 | 72.3                                      | 73.3      | 71.0                            | 43.5                                   | 43.3 |      |
| 10/21 17:00 | 70.5 |        | 70.0                             |                                     | 71.0                             | 71.3                                | 71.6 | 72.0                  | 73.2       | 73.4                  | 78.4 | 74.4                                          | 73.1      | 73.3 |                                           | 73.8 | 72.3                                      | 73.3      | 71.1                            | 43.5                                   | 43.4 |      |
| 10/21 23:00 | 70.4 | 70.4   | 69.9                             | 71.6                                | 70.8                             | 71.2                                | 71.5 | 72.0                  | 73.2       | 73.3                  | 78.3 | 74.3                                          | 73.0      | 73.2 | 72.9                                      | 73.7 | 72.2                                      | 73.2      | 71.0                            | 43.5                                   | 43.4 |      |
| 10/22 5:00  | 70.4 | 70.4   | 69.9                             | 71.6                                | 70.8                             | 71.2                                | 71.4 | 71.9                  | 73.1       | 73.2                  | 78.2 | 74.3                                          | 72.9      | 73.1 | 72.9                                      | 73.7 | 72.2                                      | 73.1      | 71.0                            | 43.5                                   | 43.4 |      |
| 10/22 11:00 | 70.4 |        | 69.9                             |                                     | 70.8                             | 71.1                                | 71.4 | 71.9                  | 73.1       | 73.2                  | 78.1 | 74.2                                          | 72.9      | 73.1 | 72.8                                      | 73.6 | 72.2                                      | 73.1      | 71.0                            | 43.6                                   | 43.4 |      |
| 10/22 17:00 | 70.6 | 70.6   | 70.1                             | 71.7                                | 71.0                             | 71.3                                | 71.6 | 72.1                  | 73.2       | 73.4                  | 78.3 | 74.4                                          | 73.1      | 73.3 |                                           | 73.9 | 72.4                                      | 73.2      | 71.1                            | 43.6                                   | 43.4 |      |
| 10/22 23:00 | 71.0 | 71.0   | 70.5                             | 72.0                                | 71.4                             | 71.7                                | 71.9 | 72.3                  | 73.5       | 73.6                  | 78.5 | 74.7                                          | 73.4      | 73.7 | 73.4                                      | 74.2 | 72.7                                      | 73.4      | 71.4                            | 43.6                                   | 43.4 |      |
| 10/23 5:00  | 71.1 | 71.1   | 70.6                             | 72.1                                | 71.5                             | 71.8                                | 72.0 | 72.4                  | 73.5       | 73.6                  | 78.6 | 74.8                                          | 73.5      | 73.8 | 73.5                                      | 74.3 | 72.8                                      | 73.5      | 71.5                            | 43.6                                   | 43.4 |      |
| 10/23 11:00 | 71.2 | 71.2   | 70.7                             | 72.2                                | 71.6                             | 71.8                                | 72.1 | 72.5                  | 73.6       | 73.7                  | 78.6 | 74.9                                          | 73.6      | 73.9 | 73.6                                      | 74.4 | 72.9                                      | 73.6      | 71.6                            | 43.6                                   | 43.4 |      |
| 10/23 17:00 | 71.2 | 71.2   | 70.7                             | 72.2                                | 71.6                             | 71.8                                | 72.1 | 72.6                  | 73.7       | 73.8                  | 78.7 | 74.9                                          | 73.6      | 73.9 | 73.7                                      | 74.4 | 72.9                                      | 73.6      | 71.7                            | 43.6                                   | 43.4 |      |
| 10/23 23:00 | 70.9 | 70.9   | 70.4                             | 71.9                                | 71.3                             | 71.6                                | 71.9 | 72.3                  | 73.5       | 73.6                  | 78.5 | 74.7                                          | 73.4      | 73.6 | 73.3                                      | 74.1 | 72.7                                      | 73.5      | 71.4                            | 43.6                                   | 43.4 |      |
| 10/24 5:00  | 70.6 | 70.6   | 70.2                             |                                     | 71.1                             | 71.4                                | 71.7 | 72.1                  | 73.3       | 73.4                  | 78.3 | 74.5                                          | 73.2      | 73.3 | 73.1                                      | 73.9 | 72.4                                      | 73.3      | 71.2                            | 43.6                                   | 43.4 |      |
| 10/24 11:00 | 70.4 | 70.4   | 69.9                             |                                     | 70.9                             | 71.2                                | 71.5 | 71.9                  | 73.2       | 73.3                  | 78.2 | 74.3                                          | 73.0      | 73.1 | 72.9                                      | 73.7 | 72.3                                      | 73.2      | 71.0                            | 43.6                                   | 43.5 |      |
| 10/24 17:00 |      |        | 69.8                             |                                     | 70.8                             | 71.1                                | 71.4 | 71.8                  | 73.0       | 73.2                  | 78.1 | 74.2                                          | 72.9      | 73.1 | 72.7                                      | 73.6 | 72.1                                      | 73.1      | 70.8                            | 43.6                                   | 43.5 | I    |
| 10/24 23:00 |      |        | 69.6                             |                                     | 70.5                             | 70.8                                | 71.1 | 71.6                  | 72.8       | 72.9                  | 77.8 | 73.9                                          | 72.6      | 72.8 | 72.5                                      | 73.3 | 71.9                                      | 72.8      | 70.6                            | 43.6                                   | 43.5 | l    |
| 10/25 5:00  | 69.9 |        | 69.4                             |                                     | 70.4                             | 70.7                                | 71.0 | 71.5                  | 72.7       | 72.8                  | 77.6 | 73.8                                          | 72.5      | 72.6 | 72.4                                      | 73.2 | 71.8                                      | 72.7      | 70.5                            | 43.6                                   | 43.5 |      |
| 10/25 9:00  | 70.0 |        | 69.5                             |                                     | 70.4                             | 70.7                                | 71.0 | 71.5                  | 72.6       | 72.8                  | 77.7 | 73.8                                          | 72.5      | 72.7 | 72.4                                      | 73.2 | 71.7                                      | 72.7      | 70.5                            | 43.6                                   | 43.5 | i    |
| 10/25 17:00 |      |        | 69.5                             |                                     | 70.4                             | 70.7                                | 70.9 | 71.5                  | 72.6       | 72.7                  | 77.5 | 73.8                                          | 72.5      | 72.6 | 72.3                                      | 73.1 | 71.7                                      | 72.8      | 70.7                            | 43.6                                   | 43.5 |      |
| 10/25 23:00 | 69.6 | 69.6   | 69.2                             |                                     | 70.1                             | 70.4                                | 70.7 | 71.2                  | 72.4       | 72.6                  | 77.3 | 73.5                                          | 72.2      | 72.3 | 72.1                                      | 72.9 | 71.5                                      | 72.5      | 70.3                            | 43.6                                   | 43.5 |      |
| 10/26 5:00  | 69.2 |        | 68.7                             |                                     | 69.7                             | 70.0                                | 70.3 | 70.8                  | 72.1       | 72.2                  | 77.0 | 73.1                                          | 71.8      | 71.9 | 71.7                                      | 72.5 | 71.1                                      | 72.2      | 69.8                            | 43.7                                   | 43.5 | i    |
| 10/26 11:00 | 69.0 |        | 68.5                             |                                     | 69.5                             | 69.9                                | 70.1 | 70.6                  | 71.9       | 72.0                  | 76.8 | 72.9                                          | 71.6      | 71.7 | 71.4                                      | 72.3 | 70.9                                      | 72.0      | 69.6                            | 43.6                                   | 43.5 | l    |
| 10/26 17:00 |      | 68.6   | 68.1                             | 69.6                                | 69.1                             | 69.5                                | 69.7 | 70.1                  | 71.5       | 71.6                  | 76.2 | 72.5                                          | 71.7      | 71.3 | 71.1                                      | 71.9 | 70.5                                      | 71.5      | 69.3                            | 43.6                                   | 43.5 |      |
| 10/26 23:00 |      | 67.8   | 67.3                             |                                     | 68.3                             | 68.8                                | 69.0 | 69.5                  | 70.9       | 71.0                  | 75.5 | 71.9                                          | 70.6      | 70.6 |                                           | 71.2 | 69.8                                      | 70.9      | 68.5                            | 43.7                                   | 43.5 |      |
| 10/27 5:00  | 67.4 | 67.5   | 67.0                             |                                     | 68.0                             | 68.5                                | 68.7 | 69.2                  | 70.6       | 70.7                  | 75.2 | 71.5                                          | 70.3      | 70.3 | 70.0                                      | 70.9 | 69.5                                      | 70.7      | 68.2                            | 43.6                                   | 43.5 | L    |
| 10/27 11:00 | 67.7 | 67.7   | 67.2                             | 68.8                                | 68.2                             | 68.6                                | 68.8 | 69.3                  | 70.6       | 70.8                  | 75.2 | 71.6                                          | 70.4      | 70.4 | 70.1                                      | 71.0 | 69.7                                      | 70.7      | 68.3                            | 43.6                                   | 43.5 |      |