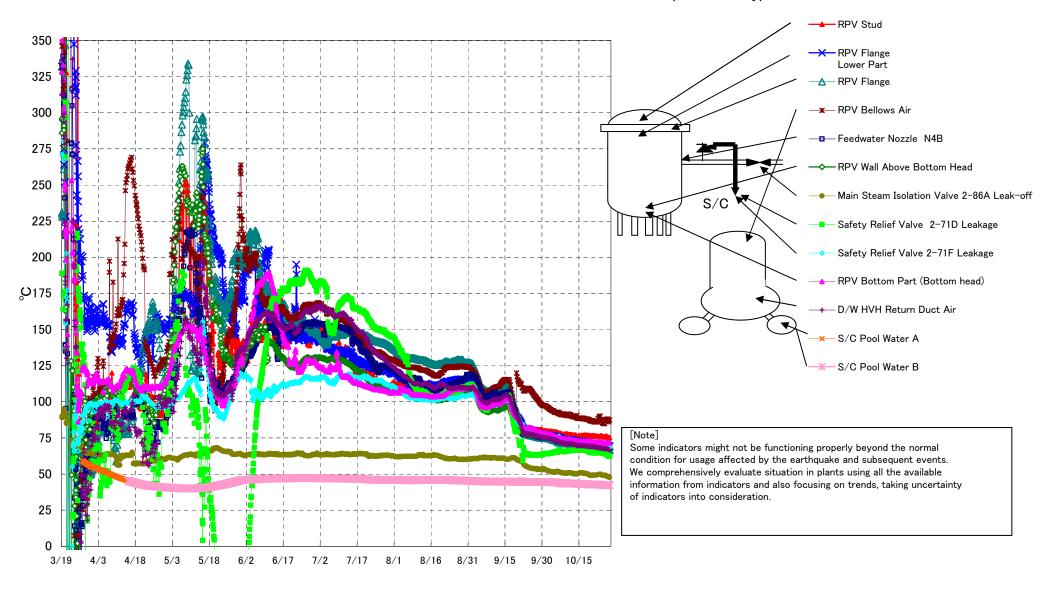

Fukushima Daiichi Nuclear Power Station Unit3 Parameters of Temperature (Typical Points)

## Fukushima Daiichi Nuclear Power Station Unit3 Parameters of Temperature

[Note] Some indicators might not be functioning properly beyond the normal condition for usage affected by the earthquake and subsequent events. We comprehensively evaluate situation in plants using all the available information from indicators and also focusing on trends, taking uncertainty of indicators into consideration.

| Date        | Feedwater<br>Nozzle N4B | RPV Wall<br>Above Bottom<br>Head | RPV Flange | RPV Bottom Part<br>(Bottom head) | RPV Stud | RPV Flange<br>Lower Part | Safety Relief Valve<br>2-71D Leakage | Safety Relief Valve<br>2-71F Leakage | Main Steam<br>Isolation Valve<br>2-86A Leak-off | D/W HVH Return<br>Duct Air | RPV Bellows Air | S/C Pool<br>Water A | S/C Pool<br>Water B | note |
|-------------|-------------------------|----------------------------------|------------|----------------------------------|----------|--------------------------|--------------------------------------|--------------------------------------|-------------------------------------------------|----------------------------|-----------------|---------------------|---------------------|------|
| 10/21 5:00  | 69.4                    | 69.3                             | 68.7       | 71.9                             | 76.3     | 70.7                     | 64.5                                 | 70.7                                 | 49.2                                            | 68.7                       | 86.0            | 42.6                | 42.8                |      |
| 10/21 11:00 | 69.3                    | 69.3                             | 68.7       | 71.8                             | 76.4     | 70.7                     | 64.7                                 | 70.7                                 | 49.2                                            | 68.8                       | 86.3            | 42.6                | 42.7                |      |
| 10/21 17:00 | 69.2                    | 69.3                             | 68.6       | 71.8                             | 76.4     | 70.7                     | 64.7                                 | 70.8                                 | 49.3                                            | 68.8                       | 86.1            | 42.5                | 42.7                |      |
| 10/21 23:00 | 69.1                    | 69.1                             | 68.4       | 71.8                             | 76.3     | 70.6                     | 64.5                                 | 70.6                                 | 49.3                                            | 68.7                       | 86.1            | 42.5                | 42.7                |      |
| 10/22 5:00  | 69.0                    | 69.0                             | 68.3       | 71.8                             | 76.1     | 70.5                     | 64.6                                 | 70.6                                 | 49.3                                            | 68.5                       | 86.3            | 42.5                | 42.7                |      |
| 10/22 11:00 | 68.8                    | 69.1                             | 68.2       | 71.8                             | 76.0     | 70.5                     | 64.6                                 | 70.7                                 | 49.4                                            | 68.4                       | 86.2            | 42.5                | 42.7                |      |
| 10/22 17:00 | 68.6                    | 69.0                             | 68.1       | 71.8                             | 76.1     | 70.5                     | 65.2                                 | 70.8                                 | 49.6                                            | 68.3                       | 88.5            | 42.4                | 42.6                |      |
| 10/22 23:00 | 68.5                    | 68.9                             | 67.9       | 71.9                             | 76.1     | 70.2                     | 65.7                                 | 71.1                                 | 49.7                                            | 68.1                       | 88.3            | 42.4                | 42.6                |      |
| 10/23 5:00  | 68.5                    | 68.8                             | 67.9       | 71.9                             | 75.8     | 70.2                     | 65.9                                 | 71.5                                 | 49.7                                            | 68.1                       | 89.5            | 42.4                | 42.6                |      |
| 10/23 11:00 | 68.5                    | 68.8                             | 67.9       | 71.9                             | 75.8     | 70.1                     | 65.4                                 | 71.1                                 | 49.7                                            | 68.2                       | 89.7            | 42.4                | 42.6                |      |
| 10/23 17:00 | 68.5                    | 68.9                             | 68.1       | 71.8                             | 76.4     | 70.3                     | 65.6                                 | 70.3                                 | 49.9                                            | 68.1                       | 90.2            | 42.4                | 42.6                |      |
| 10/23 23:00 | 68.6                    | 68.8                             | 68.0       | 71.9                             | 76.5     | 70.3                     | 65.1                                 | 70.2                                 | 49.6                                            | 68.0                       | 87.4            | 42.3                | 42.5                |      |
| 10/24 5:00  | 68.6                    | 68.8                             | 68.0       | 71.8                             | 76.2     | 70.1                     | 64.6                                 | 70.4                                 | 49.4                                            | 68.1                       | 86.8            | 42.3                | 42.5                |      |
| 10/24 11:00 | 68.6                    | 68.7                             | 67.9       | 71.8                             | 76.1     | 70.0                     | 64.3                                 | 70.2                                 | 49.2                                            | 67.9                       | 85.7            | 42.3                | 42.5                |      |
| 10/24 17:00 | 68.8                    | 68.9                             | 67.9       | 72.1                             | 76.0     | 70.0                     | 64.1                                 | 70.1                                 | 49.2                                            | 67.7                       | 85.3            | 42.3                | 42.5                |      |
| 10/24 23:00 | 68.6                    | 68.6                             | 67.8       | 71.7                             | 75.9     | 69.9                     | 64.2                                 | 70.0                                 | 49.2                                            | 67.6                       | 84.9            | 42.3                | 42.5                |      |
| 10/25 5:00  | 68.3                    | 68.7                             | 67.6       | 71.4                             | 75.8     | 69.8                     | 64.3                                 | 69.9                                 | 49.2                                            | 67.5                       | 84.8            | 42.2                | 42.4                |      |
| 10/25 10:00 | 68.2                    | 68.6                             | 67.5       | 71.4                             | 75.7     | 69.8                     | 64.1                                 | 69.9                                 | 49.2                                            | 67.5                       | 84.9            | 42.2                | 42.4                |      |
| 10/25 17:00 | 68.2                    | 68.8                             | 67.7       | 71.6                             | 76.1     | 70.1                     | 64.4                                 | 69.9                                 | 49.3                                            | 67.6                       | 87.8            | 42.2                | 42.4                |      |
| 10/25 23:00 | 68.2                    | 68.6                             | 67.8       | 71.7                             | 76.1     | 70.1                     | 64.1                                 | 69.7                                 | 48.8                                            | 67.8                       | 87.5            | 42.2                | 42.4                |      |
| 10/26 5:00  | 68.5                    | 68.6                             | 67.7       | 71.8                             | 76.3     | 70.0                     | 63.7                                 | 69.6                                 | 48.5                                            | 67.6                       | 86.8            | 42.2                | 42.4                |      |
| 10/26 11:00 | 68.6                    | 68.7                             | 67.5       | 71.9                             | 75.8     | 69.9                     | 63.2                                 | 69.5                                 | 48.3                                            | 67.4                       | 88.2            | 42.1                | 42.3                |      |
| 10/26 17:00 | 68.4                    | 68.3                             | 67.3       | 71.8                             | 75.6     | 69.8                     | 63.1                                 | 69.4                                 | 48.3                                            | 67.4                       | 87.9            | 42.1                | 42.3                |      |
| 10/26 23:00 | 68.1                    | 68.0                             | 67.0       | 71.5                             | 75.3     | 69.5                     | 62.7                                 | 69.1                                 | 48.0                                            | 67.1                       | 86.7            | 42.1                | 42.3                |      |
| 10/27 5:00  | 67.9                    | 67.8                             | 66.7       | 71.5                             | 75.2     | 69.1                     | 62.2                                 | 68.8                                 | 47.7                                            | 66.8                       | 86.1            | 42.1                | 42.3                |      |
| 10/27 11:00 | 67.8                    | 67.6                             | 66.6       | 71.6                             | 75.2     | 69.1                     | 62.1                                 | 68.7                                 | 47.7                                            | 66.7                       | 87.5            | 42.0                | 42.2                |      |