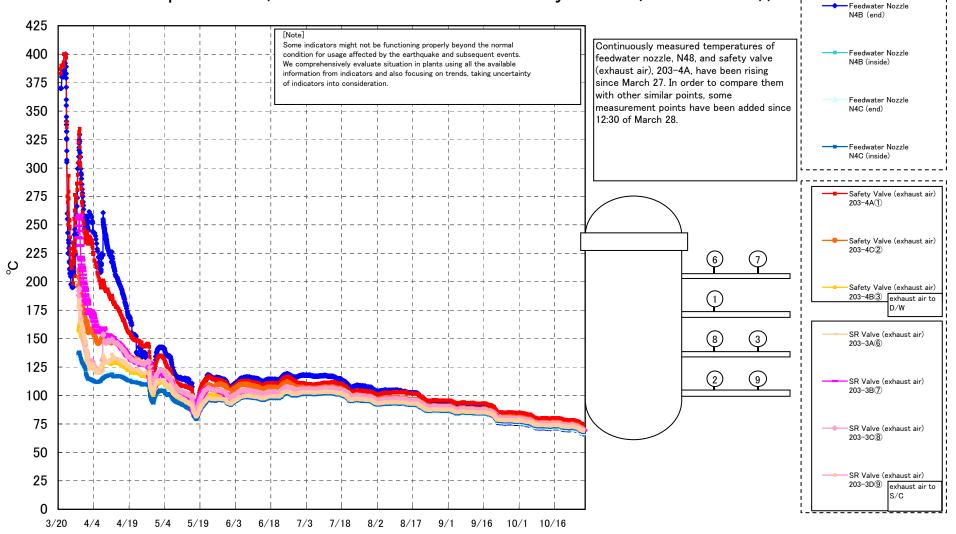

## Fukushima Daiichi Nuclear Power Station Unit 1 Parameters of Temperature (Typical Points)

Fukushima Daiichi Nuclear Power Station Unit 1 Parameters of Temperature (Feedwater Nozzle and Safety Valve (Exhaust Air))

## Fukushima Daiichi Nuclear Power Station Unit1 Parameters of Temperature

[Note] Some indicators might not be functioning properly beyond the normal condition for usage affected by the earthquake and subsequent events. We comprehensively evaluate situation in plants using all the available information from indicators and also focusing on trends, taking uncertainty

| Date        |      | Vessel<br>Flange | Feedwater<br>Nozzle<br>N4B (end) | Feedwater<br>Nozzle<br>N4B (inside) | Feedwater<br>Nozzle<br>N4C (end) | Feedwater<br>Nozzle<br>N4C (inside) | Vessel<br>Core | Part (Bottom | CRD<br>Housing<br>Upper Part | CRD<br>Housing<br>Lower Part | Safety Valve<br>(exhaust air)<br>203-4A① | Safety<br>Valve<br>(exhaust air)<br>203-4C(2) | Safety<br>Valve<br>(exhaust air)<br>203-4B(3) | SR Valve<br>(exhaust<br>air)<br>203-346 | SR Valve<br>(exhaust<br>air)<br>203-3B(7) | air) | SR Valve<br>(exhaust<br>air)<br>203-3D(9) | D/W HVH<br>Return Air Duct<br>( HVH-12C) | RPV<br>Bellows Air<br>(HVH-12A) | S/C Pool<br>Water<br>Temperatu<br>re A | S/C Pool<br>Water<br>Temperatu<br>re B | note |
|-------------|------|------------------|----------------------------------|-------------------------------------|----------------------------------|-------------------------------------|----------------|--------------|------------------------------|------------------------------|------------------------------------------|-----------------------------------------------|-----------------------------------------------|-----------------------------------------|-------------------------------------------|------|-------------------------------------------|------------------------------------------|---------------------------------|----------------------------------------|----------------------------------------|------|
| 10/22 5:00  | 70.4 | 70.4             | 69.9                             | 71.6                                | 70.8                             | 71.2                                | 71.4           | 71.9         | 73.1                         | 73.2                         | 78.2                                     | 74.3                                          | 72.9                                          | 73.1                                    | 72.9                                      | 73.7 | 72.2                                      | 73.1                                     | 71.0                            | 43.5                                   | 43.4                                   |      |
| 10/22 11:00 | 70.4 | 70.4             | 69.9                             | 71.6                                | 70.8                             | 71.1                                | 71.4           | 71.9         | 73.1                         | 73.2                         | 78.1                                     | 74.2                                          | 72.9                                          | 73.1                                    | 72.8                                      | 73.6 | 72.2                                      | 73.1                                     | 71.0                            | 43.6                                   | 43.4                                   |      |
| 10/22 17:00 | 70.6 | 70.6             | 70.1                             | 71.7                                | 71.0                             | 71.3                                | 71.6           | 72.1         | 73.2                         | 73.4                         | 78.3                                     | 74.4                                          | 73.1                                          | 73.3                                    | 73.0                                      | 73.9 | 72.4                                      | 73.2                                     | 71.1                            | 43.6                                   | 43.4                                   |      |
| 10/22 23:00 | 71.0 | 71.0             | 70.5                             | 72.0                                | 71.4                             | 71.7                                | 71.9           | 72.3         | 73.5                         | 73.6                         | 78.5                                     | 74.7                                          | 73.4                                          | 73.7                                    | 73.4                                      | 74.2 | 72.7                                      | 73.4                                     | 71.4                            | 43.6                                   | 43.4                                   |      |
| 10/23 5:00  | 71.1 | 71.1             | 70.6                             | 72.1                                | 71.5                             | 71.8                                | 72.0           | 72.4         | 73.5                         | 73.6                         | 78.6                                     | 74.8                                          | 73.5                                          | 73.8                                    | 73.5                                      | 74.3 | 72.8                                      | 73.5                                     | 71.5                            | 43.6                                   | 43.4                                   |      |
| 10/23 11:00 | 71.2 | 71.2             | 70.7                             | 72.2                                | 71.6                             | 71.8                                | 72.1           | 72.5         | 73.6                         | 73.7                         | 78.6                                     | 74.9                                          | 73.6                                          | 73.9                                    | 73.6                                      | 74.4 | 72.9                                      | 73.6                                     |                                 | 43.6                                   | 43.4                                   |      |
| 10/23 17:00 | 71.2 | 71.2             | 70.7                             | 72.2                                | 71.6                             | 71.8                                | 72.1           | 72.6         | 73.7                         | 73.8                         | 78.7                                     | 74.9                                          | 73.6                                          | 73.9                                    | 73.7                                      | 74.4 | 72.9                                      | 73.6                                     |                                 | 43.6                                   | 43.4                                   |      |
| 10/23 23:00 | 70.9 | 70.9             | 70.4                             | 71.9                                | 71.3                             | 71.6                                | 71.9           | 72.3         | 73.5                         | 73.6                         |                                          | 74.7                                          | 73.4                                          | 73.6                                    | 73.3                                      | 74.1 | 72.7                                      | 73.5                                     |                                 | 43.6                                   | 43.4                                   |      |
| 10/24 5:00  | 70.6 | 70.6             | 70.2                             | 71.7                                | 71.1                             | 71.4                                | 71.7           | 72.1         | 73.3                         | 73.4                         | 78.3                                     | 74.5                                          | 73.2                                          | 73.3                                    | 73.1                                      | 73.9 | 72.4                                      | 73.3                                     |                                 | 43.6                                   | 43.4                                   |      |
| 10/24 11:00 | 70.4 | 70.4             | 69.9                             | 71.6                                | 70.9                             | 71.2                                | 71.5           | 71.9         | 73.2                         | 73.3                         |                                          | 74.3                                          | 73.0                                          |                                         | 72.9                                      | 73.7 | 72.3                                      | 73.2                                     |                                 | 43.6                                   | 43.5                                   |      |
| 10/24 17:00 | 70.3 | 70.3             | 69.8                             | 71.4                                | 70.8                             | 71.1                                | 71.4           | 71.8         | 73.0                         | 73.2                         | 78.1                                     | 74.2                                          | 72.9                                          | 73.1                                    | 72.7                                      | 73.6 | 72.1                                      | 73.1                                     | 70.8                            | 43.6                                   | 43.5                                   |      |
| 10/24 23:00 | 70.0 | 70.0             | 69.6                             | 71.2                                | 70.5                             | 70.8                                | 71.1           | 71.6         | 72.8                         | 72.9                         |                                          | 73.9                                          | 72.6                                          | 72.8                                    | 72.5                                      | 73.3 | 71.9                                      | 72.8                                     |                                 | 43.6                                   | 43.5                                   |      |
| 10/25 5:00  | 69.9 | 69.9             | 69.4                             | 71.1                                | 70.4                             | 70.7                                | 71.0           | 71.5         | 72.7                         | 72.8                         | 77.6                                     | 73.8                                          | 72.5                                          | 72.6                                    | 72.4                                      | 73.2 | 71.8                                      | 72.7                                     | 70.5                            | 43.6                                   | 43.5                                   |      |
| 10/25 9:00  | 70.0 | 70.0             | 69.5                             | 71.2                                | 70.4                             | 70.7                                | 71.0           | 71.5         | 72.6                         | 72.8                         | 77.7                                     | 73.8                                          | 72.5                                          | 72.7                                    | 72.4                                      | 73.2 | 71.7                                      | 72.7                                     | 70.5                            | 43.6                                   | 43.5                                   |      |
| 10/25 17:00 | 70.0 | 70.0             | 69.5                             | 71.0                                | 70.4                             | 70.7                                | 70.9           | 71.5         | 72.6                         | 72.7                         | 77.5                                     | 73.8                                          | 72.5                                          | 72.6                                    | 72.3                                      | 73.1 | 71.7                                      | 72.8                                     |                                 | 43.6                                   | 43.5                                   |      |
| 10/25 23:00 | 69.6 | 69.6             | 69.2                             | 70.7                                | 70.1                             | 70.4                                | 70.7           | 71.2         | 72.4                         | 72.6                         |                                          | 73.5                                          | 72.2                                          | 72.3                                    | 72.1                                      | 72.9 | 71.5                                      | 72.5                                     |                                 | 43.6                                   | 43.5                                   |      |
| 10/26 5:00  | 69.2 | 69.2             | 68.7                             | 70.5                                | 69.7                             | 70.0                                | 70.3           | 70.8         | 72.1                         | 72.2                         | 77.0                                     | 73.1                                          | 71.8                                          | 71.9                                    | 71.7                                      | 72.5 | 71.1                                      | 72.2                                     | 69.8                            | 43.7                                   | 43.5                                   |      |
| 10/26 11:00 | 69.0 | 69.0             | 68.5                             | 70.1                                | 69.5                             | 69.9                                | 70.1           | 70.6         | 71.9                         | 72.0                         |                                          | 72.9                                          | 71.6                                          | 71.7                                    | 71.4                                      | 72.3 | 70.9                                      | 72.0                                     |                                 | 43.6                                   | 43.5                                   |      |
| 10/26 17:00 | 68.5 | 68.6             | 68.1                             | 69.6                                | 69.1                             | 69.5                                | 69.7           | 70.1         | 71.5                         | 71.6                         |                                          | 72.5                                          |                                               | 71.3                                    | 71.1                                      | 71.9 | 70.5                                      | 71.5                                     |                                 | 43.6                                   | 43.5                                   |      |
| 10/26 23:00 | 67.7 | 67.8<br>67.5     | 67.3                             | 69.0                                | 68.3                             | 68.8                                | 69.0<br>68.7   | 69.5<br>69.2 | 70.9                         | 71.0                         |                                          | 71.9                                          | 70.6                                          | 70.6                                    | 70.3                                      | 71.2 | 69.8<br>69.5                              | 70.9                                     | 68.5<br>68.2                    | 43.7                                   | 43.5<br>43.5                           |      |
| 10/27 5:00  | 67.4 | 67.5             | 67.0                             | 68.7<br>68.8                        | 68.0<br>68.2                     | 68.5<br>68.6                        | 68.8           | 69.2         | 70.6<br>70.6                 | 70.7                         | 75.2                                     | 71.5                                          | 70.3                                          | 70.3                                    | 70.0                                      | 70.9 | 69.5<br>69.7                              | 70.7                                     | 68.2                            | 43.6                                   | 43.5                                   |      |
| 10/27 11:00 | 67.5 | 67.6             | 67.2                             | 68.6                                | 68.2                             | 68.5                                | 68.7           | 69.3         | 70.6                         | 70.8                         | 75.2                                     | 71.5                                          | 70.4                                          | 70.4                                    | 70.1                                      | 70.9 | 69.7                                      | 70.7                                     | 68.3                            | 43.6                                   | 43.5                                   |      |
| 10/27 17:00 | 66.9 | 66.9             | 66.5                             | 68.0                                | 67.5                             | 67.9                                | 68.2           | 69.2         | 70.5                         | 70.6                         | 75.1                                     | 70.9                                          | 69.7                                          | 69.7                                    | 69.4                                      | 70.9 | 69.6                                      | 70.6                                     | 67.7                            | 43.7                                   | 43.5                                   |      |
| 10/27 23:00 | 66.6 | 66.7             | 66.2                             | 67.8                                | 67.2                             | 67.9                                | 67.9           | 68.4         | 69.8                         | 70.2                         |                                          | 70.9                                          | 69.7                                          | 69.7                                    | 69.4                                      | 70.3 | 68.7                                      | 69.8                                     | 67.4                            | 43.7                                   | 43.6                                   |      |
| 10/26 5:00  | 0.00 | 00.7             | 66.Z                             | 67.8                                | 67.Z                             | 67.7                                | 07.9           | 68.4         | 69.8                         | /0.0                         | /4.Z                                     | 70.6                                          | 69.5                                          | 69.4                                    | 69.2                                      | /0.0 | 68.7                                      | 69.8                                     | 07.4                            | 43.7                                   | 43.0                                   |      |