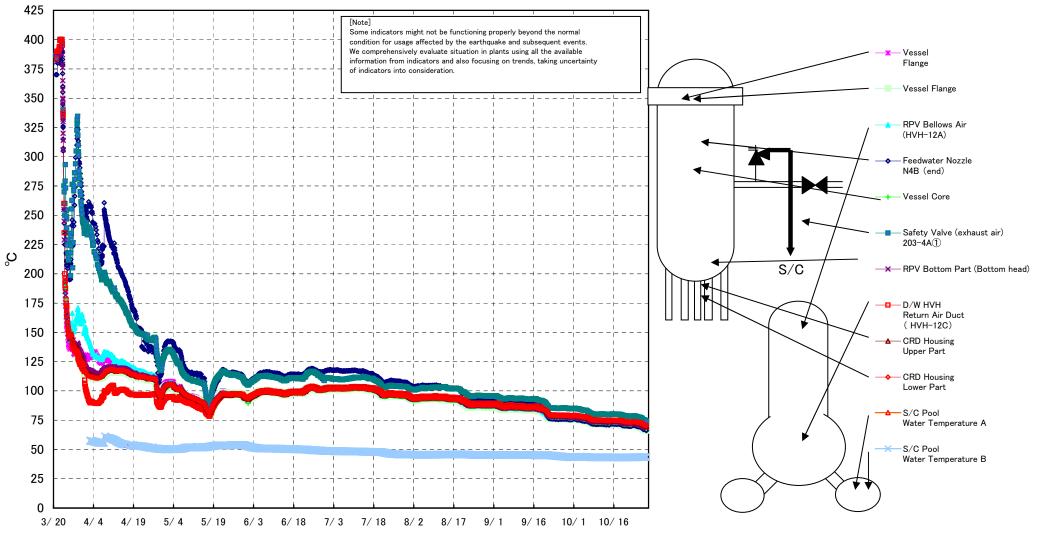

## Fukushima Daiichi Nuclear Power Station Unit 1 Parameters of Temperature (Typical Points)

Fukushima Daiichi Nuclear Power Station Unit 1 Parameters of Temperature (Feedwater Nozzle and Safety Valve (Exhaust Air))

## Fukushima Daiichi Nuclear Power Station Unit1 Parameters of Temperature

[Note] Some indicators might not be functioning properly beyond the normal condition for usage affected by the earthquake and subsequent events. We comprehensively evaluate situation in plants using all the available information from indicators and also focusing on trends, taking uncertainty

| Date        |      | Vessel<br>Flange | Feedwater<br>Nozzle<br>N4B (end) | Feedwater<br>Nozzle<br>N4B (inside) | Feedwater<br>Nozzle<br>N4C (end) | Feedwater<br>Nozzle<br>N4C (inside) | Vessel<br>Core | Part (Bottom | CRD<br>Housing<br>Upper Part | CRD<br>Housing<br>Lower Part | Safety Valve<br>(exhaust air)<br>203-4A① | Safety<br>Valve<br>(exhaust air)<br>203-4C(2) | Safety<br>Valve<br>(exhaust air)<br>203-4B(3) | SR Valve<br>(exhaust<br>air)<br>203-346 | SR Valve<br>(exhaust<br>air)<br>203-3B(7) | air) | SR Valve<br>(exhaust<br>air)<br>203-3D(9) | D/W HVH<br>Return Air Duct<br>( HVH-12C) | RPV<br>Bellows Air<br>(HVH-12A) | S/C Pool<br>Water<br>Temperatu<br>re A | S/C Pool<br>Water<br>Temperatu<br>re B | note |
|-------------|------|------------------|----------------------------------|-------------------------------------|----------------------------------|-------------------------------------|----------------|--------------|------------------------------|------------------------------|------------------------------------------|-----------------------------------------------|-----------------------------------------------|-----------------------------------------|-------------------------------------------|------|-------------------------------------------|------------------------------------------|---------------------------------|----------------------------------------|----------------------------------------|------|
| 10/22 5:00  | 70.4 | 70.4             | 69.9                             | 71.6                                | 70.8                             | 71.2                                | 71.4           | 71.9         | 73.1                         | 73.2                         | 78.2                                     | 74.3                                          | 72.9                                          | 73.1                                    | 72.9                                      | 73.7 | 72.2                                      | 73.1                                     | 71.0                            | 43.5                                   | 43.4                                   |      |
| 10/22 11:00 | 70.4 | 70.4             | 69.9                             | 71.6                                | 70.8                             | 71.1                                | 71.4           | 71.9         | 73.1                         | 73.2                         | 78.1                                     | 74.2                                          | 72.9                                          | 73.1                                    | 72.8                                      | 73.6 | 72.2                                      | 73.1                                     | 71.0                            | 43.6                                   | 43.4                                   |      |
| 10/22 17:00 | 70.6 | 70.6             | 70.1                             | 71.7                                | 71.0                             | 71.3                                | 71.6           | 72.1         | 73.2                         | 73.4                         | 78.3                                     | 74.4                                          | 73.1                                          | 73.3                                    | 73.0                                      | 73.9 | 72.4                                      | 73.2                                     | 71.1                            | 43.6                                   | 43.4                                   |      |
| 10/22 23:00 | 71.0 | 71.0             | 70.5                             | 72.0                                | 71.4                             | 71.7                                | 71.9           | 72.3         | 73.5                         | 73.6                         | 78.5                                     | 74.7                                          | 73.4                                          | 73.7                                    | 73.4                                      | 74.2 | 72.7                                      | 73.4                                     | 71.4                            | 43.6                                   | 43.4                                   |      |
| 10/23 5:00  | 71.1 | 71.1             | 70.6                             | 72.1                                | 71.5                             | 71.8                                | 72.0           | 72.4         | 73.5                         | 73.6                         | 78.6                                     | 74.8                                          | 73.5                                          | 73.8                                    | 73.5                                      | 74.3 | 72.8                                      | 73.5                                     | 71.5                            | 43.6                                   | 43.4                                   |      |
| 10/23 11:00 | 71.2 | 71.2             | 70.7                             | 72.2                                | 71.6                             | 71.8                                | 72.1           | 72.5         | 73.6                         | 73.7                         | 78.6                                     | 74.9                                          | 73.6                                          | 73.9                                    | 73.6                                      | 74.4 | 72.9                                      | 73.6                                     |                                 | 43.6                                   | 43.4                                   |      |
| 10/23 17:00 | 71.2 | 71.2             | 70.7                             | 72.2                                | 71.6                             | 71.8                                | 72.1           | 72.6         | 73.7                         | 73.8                         | 78.7                                     | 74.9                                          | 73.6                                          | 73.9                                    | 73.7                                      | 74.4 | 72.9                                      | 73.6                                     |                                 | 43.6                                   | 43.4                                   |      |
| 10/23 23:00 | 70.9 | 70.9             | 70.4                             | 71.9                                | 71.3                             | 71.6                                | 71.9           | 72.3         | 73.5                         | 73.6                         |                                          | 74.7                                          | 73.4                                          | 73.6                                    | 73.3                                      | 74.1 | 72.7                                      | 73.5                                     |                                 | 43.6                                   | 43.4                                   |      |
| 10/24 5:00  | 70.6 | 70.6             | 70.2                             | 71.7                                | 71.1                             | 71.4                                | 71.7           | 72.1         | 73.3                         | 73.4                         | 78.3                                     | 74.5                                          | 73.2                                          | 73.3                                    | 73.1                                      | 73.9 | 72.4                                      | 73.3                                     |                                 | 43.6                                   | 43.4                                   |      |
| 10/24 11:00 | 70.4 | 70.4             | 69.9                             | 71.6                                | 70.9                             | 71.2                                | 71.5           | 71.9         | 73.2                         | 73.3                         |                                          | 74.3                                          | 73.0                                          |                                         | 72.9                                      | 73.7 | 72.3                                      | 73.2                                     |                                 | 43.6                                   | 43.5                                   |      |
| 10/24 17:00 | 70.3 | 70.3             | 69.8                             | 71.4                                | 70.8                             | 71.1                                | 71.4           | 71.8         | 73.0                         | 73.2                         | 78.1                                     | 74.2                                          | 72.9                                          | 73.1                                    | 72.7                                      | 73.6 | 72.1                                      | 73.1                                     | 70.8                            | 43.6                                   | 43.5                                   |      |
| 10/24 23:00 | 70.0 | 70.0             | 69.6                             | 71.2                                | 70.5                             | 70.8                                | 71.1           | 71.6         | 72.8                         | 72.9                         |                                          | 73.9                                          | 72.6                                          | 72.8                                    | 72.5                                      | 73.3 | 71.9                                      | 72.8                                     |                                 | 43.6                                   | 43.5                                   |      |
| 10/25 5:00  | 69.9 | 69.9             | 69.4                             | 71.1                                | 70.4                             | 70.7                                | 71.0           | 71.5         | 72.7                         | 72.8                         | 77.6                                     | 73.8                                          | 72.5                                          | 72.6                                    | 72.4                                      | 73.2 | 71.8                                      | 72.7                                     | 70.5                            | 43.6                                   | 43.5                                   |      |
| 10/25 9:00  | 70.0 | 70.0             | 69.5                             | 71.2                                | 70.4                             | 70.7                                | 71.0           | 71.5         | 72.6                         | 72.8                         | 77.7                                     | 73.8                                          | 72.5                                          | 72.7                                    | 72.4                                      | 73.2 | 71.7                                      | 72.7                                     | 70.5                            | 43.6                                   | 43.5                                   |      |
| 10/25 17:00 | 70.0 | 70.0             | 69.5                             | 71.0                                | 70.4                             | 70.7                                | 70.9           | 71.5         | 72.6                         | 72.7                         | 77.5                                     | 73.8                                          | 72.5                                          | 72.6                                    | 72.3                                      | 73.1 | 71.7                                      | 72.8                                     |                                 | 43.6                                   | 43.5                                   |      |
| 10/25 23:00 | 69.6 | 69.6             | 69.2                             | 70.7                                | 70.1                             | 70.4                                | 70.7           | 71.2         | 72.4                         | 72.6                         |                                          | 73.5                                          | 72.2                                          | 72.3                                    | 72.1                                      | 72.9 | 71.5                                      | 72.5                                     |                                 | 43.6                                   | 43.5                                   |      |
| 10/26 5:00  | 69.2 | 69.2             | 68.7                             | 70.5                                | 69.7                             | 70.0                                | 70.3           | 70.8         | 72.1                         | 72.2                         | 77.0                                     | 73.1                                          | 71.8                                          | 71.9                                    | 71.7                                      | 72.5 | 71.1                                      | 72.2                                     | 69.8                            | 43.7                                   | 43.5                                   |      |
| 10/26 11:00 | 69.0 | 69.0             | 68.5                             | 70.1                                | 69.5                             | 69.9                                | 70.1           | 70.6         | 71.9                         | 72.0                         |                                          | 72.9                                          | 71.6                                          | 71.7                                    | 71.4                                      | 72.3 | 70.9                                      | 72.0                                     |                                 | 43.6                                   | 43.5                                   |      |
| 10/26 17:00 | 68.5 | 68.6             | 68.1                             | 69.6                                | 69.1                             | 69.5                                | 69.7           | 70.1         | 71.5                         | 71.6                         |                                          | 72.5                                          |                                               | 71.3                                    | 71.1                                      | 71.9 | 70.5                                      | 71.5                                     |                                 | 43.6                                   | 43.5                                   |      |
| 10/26 23:00 | 67.7 | 67.8<br>67.5     | 67.3                             | 69.0                                | 68.3                             | 68.8                                | 69.0<br>68.7   | 69.5<br>69.2 | 70.9                         | 71.0                         |                                          | 71.9                                          | 70.6                                          | 70.6                                    | 70.3                                      | 71.2 | 69.8<br>69.5                              | 70.9                                     | 68.5<br>68.2                    | 43.7                                   | 43.5<br>43.5                           |      |
| 10/27 5:00  | 67.4 | 67.5             | 67.0                             | 68.7<br>68.8                        | 68.0<br>68.2                     | 68.5<br>68.6                        | 68.8           | 69.2         | 70.6<br>70.6                 | 70.7                         | 75.2                                     | 71.5                                          | 70.3                                          | 70.3                                    | 70.0                                      | 70.9 | 69.5<br>69.7                              | 70.7                                     | 68.2                            | 43.6                                   | 43.5                                   |      |
| 10/27 11:00 | 67.5 | 67.6             | 67.2                             | 68.6                                | 68.2                             | 68.5                                | 68.7           | 69.3         | 70.6                         | 70.8                         | 75.2                                     | 71.5                                          | 70.4                                          | 70.4                                    | 70.1                                      | 70.9 | 69.7                                      | 70.7                                     | 68.3                            | 43.6                                   | 43.5                                   |      |
| 10/27 17:00 | 66.9 | 66.9             | 66.5                             | 68.0                                | 67.5                             | 67.9                                | 68.2           | 69.2         | 70.5                         | 70.6                         | 75.1                                     | 70.9                                          | 69.7                                          | 69.7                                    | 69.4                                      | 70.9 | 69.6                                      | 70.6                                     | 67.7                            | 43.7                                   | 43.5                                   |      |
| 10/27 23:00 | 66.6 | 66.7             | 66.2                             | 67.8                                | 67.2                             | 67.9                                | 67.9           | 68.4         | 69.8                         | 70.2                         |                                          | 70.9                                          | 69.7                                          | 69.7                                    | 69.4                                      | 70.3 | 68.7                                      | 69.8                                     | 67.4                            | 43.7                                   | 43.6                                   |      |
| 10/26 5:00  | 0.00 | 00.7             | 66.Z                             | 67.8                                | 67.Z                             | 67.7                                | 07.9           | 68.4         | 69.8                         | /0.0                         | /4.Z                                     | 70.6                                          | 69.5                                          | 69.4                                    | 69.2                                      | /0.0 | 68.7                                      | 69.8                                     | 07.4                            | 43.7                                   | 43.0                                   |      |