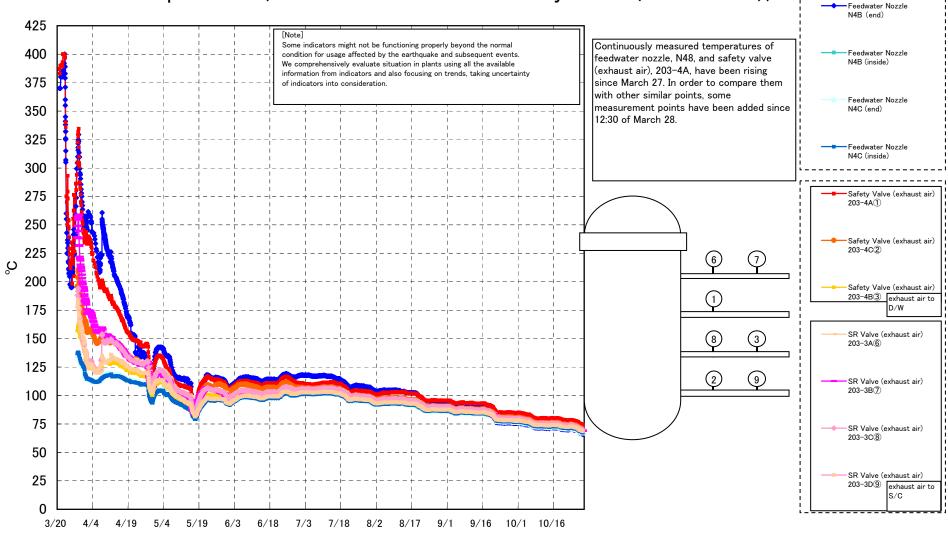

## Fukushima Daiichi Nuclear Power Station Unit 1 Parameters of Temperature (Feedwater Nozzle and Safety Valve (Exhaust Air))

## Fukushima Daiichi Nuclear Power Station Unit1 Parameters of Temperature

[Note]
Some indicators might not be functioning properly beyond the normal condition for usage affected by the earthquake and subsequent events.
We comprehensively evaluate situation in plants using all the available information from indicators and also focusing on trends, taking uncertainty

| Date        | Vessel<br>Flange |      | Feedwater<br>Nozzle | Feedwater<br>Nozzle | Feedwater<br>Nozzle | Feedwater<br>Nozzle | Vessel<br>Core | RPV Bottom<br>Part (Bottom |            | CRD<br>Housing | Safety Valve<br>(exhaust air) | Valve     | Safety<br>Valve<br>) (exhaust air) | SR Valve<br>(exhaust<br>air) | SR Valve<br>(exhaust<br>air) | SR Valve<br>(exhaust | SR Valve<br>(exhaust<br>air) | D/W HVH<br>Return Air Duct | RPV<br>Bellows Air | S/C Pool<br>Water<br>Temperatu | S/C Pool<br>Water<br>Temperatu | note |
|-------------|------------------|------|---------------------|---------------------|---------------------|---------------------|----------------|----------------------------|------------|----------------|-------------------------------|-----------|------------------------------------|------------------------------|------------------------------|----------------------|------------------------------|----------------------------|--------------------|--------------------------------|--------------------------------|------|
|             | 1 lange          | Ü    | N4B (end)           | N4B (inside)        | N4C (end)           | N4C (inside)        |                |                            | Upper Part |                | 200 HA(I)                     | 203-4C(2) | 203-4B(3)                          | 203-3A(6)                    | 203-3B(7)                    |                      | 203-3D(9)                    | ( HVH-12C)                 | (HVH-12A)          | re A                           | re B                           |      |
| 10/22 5:00  | 70.4             | 70.4 | 69.9                | 71.6                | 70.8                | 71.2                | 71.4           | 71.9                       | 73.1       | 73.2           | 78.2                          | 74.3      | 72.9                               | 73.1                         | 72.9                         | 73.7                 | 72.2                         | 73.1                       | 71.0               | 43.5                           | 43.4                           |      |
| 10/22 11:00 | 70.4             | 70.4 | 69.9                | 71.6                | 70.8                | 71.1                | 71.4           | 71.9                       | 73.1       | 73.2           | 78.1                          | 74.2      | 72.9                               | 73.1                         | 72.8                         | 73.6                 | 72.2                         | 73.1                       | 71.0               | 43.6                           | 43.4                           |      |
| 10/22 17:00 | 70.6             | 70.6 | 70.1                | 71.7                | 71.0                | 71.3                | 71.6           | 72.1                       | 73.2       | 73.4           | 78.3                          | 74.4      | 73.1                               | 73.3                         | 73.0                         | 73.9                 | 72.4                         | 73.2                       | 71.1               | 43.6                           | 43.4                           |      |
| 10/22 23:00 | 71.0             | 71.0 | 70.5                | 72.0                | 71.4                | 71.7                | 71.9           | 72.3                       | 73.5       | 73.6           | 78.5                          | 74.7      | 73.4                               | 73.7                         | 73.4                         | 74.2                 | 72.7                         | 73.4                       | 71.4               | 43.6                           | 43.4                           |      |
| 10/23 5:00  | 71.1             | 71.1 | 70.6                | 72.1                | 71.5                | 71.8                | 72.0           | 72.4                       | 73.5       | 73.6           | 78.6                          | 74.8      | 73.5                               | 73.8                         | 73.5                         | 74.3                 | 72.8                         | 73.5                       | 71.5               | 43.6                           | 43.4                           |      |
| 10/23 11:00 | 71.2             | 71.2 | 70.7                | 72.2                | 71.6                | 71.8                | 72.1           | 72.5                       | 73.6       | 73.7           | 78.6                          | 74.9      | 73.6                               | 73.9                         | 73.6                         | 74.4                 | 72.9                         | 73.6                       | 71.6               | 43.6                           | 43.4                           |      |
| 10/23 17:00 | 71.2             | 71.2 | 70.7                | 72.2                | 71.6                | 71.8                | 72.1           | 72.6                       | 73.7       | 73.8           | 78.7                          | 74.9      | 73.6                               | 73.9                         | 73.7                         | 74.4                 | 72.9                         | 73.6                       | 71.7               | 43.6                           | 43.4                           |      |
| 10/23 23:00 | 70.9             | 70.9 | 70.4                | 71.9                | 71.3                | 71.6                | 71.9           | 72.3                       | 73.5       | 73.6           | 78.5                          | 74.7      | 73.4                               | 73.6                         | 73.3                         | 74.1                 | 72.7                         | 73.5                       | 71.4               | 43.6                           | 43.4                           |      |
| 10/24 5:00  | 70.6             | 70.6 | 70.2                | 71.7                | 71.1                | 71.4                | 71.7           | 72.1                       | 73.3       | 73.4           | 78.3                          | 74.5      | 73.2                               | 73.3                         | 73.1                         | 73.9                 | 72.4                         | 73.3                       |                    | 43.6                           | 43.4                           |      |
| 10/24 11:00 | 70.4             | 70.4 | 69.9                | 71.6                | 70.9                | 71.2                | 71.5           | 71.9                       | 73.2       | 73.3           | 78.2                          | 74.3      | 73.0                               | 73.1                         | 72.9                         | 73.7                 | 72.3                         | 73.2                       | 71.0               | 43.6                           | 43.5                           |      |
| 10/24 17:00 | 70.3             | 70.3 | 69.8                | 71.4                | 70.8                | 71.1                | 71.4           | 71.8                       | 73.0       | 73.2           | 78.1                          | 74.2      | 72.9                               | 73.1                         | 72.7                         | 73.6                 | 72.1                         | 73.1                       | 70.8               | 43.6                           | 43.5                           |      |
| 10/24 23:00 | 70.0             | 70.0 | 69.6                | 71.2                | 70.5                | 70.8                | 71.1           | 71.6                       | 72.8       | 72.9           | 77.8                          | 73.9      | 72.6                               | 72.8                         | 72.5                         | 73.3                 | 71.9                         | 72.8                       | 70.6               | 43.6                           | 43.5                           |      |
| 10/25 5:00  | 69.9             | 69.9 | 69.4                | 71.1                | 70.4                | 70.7                | 71.0           | 71.5                       |            | 72.8           | 77.6                          |           |                                    | 72.6                         | 72.4                         | 73.2                 | 71.8                         | 72.7                       | 70.5               | 43.6                           | 43.5                           |      |
| 10/25 9:00  | 70.0             | 70.0 | 69.5                | 71.2                | 70.4                | 70.7                | 71.0           | 71.5                       | 72.6       | 72.8           | 77.7                          | 73.8      | 72.5                               | 72.7                         | 72.4                         | 73.2                 | 71.7                         | 72.7                       | 70.5               | 43.6                           | 43.5                           |      |
| 10/25 17:00 | 70.0             | 70.0 | 69.5                | 71.0                | 70.4                | 70.7                | 70.9           | 71.5                       | 72.6       | 72.7           | 77.5                          | 73.8      | 72.5                               | 72.6                         | 72.3                         | 73.1                 | 71.7                         | 72.8                       | 70.7               | 43.6                           | 43.5                           |      |
| 10/25 23:00 | 69.6             | 69.6 | 69.2                | 70.7                | 70.1                | 70.4                | 70.7           | 71.2                       |            | 72.6           | 77.3                          |           |                                    | 72.3                         | 72.1                         | 72.9                 | 71.5                         | 72.5                       | 70.3               | 43.6                           | 43.5                           |      |
| 10/26 5:00  | 69.2             | 69.2 | 68.7                | 70.5                | 69.7                | 70.0                | 70.3           | 70.8                       | 72.1       | 72.2           | 77.0                          |           |                                    | 71.9                         | 71.7                         | 72.5                 | 71.1                         | 72.2                       | 69.8               | 43.7                           | 43.5                           |      |
| 10/26 11:00 | 69.0             | 69.0 | 68.5                | 70.1                | 69.5                | 69.9                | 70.1           | 70.6                       | 71.9       | 72.0           | 76.8                          |           |                                    | 71.7                         | 71.4                         | 72.3                 | 70.9                         | 72.0                       | 69.6               | 43.6                           | 43.5                           |      |
| 10/26 17:00 | 68.5             | 68.6 | 68.1                | 69.6                | 69.1                | 69.5                | 69.7           | 70.1                       | 71.5       | 71.6           | 76.2                          |           |                                    | 71.3                         | 71.1                         | 71.9                 | 70.5                         | 71.5                       | 69.3               | 43.6                           | 43.5                           |      |
| 10/26 23:00 | 67.7             | 67.8 | 67.3                | 69.0                | 68.3                | 68.8                | 69.0           | 69.5                       | 70.9       | 71.0           | 75.5                          | 71.9      | 70.6                               | 70.6                         | 70.3                         | 71.2                 | 69.8                         | 70.9                       | 68.5               | 43.7                           | 43.5                           |      |
| 10/27 5:00  | 67.4             | 67.5 | 67.0                | 68.7                | 68.0                |                     | 68.7           | 69.2                       | 70.6       | 70.7           | 75.2                          |           |                                    |                              | 70.0                         | 70.9                 | 69.5                         | 70.7                       | 68.2               | 43.6                           | 43.5                           |      |
| 10/27 11:00 | 67.7             | 67.7 | 67.2                | 68.8                | 68.2                |                     | 68.8           | 69.3                       | 70.6       | 70.8           | 75.2                          |           |                                    | 70.4                         | 70.1                         | 71.0                 | 69.7                         | 70.7                       | 68.3               | 43.6                           | 43.5                           |      |
| 10/27 17:00 | 67.5             | 67.6 | 67.2                | 68.6                | 68.1                | 68.5                | 68.7           | 69.2                       | 70.5       | 70.6           | 75.1                          |           |                                    | 70.3                         | 70.1                         | 70.9                 | 69.6                         | 70.6                       | 68.3               | 43.7                           | 43.5                           | ·    |
| 10/27 23:00 | 66.9             | 66.9 | 66.5                | 68.0                | 67.5                |                     | 68.2           | 68.7                       | 70.0       | 70.2           | 74.5                          |           |                                    | 69.7                         | 69.4                         | 70.3                 | 69.0                         | 70.1                       | 67.7               | 43.7                           | 43.5                           | •    |
| 10/28 5:00  | 66.6             | 66.7 | 66.2                | 67.8                | 67.2                |                     | 67.9           | 68.4                       | 69.8       | 70.0           | 74.2                          |           |                                    | 69.4                         | 69.2                         | 70.0                 | 68.7                         | 69.8                       | 67.4               | 43.7                           | 43.6                           |      |
| 10/28 11:00 | 66.7             | 66.7 | 65.9                | 67.5                | 67.3                | 67.5                | 67.8           | 68.1                       | 69.1       | 69.6           | 74.1                          | 69.4      | 70.4                               | 69.1                         | 68.9                         | 69.7                 | 68.5                         | 69.9                       | 67.6               | 44.6                           | 44.5                           | ·    |