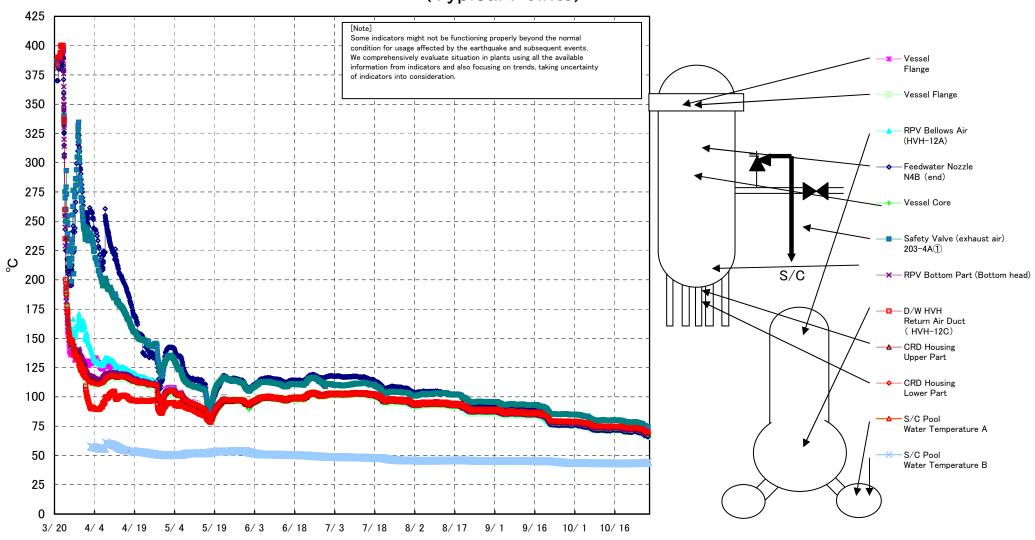

Fukushima Daiichi Nuclear Power Station Unit 1 Parameters of Temperature (Typical Points)

## Fukushima Daiichi Nuclear Power Station Unit1 Parameters of Temperature

[Note]
Some indicators might not be functioning properly beyond the normal condition for usage affected by the earthquake and subsequent events.
We comprehensively evaluate situation in plants using all the available information from indicators and also focusing on trends, taking uncertainty

| Date        | Vessel<br>Flange |      | Feedwater<br>Nozzle | Feedwater<br>Nozzle | Feedwater<br>Nozzle | Feedwater<br>Nozzle | Vessel<br>Core | RPV Bottom<br>Part (Bottom |            | CRD<br>Housing | Safety Valve<br>(exhaust air) | Valve     | Safety<br>Valve<br>) (exhaust air) | SR Valve<br>(exhaust<br>air) | SR Valve<br>(exhaust<br>air) | SR Valve<br>(exhaust | SR Valve<br>(exhaust<br>air) | D/W HVH<br>Return Air Duct | RPV<br>Bellows Air | S/C Pool<br>Water<br>Temperatu | S/C Pool<br>Water<br>Temperatu | note |
|-------------|------------------|------|---------------------|---------------------|---------------------|---------------------|----------------|----------------------------|------------|----------------|-------------------------------|-----------|------------------------------------|------------------------------|------------------------------|----------------------|------------------------------|----------------------------|--------------------|--------------------------------|--------------------------------|------|
|             | 1 lange          | Ü    | N4B (end)           | N4B (inside)        | N4C (end)           | N4C (inside)        |                |                            | Upper Part |                | 200 HA(I)                     | 203-4C(2) | 203-4B(3)                          | 203-3A(6)                    | 203-3B(7)                    |                      | 203-3D(9)                    | ( HVH-12C)                 | (HVH-12A)          | re A                           | re B                           |      |
| 10/22 5:00  | 70.4             | 70.4 | 69.9                | 71.6                | 70.8                | 71.2                | 71.4           | 71.9                       | 73.1       | 73.2           | 78.2                          | 74.3      | 72.9                               | 73.1                         | 72.9                         | 73.7                 | 72.2                         | 73.1                       | 71.0               | 43.5                           | 43.4                           |      |
| 10/22 11:00 | 70.4             | 70.4 | 69.9                | 71.6                | 70.8                | 71.1                | 71.4           | 71.9                       | 73.1       | 73.2           | 78.1                          | 74.2      | 72.9                               | 73.1                         | 72.8                         | 73.6                 | 72.2                         | 73.1                       | 71.0               | 43.6                           | 43.4                           |      |
| 10/22 17:00 | 70.6             | 70.6 | 70.1                | 71.7                | 71.0                | 71.3                | 71.6           | 72.1                       | 73.2       | 73.4           | 78.3                          | 74.4      | 73.1                               | 73.3                         | 73.0                         | 73.9                 | 72.4                         | 73.2                       | 71.1               | 43.6                           | 43.4                           |      |
| 10/22 23:00 | 71.0             | 71.0 | 70.5                | 72.0                | 71.4                | 71.7                | 71.9           | 72.3                       | 73.5       | 73.6           | 78.5                          | 74.7      | 73.4                               | 73.7                         | 73.4                         | 74.2                 | 72.7                         | 73.4                       | 71.4               | 43.6                           | 43.4                           |      |
| 10/23 5:00  | 71.1             | 71.1 | 70.6                | 72.1                | 71.5                | 71.8                | 72.0           | 72.4                       | 73.5       | 73.6           | 78.6                          | 74.8      | 73.5                               | 73.8                         | 73.5                         | 74.3                 | 72.8                         | 73.5                       | 71.5               | 43.6                           | 43.4                           |      |
| 10/23 11:00 | 71.2             | 71.2 | 70.7                | 72.2                | 71.6                | 71.8                | 72.1           | 72.5                       | 73.6       | 73.7           | 78.6                          | 74.9      | 73.6                               | 73.9                         | 73.6                         | 74.4                 | 72.9                         | 73.6                       | 71.6               | 43.6                           | 43.4                           |      |
| 10/23 17:00 | 71.2             | 71.2 | 70.7                | 72.2                | 71.6                | 71.8                | 72.1           | 72.6                       | 73.7       | 73.8           | 78.7                          | 74.9      | 73.6                               | 73.9                         | 73.7                         | 74.4                 | 72.9                         | 73.6                       | 71.7               | 43.6                           | 43.4                           |      |
| 10/23 23:00 | 70.9             | 70.9 | 70.4                | 71.9                | 71.3                | 71.6                | 71.9           | 72.3                       | 73.5       | 73.6           | 78.5                          | 74.7      | 73.4                               | 73.6                         | 73.3                         | 74.1                 | 72.7                         | 73.5                       | 71.4               | 43.6                           | 43.4                           |      |
| 10/24 5:00  | 70.6             | 70.6 | 70.2                | 71.7                | 71.1                | 71.4                | 71.7           | 72.1                       | 73.3       | 73.4           | 78.3                          | 74.5      | 73.2                               | 73.3                         | 73.1                         | 73.9                 | 72.4                         | 73.3                       |                    | 43.6                           | 43.4                           |      |
| 10/24 11:00 | 70.4             | 70.4 | 69.9                | 71.6                | 70.9                | 71.2                | 71.5           | 71.9                       | 73.2       | 73.3           | 78.2                          | 74.3      | 73.0                               | 73.1                         | 72.9                         | 73.7                 | 72.3                         | 73.2                       | 71.0               | 43.6                           | 43.5                           |      |
| 10/24 17:00 | 70.3             | 70.3 | 69.8                | 71.4                | 70.8                | 71.1                | 71.4           | 71.8                       | 73.0       | 73.2           | 78.1                          | 74.2      | 72.9                               | 73.1                         | 72.7                         | 73.6                 | 72.1                         | 73.1                       | 70.8               | 43.6                           | 43.5                           |      |
| 10/24 23:00 | 70.0             | 70.0 | 69.6                | 71.2                | 70.5                | 70.8                | 71.1           | 71.6                       | 72.8       | 72.9           | 77.8                          | 73.9      | 72.6                               | 72.8                         | 72.5                         | 73.3                 | 71.9                         | 72.8                       | 70.6               | 43.6                           | 43.5                           |      |
| 10/25 5:00  | 69.9             | 69.9 | 69.4                | 71.1                | 70.4                | 70.7                | 71.0           | 71.5                       |            | 72.8           | 77.6                          |           |                                    | 72.6                         | 72.4                         | 73.2                 | 71.8                         | 72.7                       | 70.5               | 43.6                           | 43.5                           |      |
| 10/25 9:00  | 70.0             | 70.0 | 69.5                | 71.2                | 70.4                | 70.7                | 71.0           | 71.5                       | 72.6       | 72.8           | 77.7                          | 73.8      | 72.5                               | 72.7                         | 72.4                         | 73.2                 | 71.7                         | 72.7                       | 70.5               | 43.6                           | 43.5                           |      |
| 10/25 17:00 | 70.0             | 70.0 | 69.5                | 71.0                | 70.4                | 70.7                | 70.9           | 71.5                       | 72.6       | 72.7           | 77.5                          | 73.8      | 72.5                               | 72.6                         | 72.3                         | 73.1                 | 71.7                         | 72.8                       | 70.7               | 43.6                           | 43.5                           |      |
| 10/25 23:00 | 69.6             | 69.6 | 69.2                | 70.7                | 70.1                | 70.4                | 70.7           | 71.2                       |            | 72.6           | 77.3                          |           |                                    | 72.3                         | 72.1                         | 72.9                 | 71.5                         | 72.5                       | 70.3               | 43.6                           | 43.5                           |      |
| 10/26 5:00  | 69.2             | 69.2 | 68.7                | 70.5                | 69.7                | 70.0                | 70.3           | 70.8                       | 72.1       | 72.2           | 77.0                          |           |                                    | 71.9                         | 71.7                         | 72.5                 | 71.1                         | 72.2                       | 69.8               | 43.7                           | 43.5                           |      |
| 10/26 11:00 | 69.0             | 69.0 | 68.5                | 70.1                | 69.5                | 69.9                | 70.1           | 70.6                       | 71.9       | 72.0           | 76.8                          |           |                                    | 71.7                         | 71.4                         | 72.3                 | 70.9                         | 72.0                       | 69.6               | 43.6                           | 43.5                           |      |
| 10/26 17:00 | 68.5             | 68.6 | 68.1                | 69.6                | 69.1                | 69.5                | 69.7           | 70.1                       | 71.5       | 71.6           | 76.2                          |           |                                    | 71.3                         | 71.1                         | 71.9                 | 70.5                         | 71.5                       | 69.3               | 43.6                           | 43.5                           |      |
| 10/26 23:00 | 67.7             | 67.8 | 67.3                | 69.0                | 68.3                | 68.8                | 69.0           | 69.5                       | 70.9       | 71.0           | 75.5                          | 71.9      | 70.6                               | 70.6                         | 70.3                         | 71.2                 | 69.8                         | 70.9                       | 68.5               | 43.7                           | 43.5                           |      |
| 10/27 5:00  | 67.4             | 67.5 | 67.0                | 68.7                | 68.0                |                     | 68.7           | 69.2                       | 70.6       | 70.7           | 75.2                          |           |                                    |                              | 70.0                         | 70.9                 | 69.5                         | 70.7                       | 68.2               | 43.6                           | 43.5                           |      |
| 10/27 11:00 | 67.7             | 67.7 | 67.2                | 68.8                | 68.2                |                     | 68.8           | 69.3                       | 70.6       | 70.8           | 75.2                          |           |                                    | 70.4                         | 70.1                         | 71.0                 | 69.7                         | 70.7                       | 68.3               | 43.6                           | 43.5                           |      |
| 10/27 17:00 | 67.5             | 67.6 | 67.2                | 68.6                | 68.1                | 68.5                | 68.7           | 69.2                       | 70.5       | 70.6           | 75.1                          |           |                                    | 70.3                         | 70.1                         | 70.9                 | 69.6                         | 70.6                       | 68.3               | 43.7                           | 43.5                           | ·    |
| 10/27 23:00 | 66.9             | 66.9 | 66.5                | 68.0                | 67.5                |                     | 68.2           | 68.7                       | 70.0       | 70.2           | 74.5                          |           |                                    | 69.7                         | 69.4                         | 70.3                 | 69.0                         | 70.1                       | 67.7               | 43.7                           | 43.5                           | •    |
| 10/28 5:00  | 66.6             | 66.7 | 66.2                | 67.8                | 67.2                |                     | 67.9           | 68.4                       | 69.8       | 70.0           | 74.2                          |           |                                    | 69.4                         | 69.2                         | 70.0                 | 68.7                         | 69.8                       | 67.4               | 43.7                           | 43.6                           |      |
| 10/28 11:00 | 66.7             | 66.7 | 65.9                | 67.5                | 67.3                | 67.5                | 67.8           | 68.1                       | 69.1       | 69.6           | 74.1                          | 69.4      | 70.4                               | 69.1                         | 68.9                         | 69.7                 | 68.5                         | 69.9                       | 67.6               | 44.6                           | 44.5                           | ·    |