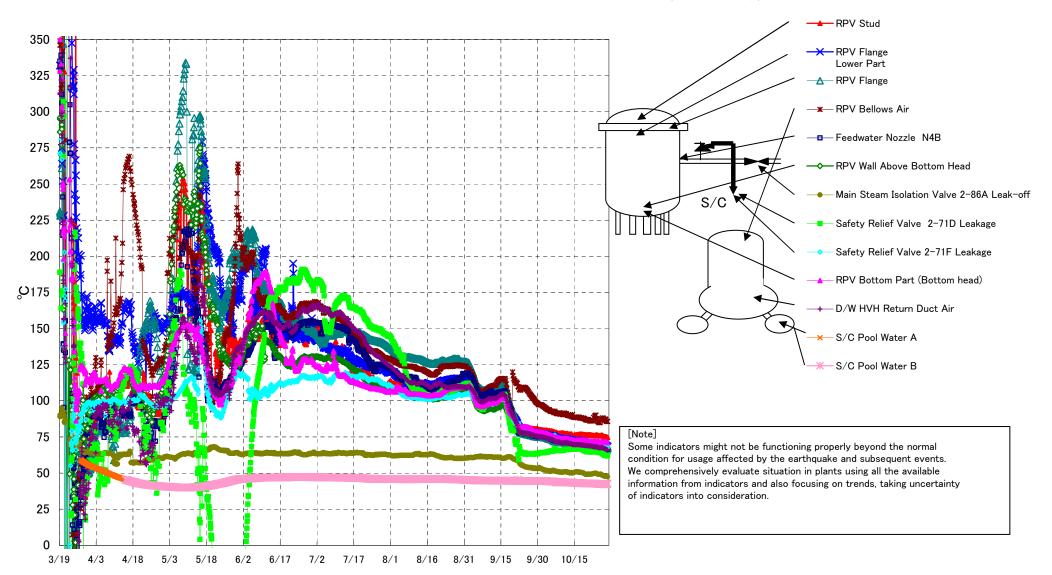

## Note

Some indicators might not be functioning properly beyond the normal condition for usage affected by the earthquake and subsequent events. We comprehensively evaluate situation in plants using all the available information from indicators and also focusing on trends, taking uncertainty of indicators into consideration.