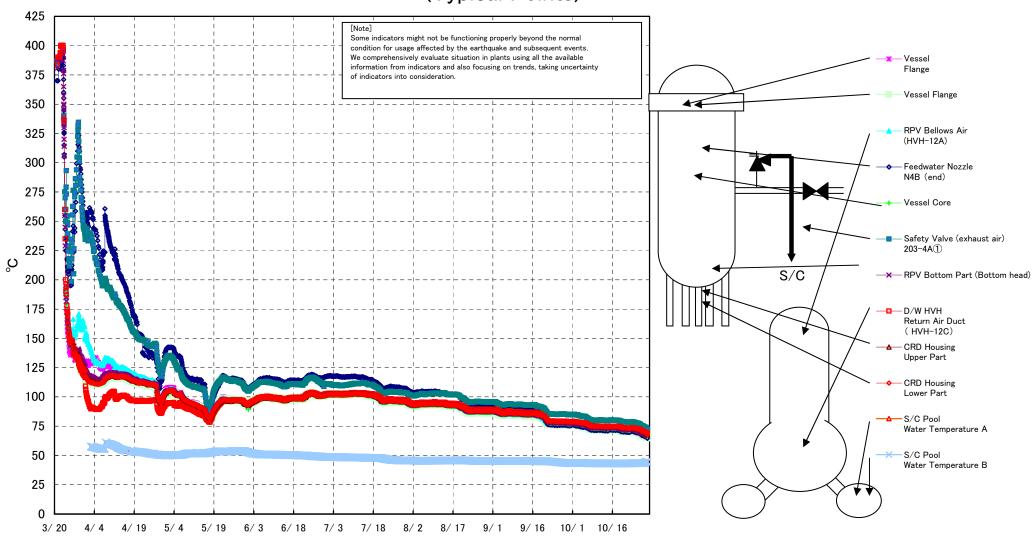

Fukushima Daiichi Nuclear Power Station Unit 1 Parameters of Temperature (Typical Points)

## Fukushima Daiichi Nuclear Power Station Unit1 Parameters of Temperature

[Note]
Some indicators might not be functioning properly beyond the normal condition for usage affected by the earthquake and subsequent events.
We comprehensively evaluate situation in plants using all the available information from indicators and also focusing on trends, taking uncertainty

|             |        |        |           |              |           |              |        |              |            |         |               |               |           |          |          |          |          |                 |             |           |           | · · · · · · · · · · · · · · · · · · · |
|-------------|--------|--------|-----------|--------------|-----------|--------------|--------|--------------|------------|---------|---------------|---------------|-----------|----------|----------|----------|----------|-----------------|-------------|-----------|-----------|---------------------------------------|
|             | ll     |        | Feedwater | Feedwater    | Feedwater | Feedwater    |        | RPV Bottom   | CRD        | CRD     | Safety Valve  | Safety        | Safety    | SR Valve | SR Valve | SR Valve | SR Valve | D/W HVH         | RPV         |           | S/C Pool  |                                       |
| Date        | Vessel |        | Nozzle    | Nozzle       | Nozzle    | Nozzle       | Vessel | Part (Bottom |            | Housing | (exhaust air) | Valve         | Valve     | (exhaust | (exhaust | (exhaust |          | Return Air Duct | Bellows Air | Water     | Water     | note                                  |
| Duto        | Flange | Flange | N4B (end) | N4B (inside) | N4C (end) | N4C (inside) | Core   |              | Upper Part |         | 203-4A(1)     | (exhaust air) |           | air)     | air)     | air)     | air)     | ( HVH-12C)      | (HVH-12A)   | Temperatu | Temperatu | 11010                                 |
|             |        |        |           |              |           |              |        | ·            |            |         |               |               | 203-4B(3) |          |          |          |          |                 |             | re A      | re B      |                                       |
| 10/23 5:00  | 71.1   | 71.1   | 70.6      | 72.1         | 71.5      | 71.8         | 72.0   | 72.4         | 73.5       |         | 78.6          | 74.8          | 73.5      | 73.8     | 73.5     | 74.3     | 72.8     | 73.5            | 71.5        | 43.6      | 43.4      |                                       |
| 10/23 11:00 | 71.2   | 71.2   | 70.7      | 72.2         | 71.6      | 71.8         |        | 72.5         | 73.6       | 73.7    | 78.6          |               | 73.6      | 73.9     | 73.6     | 74.4     | 72.9     | 73.6            | 71.6        | 43.6      | 43.4      |                                       |
| 10/23 17:00 | 71.2   | 71.2   | 70.7      | 72.2         | 71.6      | 71.8         | 72.1   | 72.6         | 73.7       | 73.8    | 78.7          | 74.9          | 73.6      | 73.9     | 73.7     | 74.4     | 72.9     | 73.6            | 71.7        | 43.6      | 43.4      |                                       |
| 10/23 23:00 | 70.9   | 70.9   | 70.4      | 71.9         | 71.3      | 71.6         |        | 72.3         | 73.5       |         | 78.5          |               | 73.4      | 73.6     | 73.3     | 74.1     | 72.7     | 73.5            | 71.4        | 43.6      | 43.4      |                                       |
| 10/24 5:00  | 70.6   | 70.6   | 70.2      | 71.7         | 71.1      | 71.4         |        | 72.1         | 73.3       | 73.4    | 78.3          | 74.5          | 73.2      | 73.3     | 73.1     | 73.9     | 72.4     | 73.3            | 71.2        | 43.6      | 43.4      |                                       |
| 10/24 11:00 | 70.4   | 70.4   | 69.9      | 71.6         | 70.9      | 71.2         |        | 71.9         | 73.2       | 73.3    | 78.2          | 74.3          | 73.0      | 73.1     | 72.9     | 73.7     | 72.3     | 73.2            | 71.0        | 43.6      | 43.5      |                                       |
| 10/24 17:00 | 70.3   | 70.3   | 69.8      | 71.4         | 70.8      | 71.1         | 71.4   | 71.8         | 73.0       |         | 78.1          | 74.2          | 72.9      | 73.1     | 72.7     | 73.6     | 72.1     | 73.1            | 70.8        | 43.6      | 43.5      |                                       |
| 10/24 23:00 |        | 70.0   | 69.6      | 71.2         | 70.5      | 70.8         |        | 71.6         | 72.8       |         | 77.8          |               | 72.6      |          | 72.5     | 73.3     | 71.9     | 72.8            | 70.6        | 43.6      | 43.5      |                                       |
| 10/25 5:00  | 69.9   | 69.9   | 69.4      | 71.1         | 70.4      | 70.7         | 71.0   | 71.5         | 72.7       | 72.8    | 77.6          | 73.8          | 72.5      | 72.6     | 72.4     | 73.2     | 71.8     | 72.7            | 70.5        | 43.6      | 43.5      |                                       |
| 10/25 9:00  | 70.0   | 70.0   | 69.5      | 71.2         | 70.4      | 70.7         |        | 71.5         | 72.6       |         | 77.7          | 73.8          | 72.5      | 72.7     | 72.4     | 73.2     | 71.7     | 72.7            | 70.5        | 43.6      | 43.5      |                                       |
| 10/25 17:00 | 70.0   | 70.0   | 69.5      | 71.0         | 70.4      | 70.7         | 70.9   | 71.5         | 72.6       |         | 77.5          |               | 72.5      | 72.6     | 72.3     | 73.1     | 71.7     | 72.8            | 70.7        | 43.6      | 43.5      |                                       |
| 10/25 23:00 |        | 69.6   | 69.2      | 70.7         | 70.1      | 70.4         |        | 71.2         | 72.4       |         | 77.3          |               | 72.2      | 72.3     | 72.1     | 72.9     | 71.5     | 72.5            | 70.3        | 43.6      | 43.5      |                                       |
| 10/26 5:00  | 69.2   | 69.2   | 68.7      | 70.5         | 69.7      | 70.0         |        | 70.8         | 72.1       | 72.2    | 77.0          |               | 71.8      | 71.9     | 71.7     | 72.5     | 71.1     | 72.2            | 69.8        | 43.7      | 43.5      |                                       |
| 10/26 11:00 | 69.0   | 69.0   | 68.5      | 70.1         | 69.5      | 69.9         |        | 70.6         | 71.9       | 72.0    | 76.8          |               | 71.6      |          | 71.4     | 72.3     | 70.9     | 72.0            | 69.6        | 43.6      | 43.5      |                                       |
| 10/26 17:00 | 68.5   | 68.6   | 68.1      | 69.6         | 69.1      | 69.5         | 69.7   | 70.1         | 71.5       | 71.6    | 76.2          | 72.5          | 71.7      | 71.3     | 71.1     | 71.9     | 70.5     | 71.5            | 69.3        | 43.6      | 43.5      |                                       |
| 10/26 23:00 | 67.7   | 67.8   | 67.3      | 69.0         | 68.3      | 68.8         |        | 69.5         | 70.9       |         | 75.5          |               | 70.6      | 70.6     | 70.3     | 71.2     | 69.8     | 70.9            | 68.5        | 43.7      | 43.5      |                                       |
| 10/27 5:00  | 67.4   | 67.5   | 67.0      |              | 68.0      | 68.5         | 68.7   | 69.2         | 70.6       |         | 75.2          |               | 70.3      | 70.3     | 70.0     | 70.9     | 69.5     | 70.7            | 68.2        | 43.6      | 43.5      |                                       |
| 10/27 11:00 |        | 67.7   | 67.2      | 68.8         | 68.2      | 68.6         |        | 69.3         | 70.6       |         | 75.2          | 71.6          | 70.4      | 70.4     | 70.1     | 71.0     | 69.7     | 70.7            | 68.3        | 43.6      | 43.5      |                                       |
| 10/27 17:00 | 67.5   | 67.6   | 67.2      | 68.6         | 68.1      | 68.5         | 68.7   | 69.2         | 70.5       | 70.6    | 75.1          | 71.5          | 70.3      | 70.3     | 70.1     | 70.9     | 69.6     | 70.6            | 68.3        | 43.7      | 43.5      |                                       |
| 10/27 23:00 | 66.9   | 66.9   | 66.5      | 68.0         | 67.5      |              | 68.2   | 68.7         | 70.0       |         | 74.5          |               | 69.7      | 69.7     | 69.4     | 70.3     | 69.0     | 70.1            | 67.7        | 43.7      | 43.5      |                                       |
| 10/28 5:00  | 66.6   | 66.7   | 66.2      | 67.8         | 67.2      | 67.7         |        | 68.4         | 69.8       | 70.0    | 74.2          | 70.6          | 69.5      | 69.4     | 69.2     | 70.0     | 68.7     | 69.8            | 67.4        | 43.7      | 43.6      |                                       |
| 10/28 11:00 | 66.7   | 66.7   | 65.9      | 67.5         | 67.3      | 67.5         | 67.8   | 68.1         | 69.1       | 69.6    | 74.1          | 69.4          | 70.4      | 69.1     | 68.9     | 69.7     | 68.5     | 69.9            | 67.6        | 44.6      | 44.5      |                                       |
| 10/28 17:00 | 66.7   | 66.9   | 66.3      | 67.9         | 67.2      | 67.5         | 67.8   | 68.0         | 69.2       | 69.4    | 73.8          |               | 70.4      | 69.2     | 68.9     | 69.7     | 68.6     | 69.9            | 67.6        | 44.7      | 44.6      |                                       |
| 10/28 23:00 | 65.7   | 65.9   | 65.4      | 67.0         | 66.3      | 66.5         |        | 67.0         | 68.4       | 68.5    | 72.8          |               | 69.4      | 68.1     | 67.9     | 68.7     | 67.6     | 69.0            | 66.7        | 44.7      | 44.6      |                                       |
| 10/29 5:00  | 65.1   | 65.3   | 64.7      | 66.1         | 65.7      | 66.0         | 66.2   | 66.5         | 67.8       | 68.0    | 72.2          | 67.9          | 68.8      | 67.6     | 67.3     | 68.2     | 67.1     | 68.5            | 66.1        | 44.7      | 44.6      |                                       |