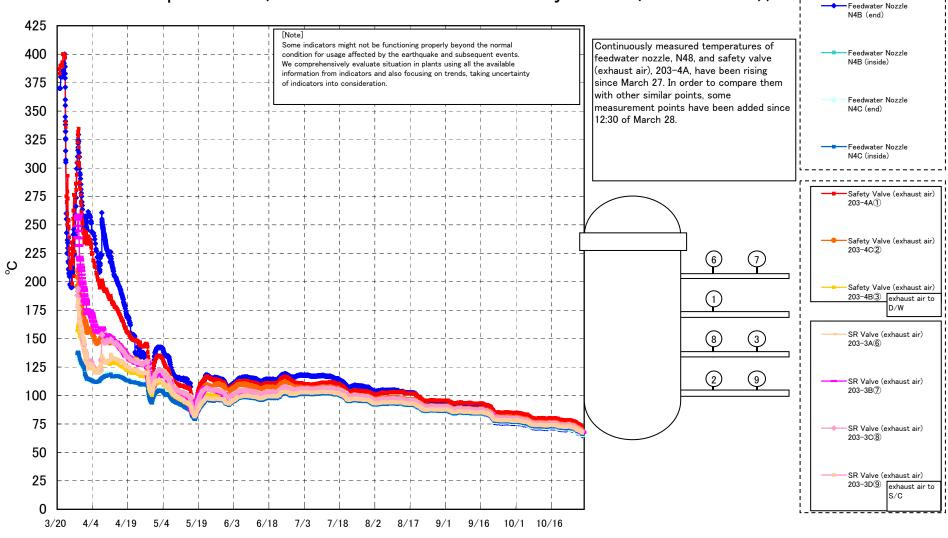

## Fukushima Daiichi Nuclear Power Station Unit 1 Parameters of Temperature (Feedwater Nozzle and Safety Valve (Exhaust Air))

## Fukushima Daiichi Nuclear Power Station Unit1 Parameters of Temperature

[Note]
Some indicators might not be functioning properly beyond the normal condition for usage affected by the earthquake and subsequent events.
We comprehensively evaluate situation in plants using all the available information from indicators and also focusing on trends, taking uncertainty

|             |        |        |           |              |           |              |        |              |            |         |               |               |           |          |          |          |          |                 |             |           |           | · · · · · · · · · · · · · · · · · · · |
|-------------|--------|--------|-----------|--------------|-----------|--------------|--------|--------------|------------|---------|---------------|---------------|-----------|----------|----------|----------|----------|-----------------|-------------|-----------|-----------|---------------------------------------|
|             | ll     |        | Feedwater | Feedwater    | Feedwater | Feedwater    |        | RPV Bottom   | CRD        | CRD     | Safety Valve  | Safety        | Safety    | SR Valve | SR Valve | SR Valve | SR Valve | D/W HVH         | RPV         |           | S/C Pool  |                                       |
| Date        | Vessel |        | Nozzle    | Nozzle       | Nozzle    | Nozzle       | Vessel | Part (Bottom |            | Housing | (exhaust air) | Valve         | Valve     | (exhaust | (exhaust | (exhaust |          | Return Air Duct | Bellows Air | Water     | Water     | note                                  |
| Duto        | Flange | Flange | N4B (end) | N4B (inside) | N4C (end) | N4C (inside) | Core   |              | Upper Part |         | 203-4A(1)     | (exhaust air) |           | air)     | air)     | air)     | air)     | ( HVH-12C)      | (HVH-12A)   | Temperatu | Temperatu | 11010                                 |
|             |        |        |           |              |           |              |        | ·            |            |         |               |               | 203-4B(3) |          |          |          |          |                 |             | re A      | re B      |                                       |
| 10/23 5:00  | 71.1   | 71.1   | 70.6      | 72.1         | 71.5      | 71.8         | 72.0   | 72.4         | 73.5       |         | 78.6          | 74.8          | 73.5      | 73.8     | 73.5     | 74.3     | 72.8     | 73.5            | 71.5        | 43.6      | 43.4      |                                       |
| 10/23 11:00 | 71.2   | 71.2   | 70.7      | 72.2         | 71.6      | 71.8         |        | 72.5         | 73.6       | 73.7    | 78.6          |               | 73.6      | 73.9     | 73.6     | 74.4     | 72.9     | 73.6            | 71.6        | 43.6      | 43.4      |                                       |
| 10/23 17:00 | 71.2   | 71.2   | 70.7      | 72.2         | 71.6      | 71.8         | 72.1   | 72.6         | 73.7       | 73.8    | 78.7          | 74.9          | 73.6      | 73.9     | 73.7     | 74.4     | 72.9     | 73.6            | 71.7        | 43.6      | 43.4      |                                       |
| 10/23 23:00 | 70.9   | 70.9   | 70.4      | 71.9         | 71.3      | 71.6         |        | 72.3         | 73.5       |         | 78.5          |               | 73.4      | 73.6     | 73.3     | 74.1     | 72.7     | 73.5            | 71.4        | 43.6      | 43.4      |                                       |
| 10/24 5:00  | 70.6   | 70.6   | 70.2      | 71.7         | 71.1      | 71.4         |        | 72.1         | 73.3       | 73.4    | 78.3          | 74.5          | 73.2      | 73.3     | 73.1     | 73.9     | 72.4     | 73.3            | 71.2        | 43.6      | 43.4      |                                       |
| 10/24 11:00 | 70.4   | 70.4   | 69.9      | 71.6         | 70.9      | 71.2         |        | 71.9         | 73.2       | 73.3    | 78.2          | 74.3          | 73.0      | 73.1     | 72.9     | 73.7     | 72.3     | 73.2            | 71.0        | 43.6      | 43.5      |                                       |
| 10/24 17:00 | 70.3   | 70.3   | 69.8      | 71.4         | 70.8      | 71.1         | 71.4   | 71.8         | 73.0       |         | 78.1          | 74.2          | 72.9      | 73.1     | 72.7     | 73.6     | 72.1     | 73.1            | 70.8        | 43.6      | 43.5      |                                       |
| 10/24 23:00 |        | 70.0   | 69.6      | 71.2         | 70.5      | 70.8         |        | 71.6         | 72.8       |         | 77.8          |               | 72.6      |          | 72.5     | 73.3     | 71.9     | 72.8            | 70.6        | 43.6      | 43.5      |                                       |
| 10/25 5:00  | 69.9   | 69.9   | 69.4      | 71.1         | 70.4      | 70.7         | 71.0   | 71.5         | 72.7       | 72.8    | 77.6          | 73.8          | 72.5      | 72.6     | 72.4     | 73.2     | 71.8     | 72.7            | 70.5        | 43.6      | 43.5      |                                       |
| 10/25 9:00  | 70.0   | 70.0   | 69.5      | 71.2         | 70.4      | 70.7         |        | 71.5         | 72.6       |         | 77.7          | 73.8          | 72.5      | 72.7     | 72.4     | 73.2     | 71.7     | 72.7            | 70.5        | 43.6      | 43.5      |                                       |
| 10/25 17:00 | 70.0   | 70.0   | 69.5      | 71.0         | 70.4      | 70.7         | 70.9   | 71.5         | 72.6       |         | 77.5          |               | 72.5      | 72.6     | 72.3     | 73.1     | 71.7     | 72.8            | 70.7        | 43.6      | 43.5      |                                       |
| 10/25 23:00 |        | 69.6   | 69.2      | 70.7         | 70.1      | 70.4         |        | 71.2         | 72.4       |         | 77.3          |               | 72.2      | 72.3     | 72.1     | 72.9     | 71.5     | 72.5            | 70.3        | 43.6      | 43.5      |                                       |
| 10/26 5:00  | 69.2   | 69.2   | 68.7      | 70.5         | 69.7      | 70.0         |        | 70.8         | 72.1       | 72.2    | 77.0          |               | 71.8      | 71.9     | 71.7     | 72.5     | 71.1     | 72.2            | 69.8        | 43.7      | 43.5      |                                       |
| 10/26 11:00 | 69.0   | 69.0   | 68.5      | 70.1         | 69.5      | 69.9         |        | 70.6         | 71.9       | 72.0    | 76.8          |               | 71.6      |          | 71.4     | 72.3     | 70.9     | 72.0            | 69.6        | 43.6      | 43.5      |                                       |
| 10/26 17:00 | 68.5   | 68.6   | 68.1      | 69.6         | 69.1      | 69.5         | 69.7   | 70.1         | 71.5       | 71.6    | 76.2          | 72.5          | 71.7      | 71.3     | 71.1     | 71.9     | 70.5     | 71.5            | 69.3        | 43.6      | 43.5      |                                       |
| 10/26 23:00 | 67.7   | 67.8   | 67.3      | 69.0         | 68.3      | 68.8         |        | 69.5         | 70.9       |         | 75.5          |               | 70.6      | 70.6     | 70.3     | 71.2     | 69.8     | 70.9            | 68.5        | 43.7      | 43.5      |                                       |
| 10/27 5:00  | 67.4   | 67.5   | 67.0      |              | 68.0      | 68.5         | 68.7   | 69.2         | 70.6       |         | 75.2          |               | 70.3      | 70.3     | 70.0     | 70.9     | 69.5     | 70.7            | 68.2        | 43.6      | 43.5      |                                       |
| 10/27 11:00 |        | 67.7   | 67.2      | 68.8         | 68.2      | 68.6         |        | 69.3         | 70.6       |         | 75.2          | 71.6          | 70.4      | 70.4     | 70.1     | 71.0     | 69.7     | 70.7            | 68.3        | 43.6      | 43.5      |                                       |
| 10/27 17:00 | 67.5   | 67.6   | 67.2      | 68.6         | 68.1      | 68.5         | 68.7   | 69.2         | 70.5       | 70.6    | 75.1          | 71.5          | 70.3      | 70.3     | 70.1     | 70.9     | 69.6     | 70.6            | 68.3        | 43.7      | 43.5      |                                       |
| 10/27 23:00 | 66.9   | 66.9   | 66.5      | 68.0         | 67.5      |              | 68.2   | 68.7         | 70.0       |         | 74.5          |               | 69.7      | 69.7     | 69.4     | 70.3     | 69.0     | 70.1            | 67.7        | 43.7      | 43.5      |                                       |
| 10/28 5:00  | 66.6   | 66.7   | 66.2      | 67.8         | 67.2      | 67.7         |        | 68.4         | 69.8       | 70.0    | 74.2          | 70.6          | 69.5      | 69.4     | 69.2     | 70.0     | 68.7     | 69.8            | 67.4        | 43.7      | 43.6      |                                       |
| 10/28 11:00 | 66.7   | 66.7   | 65.9      | 67.5         | 67.3      | 67.5         | 67.8   | 68.1         | 69.1       | 69.6    | 74.1          | 69.4          | 70.4      | 69.1     | 68.9     | 69.7     | 68.5     | 69.9            | 67.6        | 44.6      | 44.5      |                                       |
| 10/28 17:00 | 66.7   | 66.9   | 66.3      | 67.9         | 67.2      | 67.5         | 67.8   | 68.0         | 69.2       | 69.4    | 73.8          |               | 70.4      | 69.2     | 68.9     | 69.7     | 68.6     | 69.9            | 67.6        | 44.7      | 44.6      |                                       |
| 10/28 23:00 | 65.7   | 65.9   | 65.4      | 67.0         | 66.3      | 66.5         |        | 67.0         | 68.4       | 68.5    | 72.8          |               | 69.4      | 68.1     | 67.9     | 68.7     | 67.6     | 69.0            | 66.7        | 44.7      | 44.6      |                                       |
| 10/29 5:00  | 65.1   | 65.3   | 64.7      | 66.1         | 65.7      | 66.0         | 66.2   | 66.5         | 67.8       | 68.0    | 72.2          | 67.9          | 68.8      | 67.6     | 67.3     | 68.2     | 67.1     | 68.5            | 66.1        | 44.7      | 44.6      |                                       |