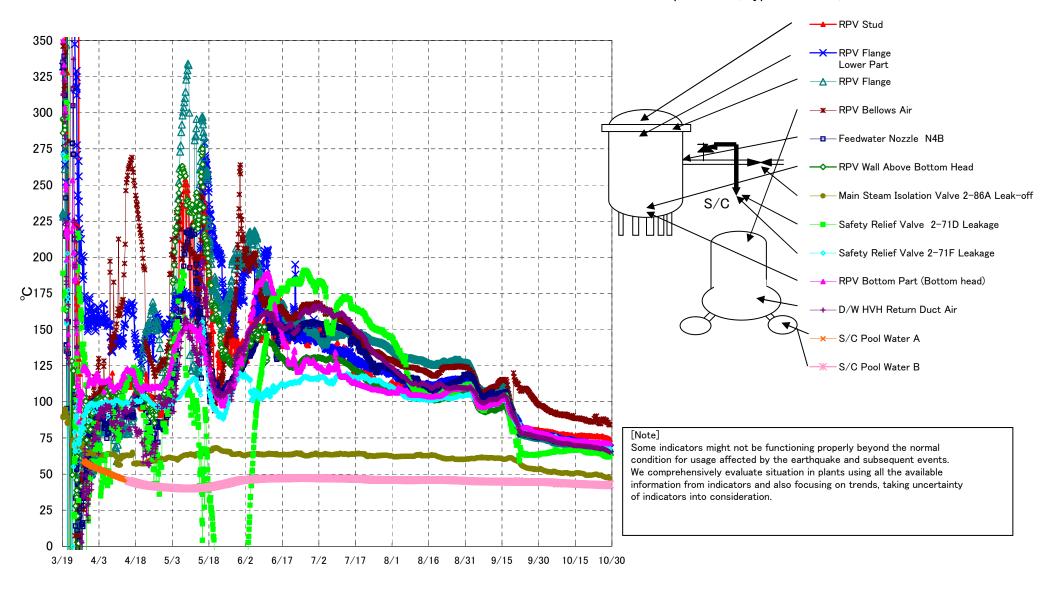

Fukushima Daiichi Nuclear Power Station Unit3 Parameters of Temperature (Typical Points)

## Fukushima Daiichi Nuclear Power Station Unit3 Parameters of Temperature

[Note] Some indicators might not be functioning properly beyond the normal condition for usage affected by the earthquake and subsequent events. We comprehensively evaluate situation in plants using all the available information from indicators and also focusing on trends, taking uncertainty of indicators into consideration.

| Date        | Feedwater<br>Nozzle N4B | RPV Wall<br>Above Bottom<br>Head | RPV Flange | RPV Bottom Part<br>(Bottom head) | RPV Stud | RPV Flange<br>Lower Part | Safety Relief Valve<br>2-71D Leakage | Safety Relief Valve<br>2-71F Leakage | Main Steam<br>Isolation Valve<br>2-86A Leak-off | D/W HVH Return<br>Duct Air | RPV Bellows Air | S/C Pool<br>Water A | S/C Pool<br>Water B | note                                                                                      |
|-------------|-------------------------|----------------------------------|------------|----------------------------------|----------|--------------------------|--------------------------------------|--------------------------------------|-------------------------------------------------|----------------------------|-----------------|---------------------|---------------------|-------------------------------------------------------------------------------------------|
| 10/23 5:00  | 68.5                    | 68.8                             | 67.9       | 71.9                             | 75.8     | 70.2                     | 65.9                                 | 71.5                                 | 49.7                                            | 68.1                       | 89.5            | 42.4                | 42.6                |                                                                                           |
| 10/23 11:00 | 68.5                    | 68.8                             | 67.9       | 71.9                             | 75.8     | 70.1                     | 65.4                                 | 71.1                                 | 49.7                                            | 68.2                       | 89.7            | 42.4                | 42.6                |                                                                                           |
| 10/23 17:00 | 68.5                    | 68.9                             | 68.1       | 71.8                             | 76.4     | 70.3                     | 65.6                                 | 70.3                                 | 49.9                                            | 68.1                       | 90.2            | 42.4                | 42.6                |                                                                                           |
| 10/23 23:00 | 68.6                    | 68.8                             | 68.0       | 71.9                             | 76.5     | 70.3                     | 65.1                                 | 70.2                                 | 49.6                                            | 68.0                       | 87.4            | 42.3                | 42.5                |                                                                                           |
| 10/24 5:00  | 68.6                    | 68.8                             | 68.0       | 71.8                             | 76.2     | 70.1                     | 64.6                                 | 70.4                                 | 49.4                                            | 68.1                       | 86.8            | 42.3                | 42.5                |                                                                                           |
| 10/24 11:00 | 68.6                    | 68.7                             | 67.9       | 71.8                             | 76.1     | 70.0                     | 64.3                                 | 70.2                                 | 49.2                                            | 67.9                       | 85.7            | 42.3                | 42.5                |                                                                                           |
| 10/24 17:00 | 68.8                    | 68.9                             | 67.9       | 72.1                             | 76.0     | 70.0                     | 64.1                                 | 70.1                                 | 49.2                                            | 67.7                       | 85.3            | 42.3                | 42.5                |                                                                                           |
| 10/24 23:00 | 68.6                    | 68.6                             | 67.8       | 71.7                             | 75.9     | 69.9                     | 64.2                                 | 70.0                                 | 49.2                                            | 67.6                       | 84.9            | 42.3                | 42.5                |                                                                                           |
| 10/25 5:00  | 68.3                    | 68.7                             | 67.6       | 71.4                             | 75.8     | 69.8                     | 64.3                                 | 69.9                                 | 49.2                                            | 67.5                       | 84.8            | 42.2                | 42.4                |                                                                                           |
| 10/25 10:00 | 68.2                    | 68.6                             | 67.5       | 71.4                             | 75.7     | 69.8                     | 64.1                                 | 69.9                                 | 49.2                                            | 67.5                       | 84.9            | 42.2                | 42.4                |                                                                                           |
| 10/25 17:00 | 68.2                    | 68.8                             | 67.7       | 71.6                             | 76.1     | 70.1                     | 64.4                                 | 69.9                                 | 49.3                                            | 67.6                       | 87.8            | 42.2                | 42.4                |                                                                                           |
| 10/25 23:00 | 68.2                    | 68.6                             | 67.8       | 71.7                             | 76.1     | 70.1                     | 64.1                                 | 69.7                                 | 48.8                                            | 67.8                       | 87.5            | 42.2                | 42.4                |                                                                                           |
| 10/26 5:00  | 68.5                    | 68.6                             | 67.7       | 71.8                             | 76.3     | 70.0                     | 63.7                                 | 69.6                                 | 48.5                                            | 67.6                       | 86.8            | 42.2                | 42.4                |                                                                                           |
| 10/26 11:00 | 68.6                    | 68.7                             | 67.5       | 71.9                             | 75.8     | 69.9                     | 63.2                                 | 69.5                                 | 48.3                                            | 67.4                       | 88.2            | 42.1                | 42.3                |                                                                                           |
| 10/26 17:00 | 68.4                    | 68.3                             | 67.3       | 71.8                             | 75.6     | 69.8                     | 63.1                                 | 69.4                                 | 48.3                                            | 67.4                       | 87.9            | 42.1                | 42.3                |                                                                                           |
| 10/26 23:00 | 68.1                    | 68.0                             | 67.0       | 71.5                             | 75.3     | 69.5                     | 62.7                                 | 69.1                                 | 48.0                                            | 67.1                       | 86.7            | 42.1                | 42.3                |                                                                                           |
| 10/27 5:00  | 67.9                    | 67.8                             | 66.7       | 71.5                             | 75.2     | 69.1                     | 62.2                                 | 68.8                                 | 47.7                                            | 66.8                       | 86.1            | 42.1                | 42.3                |                                                                                           |
| 10/27 11:00 | 67.8                    | 67.6                             | 66.6       | 71.6                             | 75.2     | 69.1                     | 62.1                                 | 68.7                                 | 47.7                                            | 66.7                       | 87.5            | 42.0                | 42.2                |                                                                                           |
| 10/27 17:00 | 67.5                    | 67.4                             | 66.5       | 71.3                             | 75.1     | 69.1                     | 62.5                                 | 68.7                                 | 47.9                                            | 66.7                       | 86.9            | 42.0                | 42.2                |                                                                                           |
| 10/27 23:00 | 67.3                    | 67.3                             | 66.2       | 71.3                             | 75.1     | 68.8                     | 62.2                                 | 68.3                                 | 47.6                                            | 66.4                       | 85.8            | 42.0                | 42.2                |                                                                                           |
| 10/28 5:00  | 67.3                    | 67.1                             | 66.1       | 71.5                             | 74.9     | 68.6                     | 61.7                                 | 68.1                                 | 47.5                                            | 66.1                       | 85.6            | 42.0                | 42.2                |                                                                                           |
| 10/28 11:00 | 66.5                    | 66.9                             | 65.7       | 71.0                             | 74.7     | 68.2                     | 62.1                                 | 68.4                                 | 47.4                                            | 65.8                       | 85.7            | 42.6                |                     | Body flange, RPV (correct) 65.7°C (incorrect)<br>67.2°C (fixed at 6 pm, October 28, 2011) |
| 10/28 17:00 | 66.4                    | 67.0                             | 65.8       | 71.1                             | 74.7     | 68.3                     | 62.5                                 | 68.4                                 | 47.7                                            | 65.7                       | 84.5            | 42.6                | 42.8                |                                                                                           |
| 10/28 23:00 | 66.2                    | 66.8                             | 65.5       | 71.1                             | 74.3     | 68.0                     | 62.2                                 | 68.1                                 | 47.4                                            | 65.3                       | 84.3            | 42.6                | 42.8                |                                                                                           |
| 10/29 5:00  | 66.0                    | 66.7                             | 65.3       | 71.2                             | 74.1     | 67.7                     | 61.8                                 | 67.7                                 | 47.1                                            | 65.0                       | 84.0            | 42.5                | 42.7                |                                                                                           |