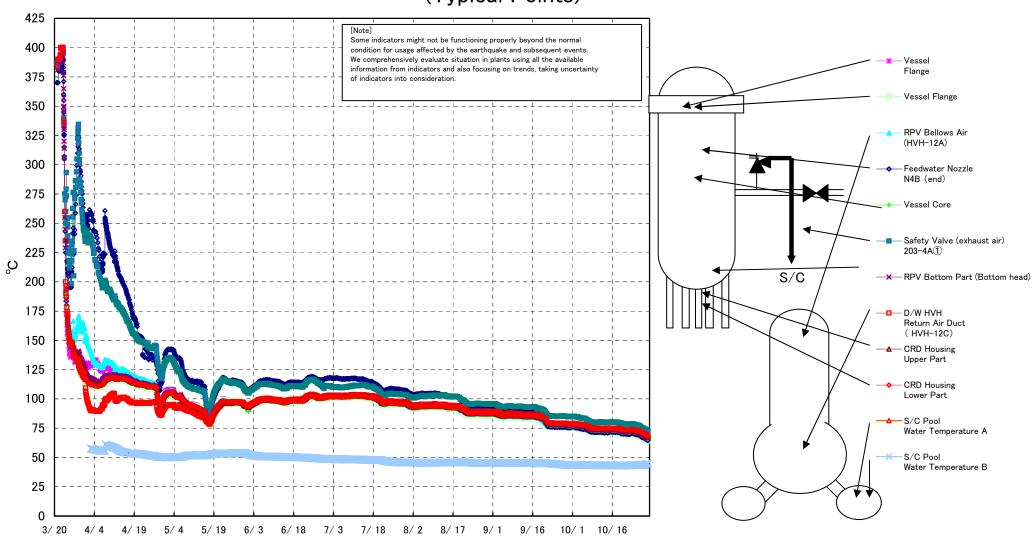

Fukushima Daiichi Nuclear Power Station Unit 1 Parameters of Temperature (Typical Points)

## Fukushima Daiichi Nuclear Power Station Unit1 Parameters of Temperature

[Note]
Some indicators might not be functioning properly beyond the normal condition for usage affected by the earthquake and subsequent events.
We comprehensively evaluate situation in plants using all the available information from indicators and also focusing on trends, taking uncertainty