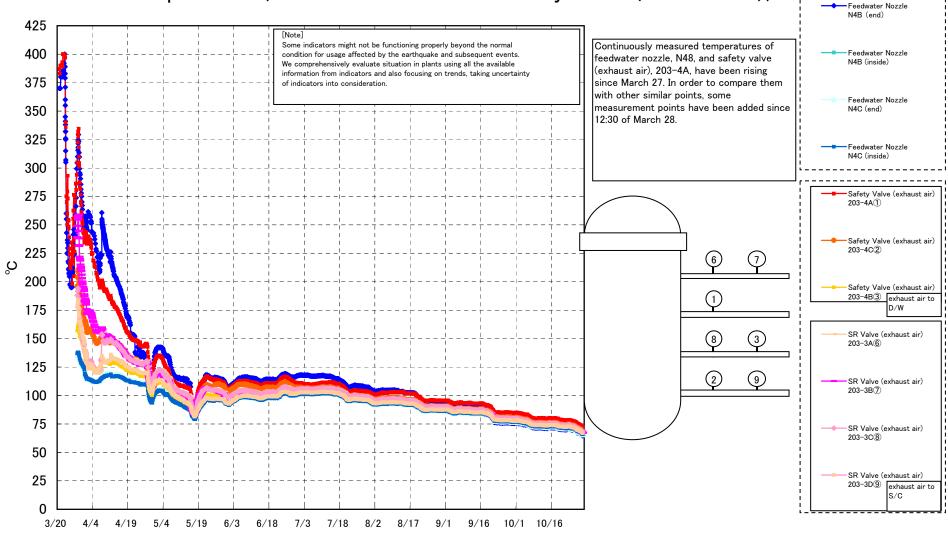

## Fukushima Daiichi Nuclear Power Station Unit 1 Parameters of Temperature (Feedwater Nozzle and Safety Valve (Exhaust Air))