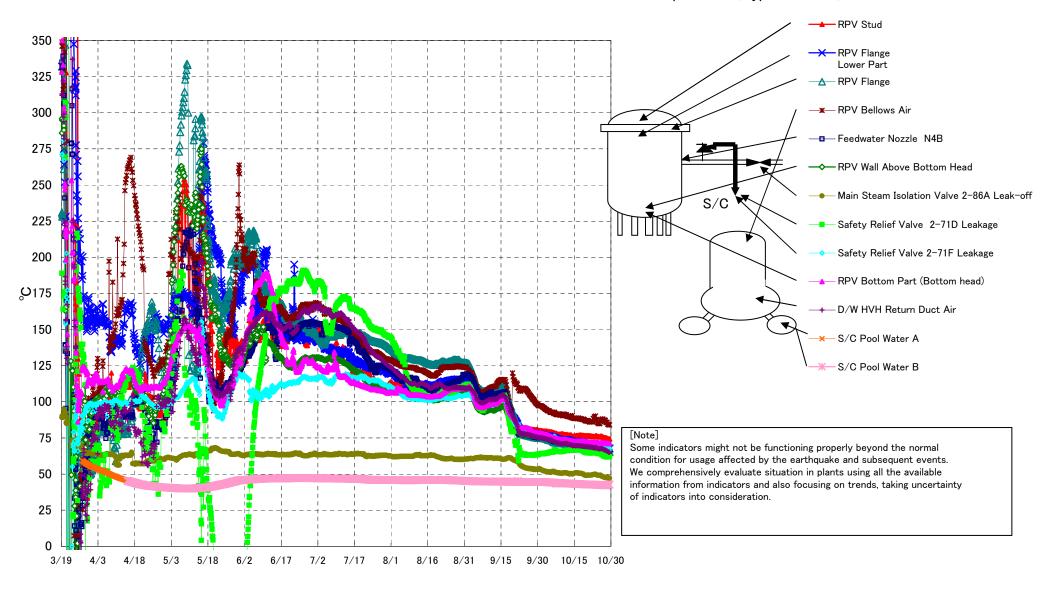

Fukushima Daiichi Nuclear Power Station Unit3 Parameters of Temperature (Typical Points)

## Fukushima Daiichi Nuclear Power Station Unit3 Parameters of Temperature

[Note] Some indicators might not be functioning properly beyond the normal condition for usage affected by the earthquake and subsequent events. We comprehensively evaluate situation in plants using all the available information from indicators and also focusing on trends, taking uncertainty of indicators into consideration.

| Date        | Feedwater<br>Nozzle N4B | RPV Wall<br>Above Bottom<br>Head | RPV Flange | RPV Bottom Part<br>(Bottom head) | RPV Stud | RPV Flange<br>Lower Part | Safety Relief Valve<br>2-71D Leakage | Safety Relief Valve<br>2-71F Leakage | Main Steam<br>Isolation Valve<br>2-86A Leak-off | D/W HVH Return<br>Duct Air | RPV Bellows Air | S/C Pool<br>Water A | S/C Pool<br>Water B | note |
|-------------|-------------------------|----------------------------------|------------|----------------------------------|----------|--------------------------|--------------------------------------|--------------------------------------|-------------------------------------------------|----------------------------|-----------------|---------------------|---------------------|------|
| 10/23 5:00  | 68.5                    | 68.8                             | 67.9       | 71.9                             | 75.8     | 70.2                     | 65.9                                 | 71.5                                 | 49.7                                            | 68.1                       | 89.5            | 42.4                | 42.6                |      |
| 10/23 11:00 | 68.5                    | 68.8                             | 67.9       | 71.9                             | 75.8     | 70.1                     | 65.4                                 | 71.1                                 | 49.7                                            | 68.2                       | 89.7            | 42.4                | 42.6                |      |
| 10/23 17:00 | 68.5                    | 68.9                             | 68.1       | 71.8                             | 76.4     | 70.3                     | 65.6                                 | 70.3                                 | 49.9                                            | 68.1                       | 90.2            | 42.4                | 42.6                |      |
| 10/23 23:00 | 68.6                    | 68.8                             | 68.0       | 71.9                             | 76.5     | 70.3                     | 65.1                                 | 70.2                                 | 49.6                                            | 68.0                       | 87.4            | 42.3                | 42.5                |      |
| 10/24 5:00  | 68.6                    | 68.8                             | 68.0       | 71.8                             | 76.2     | 70.1                     | 64.6                                 | 70.4                                 | 49.4                                            | 68.1                       | 86.8            | 42.3                | 42.5                |      |
| 10/24 11:00 | 68.6                    | 68.7                             | 67.9       | 71.8                             | 76.1     | 70.0                     | 64.3                                 | 70.2                                 | 49.2                                            | 67.9                       | 85.7            | 42.3                | 42.5                |      |
| 10/24 17:00 | 68.8                    | 68.9                             | 67.9       | 72.1                             | 76.0     | 70.0                     | 64.1                                 | 70.1                                 | 49.2                                            | 67.7                       | 85.3            | 42.3                | 42.5                |      |
| 10/24 23:00 | 68.6                    | 68.6                             | 67.8       | 71.7                             | 75.9     | 69.9                     | 64.2                                 | 70.0                                 | 49.2                                            | 67.6                       | 84.9            | 42.3                | 42.5                |      |
| 10/25 5:00  | 68.3                    | 68.7                             | 67.6       | 71.4                             | 75.8     | 69.8                     | 64.3                                 | 69.9                                 | 49.2                                            | 67.5                       | 84.8            | 42.2                | 42.4                |      |
| 10/25 10:00 | 68.2                    | 68.6                             | 67.5       | 71.4                             | 75.7     | 69.8                     | 64.1                                 | 69.9                                 | 49.2                                            | 67.5                       | 84.9            | 42.2                | 42.4                |      |
| 10/25 17:00 | 68.2                    | 68.8                             | 67.7       | 71.6                             | 76.1     | 70.1                     | 64.4                                 | 69.9                                 | 49.3                                            | 67.6                       | 87.8            | 42.2                | 42.4                |      |
| 10/25 23:00 | 68.2                    | 68.6                             | 67.8       | 71.7                             | 76.1     | 70.1                     | 64.1                                 | 69.7                                 | 48.8                                            | 67.8                       | 87.5            | 42.2                | 42.4                |      |
| 10/26 5:00  | 68.5                    | 68.6                             | 67.7       | 71.8                             | 76.3     | 70.0                     | 63.7                                 | 69.6                                 | 48.5                                            | 67.6                       | 86.8            | 42.2                | 42.4                |      |
| 10/26 11:00 | 68.6                    | 68.7                             | 67.5       | 71.9                             | 75.8     | 69.9                     | 63.2                                 | 69.5                                 | 48.3                                            | 67.4                       | 88.2            | 42.1                | 42.3                |      |
| 10/26 17:00 | 68.4                    | 68.3                             | 67.3       | 71.8                             | 75.6     | 69.8                     | 63.1                                 | 69.4                                 | 48.3                                            | 67.4                       | 87.9            | 42.1                | 42.3                |      |
| 10/26 23:00 | 68.1                    | 68.0                             | 67.0       | 71.5                             | 75.3     | 69.5                     | 62.7                                 | 69.1                                 | 48.0                                            | 67.1                       | 86.7            | 42.1                | 42.3                |      |
| 10/27 5:00  | 67.9                    | 67.8                             | 66.7       | 71.5                             | 75.2     | 69.1                     | 62.2                                 | 68.8                                 | 47.7                                            | 66.8                       | 86.1            | 42.1                | 42.3                |      |
| 10/27 11:00 | 67.8                    | 67.6                             | 66.6       | 71.6                             | 75.2     | 69.1                     | 62.1                                 | 68.7                                 | 47.7                                            | 66.7                       | 87.5            | 42.0                | 42.2                |      |
| 10/27 17:00 | 67.5                    | 67.4                             | 66.5       | 71.3                             | 75.1     | 69.1                     | 62.5                                 | 68.7                                 | 47.9                                            | 66.7                       | 86.9            | 42.0                | 42.2                |      |
| 10/27 23:00 | 67.3                    | 67.3                             | 66.2       | 71.3                             | 75.1     | 68.8                     | 62.2                                 | 68.3                                 | 47.6                                            | 66.4                       | 85.8            | 42.0                | 42.2                |      |
| 10/28 5:00  | 67.3                    | 67.1                             | 66.1       | 71.5                             | 74.9     | 68.6                     | 61.7                                 | 68.1                                 | 47.5                                            | 66.1                       | 85.6            | 42.0                | 42.2                |      |
| 10/28 11:00 | 66.5                    | 66.9                             | 65.7       | 71.0                             | 74.7     | 68.2                     | 62.1                                 | 68.4                                 | 47.4                                            | 65.8                       | 85.7            | 42.6                | 42.8                |      |
| 10/28 17:00 | 66.4                    | 67.0                             | 65.8       | 71.1                             | 74.7     | 68.3                     | 62.5                                 | 68.4                                 | 47.7                                            | 65.7                       | 84.5            | 42.6                | 42.8                |      |
| 10/28 23:00 | 66.2                    | 66.8                             | 65.5       | 71.1                             | 74.3     | 68.0                     | 62.2                                 | 68.1                                 | 47.4                                            | 65.3                       | 84.3            | 42.6                | 42.8                |      |
| 10/29 5:00  | 66.0                    | 66.7                             | 65.3       | 71.2                             | 74.1     | 67.7                     | 61.8                                 | 67.7                                 | 47.1                                            | 65.0                       | 84.0            | 42.5                | 42.7                |      |
| 10/29 11:00 | 65.8                    | 66.5                             | 65.2       | 71.0                             | 74.3     | 67.7                     | 61.9                                 | 67.7                                 | 47.1                                            | 65.1                       | 84.1            | 42.5                | 42.7                |      |