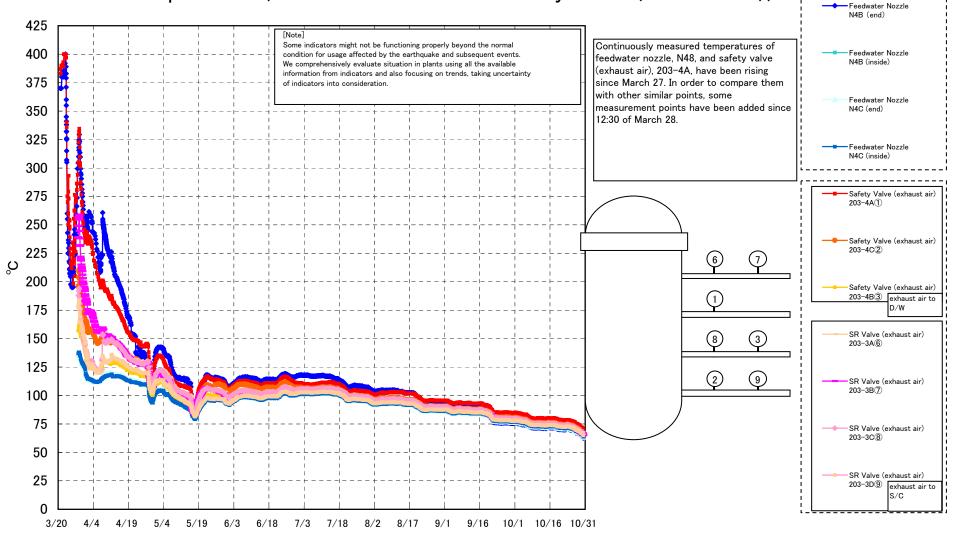

## Fukushima Daiichi Nuclear Power Station Unit 1 Parameters of Temperature (Typical Points)

Fukushima Daiichi Nuclear Power Station Unit 1 Parameters of Temperature (Feedwater Nozzle and Safety Valve (Exhaust Air))

## Fukushima Daiichi Nuclear Power Station Unit1 Parameters of Temperature

[Note] Some indicators might not be functioning properly beyond the normal condition for usage affected by the earthquake and subsequent events. We comprehensively evaluate situation in plants using all the available information from indicators and also focusing on trends, taking uncertainty