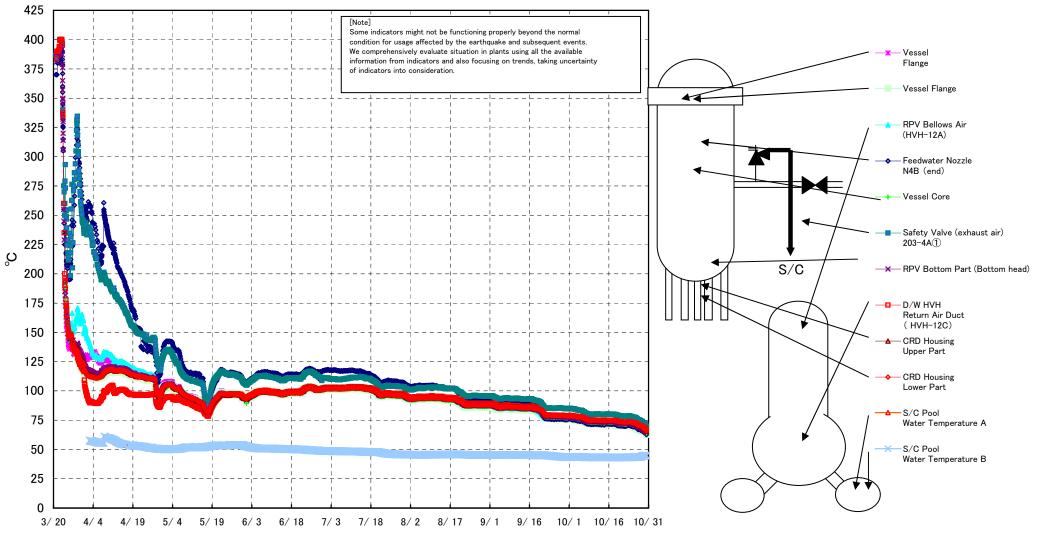

## Fukushima Daiichi Nuclear Power Station Unit 1 Parameters of Temperature (Typical Points)

Fukushima Daiichi Nuclear Power Station Unit 1 Parameters of Temperature (Feedwater Nozzle and Safety Valve (Exhaust Air))

## Fukushima Daiichi Nuclear Power Station Unit1 Parameters of Temperature

[Note] Some indicators might not be functioning properly beyond the normal condition for usage affected by the earthquake and subsequent events. We comprehensively evaluate situation in plants using all the available information from indicators and also focusing on trends, taking uncertainty

| Date        | Vessel<br>Flange | Flange | Feedwater<br>Nozzle<br>N4B (end) | Feedwater<br>Nozzle<br>N4B (inside) | Feedwater<br>Nozzle<br>N4C (end) | Feedwater<br>Nozzle<br>N4C (inside) | Vessel<br>Core | Part (Bottom<br>head) | Upper Part | Housing<br>Lower Part | -    | Safety<br>Valve<br>(exhaust air)<br>203-4C(2) | Safety<br>Valve<br>(exhaust air)<br>203-4B(3) |      |      |      |      | (HVH-12C) | RPV<br>Bellows Air<br>(HVH-12A) | re A | S/C Pool<br>Water<br>Temperatu<br>re B | note |
|-------------|------------------|--------|----------------------------------|-------------------------------------|----------------------------------|-------------------------------------|----------------|-----------------------|------------|-----------------------|------|-----------------------------------------------|-----------------------------------------------|------|------|------|------|-----------|---------------------------------|------|----------------------------------------|------|
| 10/24 5:00  | 70.6             | 70.6   | 70.2                             | 71.7                                | 71.1                             | 71.4                                | 71.7           | 72.1                  | 73.3       | 73.4                  | 78.3 | 74.5                                          | 73.2                                          | 73.3 | 73.1 | 73.9 | 72.4 | 73.3      | 71.2                            | 43.6 | 43.4                                   |      |
| 10/24 11:00 | 70.4             | 70.4   | 69.9                             | 71.6                                | 70.9                             | 71.2                                | 71.5           | 71.9                  | 73.2       | 73.3                  | 78.2 | 74.3                                          | 73.0                                          | 73.1 | 72.9 | 73.7 | 72.3 | 73.2      | 71.0                            | 43.6 | 43.5                                   |      |
| 10/24 17:00 |                  | 70.3   | 69.8                             | 71.4                                | 70.8                             | 71.1                                | 71.4           | 71.8                  | 73.0       | 73.2                  | 78.1 | 74.2                                          | 72.9                                          | 73.1 | 72.7 | 73.6 | 72.1 | 73.1      | 70.8                            | 43.6 | 43.5                                   |      |
| 10/24 23:00 | 70.0             | 70.0   | 69.6                             | 71.2                                | 70.5                             | 70.8                                | 71.1           | 71.6                  | 72.8       | 72.9                  | 77.8 | 73.9                                          | 72.6                                          | 72.8 | 72.5 | 73.3 | 71.9 | 72.8      | 70.6                            | 43.6 | 43.5                                   |      |
| 10/25 5:00  | 69.9             | 69.9   | 69.4                             | 71.1                                | 70.4                             | 70.7                                | 71.0           | 71.5                  | 72.7       | 72.8                  | 77.6 | 73.8                                          | 72.5                                          |      | 72.4 | 73.2 | 71.8 | 72.7      | 70.5                            | 43.6 | 43.5                                   |      |
| 10/25 9:00  | 70.0             | 70.0   | 69.5                             | 71.2                                | 70.4                             | 70.7                                | 71.0           | 71.5                  | 72.6       | 72.8                  | 77.7 | 73.8                                          | 72.5                                          | 72.7 | 72.4 | 73.2 | 71.7 | 72.7      | 70.5                            | 43.6 | 43.5                                   |      |
| 10/25 17:00 |                  | 70.0   | 69.5                             | 71.0                                | 70.4                             | 70.7                                | 70.9           | 71.5                  | 72.6       | 72.7                  | 77.5 | 73.8                                          |                                               |      | 72.3 | 73.1 | 71.7 | 72.8      |                                 | 43.6 | 43.5                                   |      |
| 10/25 23:00 | 69.6             | 69.6   | 69.2                             |                                     | 70.1                             | 70.4                                | 70.7           | 71.2                  | 72.4       | 72.6                  | 77.3 | 73.5                                          | 72.2                                          | 72.3 |      | 72.9 | 71.5 | 72.5      | 70.3                            | 43.6 | 43.5                                   |      |
| 10/26 5:00  | 69.2             | 69.2   | 68.7                             | 70.5                                | 69.7                             | 70.0                                | 70.3           | 70.8                  | 72.1       | 72.2                  | 77.0 | 73.1                                          | 71.8                                          | 71.9 | 71.7 | 72.5 | 71.1 | 72.2      | 69.8                            | 43.7 | 43.5                                   |      |
| 10/26 11:00 | 69.0             | 69.0   | 68.5                             | 70.1                                | 69.5                             | 69.9                                | 70.1           | 70.6                  | 71.9       | 72.0                  | 76.8 | 72.9                                          | 71.6                                          | 71.7 | 71.4 | 72.3 | 70.9 | 72.0      |                                 | 43.6 | 43.5                                   |      |
| 10/26 17:00 | 68.5             | 68.6   | 68.1                             | 69.6                                | 69.1                             | 69.5                                | 69.7           | 70.1                  | 71.5       | 71.6                  | 76.2 | 72.5                                          | 71.7                                          | 71.3 | 71.1 | 71.9 | 70.5 | 71.5      | 69.3                            | 43.6 | 43.5                                   |      |
| 10/26 23:00 | 67.7             | 67.8   | 67.3                             | 69.0                                | 68.3                             | 68.8                                | 69.0           | 69.5                  | 70.9       | 71.0                  | 75.5 | 71.9                                          | 70.6                                          | 70.6 | 70.3 | 71.2 | 69.8 | 70.9      | 68.5                            | 43.7 | 43.5                                   |      |
| 10/27 5:00  | 67.4             | 67.5   | 67.0                             | 68.7                                | 68.0                             | 68.5                                | 68.7           | 69.2                  | 70.6       | 70.7                  | 75.2 | 71.5                                          | 70.3                                          | 70.3 | 70.0 | 70.9 | 69.5 | 70.7      | 68.2                            | 43.6 | 43.5                                   |      |
| 10/27 11:00 | 67.7             | 67.7   | 67.2                             |                                     | 68.2                             | 68.6                                | 68.8           | 69.3                  | 70.6       | 70.8                  | 75.2 | 71.6                                          | 70.4                                          | 70.4 |      | 71.0 | 69.7 | 70.7      | 68.3                            | 43.6 | 43.5                                   |      |
| 10/27 17:00 | 67.5             | 67.6   | 67.2                             | 68.6                                | 68.1                             | 68.5                                | 68.7           | 69.2                  | 70.5       | 70.6                  | 75.1 | 71.5                                          | 70.3                                          | 70.3 | 70.1 | 70.9 | 69.6 | 70.6      | 68.3                            | 43.7 | 43.5                                   |      |
| 10/27 23:00 | 66.9             | 66.9   | 66.5                             | 68.0                                | 67.5                             | 67.9                                | 68.2           | 68.7                  | 70.0       | 70.2                  | 74.5 | 70.9                                          | 69.7                                          | 69.7 | 69.4 | 70.3 | 69.0 | 70.1      | 67.7                            | 43.7 | 43.5                                   |      |
| 10/28 5:00  | 66.6             | 66.7   | 66.2                             | 67.8                                | 67.2                             | 67.7                                | 67.9           | 68.4                  | 69.8       | 70.0                  | 74.2 | 70.6                                          | 69.5                                          | 69.4 | 69.2 | 70.0 | 68.7 | 69.8      | 67.4                            | 43.7 | 43.6                                   |      |
| 10/28 11:00 | 66.7             | 66.7   | 65.9                             | 67.5                                | 67.3                             | 67.5                                | 67.8           | 68.1                  | 69.1       | 69.6                  | 74.1 | 69.4                                          | 70.4                                          | 69.1 | 68.9 | 69.7 | 68.5 | 69.9      | 67.6                            | 44.6 | 44.5                                   |      |
| 10/28 17:00 | 66.7             | 66.9   | 66.3                             | 67.9                                | 67.2                             | 67.5                                | 67.8           | 68.0                  | 69.2       | 69.4                  | 73.8 | 69.4                                          | 70.4                                          | 69.2 | 68.9 | 69.7 | 68.6 | 69.9      | 67.6                            | 44.7 | 44.6                                   |      |
| 10/28 23:00 | 65.7             | 65.9   | 65.4                             | 67.0                                | 66.3                             | 66.5                                | 66.9           | 67.0                  | 68.4       | 68.5                  | 72.8 | 68.4                                          | 69.4                                          | 68.1 | 67.9 | 68.7 | 67.6 | 69.0      | 66.7                            | 44.7 | 44.6                                   |      |
| 10/29 5:00  | 65.1             | 65.3   | 64.7                             | 66.1                                | 65.7                             | 66.0                                | 66.2           | 66.5                  | 67.8       | 68.0                  | 72.2 | 67.9                                          | 68.8                                          | 67.6 | 67.3 | 68.2 | 67.1 | 68.5      | 66.1                            | 44.7 | 44.6                                   |      |
| 10/29 11:00 | 65.2             | 65.3   | 64.7                             | 66.3                                | 65.7                             | 66.0                                | 66.2           | 66.5                  | 67.8       | 67.9                  | 72.2 | 67.9                                          | 68.8                                          | 67.6 | 67.3 | 68.1 | 67.0 | 68.4      | 66.1                            | 44.7 | 44.7                                   |      |
| 10/29 17:00 | 65.1             | 65.3   | 64.8                             | 66.2                                | 65.6                             | 65.9                                | 66.2           | 66.3                  | 67.6       | 67.3                  | 71.9 | 67.9                                          | 68.6                                          | 67.5 | 67.2 | 68.0 | 67.0 | 68.3      | 66.0                            | 44.7 | 44.7                                   |      |
| 10/29 23:00 | 64.2             | 64.5   | 63.9                             | 65.3                                | 64.8                             | 65.1                                | 65.3           | 65.4                  | 66.8       | 67.1                  | 70.9 | 66.9                                          | 67.8                                          | 66.6 | 66.6 | 67.2 | 66.2 | 67.4      | 65.2                            | 44.8 | 44.7                                   |      |
| 10/30 5:00  | 62.9             | 63.2   | 62.6                             | 63.8                                | 63.5                             | 63.8                                | 64.0           | 64.2                  | 65.6       | 65.9                  | 69.5 | 65.7                                          | 65.3                                          | 65.3 | 65.1 | 65.9 | 65.0 | 66.2      | 64.1                            | 44.8 | 44.7                                   |      |