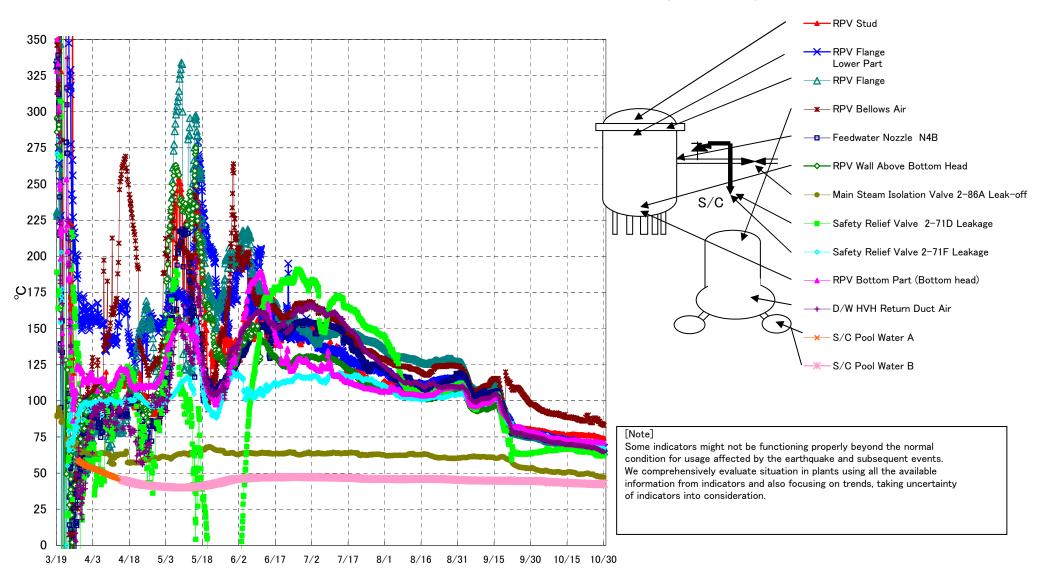

## Fukushima Daiichi Nuclear Power Station Unit3 Parameters of Temperature (Typical Points)

## Fukushima Daiichi Nuclear Power Station Unit3 Parameters of Temperature

## Note

Some indicators might not be functioning properly beyond the normal condition for usage affected by the earthquake and subsequent events. We comprehensively evaluate situation in plants using all the available information from indicators and also focusing on trends, taking uncertainty of indicators into consideration.

|             |                         | RPV Wall             |            |                                  |          |                          |                                      |                                      | Main Steam                        |                            |                 |                     |                     |          |
|-------------|-------------------------|----------------------|------------|----------------------------------|----------|--------------------------|--------------------------------------|--------------------------------------|-----------------------------------|----------------------------|-----------------|---------------------|---------------------|----------|
| Date        | Feedwater<br>Nozzle N4B | Above Bottom<br>Head | RPV Flange | RPV Bottom Part<br>(Bottom head) | RPV Stud | RPV Flange<br>Lower Part | Safety Relief Valve<br>2-71D Leakage | Safety Relief Valve<br>2-71F Leakage | Isolation Valve<br>2-86A Leak-off | D/W HVH Return<br>Duct Air | RPV Bellows Air | S/C Pool<br>Water A | S/C Pool<br>Water B | note     |
| 10/24 5:00  | 68.6                    | 68.8                 | 68.0       | 71.8                             | 76.2     | 70.1                     | 64.6                                 | 70.4                                 | 49.4                              | 68.1                       | 86.8            | 42.3                | 42.5                |          |
| 10/24 11:00 | 68.6                    | 68.7                 | 67.9       | 71.8                             | 76.1     | 70.0                     | 64.3                                 | 70.2                                 | 49.2                              | 67.9                       | 85.7            | 42.3                | 42.5                |          |
| 10/24 17:00 | 68.8                    | 68.9                 | 67.9       | 72.1                             | 76.0     | 70.0                     | 64.1                                 | 70.1                                 | 49.2                              | 67.7                       | 85.3            | 42.3                | 42.5                |          |
| 10/24 23:00 | 68.6                    | 68.6                 | 67.8       | 71.7                             | 75.9     | 69.9                     | 64.2                                 | 70.0                                 | 49.2                              | 67.6                       | 84.9            | 42.3                | 42.5                |          |
| 10/25 5:00  | 68.3                    | 68.7                 | 67.6       | 71.4                             | 75.8     | 69.8                     | 64.3                                 | 69.9                                 | 49.2                              | 67.5                       | 84.8            | 42.2                | 42.4                |          |
| 10/25 10:00 | 68.2                    | 68.6                 | 67.5       | 71.4                             | 75.7     | 69.8                     | 64.1                                 | 69.9                                 | 49.2                              | 67.5                       | 84.9            | 42.2                | 42.4                |          |
| 10/25 17:00 | 68.2                    | 68.8                 | 67.7       | 71.6                             | 76.1     | 70.1                     | 64.4                                 | 69.9                                 | 49.3                              | 67.6                       | 87.8            | 42.2                | 42.4                |          |
| 10/25 23:00 | 68.2                    | 68.6                 | 67.8       | 71.7                             | 76.1     | 70.1                     | 64.1                                 | 69.7                                 | 48.8                              | 67.8                       | 87.5            | 42.2                | 42.4                |          |
| 10/26 5:00  | 68.5                    | 68.6                 | 67.7       | 71.8                             | 76.3     | 70.0                     | 63.7                                 | 69.6                                 | 48.5                              | 67.6                       | 86.8            | 42.2                | 42.4                |          |
| 10/26 11:00 | 68.6                    | 68.7                 | 67.5       | 71.9                             | 75.8     | 69.9                     | 63.2                                 | 69.5                                 | 48.3                              | 67.4                       | 88.2            | 42.1                | 42.3                |          |
| 10/26 17:00 | 68.4                    | 68.3                 | 67.3       | 71.8                             | 75.6     | 69.8                     | 63.1                                 | 69.4                                 | 48.3                              | 67.4                       | 87.9            | 42.1                | 42.3                |          |
| 10/26 23:00 | 68.1                    | 68.0                 | 67.0       | 71.5                             | 75.3     | 69.5                     | 62.7                                 | 69.1                                 | 48.0                              | 67.1                       | 86.7            | 42.1                | 42.3                |          |
| 10/27 5:00  | 67.9                    | 67.8                 | 66.7       | 71.5                             | 75.2     | 69.1                     | 62.2                                 | 68.8                                 | 47.7                              | 66.8                       | 86.1            | 42.1                | 42.3                |          |
| 10/27 11:00 | 67.8                    | 67.6                 | 66.6       | 71.6                             | 75.2     | 69.1                     | 62.1                                 | 68.7                                 | 47.7                              | 66.7                       | 87.5            | 42.0                | 42.2                |          |
| 10/27 17:00 | 67.5                    | 67.4                 | 66.5       | 71.3                             | 75.1     | 69.1                     | 62.5                                 | 68.7                                 | 47.9                              | 66.7                       | 86.9            | 42.0                | 42.2                |          |
| 10/27 23:00 | 67.3                    | 67.3                 | 66.2       | 71.3                             | 75.1     | 68.8                     | 62.2                                 | 68.3                                 | 47.6                              | 66.4                       | 85.8            | 42.0                | 42.2                |          |
| 10/28 5:00  | 67.3                    | 67.1                 | 66.1       | 71.5                             | 74.9     | 68.6                     | 61.7                                 | 68.1                                 | 47.5                              | 66.1                       | 85.6            | 42.0                | 42.2                |          |
| 10/28 11:00 | 66.5                    | 66.9                 | 65.7       | 71.0                             | 74.7     | 68.2                     | 62.1                                 | 68.4                                 | 47.4                              | 65.8                       | 85.7            | 42.6                | 42.8                |          |
| 10/28 17:00 | 66.4                    | 67.0                 | 65.8       | 71.1                             | 74.7     | 68.3                     | 62.5                                 | 68.4                                 | 47.7                              | 65.7                       | 84.5            | 42.6                | 42.8                |          |
| 10/28 23:00 | 66.2                    | 66.8                 | 65.5       | 71.1                             | 74.3     | 68.0                     | 62.2                                 | 68.1                                 | 47.4                              | 65.3                       | 84.3            | 42.6                | 42.8                |          |
| 10/29 5:00  | 66.0                    | 66.7                 | 65.3       | 71.2                             | 74.1     | 67.7                     | 61.8                                 | 67.7                                 | 47.1                              | 65.0                       | 84.0            | 42.5                | 42.7                |          |
| 10/29 11:00 | 65.8                    | 66.5                 | 65.2       | 71.0                             | 74.3     | 67.7                     | 61.9                                 | 67.7                                 | 47.1                              | 65.1                       | 84.1            | 42.5                | 42.7                | ·        |
| 10/29 17:00 | 65.9                    | 66.9                 | 65.3       | 71.1                             | 74.1     | 67.8                     | 62.0                                 | 67.6                                 | 47.3                              | 65.2                       | 83.5            | 42.5                | 42.7                |          |
| 10/29 23:00 | 65.6                    | 66.5                 | 65.1       | 70.9                             | 74.1     | 67.7                     | 61.8                                 | 67.5                                 | 47.3                              | 64.8                       | 83.6            | 42.5                | 42.6                |          |
| 10/30 5:00  | 65.5                    | 66.5                 | 64.9       | 70.9                             | 74.1     | 67.5                     | 61.8                                 | 67.2                                 | 47.1                              | 64.6                       | 82.9            | 42.4                | 42.6                | <u> </u> |