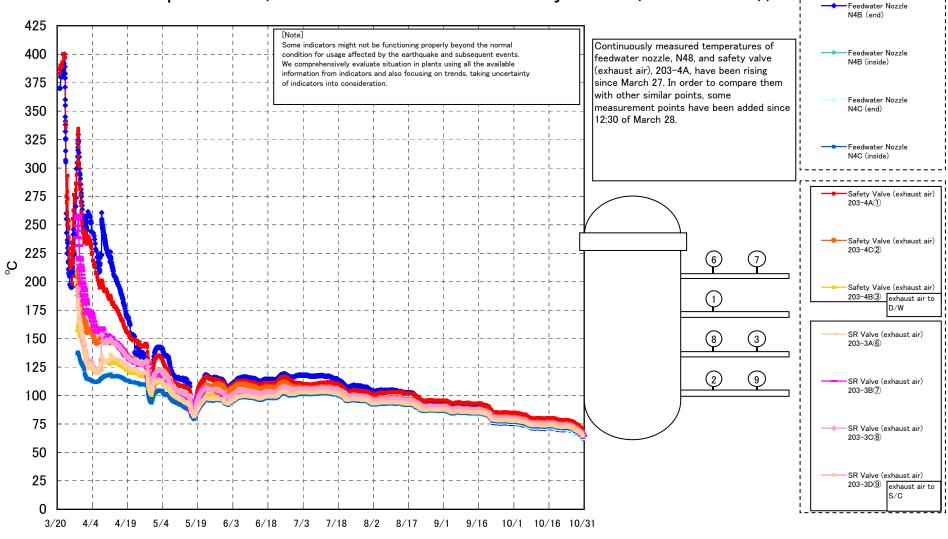

## Fukushima Daiichi Nuclear Power Station Unit 1 Parameters of Temperature (Feedwater Nozzle and Safety Valve (Exhaust Air))

## Fukushima Daiichi Nuclear Power Station Unit1 Parameters of Temperature

[Note]
Some indicators might not be functioning properly beyond the normal condition for usage affected by the earthquake and subsequent events.
We comprehensively evaluate situation in plants using all the available information from indicators and also focusing on trends, taking uncertainty

| Date        | Vessel<br>Flange |      | Feedwater<br>Nozzle<br>N4B (end) | Feedwater<br>Nozzle<br>N4B (inside) | Feedwater<br>Nozzle<br>N4C (end) | Feedwater<br>Nozzle<br>N4C (inside) | Vessel<br>Core | RPV Bottom<br>Part (Bottom<br>head) |      | CRD<br>Housing<br>Lower Part | Safety Valve<br>(exhaust air)<br>203-4A① | Safety<br>Valve<br>(exhaust air)<br>203-4C(2) |      | SR Valve<br>(exhaust<br>air)<br>203-3A(6) | SR Valve<br>(exhaust<br>air)<br>203-3B(7) | SR Valve<br>(exhaust<br>air)<br>203-3C(8) | air) | D/W HVH<br>Return Air Duct<br>( HVH-12C) | RPV<br>Bellows Air<br>(HVH-12A) | Water | S/C Pool<br>Water<br>Temperatu<br>re B | note |
|-------------|------------------|------|----------------------------------|-------------------------------------|----------------------------------|-------------------------------------|----------------|-------------------------------------|------|------------------------------|------------------------------------------|-----------------------------------------------|------|-------------------------------------------|-------------------------------------------|-------------------------------------------|------|------------------------------------------|---------------------------------|-------|----------------------------------------|------|
| 10/24 5:00  | 70.6             | 70.6 | 70.2                             | 71.7                                | 71.1                             | 71.4                                | 71.7           | 72.1                                | 73.3 | 73.4                         | 78.3                                     | 74.5                                          | 73.2 | 73.3                                      | 73.1                                      | 73.9                                      | 72.4 | 73.3                                     | 71.2                            | 43.6  | 43.4                                   |      |
| 10/24 11:00 | 70.4             | 70.4 | 69.9                             | 71.6                                | 70.9                             | 71.2                                | 71.5           | 71.9                                | 73.2 | 73.3                         | 78.2                                     | 74.3                                          | 73.0 | 73.1                                      | 72.9                                      | 73.7                                      | 72.3 | 73.2                                     | 71.0                            | 43.6  | 43.5                                   |      |
| 10/24 17:00 | 70.3             | 70.3 | 69.8                             | 71.4                                | 70.8                             | 71.1                                | 71.4           | 71.8                                | 73.0 | 73.2                         | 78.1                                     | 74.2                                          | 72.9 | 73.1                                      | 72.7                                      | 73.6                                      | 72.1 | 73.1                                     | 70.8                            | 43.6  | 43.5                                   |      |
| 10/24 23:00 | 70.0             | 70.0 | 69.6                             | 71.2                                | 70.5                             | 70.8                                | 71.1           | 71.6                                | 72.8 | 72.9                         | 77.8                                     | 73.9                                          | 72.6 | 72.8                                      | 72.5                                      | 73.3                                      | 71.9 | 72.8                                     | 70.6                            | 43.6  | 43.5                                   |      |
| 10/25 5:00  | 69.9             | 69.9 | 69.4                             | 71.1                                | 70.4                             | 70.7                                | 71.0           | 71.5                                | 72.7 | 72.8                         | 77.6                                     | 73.8                                          | 72.5 | 72.6                                      | 72.4                                      | 73.2                                      | 71.8 | 72.7                                     | 70.5                            | 43.6  | 43.5                                   |      |
| 10/25 9:00  | 70.0             | 70.0 | 69.5                             | 71.2                                | 70.4                             | 70.7                                | 71.0           | 71.5                                | 72.6 | 72.8                         | 77.7                                     | 73.8                                          | 72.5 | 72.7                                      | 72.4                                      | 73.2                                      | 71.7 | 72.7                                     | 70.5                            | 43.6  | 43.5                                   |      |
| 10/25 17:00 | 70.0             | 70.0 | 69.5                             |                                     | 70.4                             | 70.7                                | 70.9           | 71.5                                | 72.6 | 72.7                         | 77.5                                     | 73.8                                          | 72.5 | 72.6                                      |                                           | 73.1                                      | 71.7 | 72.8                                     | 70.7                            | 43.6  | 43.5                                   |      |
| 10/25 23:00 | 69.6             | 69.6 | 69.2                             |                                     | 70.1                             | 70.4                                |                | 71.2                                | 72.4 | 72.6                         | 77.3                                     |                                               | 72.2 | 72.3                                      |                                           | 72.9                                      | 71.5 | 72.5                                     | 70.3                            | 43.6  | 43.5                                   |      |
| 10/26 5:00  | 69.2             | 69.2 | 68.7                             | 70.5                                | 69.7                             | 70.0                                | 70.3           | 70.8                                | 72.1 | 72.2                         | 77.0                                     |                                               | 71.8 | 71.9                                      | 71.7                                      | 72.5                                      | 71.1 | 72.2                                     | 69.8                            | 43.7  | 43.5                                   |      |
| 10/26 11:00 | 69.0             | 69.0 | 68.5                             |                                     | 69.5                             | 69.9                                | 70.1           | 70.6                                | 71.9 | 72.0                         | 76.8                                     | 72.9                                          | 71.6 | 71.7                                      | 71.4                                      | 72.3                                      | 70.9 | 72.0                                     | 69.6                            | 43.6  | 43.5                                   |      |
| 10/26 17:00 | 68.5             | 68.6 | 68.1                             | 69.6                                | 69.1                             | 69.5                                | 69.7           | 70.1                                | 71.5 | 71.6                         | 76.2                                     | 72.5                                          | 71.7 | 71.3                                      |                                           | 71.9                                      | 70.5 | 71.5                                     | 69.3                            | 43.6  | 43.5                                   |      |
| 10/26 23:00 | 67.7             | 67.8 | 67.3                             |                                     | 68.3                             | 68.8                                | 69.0           | 69.5                                | 70.9 | 71.0                         | 75.5                                     | 71.9                                          | 70.6 | 70.6                                      |                                           | 71.2                                      | 69.8 | 70.9                                     | 68.5                            | 43.7  | 43.5                                   |      |
| 10/27 5:00  | 67.4             | 67.5 | 67.0                             |                                     | 68.0                             | 68.5                                | 68.7           | 69.2                                | 70.6 | 70.7                         | 75.2                                     | 71.5                                          | 70.3 | 70.3                                      | 70.0                                      | 70.9                                      | 69.5 | 70.7                                     | 68.2                            | 43.6  | 43.5                                   |      |
| 10/27 11:00 | 67.7             | 67.7 | 67.2                             |                                     | 68.2                             | 68.6                                | 68.8           | 69.3                                | 70.6 | 70.8                         | 75.2                                     | 71.6                                          | 70.4 | 70.4                                      |                                           | 71.0                                      | 69.7 | 70.7                                     | 68.3                            | 43.6  | 43.5                                   |      |
| 10/27 17:00 | 67.5             | 67.6 | 67.2                             |                                     | 68.1                             | 68.5                                | 68.7           | 69.2                                | 70.5 | 70.6                         | 75.1                                     | 71.5                                          | 70.3 | 70.3                                      |                                           | 70.9                                      | 69.6 | 70.6                                     | 68.3                            | 43.7  | 43.5                                   |      |
| 10/27 23:00 | 66.9             | 66.9 | 66.5                             |                                     | 67.5                             | 67.9                                | 68.2           | 68.7                                | 70.0 | 70.2                         | 74.5                                     | 70.9                                          | 69.7 | 69.7                                      |                                           | 70.3                                      | 69.0 | 70.1                                     | 67.7                            | 43.7  | 43.5                                   |      |
| 10/28 5:00  | 66.6             | 66.7 | 66.2                             |                                     | 67.2                             | 67.7                                | 67.9           | 68.4                                | 69.8 | 70.0                         | 74.2                                     | 70.6                                          | 69.5 | 69.4                                      |                                           | 70.0                                      | 68.7 | 69.8                                     | 67.4                            | 43.7  | 43.6                                   |      |
| 10/28 11:00 | 66.7             | 66.7 | 65.9                             |                                     | 67.3                             | 67.5                                | 67.8           | 68.1                                | 69.1 | 69.6                         | 74.1                                     | 69.4                                          | 70.4 | 69.1                                      | 68.9                                      | 69.7                                      | 68.5 | 69.9                                     | 67.6                            | 44.6  | 44.5                                   |      |
| 10/28 17:00 | 66.7             | 66.9 | 66.3                             |                                     | 67.2                             | 67.5                                | 67.8           | 68.0                                | 69.2 | 69.4                         | 73.8                                     | 69.4                                          | 70.4 | 69.2                                      | 68.9                                      | 69.7                                      | 68.6 | 69.9                                     | 67.6                            | 44.7  | 44.6                                   |      |
| 10/28 23:00 | 65.7             | 65.9 | 65.4                             | 67.0                                | 66.3                             | 66.5                                | 66.9           | 67.0                                | 68.4 | 68.5                         | 72.8                                     | 68.4                                          | 69.4 | 68.1                                      | 67.9                                      | 68.7                                      | 67.6 | 69.0                                     | 66.7                            | 44.7  | 44.6                                   |      |
| 10/29 5:00  | 65.1             | 65.3 | 64.7                             | 66.1                                | 65.7                             | 66.0                                | 66.2           | 66.5                                | 67.8 | 68.0                         | 72.2                                     | 67.9                                          | 68.8 | 67.6                                      |                                           | 68.2                                      | 67.1 | 68.5                                     | 66.1                            | 44.7  | 44.6                                   |      |
| 10/29 11:00 | 65.2             | 65.3 | 64.7                             | 66.3                                | 65.7                             | 66.0                                | 66.2           | 66.5                                | 67.8 | 67.9                         | 72.2                                     | 67.9                                          | 68.8 | 67.6                                      |                                           | 68.1                                      | 67.0 | 68.4                                     | 66.1                            | 44.7  | 44.7                                   |      |
| 10/29 17:00 | 65.1             | 65.3 | 64.8                             |                                     | 65.6                             | 65.9                                | 66.2           | 66.3                                | 67.6 | 67.3                         | 71.9                                     | 67.9                                          | 68.6 | 67.5                                      | 67.2                                      | 68.0                                      | 67.0 | 68.3                                     | 66.0                            | 44.7  | 44.7                                   |      |
| 10/29 23:00 | 64.2             | 64.5 | 63.9                             |                                     | 64.8                             | 65.1                                | 65.3           | 65.4                                | 66.8 | 67.1                         | 70.9                                     | 66.9                                          | 67.8 | 66.6                                      | 66.6                                      | 67.2                                      | 66.2 | 67.4                                     | 65.2                            | 44.8  | 44.7                                   |      |
| 10/30 5:00  | 62.9             | 63.2 | 62.6                             |                                     | 63.5                             | 63.8                                | 64.0           | 64.2                                | 65.6 | 65.9                         | 69.5                                     | 65.7                                          | 65.3 | 65.3                                      | 65.1                                      | 65.9                                      | 65.0 | 66.2                                     | 64.1                            | 44.8  | 44.7                                   |      |
| 10/30 11:00 | 62.4             | 62.7 | 62.0                             | 63.3                                | 62.9                             | 63.3                                | 63.5           | 63.7                                | 65.0 | 65.2                         | 68.9                                     | 65.2                                          | 66.0 | 64.8                                      | 64.5                                      | 65.3                                      | 64.4 | 65.6                                     | 63.5                            | 44.9  | 44.8                                   |      |