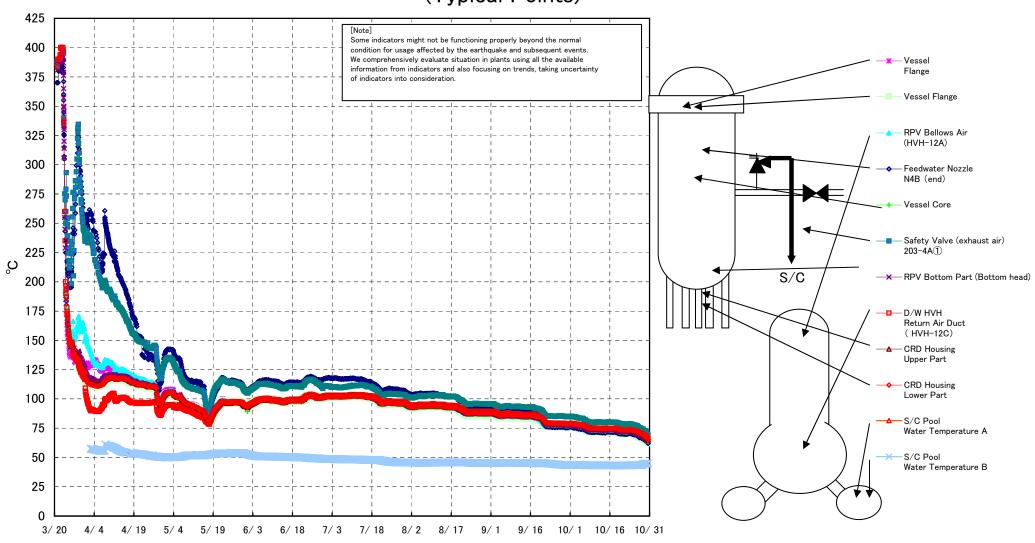

Fukushima Daiichi Nuclear Power Station Unit 1 Parameters of Temperature (Typical Points)

## Fukushima Daiichi Nuclear Power Station Unit1 Parameters of Temperature

[Note]
Some indicators might not be functioning properly beyond the normal condition for usage affected by the earthquake and subsequent events.
We comprehensively evaluate situation in plants using all the available information from indicators and also focusing on trends, taking uncertainty

| Date        | Vessel<br>Flange |      | Feedwater<br>Nozzle<br>N4B (end) | Feedwater<br>Nozzle<br>N4B (inside) | Feedwater<br>Nozzle<br>N4C (end) | Feedwater<br>Nozzle<br>N4C (inside) | Vessel<br>Core | RPV Bottom<br>Part (Bottom<br>head) |      | CRD<br>Housing<br>Lower Part | Safety Valve<br>(exhaust air)<br>203-4A① | Safety<br>Valve<br>(exhaust air)<br>203-4C(2) |      | SR Valve<br>(exhaust<br>air)<br>203-3A(6) | SR Valve<br>(exhaust<br>air)<br>203-3B(7) | SR Valve<br>(exhaust<br>air)<br>203-3C(8) | air) | D/W HVH<br>Return Air Duct<br>( HVH-12C) | RPV<br>Bellows Air<br>(HVH-12A) | Water | S/C Pool<br>Water<br>Temperatu<br>re B | note |
|-------------|------------------|------|----------------------------------|-------------------------------------|----------------------------------|-------------------------------------|----------------|-------------------------------------|------|------------------------------|------------------------------------------|-----------------------------------------------|------|-------------------------------------------|-------------------------------------------|-------------------------------------------|------|------------------------------------------|---------------------------------|-------|----------------------------------------|------|
| 10/24 5:00  | 70.6             | 70.6 | 70.2                             | 71.7                                | 71.1                             | 71.4                                | 71.7           | 72.1                                | 73.3 | 73.4                         | 78.3                                     | 74.5                                          | 73.2 | 73.3                                      | 73.1                                      | 73.9                                      | 72.4 | 73.3                                     | 71.2                            | 43.6  | 43.4                                   |      |
| 10/24 11:00 | 70.4             | 70.4 | 69.9                             | 71.6                                | 70.9                             | 71.2                                | 71.5           | 71.9                                | 73.2 | 73.3                         | 78.2                                     | 74.3                                          | 73.0 | 73.1                                      | 72.9                                      | 73.7                                      | 72.3 | 73.2                                     | 71.0                            | 43.6  | 43.5                                   |      |
| 10/24 17:00 | 70.3             | 70.3 | 69.8                             | 71.4                                | 70.8                             | 71.1                                | 71.4           | 71.8                                | 73.0 | 73.2                         | 78.1                                     | 74.2                                          | 72.9 | 73.1                                      | 72.7                                      | 73.6                                      | 72.1 | 73.1                                     | 70.8                            | 43.6  | 43.5                                   |      |
| 10/24 23:00 | 70.0             | 70.0 | 69.6                             | 71.2                                | 70.5                             | 70.8                                | 71.1           | 71.6                                | 72.8 | 72.9                         | 77.8                                     | 73.9                                          | 72.6 | 72.8                                      | 72.5                                      | 73.3                                      | 71.9 | 72.8                                     | 70.6                            | 43.6  | 43.5                                   |      |
| 10/25 5:00  | 69.9             | 69.9 | 69.4                             | 71.1                                | 70.4                             | 70.7                                | 71.0           | 71.5                                | 72.7 | 72.8                         | 77.6                                     | 73.8                                          | 72.5 | 72.6                                      | 72.4                                      | 73.2                                      | 71.8 | 72.7                                     | 70.5                            | 43.6  | 43.5                                   |      |
| 10/25 9:00  | 70.0             | 70.0 | 69.5                             | 71.2                                | 70.4                             | 70.7                                | 71.0           | 71.5                                | 72.6 | 72.8                         | 77.7                                     | 73.8                                          | 72.5 | 72.7                                      | 72.4                                      | 73.2                                      | 71.7 | 72.7                                     | 70.5                            | 43.6  | 43.5                                   |      |
| 10/25 17:00 | 70.0             | 70.0 | 69.5                             |                                     | 70.4                             | 70.7                                | 70.9           | 71.5                                | 72.6 | 72.7                         | 77.5                                     | 73.8                                          | 72.5 | 72.6                                      |                                           | 73.1                                      | 71.7 | 72.8                                     | 70.7                            | 43.6  | 43.5                                   |      |
| 10/25 23:00 | 69.6             | 69.6 | 69.2                             |                                     | 70.1                             | 70.4                                |                | 71.2                                | 72.4 | 72.6                         | 77.3                                     |                                               | 72.2 | 72.3                                      |                                           | 72.9                                      | 71.5 | 72.5                                     | 70.3                            | 43.6  | 43.5                                   |      |
| 10/26 5:00  | 69.2             | 69.2 | 68.7                             | 70.5                                | 69.7                             | 70.0                                | 70.3           | 70.8                                | 72.1 | 72.2                         | 77.0                                     |                                               | 71.8 | 71.9                                      | 71.7                                      | 72.5                                      | 71.1 | 72.2                                     | 69.8                            | 43.7  | 43.5                                   |      |
| 10/26 11:00 | 69.0             | 69.0 | 68.5                             |                                     | 69.5                             | 69.9                                | 70.1           | 70.6                                | 71.9 | 72.0                         | 76.8                                     | 72.9                                          | 71.6 | 71.7                                      | 71.4                                      | 72.3                                      | 70.9 | 72.0                                     | 69.6                            | 43.6  | 43.5                                   |      |
| 10/26 17:00 | 68.5             | 68.6 | 68.1                             | 69.6                                | 69.1                             | 69.5                                | 69.7           | 70.1                                | 71.5 | 71.6                         | 76.2                                     | 72.5                                          | 71.7 | 71.3                                      |                                           | 71.9                                      | 70.5 | 71.5                                     | 69.3                            | 43.6  | 43.5                                   |      |
| 10/26 23:00 | 67.7             | 67.8 | 67.3                             |                                     | 68.3                             | 68.8                                | 69.0           | 69.5                                | 70.9 | 71.0                         | 75.5                                     | 71.9                                          | 70.6 | 70.6                                      |                                           | 71.2                                      | 69.8 | 70.9                                     | 68.5                            | 43.7  | 43.5                                   |      |
| 10/27 5:00  | 67.4             | 67.5 | 67.0                             |                                     | 68.0                             | 68.5                                | 68.7           | 69.2                                | 70.6 | 70.7                         | 75.2                                     | 71.5                                          | 70.3 | 70.3                                      | 70.0                                      | 70.9                                      | 69.5 | 70.7                                     | 68.2                            | 43.6  | 43.5                                   |      |
| 10/27 11:00 | 67.7             | 67.7 | 67.2                             |                                     | 68.2                             | 68.6                                | 68.8           | 69.3                                | 70.6 | 70.8                         | 75.2                                     | 71.6                                          | 70.4 | 70.4                                      |                                           | 71.0                                      | 69.7 | 70.7                                     | 68.3                            | 43.6  | 43.5                                   |      |
| 10/27 17:00 | 67.5             | 67.6 | 67.2                             |                                     | 68.1                             | 68.5                                | 68.7           | 69.2                                | 70.5 | 70.6                         | 75.1                                     | 71.5                                          | 70.3 | 70.3                                      |                                           | 70.9                                      | 69.6 | 70.6                                     | 68.3                            | 43.7  | 43.5                                   |      |
| 10/27 23:00 | 66.9             | 66.9 | 66.5                             |                                     | 67.5                             | 67.9                                | 68.2           | 68.7                                | 70.0 | 70.2                         | 74.5                                     | 70.9                                          | 69.7 | 69.7                                      |                                           | 70.3                                      | 69.0 | 70.1                                     | 67.7                            | 43.7  | 43.5                                   |      |
| 10/28 5:00  | 66.6             | 66.7 | 66.2                             |                                     | 67.2                             | 67.7                                | 67.9           | 68.4                                | 69.8 | 70.0                         | 74.2                                     | 70.6                                          | 69.5 | 69.4                                      |                                           | 70.0                                      | 68.7 | 69.8                                     | 67.4                            | 43.7  | 43.6                                   |      |
| 10/28 11:00 | 66.7             | 66.7 | 65.9                             |                                     | 67.3                             | 67.5                                | 67.8           | 68.1                                | 69.1 | 69.6                         | 74.1                                     | 69.4                                          | 70.4 | 69.1                                      | 68.9                                      | 69.7                                      | 68.5 | 69.9                                     | 67.6                            | 44.6  | 44.5                                   |      |
| 10/28 17:00 | 66.7             | 66.9 | 66.3                             |                                     | 67.2                             | 67.5                                | 67.8           | 68.0                                | 69.2 | 69.4                         | 73.8                                     | 69.4                                          | 70.4 | 69.2                                      | 68.9                                      | 69.7                                      | 68.6 | 69.9                                     | 67.6                            | 44.7  | 44.6                                   |      |
| 10/28 23:00 | 65.7             | 65.9 | 65.4                             | 67.0                                | 66.3                             | 66.5                                | 66.9           | 67.0                                | 68.4 | 68.5                         | 72.8                                     | 68.4                                          | 69.4 | 68.1                                      | 67.9                                      | 68.7                                      | 67.6 | 69.0                                     | 66.7                            | 44.7  | 44.6                                   |      |
| 10/29 5:00  | 65.1             | 65.3 | 64.7                             | 66.1                                | 65.7                             | 66.0                                | 66.2           | 66.5                                | 67.8 | 68.0                         | 72.2                                     | 67.9                                          | 68.8 | 67.6                                      |                                           | 68.2                                      | 67.1 | 68.5                                     | 66.1                            | 44.7  | 44.6                                   |      |
| 10/29 11:00 | 65.2             | 65.3 | 64.7                             | 66.3                                | 65.7                             | 66.0                                | 66.2           | 66.5                                | 67.8 | 67.9                         | 72.2                                     | 67.9                                          | 68.8 | 67.6                                      |                                           | 68.1                                      | 67.0 | 68.4                                     | 66.1                            | 44.7  | 44.7                                   |      |
| 10/29 17:00 | 65.1             | 65.3 | 64.8                             |                                     | 65.6                             | 65.9                                | 66.2           | 66.3                                | 67.6 | 67.3                         | 71.9                                     | 67.9                                          | 68.6 | 67.5                                      | 67.2                                      | 68.0                                      | 67.0 | 68.3                                     | 66.0                            | 44.7  | 44.7                                   |      |
| 10/29 23:00 | 64.2             | 64.5 | 63.9                             |                                     | 64.8                             | 65.1                                | 65.3           | 65.4                                | 66.8 | 67.1                         | 70.9                                     | 66.9                                          | 67.8 | 66.6                                      | 66.6                                      | 67.2                                      | 66.2 | 67.4                                     | 65.2                            | 44.8  | 44.7                                   |      |
| 10/30 5:00  | 62.9             | 63.2 | 62.6                             |                                     | 63.5                             | 63.8                                | 64.0           | 64.2                                | 65.6 | 65.9                         | 69.5                                     | 65.7                                          | 65.3 | 65.3                                      | 65.1                                      | 65.9                                      | 65.0 | 66.2                                     | 64.1                            | 44.8  | 44.7                                   |      |
| 10/30 11:00 | 62.4             | 62.7 | 62.0                             | 63.3                                | 62.9                             | 63.3                                | 63.5           | 63.7                                | 65.0 | 65.2                         | 68.9                                     | 65.2                                          | 66.0 | 64.8                                      | 64.5                                      | 65.3                                      | 64.4 | 65.6                                     | 63.5                            | 44.9  | 44.8                                   |      |