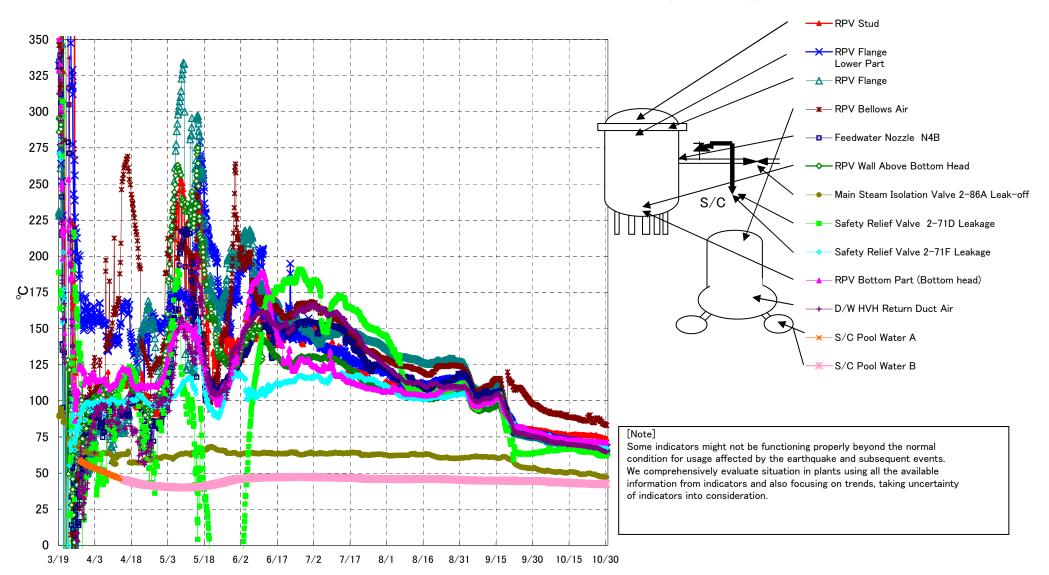

## Note

Some indicators might not be functioning properly beyond the normal condition for usage affected by the earthquake and subsequent events. We comprehensively evaluate situation in plants using all the available information from indicators and also focusing on trends, taking uncertainty of indicators into consideration.